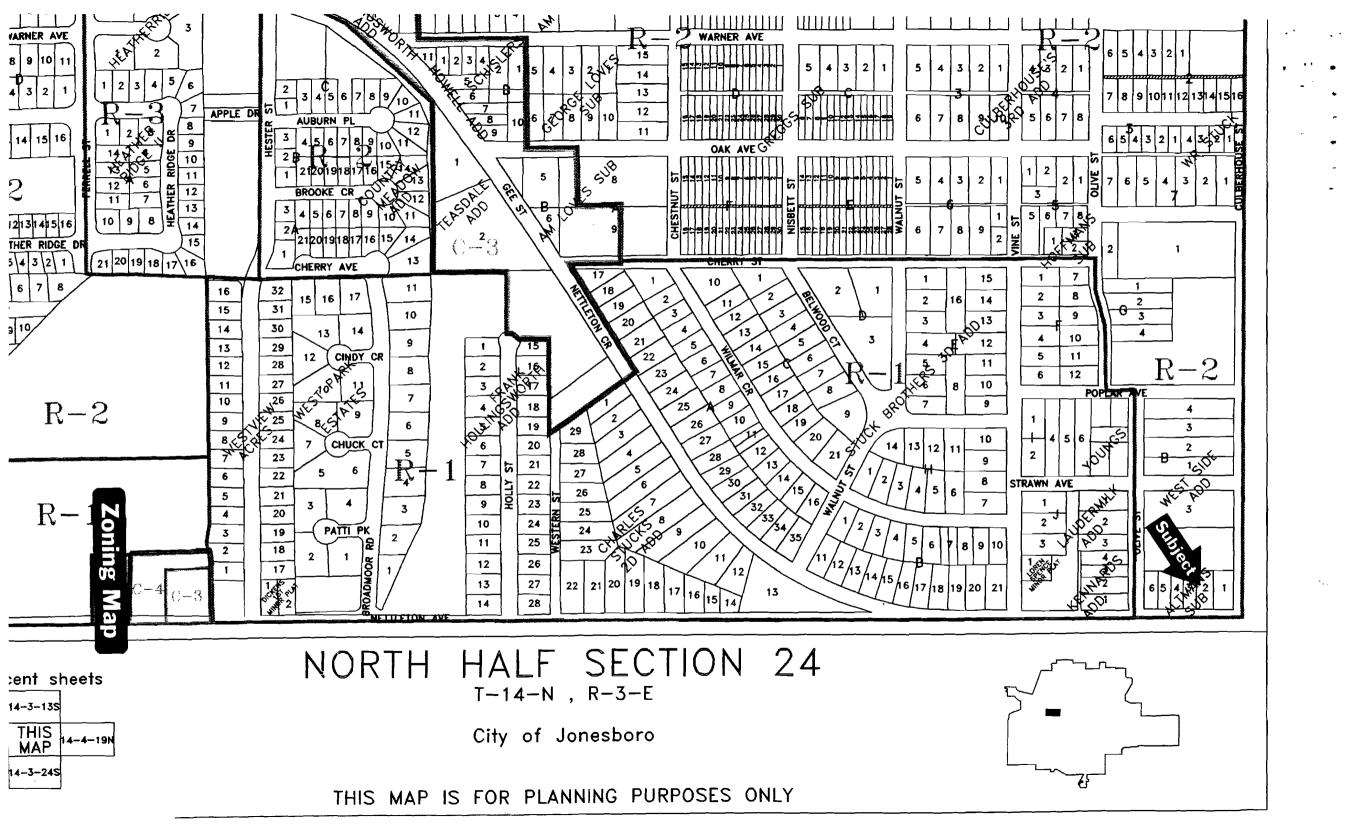

### 706 West Nettleton Avenue Parcel #27

## **LOCATED AT:**

706 W Nettleton Ave
Pt Lots 2 and 3 Altman's Subdivision
Jonesboro, AR 72401

## **SUMMARY OF SALIENT FEATURES**

Subject Address 706 W Nettleton Ave Legal Description Pt Lots 2 and 3 Altman's Subdivision City Jonesboro County Craighead State AR Zip Code 72401 0001.00 Census Tract Map Reference N/A Sale Price \$ N/A Date of Sale N/A Borrower / Client CLIENT: City of Jonesboro Lender City of Jonesboro-Mr. Aubrey Scott Size (Square Feet) Price per Square Foot Location Urban-Avg Age Condition **Total Rooms** Bedrooms **Baths** Appraiser Bob Gibson, CG0247 Date of Appraised Value December 18, 2001 Final Estimate of Value \$ 2,025 - Just Compensation