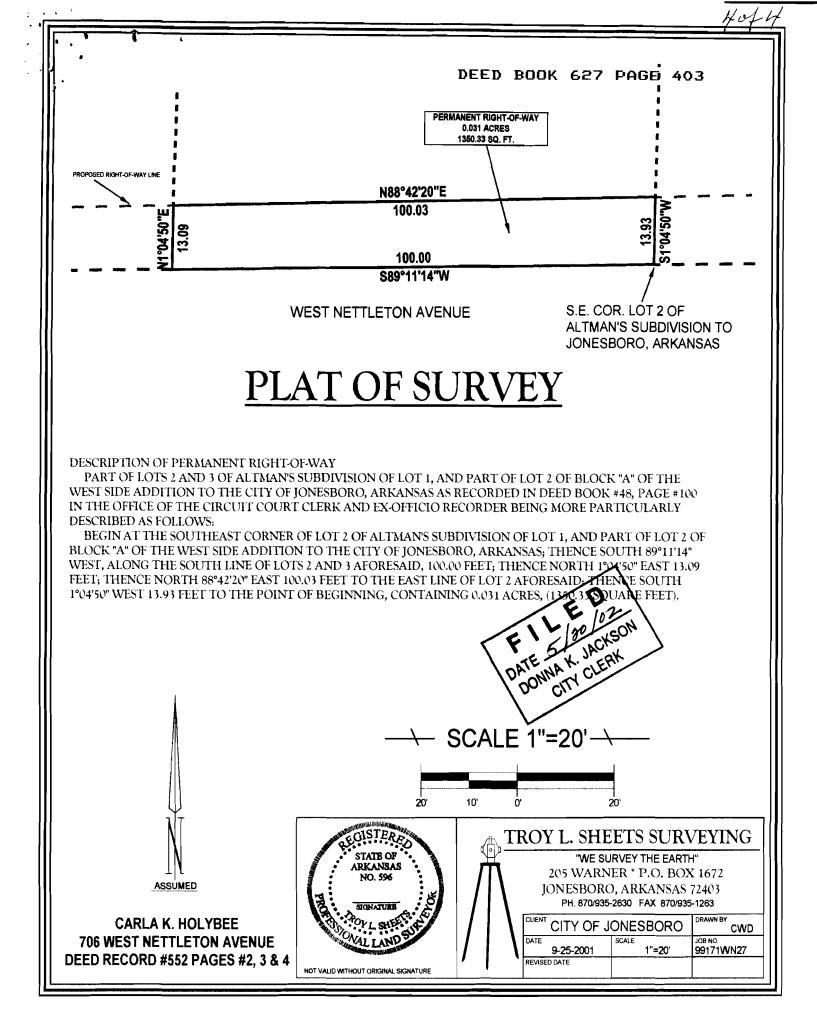

#### **DESCRIPTION OF PERMANENT RIGHT-OF-WAY**

PART OF LOTS 2 AND 3 OF ALTMAN'S SUBDIVISION OF LOT 1, AND PART OF LOT 2 OF BLOCK "A" OF THE WEST SIDE ADDITION TO THE CITY OF JONESBORO, ARKANSAS AS RECORDED IN DEED BOOK #48, PAGE #100IN THE OFFICE OF THE CIRCUIT COURT CLERK AND EX-OFFICIO RECORDER BEING MORE PARTICULARLY DESCRIBED AS FOLLOWS:

BEGIN AT THE SOUTHEAST CORNER OF LOT 2 OF ALTMAN'S SUBDIVISION OF LOT 1, AND PART OF LOT 2 OF BLOCK "A" OF THE WEST SIDE ADDITION TO THE CITY OF JONESBORO, ARKANSAS; THENCE SOUTH 89°11'14" WEST, ALONG THE SOUTH LINE OF LOTS 2 AND 3 AFORESAID, 100.00 FEET; THENCE NORTH 1°04'50 EAST 13.09 FEET; THENCE NORTH 88°42'20" EAST 100.03 FEET TO THE EAST LINE 1 LOT 2 AFORESAID; THENCE SOUTH 1°04'50" WEST 13.93 FEET TO THE POINT OF BEGINNING CONTAINING 0.031 ACRES, (1350.33 SQUARE FEET).