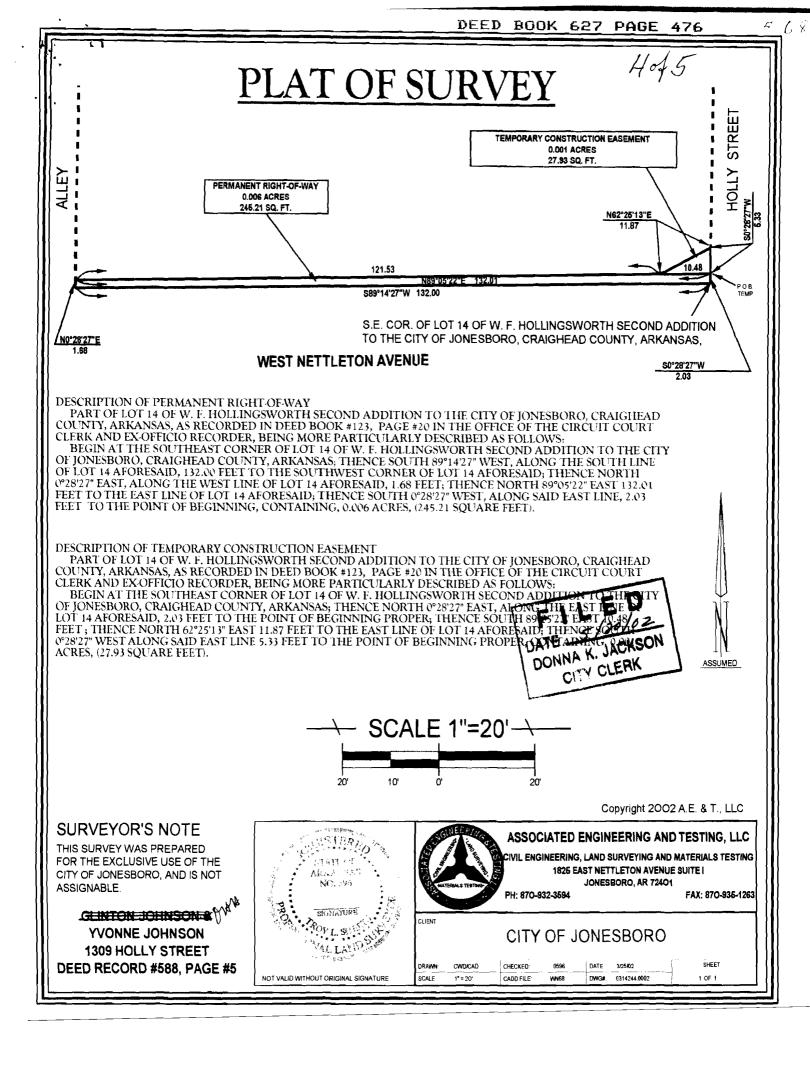

#### DESCRIPTION OF PERMANENT RIGHT-OF-WAY

PART OF LOT 14 OF W. F. HOLLINGSWORTH SECOND ADDITION TO THE CITY OF JONESBORO, CRAIGHEAD COUNTY, ARKANSAS, AS RECORDED IN DEED BOOK #123, PAGE #20 IN THE OFFICE OF THE CIRCUIT COURT CLERK AND EX-OFFICIO RECORDER, BEING MORE PARTICULARLY DESCRIBED AS FOLLOWS:

BEGIN AT THE SOUTHEAST CORNER OF LOT 14 OF W. F. HOLLINGSWORTH SECOND ADDITION TO THE CITY OF JONESBORO, CRAIGHEAD COUNTY, ARKANSAS; THENCE SOUTH 89°14'27" WEST, ALONG THE SOUTH LINE OF LOT 14 AFORESAID, 132.00 FEET TO THE SOUTHWEST CORNER OF LOT 14 AFORESAID; THENCE NORTH 0°28'27" EAST, ALONG THE WEST LINE OF LOT 14 AFORESAID, 1.68 FEET; THENCE NORTH 89°05'22" EAST 132.01 FEET TO THE EAST LINE OF LOT 14 AFORESAID; THENCE SOUTH 0°28'27" WEST, ALONG SAID EAST LINE, 2.03 FEET TO THE POINT OF BEGINNING, CONTAINING, 0.006 ACRES, (245.21 SQUARE FEET).

#### DESCRIPTION OF TEMPORARY CONSTRUCTION EASEMENT

PART OF LOT 14 OF W. F. HOLLINGSWORTH SECOND ADDITION TO THE CITY OF JONESBORO, CRAIGHEAD COUNTY, ARKANSAS, AS RECORDED IN DEED BOOK #123, PAGE #20 IN THE OFFICE OF THE CIRCUIT COURT CLERK AND EX-OFFICIO RECORDER, BEING MORE PARTICULARLY DESCRIBED AS FOLLOWS:

BEGIN AT THE SOUTHEAST CORNER OF LOT 14 OF W. F. HOLLINGSWORTH SECOND ADDITION TO THE CITY OF JONESBORO, CRAIGHEAD COUNTY, ARKANSAS; THENCE NORTH 0°28'27" EAST, ALONG THE EAST LINE OF LOT 14 AFORESAID, 2.03 FEET TO THE POINT OF BEGINNING PROPER; THENCE SOUTH 89°05'22" EAST 10.48 FEET; THENCE NORTH 62°25'13" EAST 11.87 FEET TO THE EAST LINE OF LOT 14 AFORESAID, THENCE 30UTH 0°28'27" WEST ALONG SAID EAST LINE 5.33 FEET TO THE POINT OF BEGINNING PROPER, CONTAINING, 0.001 ACRES, (27.93 SQUARE FEET).