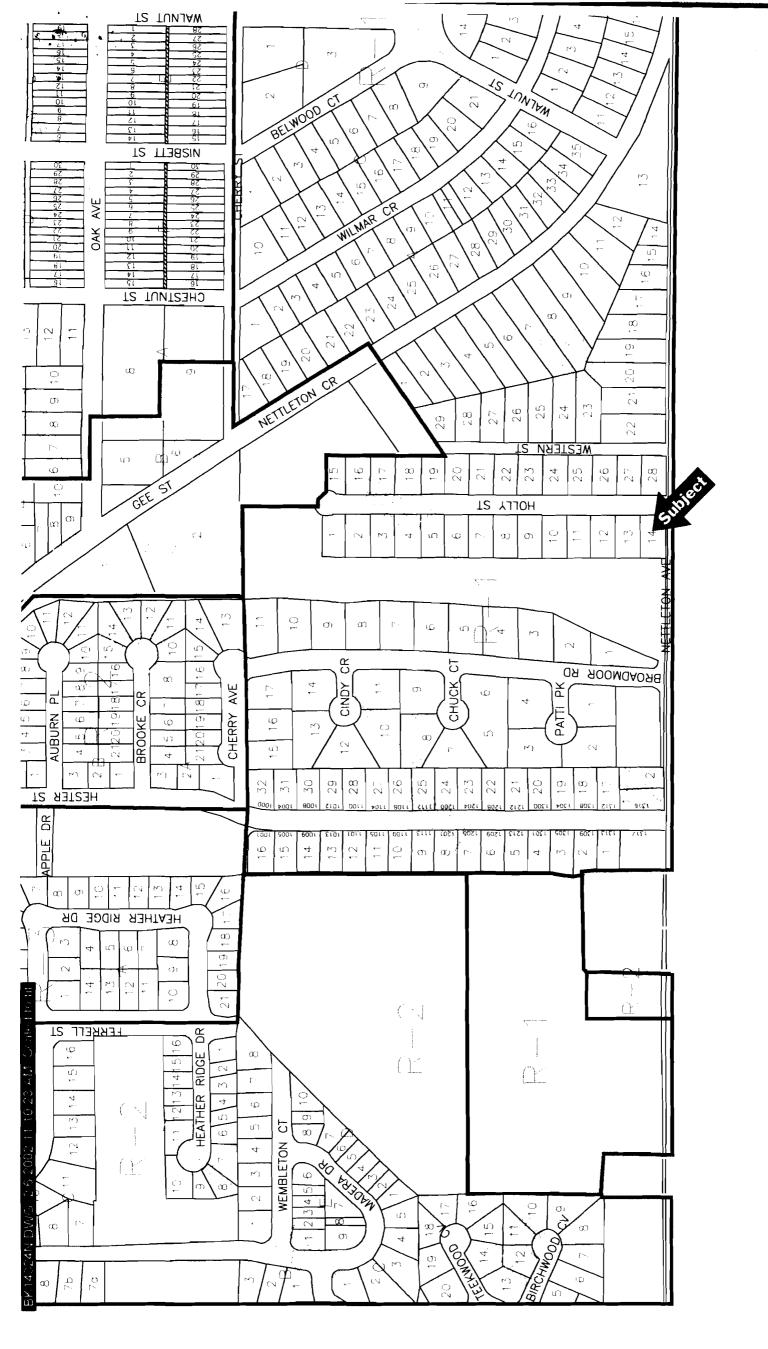

## 1309 Holly Street Parcel #68

## LOCATED AT:

1309 Holly St Lot 14 Hollingsworth 2nd Add Jonesboro, AR 72401-3775

## **SUMMARY OF SALIENT FEATURES**

Subject Address 1309 Holly St Legal Description Lot 14 Hollingsworth 2nd Add City Jonesboro County Craighead State AR Zip Code 72401-3775 0002.00 Census Tract Map Reference N/A Sale Price \$ N/A Date of Sale N/A **CLIENT: City of Jonesboro** Borrower / Client City of Jonesboro-Mr. Aubrey Scott Lender Size (Square Feet) Price per Square Foot Location Urban-Avg Age Condition **Total Rooms Bedrooms** Baths **Bob Gibson** Appraiser February 26, 2002 Date of Appraised Value \$ \$2,192-Just Compensation Final Estimate of Value