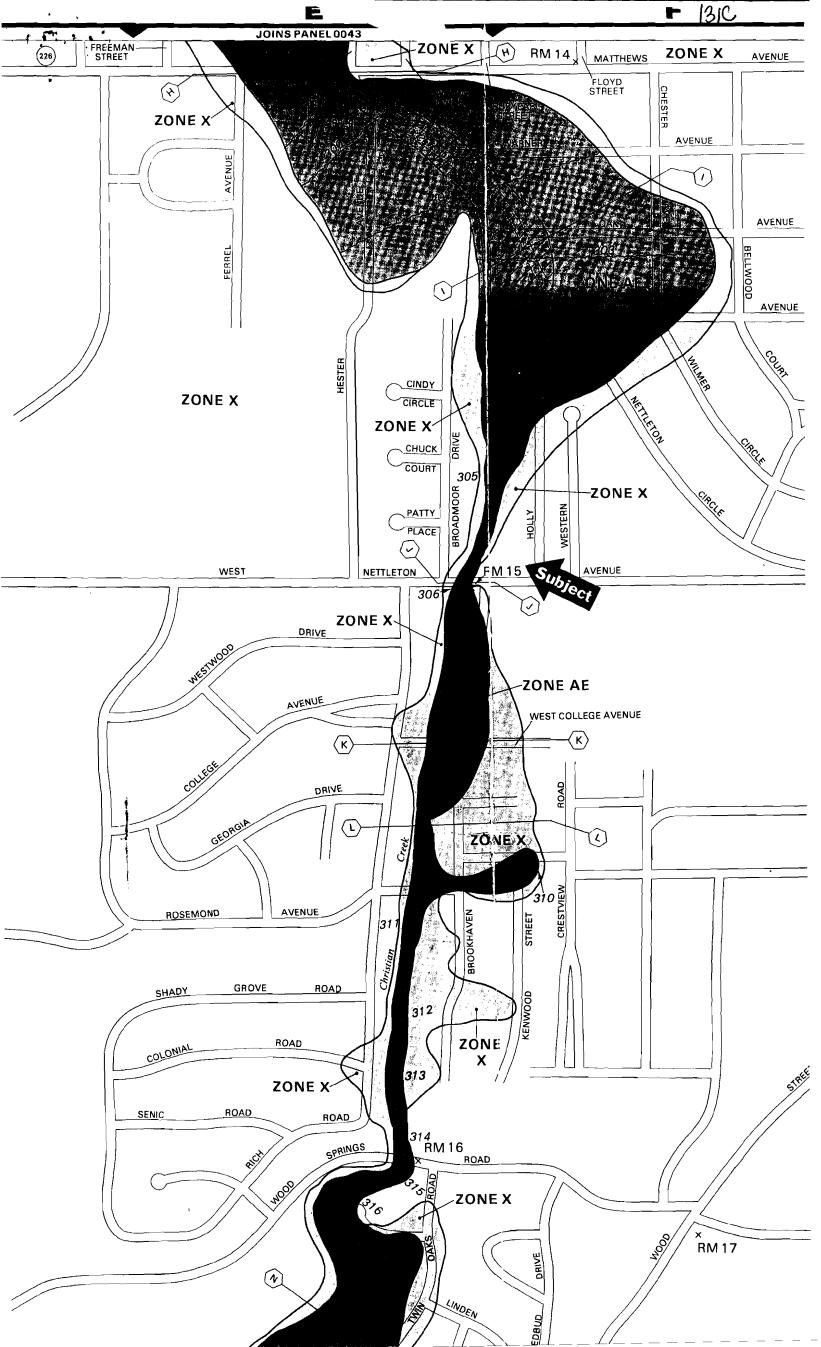

## 1309 Holly Street Parcel #68

## LOCATED AT:

1309 Holly St Lot 14 Hollingsworth 2nd Add Jonesboro, AR 72401-3775

## **SUMMARY OF SALIENT FEATURES**

Subject Address 1309 Holly St Legal Description Lot 14 Hollingsworth 2nd Add City Jonesboro County Craighead State AR Zip Code 72401-3775 0002.00 Census Tract Map Reference N/A Sale Price \$ N/A Date of Sale N/A **CLIENT: City of Jonesboro** Borrower / Client City of Jonesboro-Mr. Aubrey Scott Lender Size (Square Feet) Price per Square Foot Location Urban-Avg Age Condition **Total Rooms Bedrooms** Baths **Bob Gibson** Appraiser February 26, 2002 Date of Appraised Value \$ \$2,192-Just Compensation Final Estimate of Value