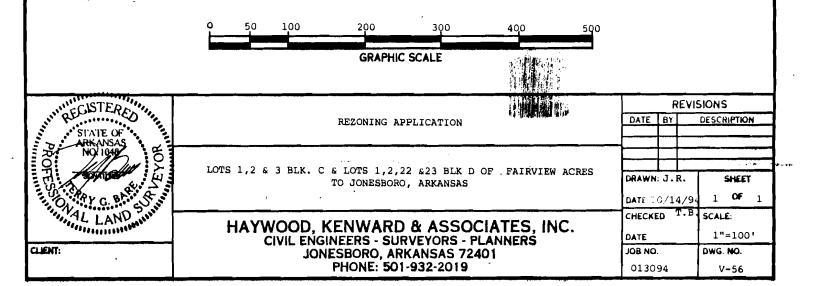

LOTS 1, 2 AND 3, BLOCK C AND LOTS 1, 2, 22 AND 23, BLOCK D OF FAIRVIEW ACRES JONESBORO, CRAIGHEAD COUNTY, ARKANSAS

MONUMENTS WERE FOUND OR SET AS NOTED ON THE PLAT OF SURVEY HEREON.

THE ABOVE DESCRIBED PARCELS OF LAND ARE NOT LOCATED WITHIN THE JONESBORD, CRAIGHEAD COUNTY FLOOD HAZARD ZONE AS SHOWN ON THE FLOOD INSURANCE RATE MAP NO. 05031C0132-C, EFFECTIVE SEPTEMBER 27, 1991.