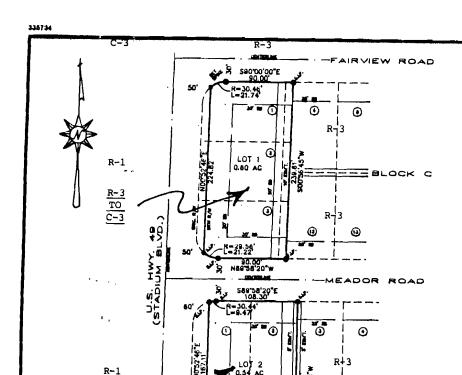

**(B)** 

C-3

TO C-3

APPLICATION FOR REZONING: I, WE BEING THE OWNER/AGENT OF THE FOLLOWING DESCRIBED PARCEL/PARCELS OF LAND DO HEREBY REQUEST THE CITY OF JONESBORO. ARKANGAS TO REZONE SAME FROM:

E BLOCK D

R<sup>1</sup>3 ⊗

RACE STREET

(23)

CERTIFICATE OF SURVEY: THIS IS TO CERTIFY THAT HAYWOOD, KENWARD, BARE AND ASSOCIATES, INC., CIVIL ENGINEERS AND PROFESSIONAL LAND SURVEYORS, SURVEYED IN STRICT ACCORDANCE WITH "ARKANSAS MINIMUM STANDARDS FOR PROPERTY BOUNDARIES AND PLATS" THE FOLLOWING DESCRIBED PARCEL/PARCELS OF LAND:

LOTS 1, 2 AND 3, BLOCK C AND LOTS 1, 2, 22 AND 23, BLOCK D OF FAIRVIEW ACRES JONESBORO, CRAIGHEAD COUNTY, ARKANSAS

MONUMENTS WERE FOUND OR SET AS NOTED ON THE PLAT OF SURVEY HEREON.

THE ABOVE DESCRIBED PARCELS OF LAND ARE NOT LOCATED WITHIN THE JONESBORD, CRAIGHEAD COUNTY FLOOD HAZARD ZONE AS SHOWN ON THE FLOOD INSURANCE RATE MAP NO. 05031C0132-C, EFFECTIVE SEPTEMBER 27, 1991.