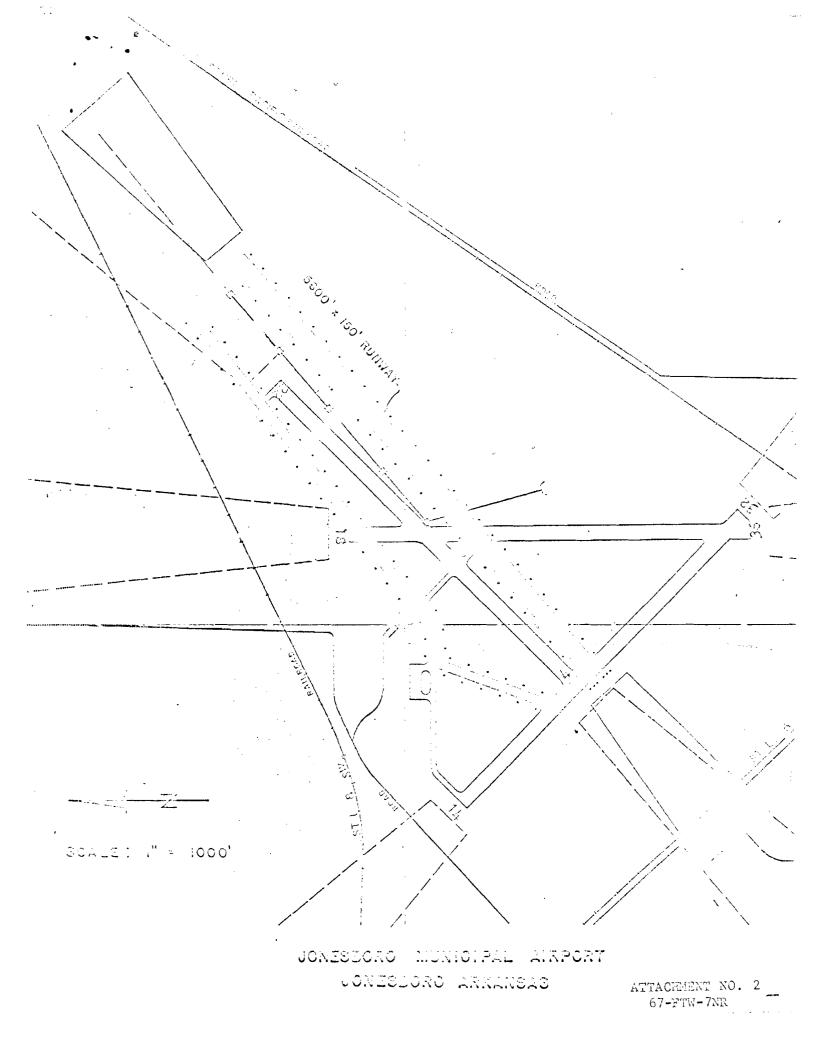

## 67-FTW-7NR

The Federal Aviation Agency has been informed of proposed airport alterations at Jonesbore, Arkansas. Details are provided below:

- 1. Name: Jonesboro Municipal Airport
- 2. Proponent: City of Jonesboro, Arkansas
- 3. Location: The airport is located three miles east of Jonesboro, Arkansas. Coordinates: latitude 35°49'45" longitude 90°38'45". (See Attachment No. 1)
- 4. Elevation: 264 feet AMSL
- 5. Airport Lalout: There are existing 4,100' x 150' asphalt N/S (18/36) and NW/SE (14/32) and 4,400' x 150' asphalt NE/SW (4/22) runways. It is proposed to change the alignment of the NE/SW runway and extend the length to 5,600', reconstruct, strengthen, widen, and extend parallel taxiway, reconstruct apron and construct connecting taxiways. (See Attachment No. 2)
- 6. Number one Type of Based Aircraft and Operations: There are 7 multi-engine and 46 single-engine locally based aircraft whose operations approximate 2000 per menth and 240 air carrier operations. Within five years, it is anticipated there will be 10 multi-engine and 60 single-engine locally based aircraft with operations increasing to 3600 per month and 360 air carrier operations. Both IFR and VFR, general aviation and air carrier operations are conducted.