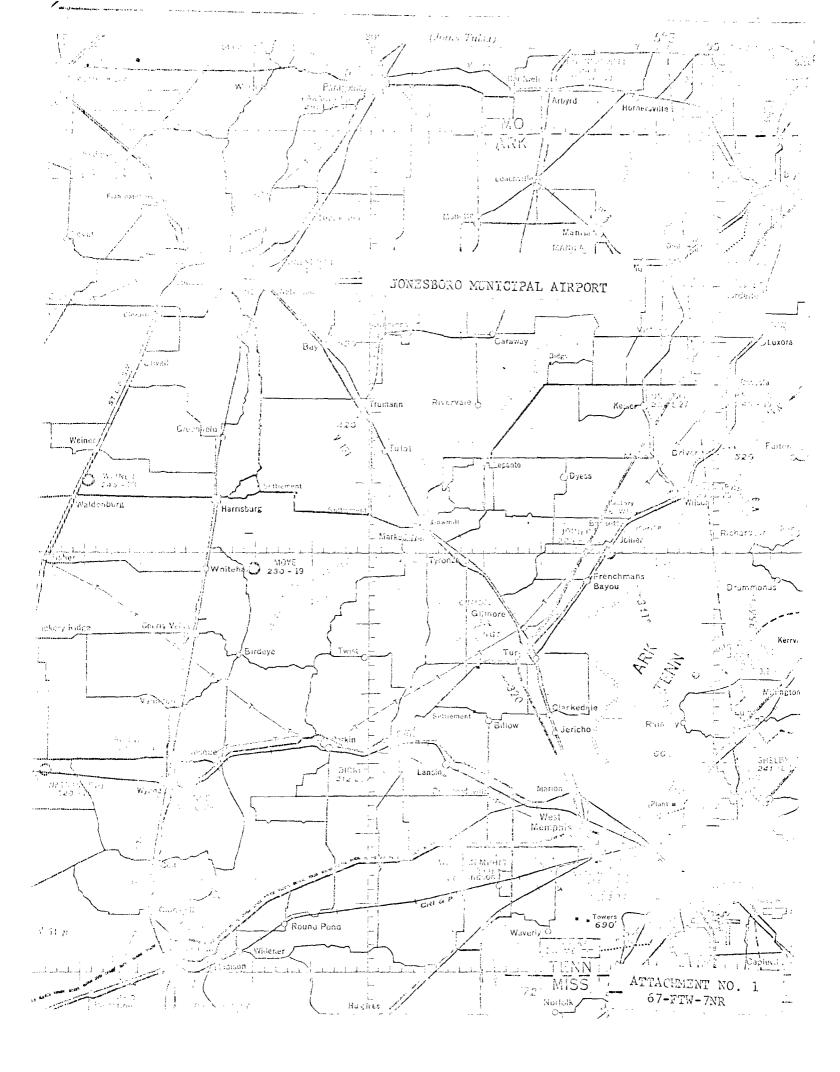

## 67-FTW-7NR

The Federal Aviation Agency has been informed of proposed airport alterations at Jonesbore, Arkansas. Details are provided below:

- 1. Name: Jonesboro Municipal Airport
- 2. Proponent: City of Jonesboro, Arkansas
- 3. Location: The airport is located three miles east of Jonesboro, Arkansas. Coordinates: latitude 35°49'45" longitude 90°38'45". (See Attachment No. 1)
- 4. Elevation: 264 feet AMSL
- 5. Airport Lalout: There are existing 4,100' x 150' asphalt N/S (18/36) and NW/SE (14/32) and 4,400' x 150' asphalt NE/SW (4/22) runways. It is proposed to change the alignment of the NE/SW runway and extend the length to 5,600', reconstruct, strengthen, widen, and extend parallel taxiway, reconstruct apron and construct connecting taxiways. (See Attachment No. 2)
- 6. Number one Type of Based Aircraft and Operations: There are 7 multi-engine and 46 single-engine locally based aircraft whose operations approximate 2000 per menth and 240 air carrier operations. Within five years, it is anticipated there will be 10 multi-engine and 60 single-engine locally based aircraft with operations increasing to 3600 per month and 360 air carrier operations. Both IFR and VFR, general aviation and air carrier operations are conducted.