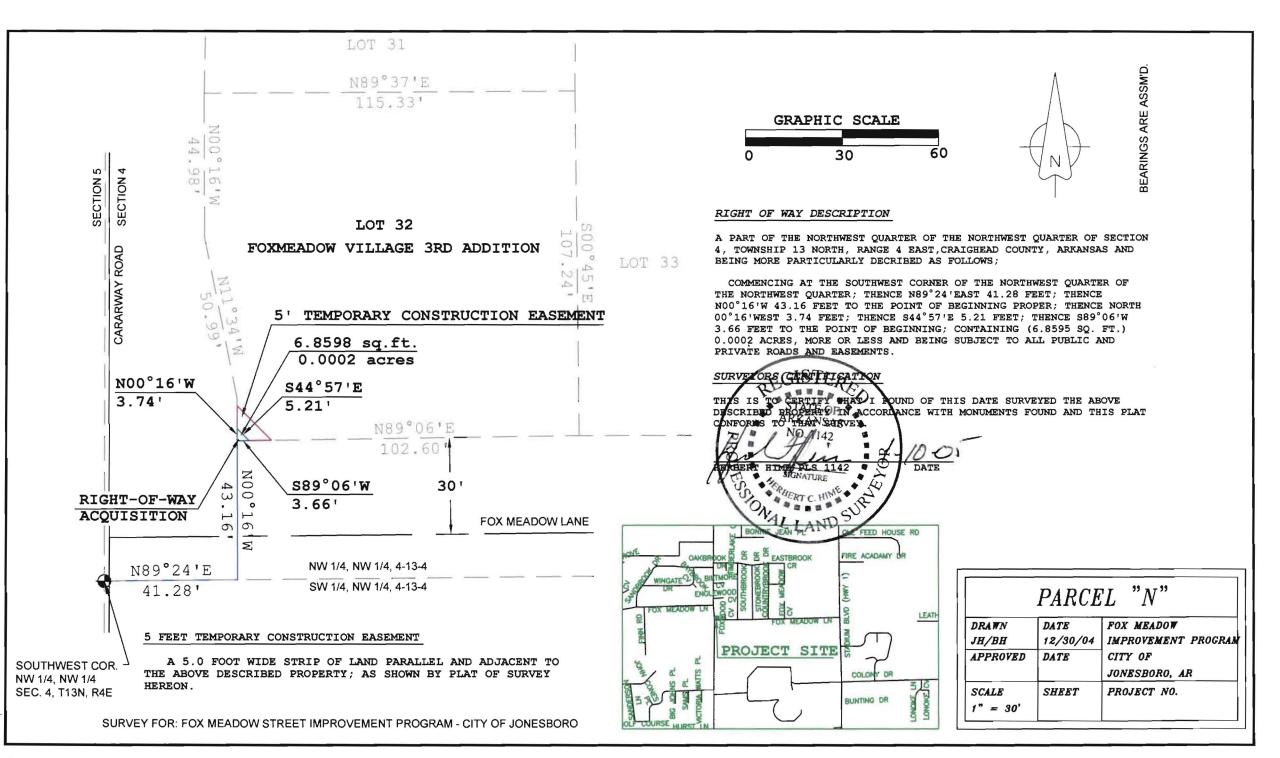

March 16, 2005

MATA ATTN: Harry Hardwick 314 W Washington Jonesboro, AR 72401

RE: 2300 Fox Meadow, Jonesboro, AR

Dear Mr. Hardwick

I have appraised the above property as of March 16, 2005, and find the market value of the taking for a right of way dedication to be \$11.00, which is the just compensation due the owner. In addition a temporary construction easement is being used. A fee of \$150.00 is paid for this inconvenience bringing the total compensation to \$161.00.