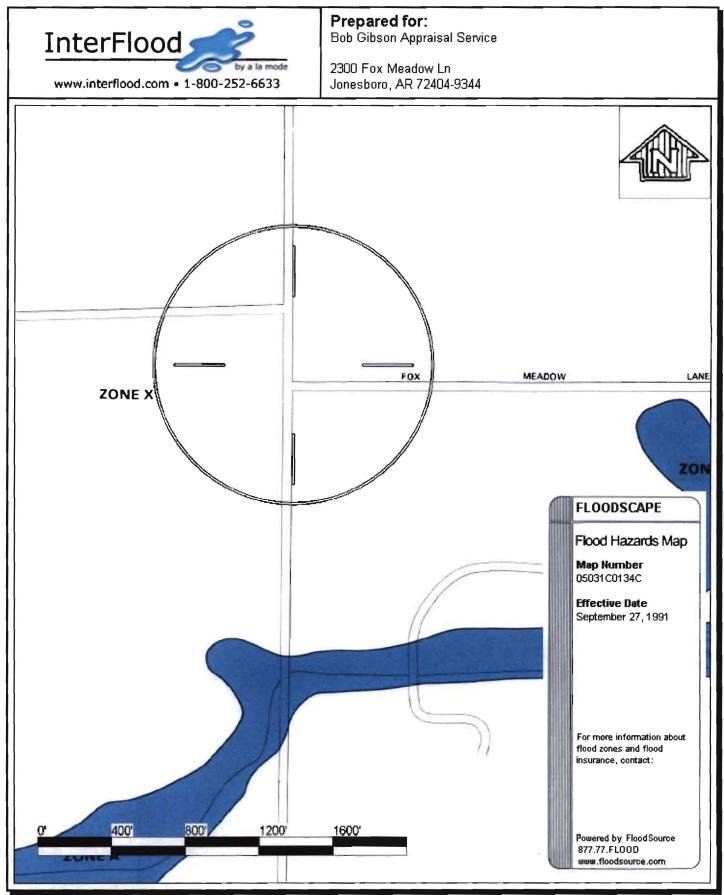

# LOCATED AT:

2300 Fox Meadow Ln See Attached Legal Jonesboro, AR 72404-9344

#### FOR:

City of Jonesboro/Dennis Gillis Jonesboro, AR 72401

# AS OF:

March 16, 2005

BY: Bob Gibson, CG0247