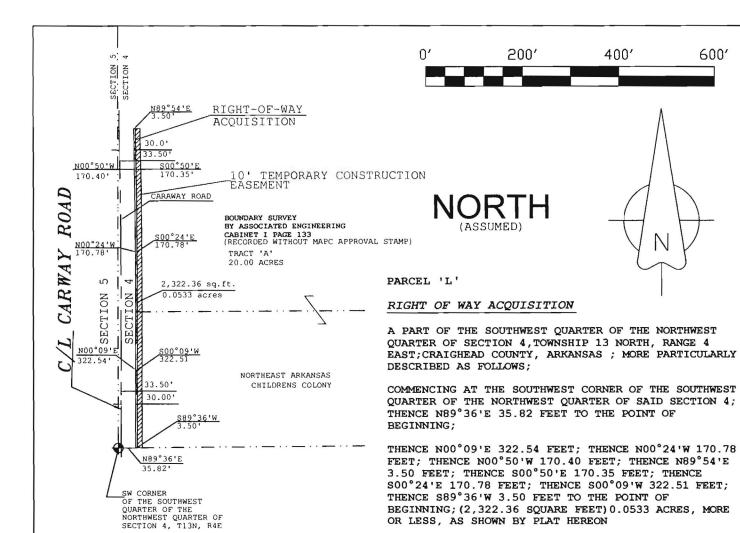

### **LOCATED AT:**

Caraway Road/ Colony Drive See Survey Jonesboro, AR 72404

### **SUMMARY OF SALIENT FEATURES**

|                     | Subject Address         | Caraway Road/ Colony Drive |
|---------------------|-------------------------|----------------------------|
|                     | Legal Description       | See Survey                 |
| No                  | City                    | Jonesboro                  |
| SUBJECT INFORMATION | County                  | Craighead                  |
| CT INFO             | State                   | AR                         |
| SUBJE               | Zip Code                | 72404                      |
|                     | Census Tract            | NA                         |
|                     | Map Reference           | NA                         |
|                     |                         |                            |
| SALES PRICE         | Sale Price              | \$ NA                      |
| SALES               | Date of Sale            | NA                         |
|                     |                         |                            |
| CLIENT              | Borrower / Client       | /Client: City of Jonesboro |
| 급                   | Lender                  | City of Jonesboro          |
|                     |                         |                            |
|                     | Size (Square Feet)      |                            |
| VTS                 | Price per Square Foot   | \$                         |
| OF IMPROVEMENTS     | Location                | Suburban                   |
| F IMPR              | Age                     |                            |
| O NOIL              | Condition               |                            |
| DESCRIPTION         | Total Rooms             |                            |
|                     | Bedrooms                |                            |
|                     | Baths                   |                            |
| ~                   |                         |                            |
| APPRAISER           | Appraiser               | Bob Gibson, CG0247         |
| APF                 | Date of Appraised Value | March 16, 2005             |
| <u> </u>            |                         |                            |
| VALUE               | Final Estimate of Value | \$ 1,740.00<br>•           |
|                     |                         |                            |