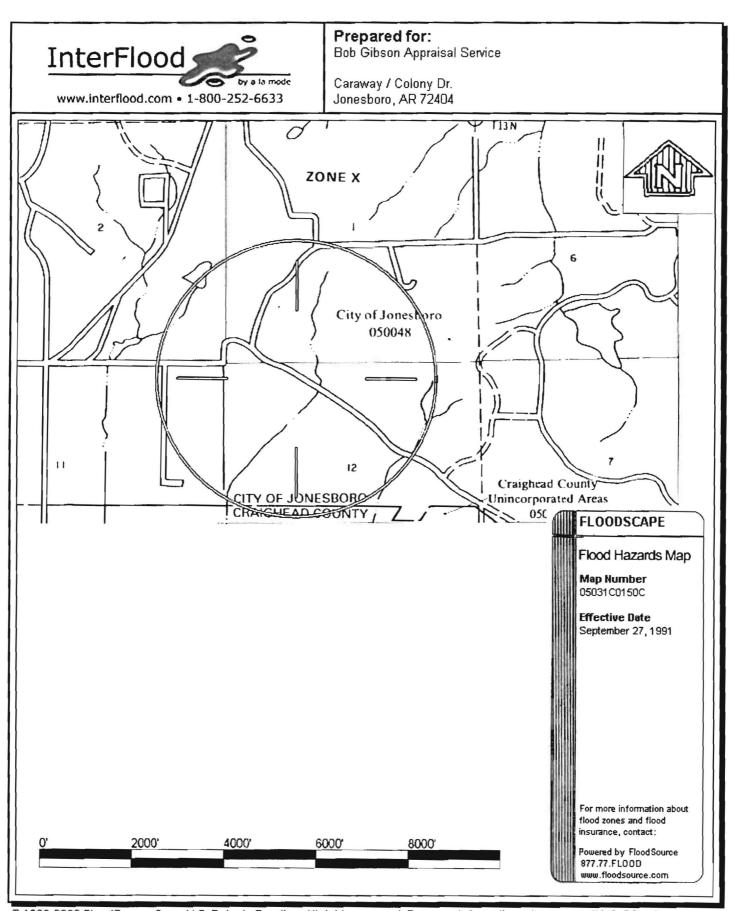

ad | State AR | Zip Code 72404 |
| Lender City of Jonesboro         |                  |          |                |



### Subject

Caraway Road/ Colony Drive
Sales Price NA
Gross Living Area
Total Rooms
Total Bedrooms
Total Bathrooms
Location Suburban
View 5 Ac (+-)
Site
Quality

Age



# Subject

# Flood Map

| Borrower/Client: /Client: City of Jonesboro |                  |       |    |                |
|---------------------------------------------|------------------|-------|----|----------------|
| Property Address Caraway Road/              | Colony Drive     |       |    |                |
| City Jonesboro                              | County Craighead | State | AR | Zip Code 72404 |
| Lender City of Jonesboro                    |                  |       |    |                |



© 1999-2002 FloodSource Corp. U.S. Patents Pending. All rights reserved. For more information, please e-mail info@floodsource.com.

# **ENVIRONMENTAL ADDENDUM**

# APPARENT\* HAZARDOUS SUBSTANCES AND/OR DETRIMENTAL ENVIRONMENTAL CONDITIONS

| Borrower/Client /Client: City of Jonesboro Address Caraway Road/ Colony Drive