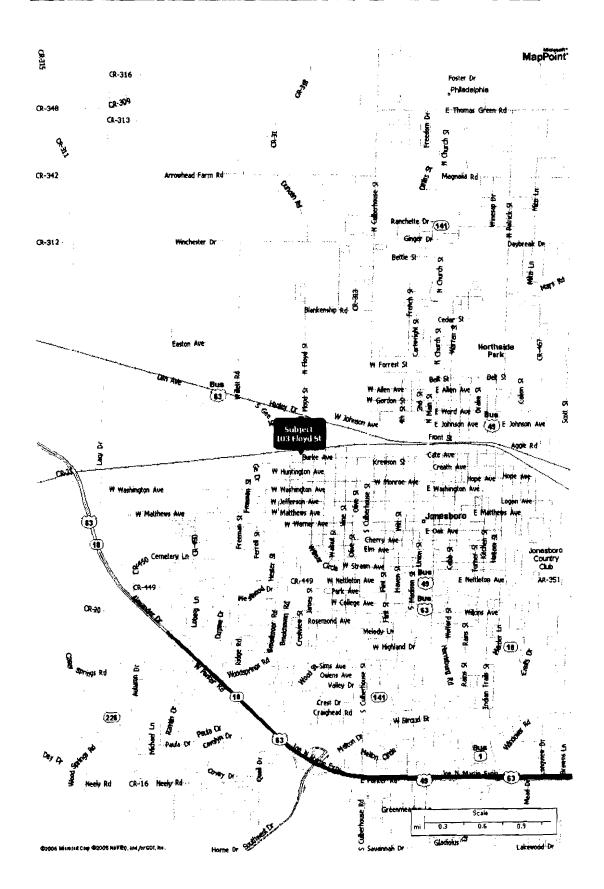

Bob Gibson and Associates Inc. P O Box 3071 420 W Jefferson, Suite A Jonesboro, AR 72401

November 26, 2007

City of Jonesboro 515 W Washington Ave, Jonesboro AR 72401

Re: Property: 103 S Floyd St

Jonesboro, AR 72401-2514