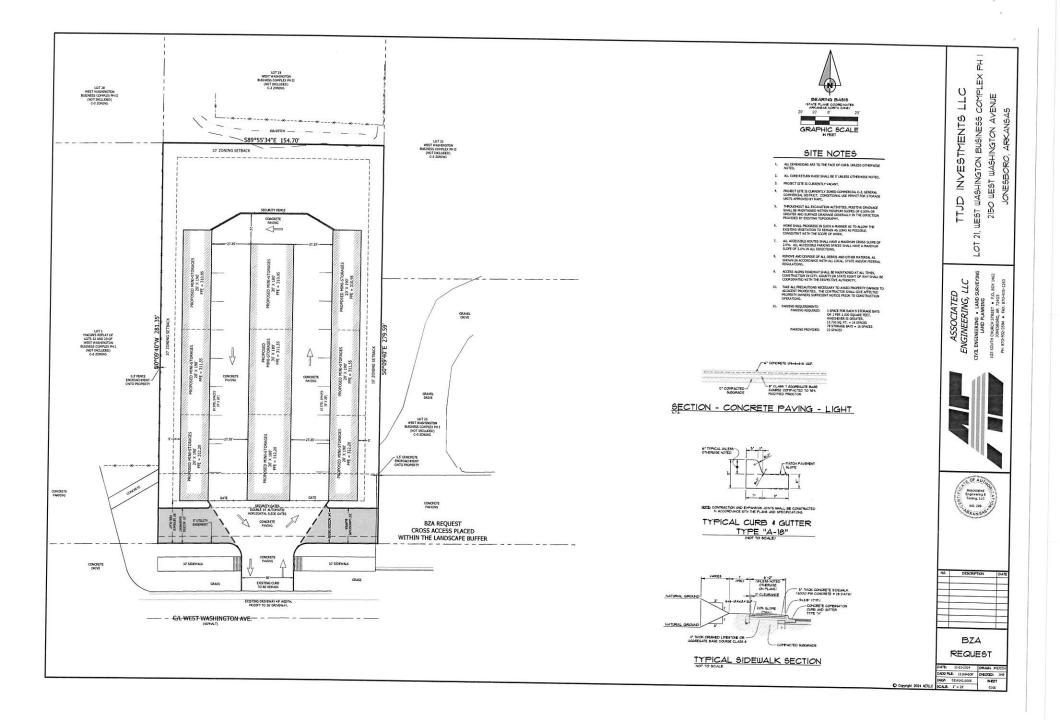

Variance: 2150 West Washington Avenue

TTJD Investments, LLC is requesting a variance on behalf of Brad Fields for cross-access to be placed within the landscape buffer. The property is in the C-3, general commercial district.

#### CIRCUMSTANCES NECESSITATING VARIANCE REQUEST

Owner proposes to construct storage facility on site. Development will be gated and fenced for security purposes. Placing cross access required by code requires public access, which not possible within the facility. Asking to place cross access in landscape buffer. Landscape will be placed on both side of access.

November 21, 2024

Mr. Derrel Smith Jonesboro City Planner 300 South Church Street Jonesboro, AR 72401

Re: BZA Request – Thrasher Storage 2150 West Washington Avenue Jonesboro, Arkansas

Dear Mr. Smith,

On behalf of Tim Thrasher, TTJD Investments, LLC and Brad Fields, Owner, we are requesting a variance from the Board of Zoning Adjustments (BZA) for constructing a cross access within the front landscape buffer. The property is located at 2150 West Washington Avenue and is a proposed storage complex. City of Jonsboro traffic codes requires cross access between adjacent properties Due to the proposed development being fenced and gated for security purposes, the landscape buffer is the only location which allows public access from Washington Avenue and the adjacent owners.