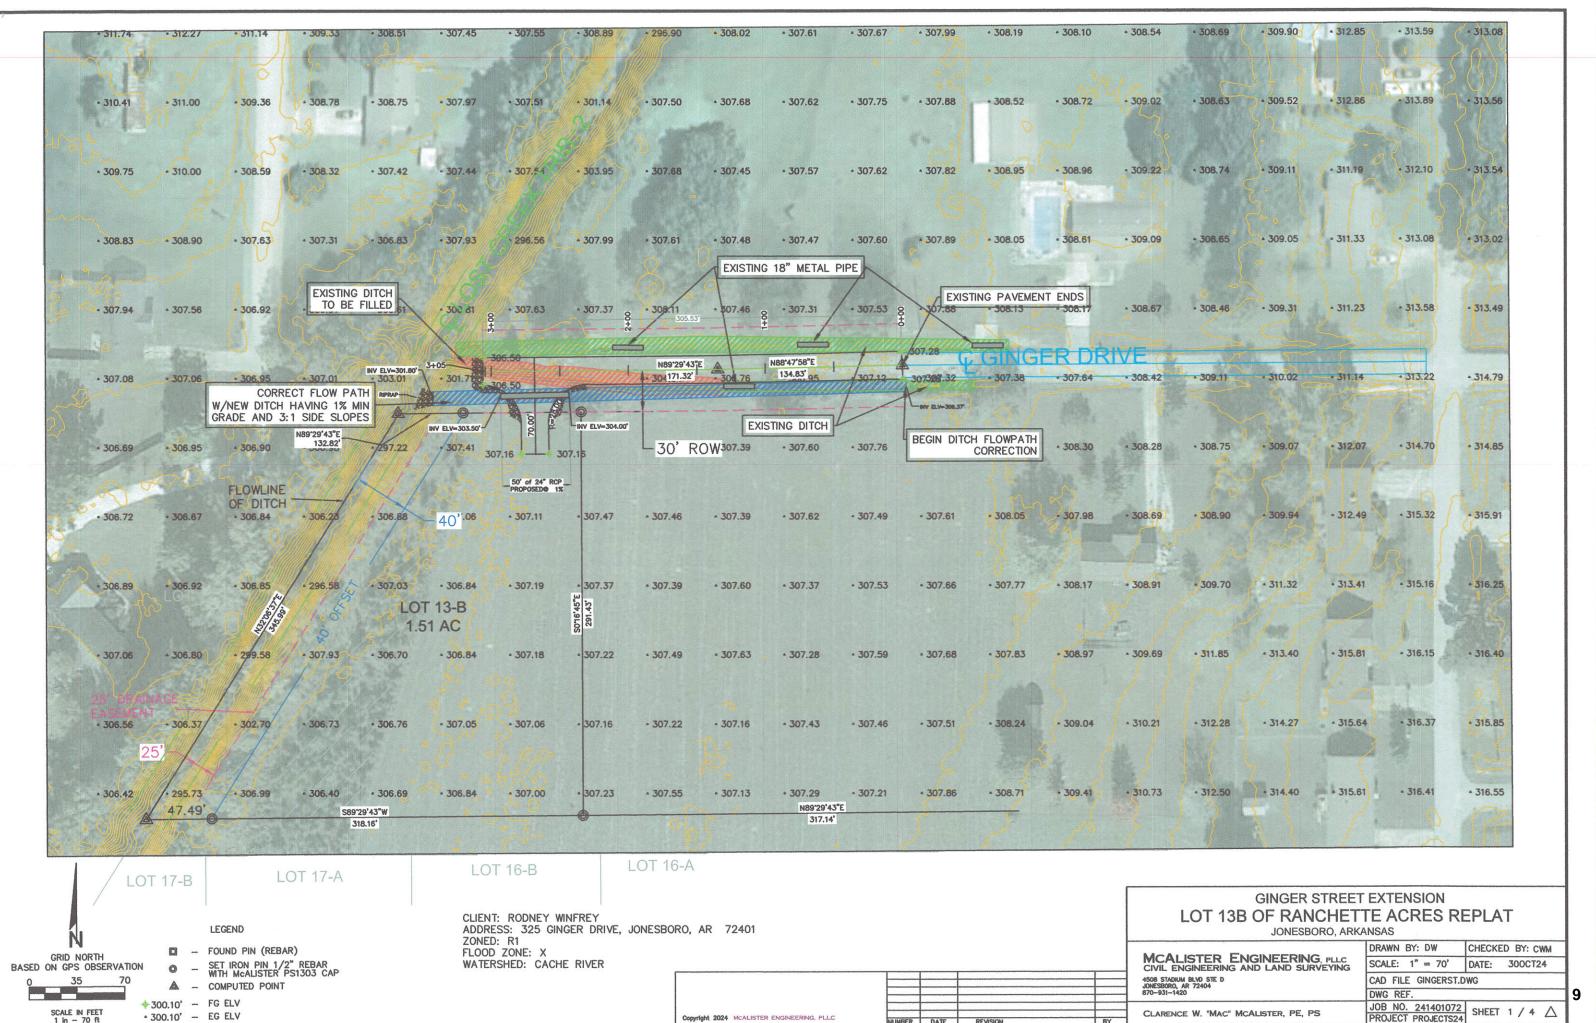

Variance: 325 Ginger Drive

McAlister Engineering is requesting a variance on behalf of Rodney and Cherica Winfrey for installation of curb and gutter along the proposed extension of Ginger Drive. The property is in the R-1, single family medium density district.

#### Date:

10/31/2024

RE: Ginger Drive Extension/Pipe Size Determination/Variance Application

Address: 325 GINGER DRIVE JONESBORO, AR 72401

To whom it may concern:

<u>RODNEY & CHERIKA WINFREY</u> wish to improve the current drainage conditions along with extending the pavement of Ginger Drive to their property listed as 325 Ginger Dive. They wish to construct a driveway from said drive across an open channel ditch by means of installing an appropriately sized driveway culvert. The current condition of this area involves and raised dirt road where the original Ginger Drive was constructed but not paved along with open channel ditches on both the north and south sides of said road that then release into Lost Creek Tributary 2. Since this original construction, the flow path of the ditch on the south side of said road has changed course to the northwest and the sides and bottom of this ditch have eroded substantially. The Winfreys would like this flow path corrected back to its intended course and the existing condition repaired to allow for this proposed Ginger Drive extension and driveway installation.

The area of the sub-basin that will ultimately enter the proposed driveway culvert has an approximated area of 4.20 acres and a TOC of 25.8 minutes. The predominant soil type in the area is Type <u>C</u>, and a Curve Number of <u>75</u> was chosen for the calculations. This results in a Qpk of <u>19.50</u> cfs. By using these parameters, it has been determined that a <u>Reinforced Concrete Pipe</u> with a minimum inside diameter of <u>24</u> inches laid on a minimum grade of <u>1.00</u>% is required to convey a Craighead County, AR 100yr storm event.

Due to the characteristics of Ginger Drive up to this proposed extension and the 100yr storm runoff volume and velocity, the client wishes to seek a variance on the requirement to install curb and gutter along this proposed road section.