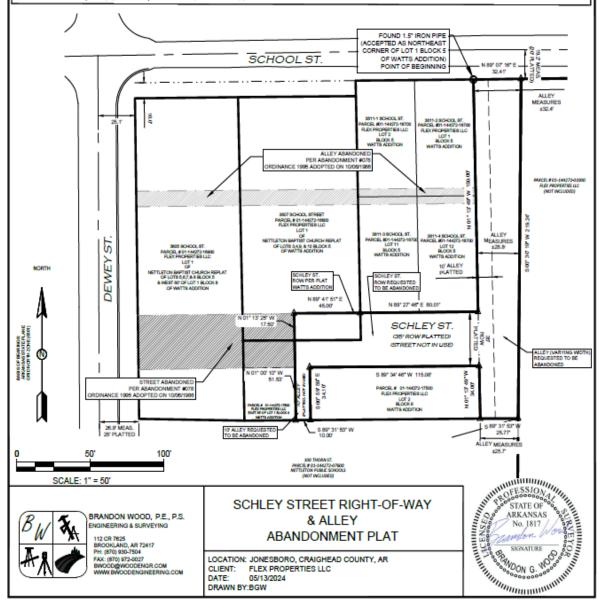

## DESCRIPTION OF ABANDONMENT

THE RIGHT-OF-WAY OF SCHLEY STREET BETWEEN BLOCKS 3 AND 8, THE ALLEY BETWEEN LOT 1 AND LOT 2 OF BLOCK 8, AND THE ALLEY ALONG THE EAST SIDE OF BLOCK 3 AND 8 ALL BEING IN WATTS ADDITION, LIVING IN THE NORTHEAST QUARTER OF THE NORTHWEST QUARTER OF SECTION 27, TOWNSHIP 14 NORTH, RANGE 4 EAST, CRAIGHEAD COUNTY, ARKANSAS, BEING MORE PARTICULARLY DESCRIBED AS FOLLOWS:

BEGINNING AT THE NORTHEAST CORNER OF LOT 1 OF BLOCK 3 OF THE RECORD PLAT OF WATTS ADDITION TO NETTLETON ARKANSAS, AS RECORDED IN DEED RECORD 18, PAGE 621 IN THE RECORDS OF CRAIGHEAD COLUMN; THENCE NORTH 89°0126° EAST 32.41 RECET TO THE EAST LINE OF AN EXISTING ALLEY AND THE EAST LINE OF WATTS ADDITION; THENCE SOUTH 69°3129° WEST 219.24 FEET TO THE SOUTH LINE OF WATTS ADDITION; THENCE SOUTH 89°3133° WEST 22.77 FEET TO THE SOUTH LINE OF THE RIGHT-OF-WAY OF SCHLEY STREET; THENCE SOUTH 89°3445° WEST 115.08 FEET ALONG THE SOUTH RIGHT-OF-WAY; THENCE SOUTH 69°39°95° EAST 34.10 FEET ALONG THE SOUTH LINE OF THE RIGHT-OF-WAY OF SCHLEY STREET; THENCE SOUTH 89°34135° WEST 115.08 FEET ALONG THE SOUTH RIGHT-OF-WAY; THENCE SOUTH 69°32735° WEST 115.09 FEET THENCE NORTH 01°00710° WEST 21.35 FEET. THENCE NORTH 01

HAVING AN AREA OF 11,077.6 SQUARE FEET, OR 0.25 ACRES MORE OR LESS.