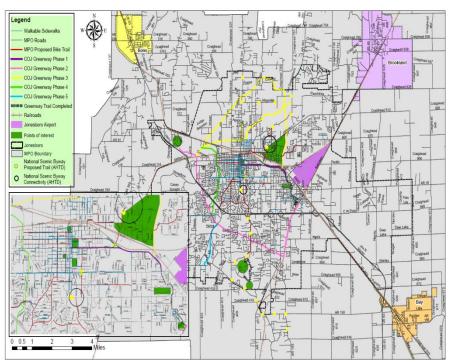

# **EXISTING MAPS/PLANS...**

City of Jonesboro Greenway Map

### MPO Bike Route Proposal