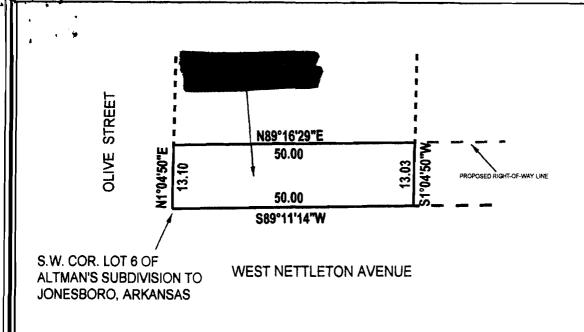

# LOCATED AT:

726 W Nettleton Ave Pt Lot 6 Altman's Subdivision Jonesboro, AR 72401

Should I be of future service, please contact my office.

Sincerely,

Bob Gibson, CG024

STATE

CERTIFIED GENERAL

No. CG0247

OB L. GIBSON

The purpose of this appraisal is to give a fair market value of the land taken by the City of Jonesboro for the expansion of Nettleton Avenue. The subject at 726 W Nettleton Ave will lose a tract of land: 652.83 sq ft

6900 - 652.83 sq ft x 1.50 = \$9,371

Improvements:

NA

Land:

\$9,371

\$9,371

Difference is the just compensation or \$979

In addition 2 trees are being destroyed. A fee of \$1000 is paid for this loss.