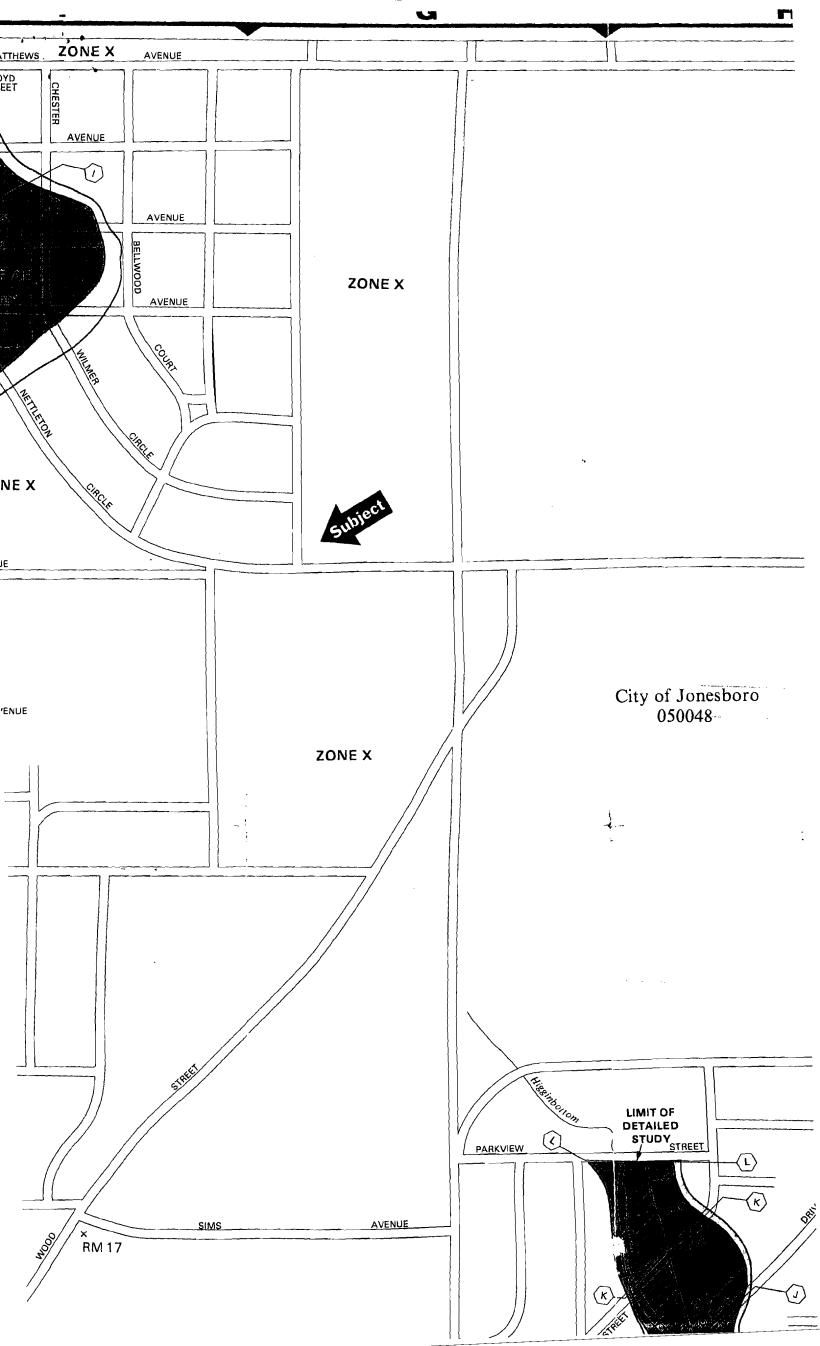

# LOCATED AT:

726 W Nettleton Ave Pt Lot 6 Altman's Subdivision Jonesboro, AR 72401

Should I be of future service, please contact my office.

Sincerely,

Bob Gibson, CG024

STATE

CERTIFIED GENERAL

No. CG0247

OB L. GIBSON

The purpose of this appraisal is to give a fair market value of the land taken by the City of Jonesboro for the expansion of Nettleton Avenue. The subject at 726 W Nettleton Ave will lose a tract of land: 652.83 sq ft