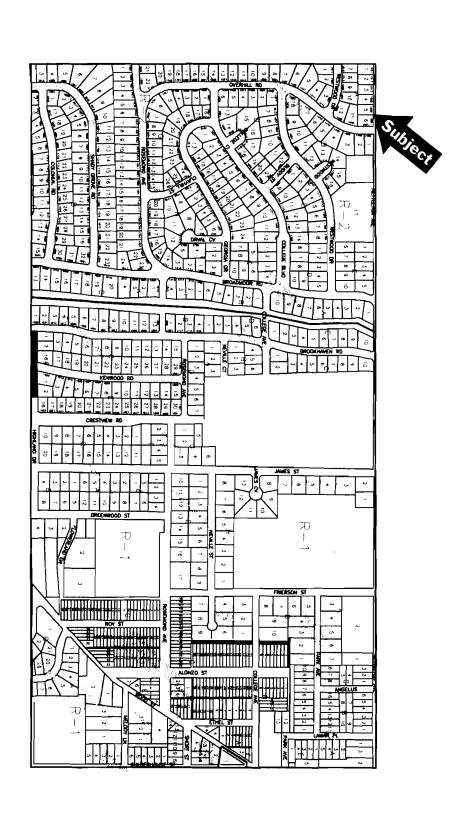

### **DESCRIPTION OF PERMANENT RIGHT-OF-WAY**

PART OF LOTS 5 AND 6 IN BLOCK "A" OF BROOKHAVEN THIRD ADDITION TO THE CITY OF JONESBORO, ARKANSAS, AS RECORDED IN DEED BOOK #123, PAGE #121 IN THE OFFICE OF THE CIRCUIT COURT CLERK AND EX-OFFICIO RECORDER, BEING MORE PARTICULARLY DESCRIBED AS FOLLOWS:

BEGIN AT THE NORTHWEST CORNER OF LOT 5 IN BLOCK "A" OF BROOKHAVEN THIRD ADDITION TO THE CITY OF JONESBORO, ARKANSAS; THENCE NORTH 89°26'41" EAST, ALONG THE NORTH LINE OF BLOCK "A", AFORESAID, 12.30 FEET TO THE POINT OF BEGINNING PROPER; THENCE CONTINUE NORTH 89°26'41" EAST 120.12 FEET TO THE EAST LINE OF LOT 6 OF BLOCK "A", AFORESAID; THENCE SOUTHEASTERLY ALONG A 229.20° CURVE TO THE RIGHT WITH A RADIUS OF 25.00 FEET, A DISTANCE OF 19.25 FEET; THENCE SOUTH 88°51'15" WEST 137.44 FEET TO THE WEST LINE OF LOT 5, AFORESAID; THENCE NORTH 1°08'45" WEST 8.47 FEET TO THE POINT OF BEGINNING PROPER, CONTAINING 0.024 ACRES, (1026.71 SQUARE FEET).

## LOCATED AT:

1901 W Nettleton Ave Lots 5 and 6 Block A of Brookhaven Third Addition Jonesboro, AR 72401-3640