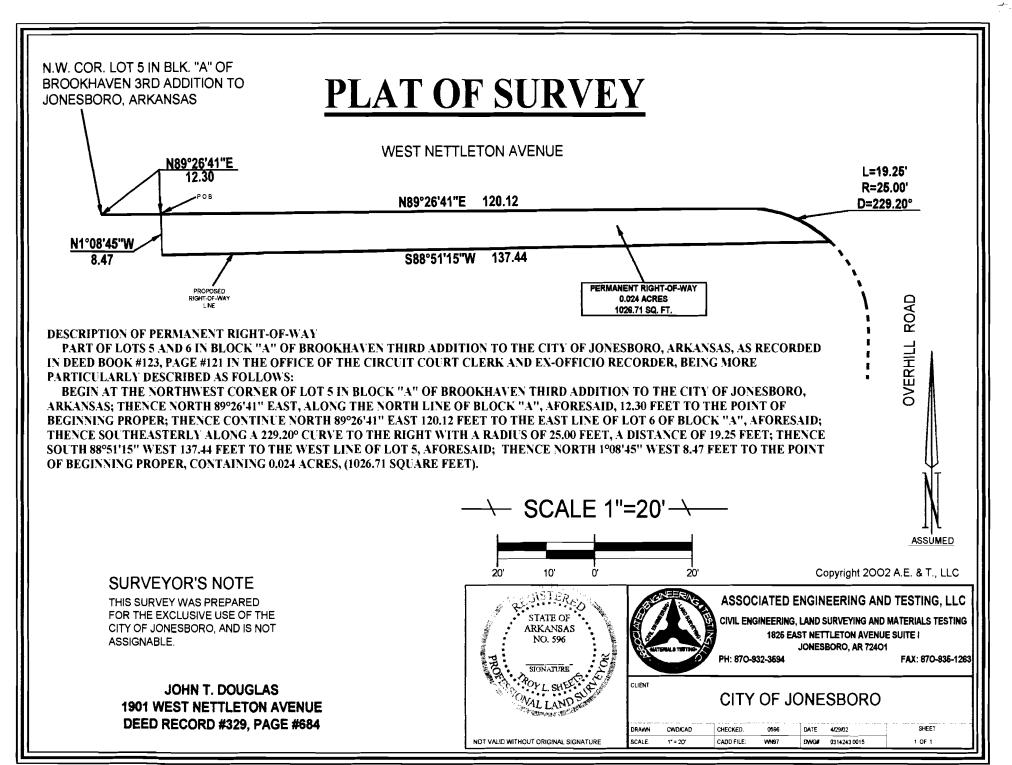

### **DESCRIPTION OF PERMANENT RIGHT-OF-WAY**

PART OF LOTS 5 AND 6 IN BLOCK "A" OF BROOKHAVEN THIRD ADDITION TO THE CITY OF JONESBORO, ARKANSAS, AS RECORDED IN DEED BOOK #123, PAGE #121 IN THE OFFICE OF THE CIRCUIT COURT CLERK AND EX-OFFICIO RECORDER, BEING MORE PARTICULARLY DESCRIBED AS FOLLOWS:

BEGIN AT THE NORTHWEST CORNER OF LOT 5 IN BLOCK "A" OF BROOKHAVEN THIRD ADDITION TO THE CITY OF JONESBORO, ARKANSAS; THENCE NORTH 89°26'41" EAST, ALONG THE NORTH LINE OF BLOCK "A", AFORESAID, 12.30 FEET TO THE POINT OF BEGINNING PROPER; THENCE CONTINUE NORTH 89°26'41" EAST 120.12 FEET TO THE EAST LINE OF LOT 6 OF BLOCK "A", AFORESAID; THENCE SOUTHEASTERLY ALONG A 229.20° CURVE TO THE RIGHT WITH A RADIUS OF 25.00 FEET, A DISTANCE OF 19.25 FEET; THENCE SOUTH 88°51'15" WEST 137.44 FEET TO THE WEST LINE OF LOT 5, AFORESAID; THENCE NORTH 1°08'45" WEST 8.47 FEET TO THE POINT OF BEGINNING PROPER, CONTAINING 0.024 ACRES, (1026.71 SQUARE FEET).