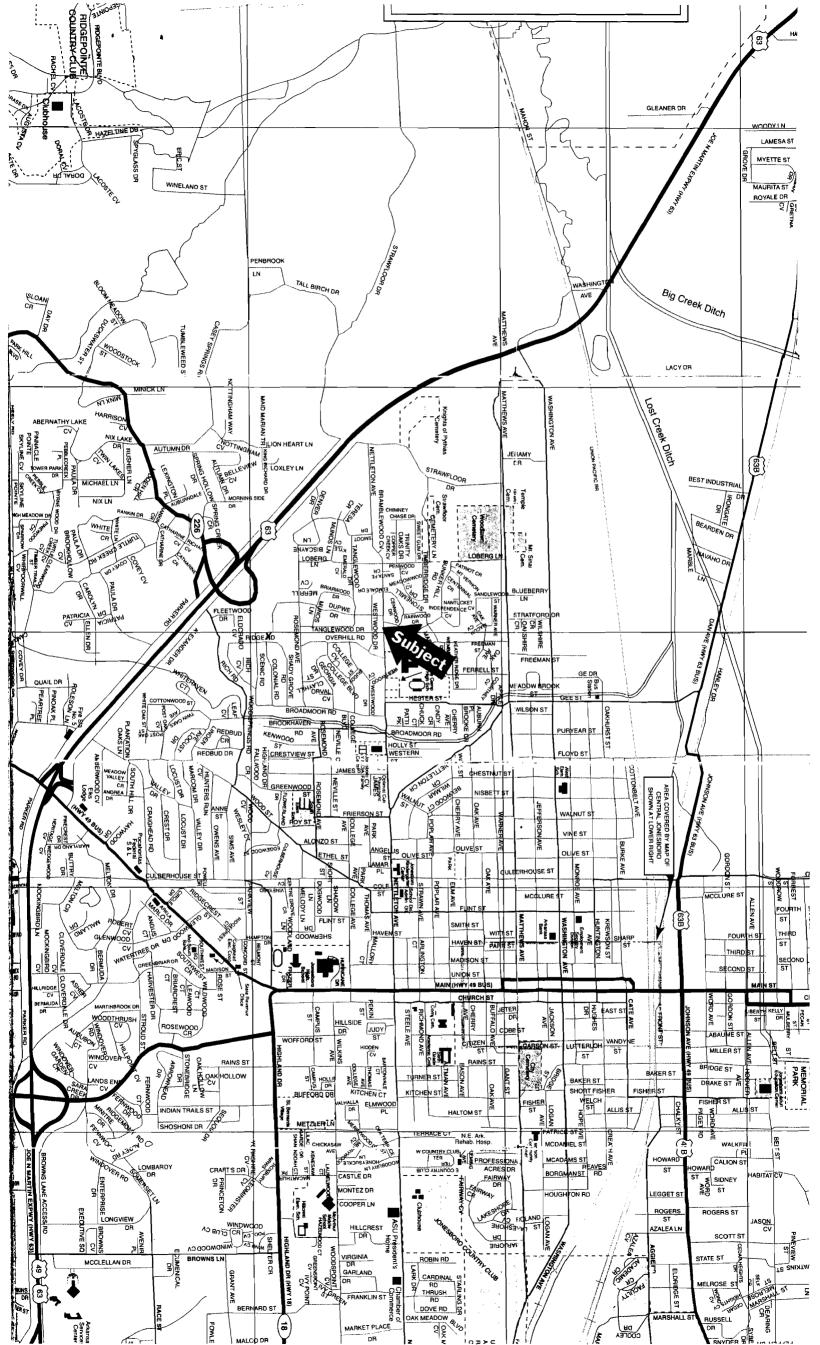

## LOCATED AT:

1901 W Nettleton Ave Lots 5 and 6 Block A of Brookhaven Third Addition Jonesboro, AR 72401-3640

Telephone (870) 932-5206 Facsimile (870) 972-9959

July 10, 2002

MATA Attn: Mr Aubrey Scott 314 W Washington Jonesboro, AR 72401

> Re: 1901 W Nettleton Jonesboro AR

Dear Mr. Scott:

I have appraised the above property as of July 10, 2002 and find the market value to be \$25,927. In accordance with your instructions, I have reduced the lot size by the 'amount of taking' for the purpose of widening Nettleton Avenue. The remaining value is \$24,387 or a difference of \$1540 which is the just compensation due the owner. In addition, one tree appears to be in the right-of-way. A fee of \$500 will be paid for its destruction bringing total compensation to \$2,040.