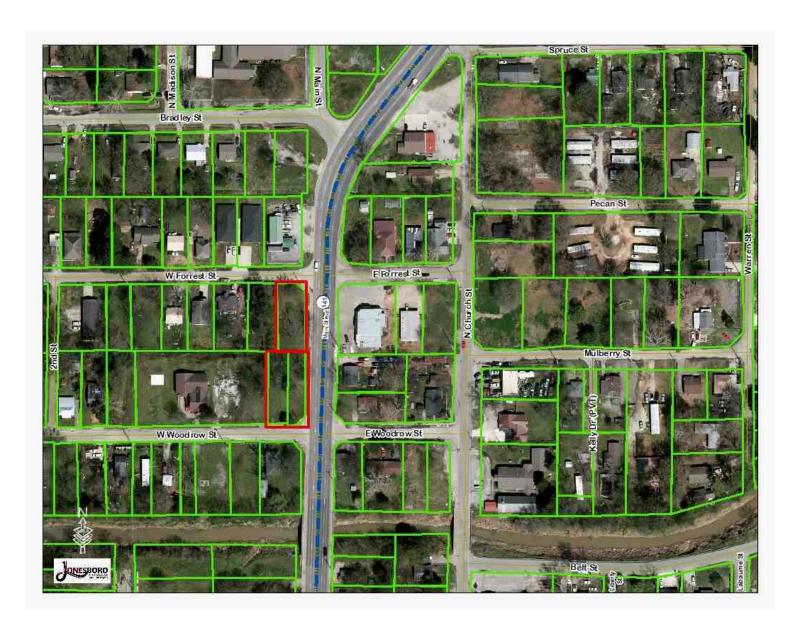

# **SUMMARY OF SALIENT FEATURES**

|                     | Subject Address             | 101 W Forrest & 100-102 W. Woodrow                                                                         |
|---------------------|-----------------------------|------------------------------------------------------------------------------------------------------------|
|                     | Legal Description           | Lots 1 & 2 Block I Haltom's 2nd Addition & Lots 19 & 20 Block I Haltom's 2nd Addition City of Jonesboro AR |
| NOI                 | City                        | Jonesboro                                                                                                  |
| SUBJECT INFORMATION | County                      | Craighead                                                                                                  |
| CT INF              | State                       | AR                                                                                                         |
| SUBJE               | Zip Code                    | 72401                                                                                                      |
|                     | Census Tract                | 0007.02                                                                                                    |
|                     | Map Reference               | 27860                                                                                                      |
| ATE                 | Contract Price              | \$                                                                                                         |
| PRICE & DATE        | Date of Contract            |                                                                                                            |
| PR                  | Date of Contract            |                                                                                                            |
| PARTIES             | Owner                       | Tom G. Gambill                                                                                             |
| PAR                 | Lender/Client               | City of Jonesboro                                                                                          |
|                     |                             |                                                                                                            |
|                     | Size (Square Feet)          | N/A                                                                                                        |
| TS                  | Price per Square Foot       | \$                                                                                                         |
| F IMPROVEMENTS      | Location                    | Res./Suburban                                                                                              |
| IMPRO               | Age                         | N/A                                                                                                        |
| ION OF              | Condition                   | N/A                                                                                                        |
| DESCRIPTION 0       | Total Rooms                 | N/A                                                                                                        |
| DE                  | Bedrooms                    | N/A                                                                                                        |
|                     | Baths                       | N/A                                                                                                        |
| ER                  | Appraiser                   | Preston King                                                                                               |
| APPRAISER           | Effective Date of Appraisal | 01/21/2023                                                                                                 |
|                     |                             |                                                                                                            |
| VALUE               | Opinion of Value            | \$ 45,000                                                                                                  |
|                     |                             |                                                                                                            |