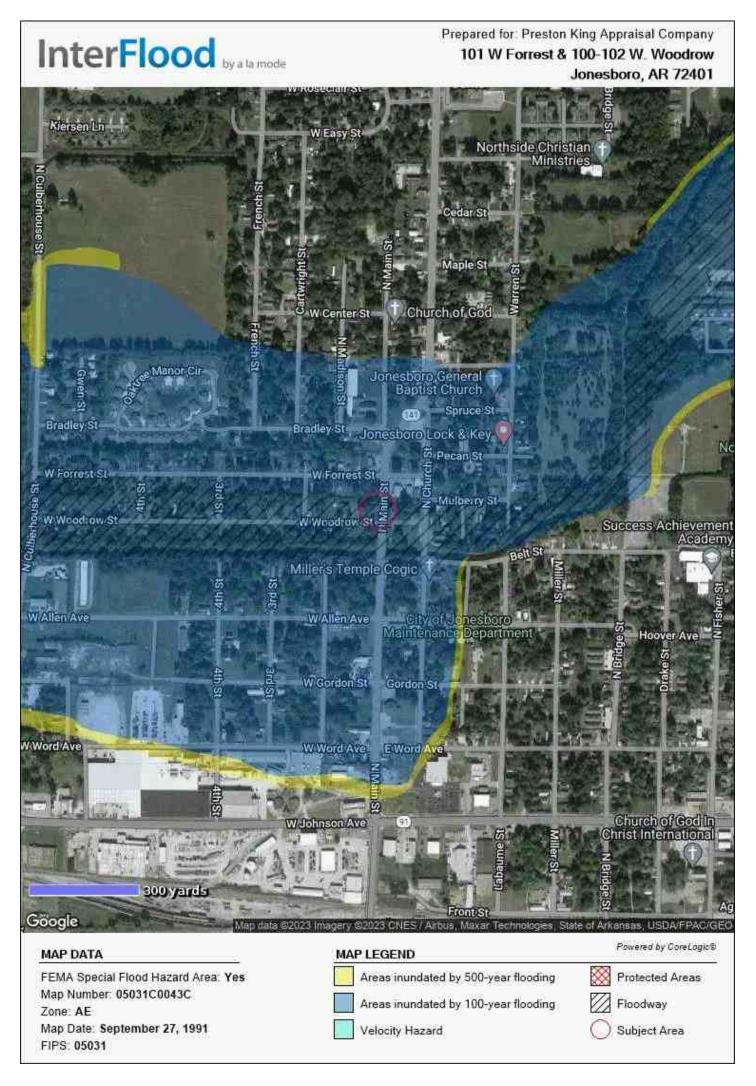

# **SUMMARY OF SALIENT FEATURES**

|                     | Subject Address             | 101 W Forrest & 100-102 W. Woodrow                                                                         |
|---------------------|-----------------------------|------------------------------------------------------------------------------------------------------------|
|                     | Legal Description           | Lots 1 & 2 Block I Haltom's 2nd Addition & Lots 19 & 20 Block I Haltom's 2nd Addition City of Jonesboro AR |
| NOI                 | City                        | Jonesboro                                                                                                  |
| SUBJECT INFORMATION | County                      | Craighead                                                                                                  |
| CT INF              | State                       | AR                                                                                                         |
| SUBJE               | Zip Code                    | 72401                                                                                                      |
|                     | Census Tract                | 0007.02                                                                                                    |
|                     | Map Reference               | 27860                                                                                                      |
| ATE                 | Contract Price              | \$                                                                                                         |
| PRICE & DATE        | Date of Contract            |                                                                                                            |
| PR                  | Date of Contract            |                                                                                                            |
| PARTIES             | Owner                       | Tom G. Gambill                                                                                             |
| PAR                 | Lender/Client               | City of Jonesboro                                                                                          |
|                     |                             |                                                                                                            |
|                     | Size (Square Feet)          | N/A                                                                                                        |
| TS                  | Price per Square Foot       | \$                                                                                                         |
| F IMPROVEMENTS      | Location                    | Res./Suburban                                                                                              |
| IMPRO               | Age                         | N/A                                                                                                        |
| ION OF              | Condition                   | N/A                                                                                                        |
| DESCRIPTION 0       | Total Rooms                 | N/A                                                                                                        |
| DE                  | Bedrooms                    | N/A                                                                                                        |
|                     | Baths                       | N/A                                                                                                        |
| ER                  | Appraiser                   | Preston King                                                                                               |
| APPRAISER           | Effective Date of Appraisal | 01/21/2023                                                                                                 |
|                     |                             |                                                                                                            |
| VALUE               | Opinion of Value            | \$ 45,000                                                                                                  |
|                     |                             |                                                                                                            |