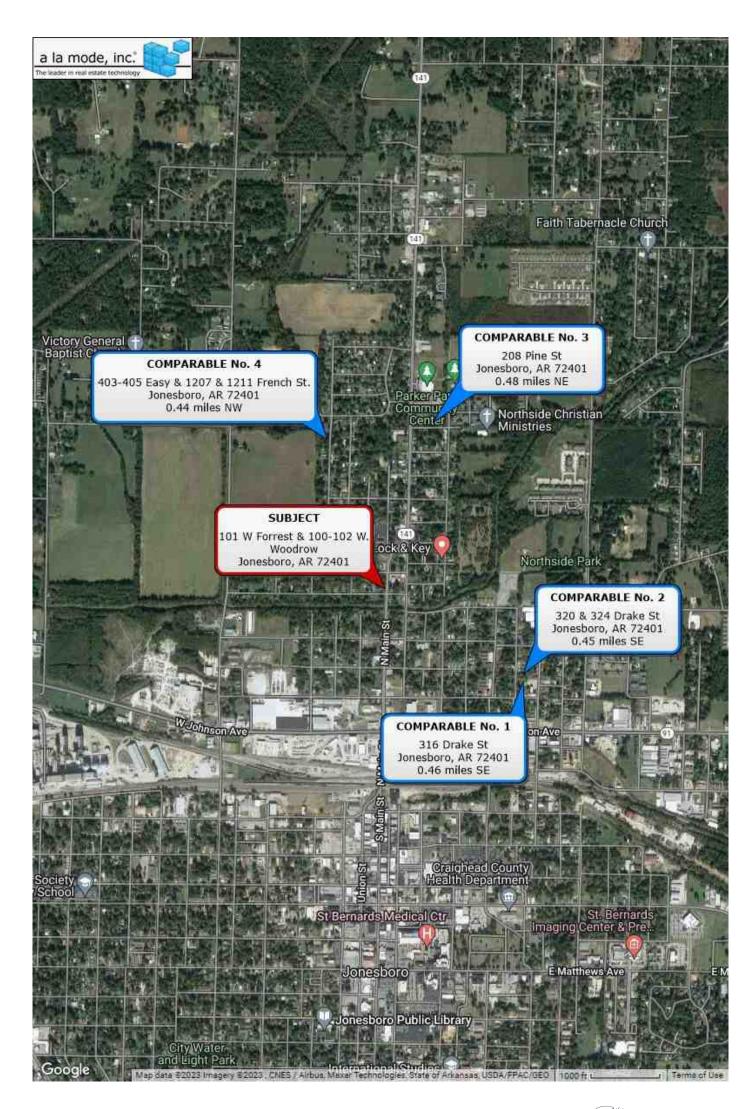

# **SUMMARY OF SALIENT FEATURES**

|                     | Subject Address             | 101 W Forrest & 100-102 W. Woodrow                                                                         |
|---------------------|-----------------------------|------------------------------------------------------------------------------------------------------------|
|                     | Legal Description           | Lots 1 & 2 Block I Haltom's 2nd Addition & Lots 19 & 20 Block I Haltom's 2nd Addition City of Jonesboro AR |
| NOI                 | City                        | Jonesboro                                                                                                  |
| SUBJECT INFORMATION | County                      | Craighead                                                                                                  |
| CT INF              | State                       | AR                                                                                                         |
| SUBJE               | Zip Code                    | 72401                                                                                                      |
|                     | Census Tract                | 0007.02                                                                                                    |
|                     | Map Reference               | 27860                                                                                                      |
| ATE                 | Contract Price              | \$                                                                                                         |
| PRICE & DATE        | Date of Contract            |                                                                                                            |
| PR                  | Date of Contract            |                                                                                                            |
| PARTIES             | Owner                       | Tom G. Gambill                                                                                             |
| PAR                 | Lender/Client               | City of Jonesboro                                                                                          |
|                     |                             |                                                                                                            |
|                     | Size (Square Feet)          | N/A                                                                                                        |
| TS                  | Price per Square Foot       | \$                                                                                                         |
| F IMPROVEMENTS      | Location                    | Res./Suburban                                                                                              |
| IMPRO               | Age                         | N/A                                                                                                        |
| ION OF              | Condition                   | N/A                                                                                                        |
| DESCRIPTION 0       | Total Rooms                 | N/A                                                                                                        |
| DE                  | Bedrooms                    | N/A                                                                                                        |
|                     | Baths                       | N/A                                                                                                        |
| ER                  | Appraiser                   | Preston King                                                                                               |
| APPRAISER           | Effective Date of Appraisal | 01/21/2023                                                                                                 |
|                     |                             |                                                                                                            |
| VALUE               | Opinion of Value            | \$ 45,000                                                                                                  |
|                     |                             |                                                                                                            |