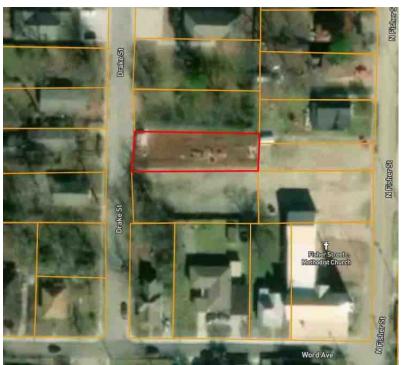

#### **LOCATED AT**

101 W Forrest & 100-102 W. Woodrow

Jonesboro, AR 72401

Lots 1 & 2 Block I Haltom's 2nd Addition & Lots 19 & 20 Block I Haltom's 2nd Addition City of Jonesboro AR

# **SUMMARY OF SALIENT FEATURES**

|                     | Subject Address             | 101 W Forrest & 100-102 W. Woodrow                                                                         |
|---------------------|-----------------------------|------------------------------------------------------------------------------------------------------------|
|                     | Legal Description           | Lots 1 & 2 Block I Haltom's 2nd Addition & Lots 19 & 20 Block I Haltom's 2nd Addition City of Jonesboro AR |
| NOI                 | City                        | Jonesboro                                                                                                  |
| SUBJECT INFORMATION | County                      | Craighead                                                                                                  |
| CT INF              | State                       | AR                                                                                                         |
| SUBJE               | Zip Code                    | 72401                                                                                                      |
|                     | Census Tract                | 0007.02                                                                                                    |
|                     | Map Reference               | 27860                                                                                                      |
| ATE                 | Contract Price              | \$                                                                                                         |
| PRICE & DATE        | Date of Contract            |                                                                                                            |
| PR                  | Date of Contract            |                                                                                                            |
| PARTIES             | Owner                       | Tom G. Gambill                                                                                             |
| PAR                 | Lender/Client               | City of Jonesboro                                                                                          |
|                     |                             |                                                                                                            |
|                     | Size (Square Feet)          | N/A                                                                                                        |
| TS                  | Price per Square Foot       | \$                                                                                                         |
| F IMPROVEMENTS      | Location                    | Res./Suburban                                                                                              |
| IMPRO               | Age                         | N/A                                                                                                        |
| ION OF              | Condition                   | N/A                                                                                                        |
| DESCRIPTION 0       | Total Rooms                 | N/A                                                                                                        |
| DE                  | Bedrooms                    | N/A                                                                                                        |
|                     | Baths                       | N/A                                                                                                        |
| ER                  | Appraiser                   | Preston King                                                                                               |
| APPRAISER           | Effective Date of Appraisal | 01/21/2023                                                                                                 |
|                     |                             |                                                                                                            |
| VALUE               | Opinion of Value            | \$ 45,000                                                                                                  |
|                     |                             |                                                                                                            |