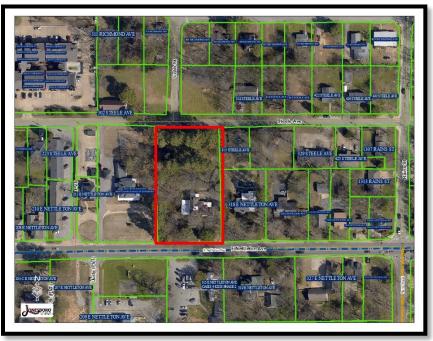

d streets (current edition).

**Local Streets** serve the lowest traffic volumes. Low traffic volumes combined with slow travel speeds help to create a good residential setting. New developments should be reviewed to avoid creating cut-through streets that become commuter routes that generally lower quality of life for residents.

FUNCTION: The Local Street function is to provide access to adjacent property. The movement of traffic is a secondary purpose. The use of a Local Street in a residential area by heavy trucks and buses should be minimized.

DESIGN: Local Street Option 1 is to be used when on-street parking is provided within the development. Option 2 is to be used when on-street parking is not provided within the development. Option 3 is to be used in commercial mixed use areas.





# **Minor Arterial**



# **Local Street**







<u>Approval Criteria- Chapter 117 - Amendments:</u> The criteria for approval of a rezoning are set out below. Not all of the criteria must be given equal consideration by the MAPC or City Council in reaching a decision. The criteria to be considered shall include, but not be limited to the following.

| Criteria                                                                                                                                                                                                                                                                                                                                            | Explanations and Findings