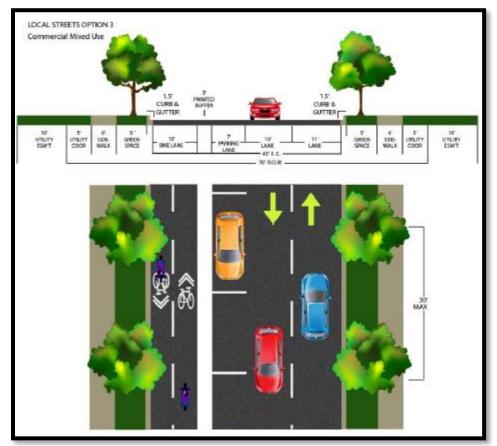

DESIGN: Local Street Option 1 is to be used when on-street parking is provided within the development. Option 2 is to be used when on-street parking is not provided within the development. Option 3 is to be used in commercial mixed use areas.