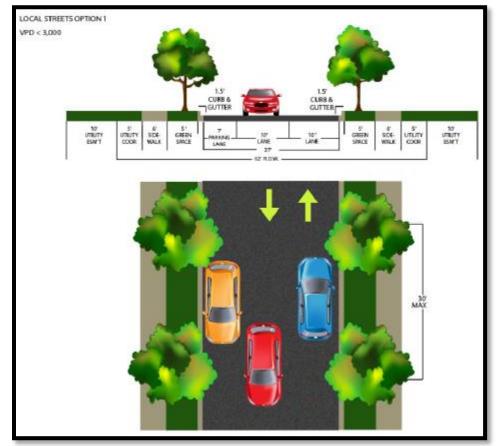

DESIGN: Local Street Option 1 is to be used when on-street parking is provided within the development. Option 2 is to be used when on-street parking is not provided within the development. Option 3 is to be used in commercial mixed use areas.