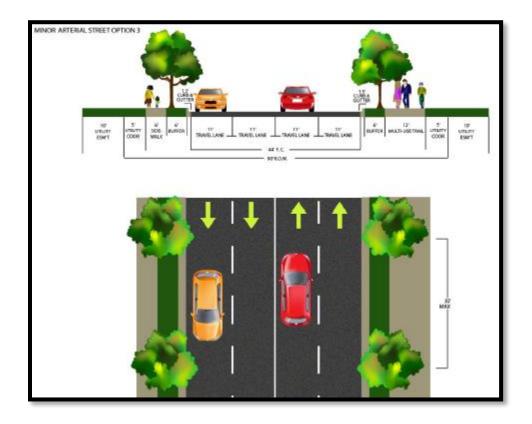

**Local Streets** serve the lowest traffic volumes. Low traffic volumes combined with slow travel speeds help to create a good residential setting. New developments should be reviewed to avoid creating cut-through streets that become commuter routes that generally lower quality of life for residents.

FUNCTION: The Local Street function is to provide access to adjacent property. The movement of traffic is a secondary purpose. The use of a Local Street in a residential area by heavy trucks and buses should be minimized.

DESIGN: Local Street Option 1 is to be used when on-street parking is provided within the development. Option 2 is to be used when on-street parking is not provided within the development. Option 3 is to be used in commercial mixed use areas.

# **Local Street**

<u>Approval Criteria- Chapter 117 - Amendments:</u> The criteria for approval of a rezoning are set out below. Not all of the criteria must be given equal consideration by the MAPC or City Council in reaching a decision. The criteria to be considered shall include, but not be limited to the following.