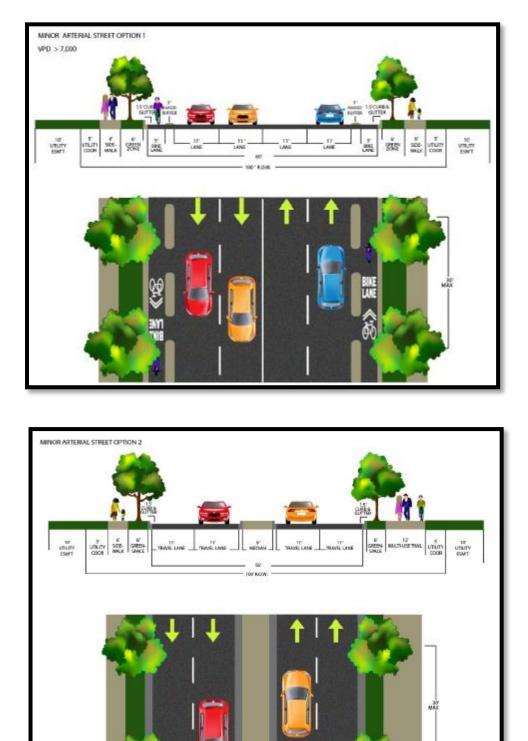

### Master Street Plan/Transportation

The subject property is served by East Nettleton Ave. and Steele Ave., the Master Street Plan classifies East Nettleton Ave. as a **Minor Arterial** and Steele Ave. as a **Local Street**.

**Minor Arterials** function similarly to principal arterials, but operate under lower traffic volumes, serve trips of shorter distances, and provide a higher degree of property access than principal arterials.

FUNCTION: Minor Arterials provide the connections to and through an urban area. Their primary function is to provide short distance travel within the urbanized area. Since a Minor Arterial is a high volume road, a minimum of 4 travel lanes is required. At intersections with Collector Streets or other Arterials (principal or minor), additional right-of-way may be required if the anticipated turning movements warrant extra lanes.

DESIGN: Cross-section selection shall be based on anticipated traffic volume and speed limit, or traffic impact analysis, if applicable. Design in accordance with AASHTO policy on Geometric design of highways and streets (current edition).

# **Minor Arterial**