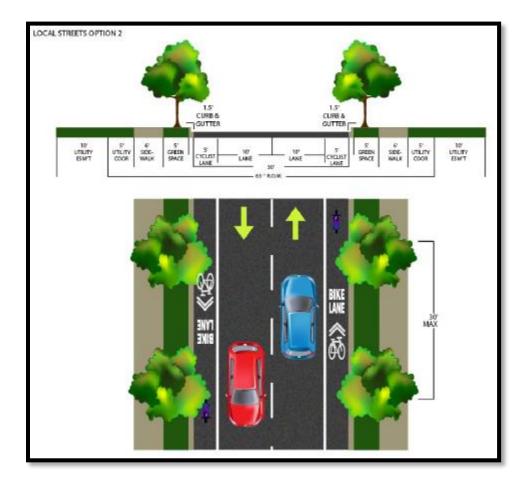

DESIGN: Local Street Option 1 is to be used when on-street parking is provided within the development. Option 2 is to be used when on-street parking is not provided within the development. Option 3 is to be used in commercial mixed use areas.