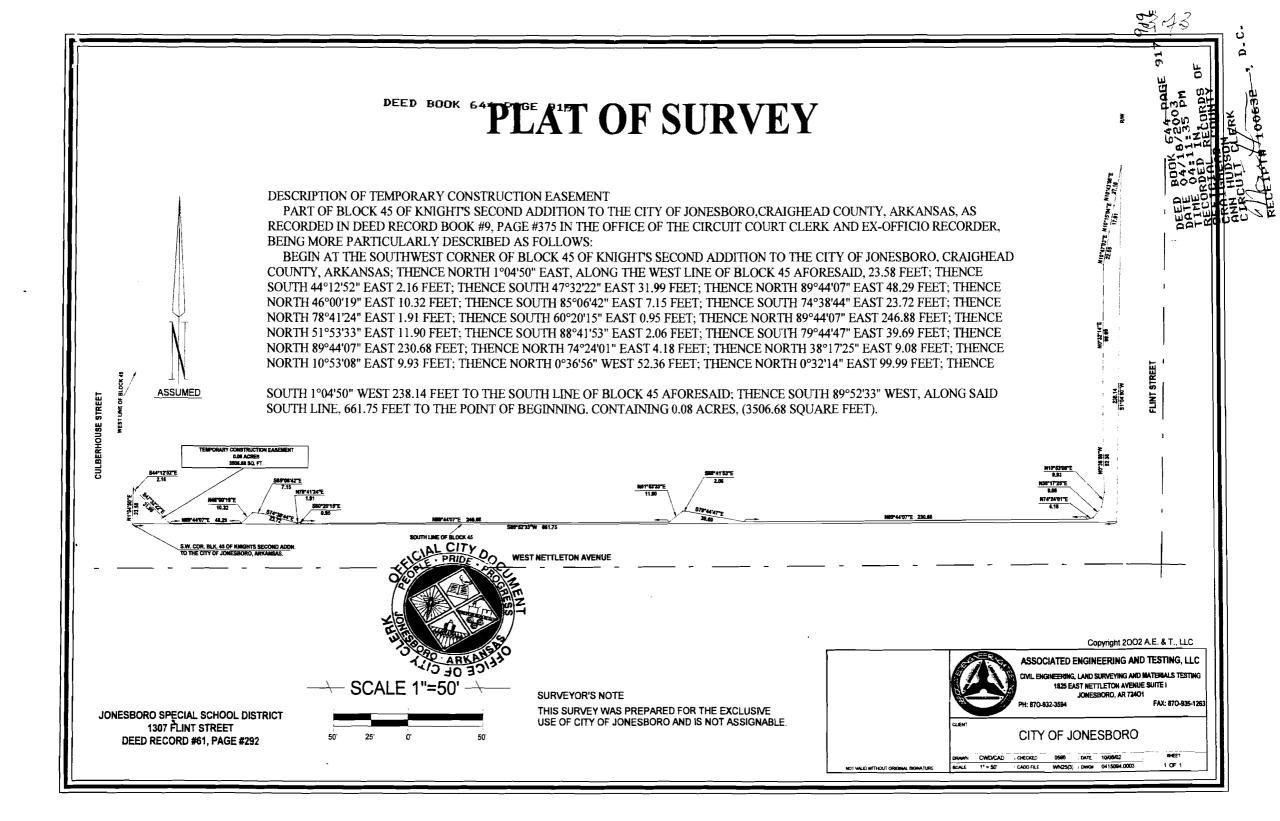

243

1307 Flint Street

DEED BOOK 644 PAGE 918

Right-of-Way

**DESCRIPTION OF TEMPORARY CONSTRUCTION EASEMENT** 

PART OF BLOCK 45 OF KNIGHT'S SECOND ADDITION TO THE CITY OF JONESBORO, CRAIGHEAD COUNTY, ARKANSAS, AS RECORDED IN DEED RECORD BOOK #9, PAGE #375 IN THE OFFICE OF THE CIRCUIT COURT CLERK AND EX-OFFICIO RECORDER, BEING MORE PARTICULARLY DESCRIBED AS FOLLOWS:

BEGIN AT THE SOUTHWEST CORNER OF BLOCK 45 OF KNIGHT'S SECOND ADDITION TO THE CITY OF JONESBORO, CRAIGHEAD COUNTY, ARKANSAS; THENCE NORTH 1°04'50" EAST, ALONG THE WEST LINE OF BLOCK 45 AFORESAID, 23.58 FEET; THENCE SOUTH 44°12'52" EAST 2.16 FEET; THENCE SOUTH 47°32'22" EAST 31.99 FEET; THENCE NORTH 89°44'07" EAST 48.29 FEET; THENCE NORTH 46°00'19" EAST 10.32 FEET; THENCE SOUTH 85°06'42" EAST 7.15 FEET; THENCE SOUTH 74°38'44" EAST 23.72 FEET; THENCE NORTH 78°41'24" EAST 1.91 FEET; THENCE SOUTH 60°20'15" EAST 0.95 FEET; THENCE NORTH 89°44'07" EAST 246.88 FEET; THENCE NORTH 51°53'33" EAST 11.90 FEET; THENCE SOUTH 88°41'53" EAST 2.06 FEET; THENCE SOUTH 79°44'47" EAST 39.69 FEET; THENCE NORTH 89°44'07" EAST 230.68 FEET; THENCE NORTH 74°24'01" EAST 4.18 FEET; THENCE NORTH 38°17'25" EAST 9.08 FEET; THENCE NORTH 10°53'08" EAST 9.93 FEET; THENCE NORTH 0°36'56" WEST 52.36 FEET; THENCE NORTH 0°32'14" EAST 99.99 FEET; THENCE NORTH 10°47'03" EAST 22.05 FEET; THENCE NORTH 10°15'04" EAST 17.91 FEET; THENCE NORTH 10°43'08" EAST 27.10 FEET; THENCE SOUTH 1°04'50" WEST 238.14 FEET TO THE SOUTH LINE OF BLOCK 45 AFORESAID; THENCE SOUTH 89°52'33" WEST, ALONG SAID SOUTH LINE, 661.75 FEET TO THE POINT OF BEGINNING, CONTAINING 0.08 ACRES, (3506.68 SQUARE FEET).