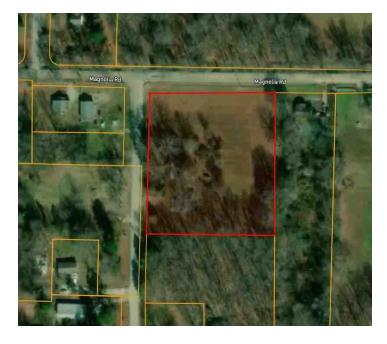

| rist DBA Bear Bible Institute of Denver |       |    |            |       |



Site

Site



Site

For Sale Sign



**Street View** 

**Utilities on Site** 

# **Comparable Photo Page**

| Client           | City of Jonesboro           |                                      |       |    |          |       |
|------------------|-----------------------------|--------------------------------------|-------|----|----------|-------|
| Property Address | 9 Acres N. Patrick St.      |                                      |       |    |          |       |
| City             | Jonesboro                   | County Craighead                     | State | AR | Zip Code | 72401 |
| Owner            | Bear Valley Church of Chris | t DBA Bear Bible Institute of Denver |       |    |          |       |







# **Comparable 1**

| 2106 Prescott Ln  |               |
|-------------------|---------------|
| Prox. to Subject  | 1.42 miles NE |
| Sale Price        | 55,000        |
| Gross Living Area |               |
| Total Rooms       |               |
| Total Bedrooms    |               |
| Total Bathrooms   |               |
| Location          | Suburban      |
| View              |               |
| Site              | 3.0           |
| Quality           |               |
| Age               |               |

# **Comparable 2**

| 1914 Greensboro Rd |              |  |  |  |  |  |
|--------------------|--------------|--|--|--|--|--|
| Prox. to Subject   | 0.83 miles E |  |  |  |  |  |
| Sale Price         | 90,000       |  |  |  |  |  |
| Gross Living Area  |              |  |  |  |