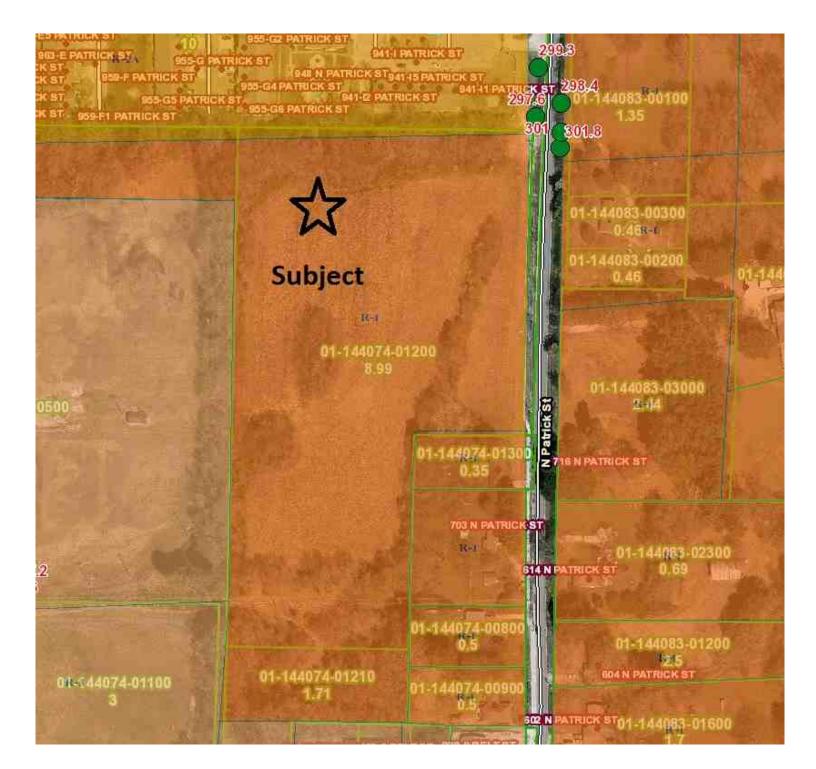

### LOCATED AT

9 Acres N. Patrick St. Jonesboro, AR 72401 PT SE SE 07-14-04 8.99 +/- acres Craighead County, Jonesboro AR