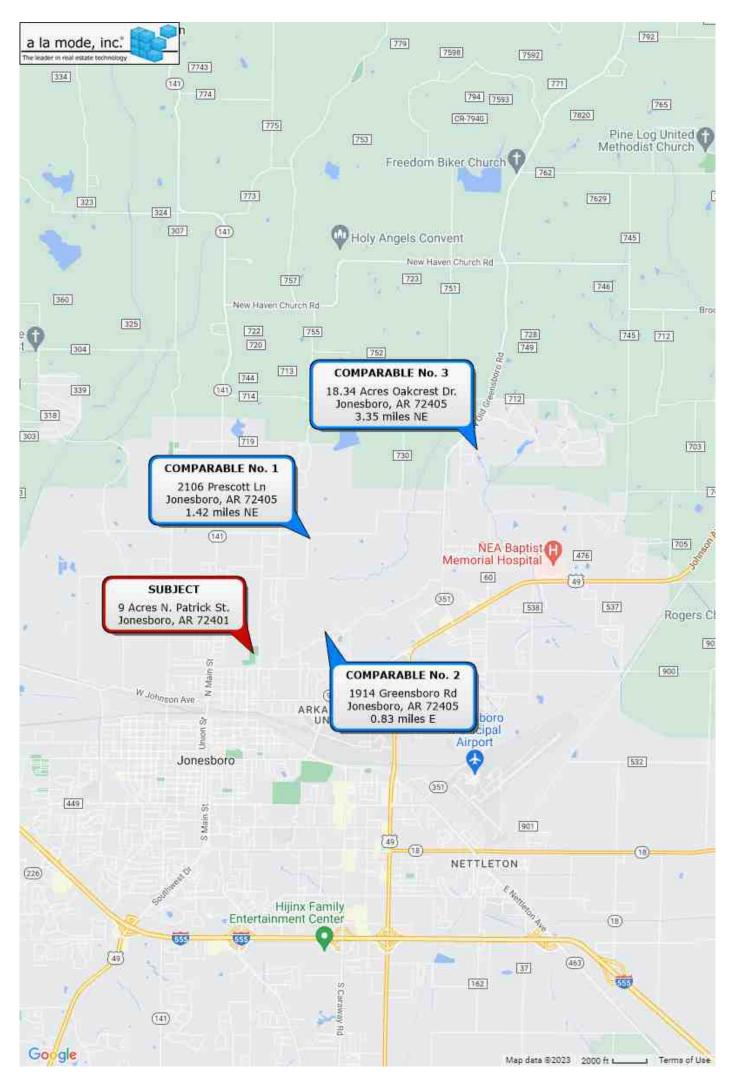

Total Rooms Total Bedrooms Total Bathrooms Location Suburban View Site 18.34 Quality Age

# **Comparable Sales Map**

| Client           | City of Jonesboro                                               |                  |          |          |       |
|------------------|-----------------------------------------------------------------|------------------|----------|----------|-------|
| Property Address | 9 Acres N. Patrick St.                                          |                  |          |          |       |
| City             | Jonesboro                                                       | County Craighead | State AR | Zip Code | 72401 |
| Owner            | Bear Valley Church of Christ DBA Bear Bible Institute of Denver |                  |          |          |       |



FIK:

### **Flood Map**

| Client           | City of Jonesboro          |                                       |       |    |          |       |
|------------------|----------------------------|---------------------------------------|-------|----|----------|-------|
| Property Address | 9 Acres N. Patrick St.     |                                       |       |    |          |       |
| City             | Jonesboro                  | County Craighead                      | State | AR | Zip Code | 72401 |
| Owner            | Bear Valley Church of Chri | st DBA Bear Bible Institute of Denver |       |    |          |       |





# **Location Map**

| Client           | City of Jonesboro                                               |                  |          |                |  |