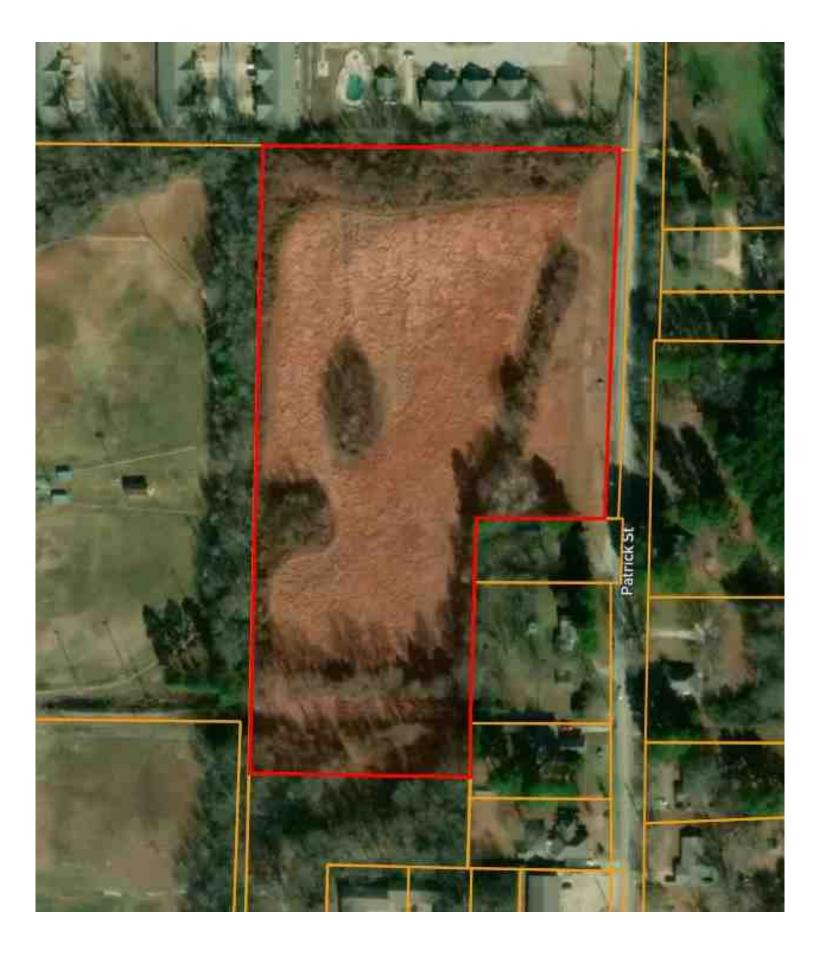

### LOCATED AT

9 Acres N. Patrick St. Jonesboro, AR 72401 PT SE SE 07-14-04 8.99 +/- acres Craighead County, Jonesboro AR