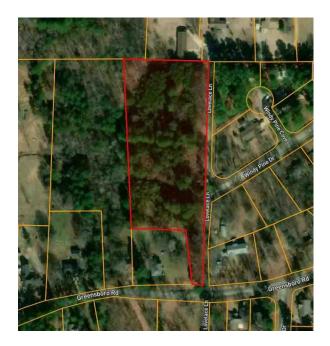

rist DBA Bear Bible Institute of Denver |       |    |            |       |



Site

Site



Site

For Sale Sign



**Street View** 

**Utilities on Site** 

# **Comparable Photo Page**

| Client           | City of Jonesboro           |                                      |       |    |          |       |
|------------------|-----------------------------|--------------------------------------|-------|----|----------|-------|
| Property Address | 9 Acres N. Patrick St.      |                                      |       |    |          |       |
| City             | Jonesboro                   | County Craighead                     | State | AR | Zip Code | 72401 |
| Owner            | Bear Valley Church of Chris | t DBA Bear Bible Institute of Denver |       |    |          |       |







# **Comparable 1**

| 2106 Prescott Ln  |               |
|-------------------|---------------|
| Prox. to Subject  | 1.42 miles NE |
| Sale Price        | 55,000        |
| Gross Living Area |               |
| Total Rooms       |               |
| Total Bedrooms    |               |
| Total Bathrooms   |               |
| Location          | Suburban      |
| View              |               |
| Site              | 3.0           |
| Quality           |               |
| Age               |               |

# **Comparable 2**

| 1914 Greensboro Rd |              |  |  |  |  |  |
|--------------------|--------------|--|--|--|--|--|
| Prox. to Subject   | 0.83 miles E |  |  |  |  |  |
| Sale Price         | 90,000       |  |  |  |  |  |
| Gross Living Area  |              |  |  |  |  |