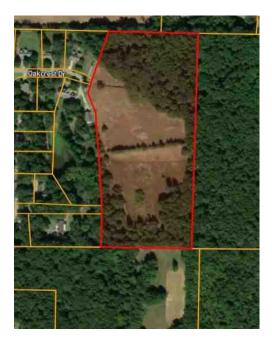

st DBA Bear Bible Institute of Denver |       |    |            |       |



Site

Site



Site

For Sale Sign



**Street View** 

**Utilities on Site** 

# **Comparable Photo Page**

| Client           | City of Jonesboro           |                                      |       |    |          |       |
|------------------|-----------------------------|--------------------------------------|-------|----|----------|-------|
| Property Address | 9 Acres N. Patrick St.      |                                      |       |    |          |       |
| City             | Jonesboro                   | County Craighead                     | State | AR | Zip Code | 72401 |
| Owner            | Bear Valley Church of Chris | t DBA Bear Bible Institute of Denver |       |    |          |       |







# **Comparable 1**

| 2106 Prescott Ln  |               |
|-------------------|---------------|
| Prox. to Subject  | 1.42 miles NE |
| Sale Price        | 55,000        |
| Gross Living Area |               |
| Total Rooms       |               |
| Total Bedrooms    |               |
| Total Bathrooms   |               |
| Location          | Suburban      |
| View              |               |
| Site              | 3.0           |
| Quality           |               |
| Age               |               |

# **Comparable 2**

| 1914 Greensboro Rd |              |  |  |  |  |  |
|--------------------|--------------|--|--|--|--|--|
| Prox. to Subject   | 0.83 miles E |  |  |  |  |  |
| Sale Price         | 90,000       |  |  |  |  |  |
| Gross Living Area  |              |  |  |  |  |