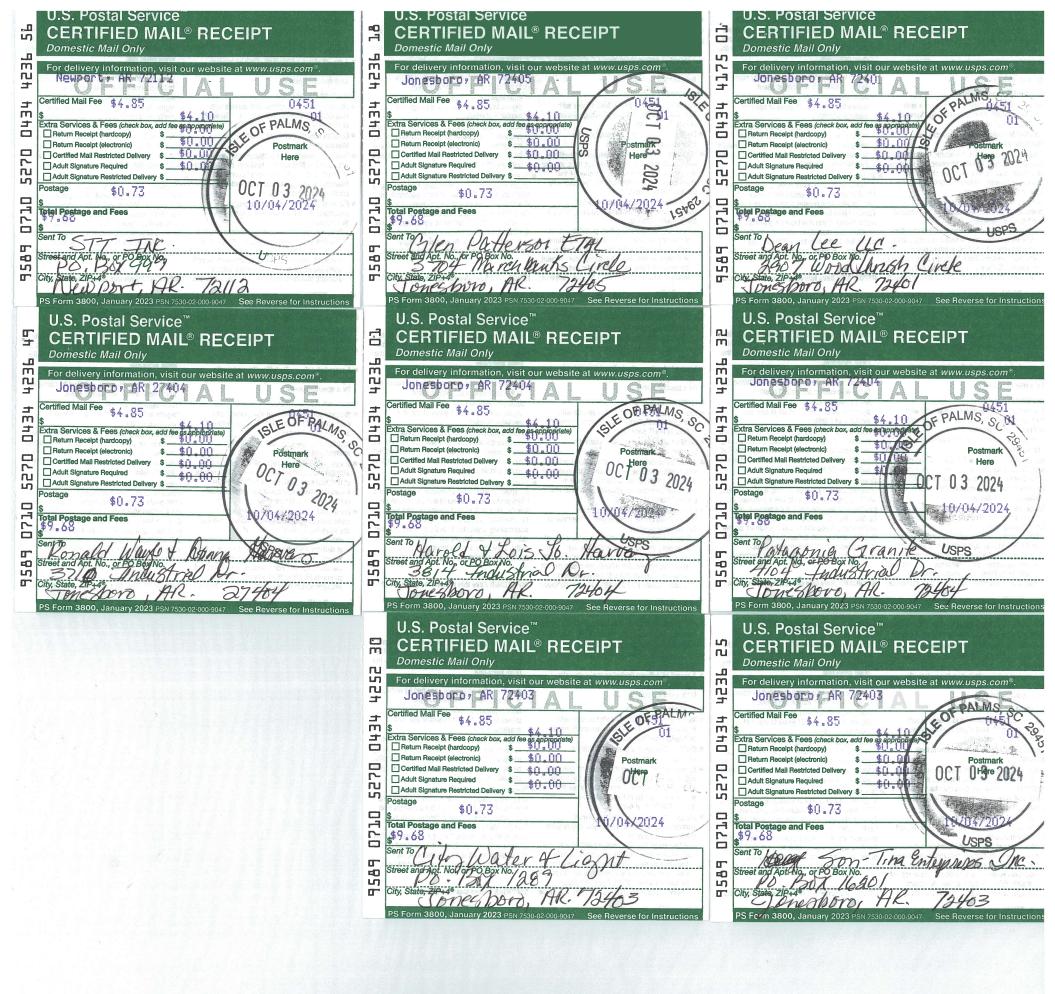

POSTAL SERVICE. ISLE OF PALMS 1COO PALM BLVD ISLE OF PALMS, SC 29451-9998 (800)275-8777 OF PALMS 10/04/2024 01:08 PM Unit Product Qty Price Price First-Class Matik \$0.73 1 lierter er Domesbond, AR 72403 Weight: O 1b 0.90 oz Estimated Delivery Date Mon 10/07/2024 Centrified Mail® \$ Tracking #: 9589 0710 5270 0434 4252 30 Poture Propint \$ \$4.85 Return Receipt \$ Tracking #: 9590 9402 7061 1225 1666 23 \$4.10 "prtal \$9.68 First-Class Maile 1 \$0.73 ter \_ B. er Vewoont, AR 72112-Weight: O 1b 1.CO oz Estimated Delivery D Mon 10/07/2024 Centofied Mail@ Date \$4.85 Tracking #: 9589 0710 5270 0434 4236 56 \$ Return Receipt \$ Tracking #: 9590 9402 7061 1225 1666 30 \$4.10 \$9.68 [arca] First-Class Mail@ \$0.73 1 letter er Jonesborg, AR 72404 Weight: 0 1b 1.00 oz Estimated Delivery Date Mon 10/07/2024 Dentified Mail® \$4 Tracking #: 9589 0710 5270 0434 4236 49 Deture Depend \$4.85 Return Receipt \$ Tracking #: 9590 9402 7061 1225 1666 47 \$4.10 preal \$9.68 First-Class Mail@ 1 \$0.73-...etter er Uchesbond, AR 72404 Weight: 0 1b 1.00 oz Estimated Delivery Date Mon 10/07/2024 Centified Mail® \$ Tracking #: 9589 0710 5270 0434 4236 01 Det up Pereint \$ \$4.85 Return Receipt Tracking #: 9590 9402 7061 1225 1666 85 \$ \$4.10 forcal \$9.68 First-Class Mail@ 1 \$0.73 letter Guesboro, AR 72405 Weight: 0 1b 1.00 oz Estimated Delivery Date Mon 10/07/2024 Centified Mail@ Tracking #: 589 0710 5270 0434 4236 18 \$4.85 Return Receipt \$4.10 racking #: 9590 9402 7061 1225 1666 78 Torta) \$9,68 Finst-Class Mail@ \$0.73 1 Letter Jonesbond, AR 72403 Weight: 0 1b 1.00 oz Estimated Delivery Date Mon 10/07/2024 Centified Mail@ \$4.85 ⊡racking #: 9589 0710 5270 0434 4236 25 \$ Return Receipt Tracking #: 9590 9402 7061 1225 1666 61 \$4,10 \$9.68 lottal First-Class Mail@ \$0.73 1 Jonesbond, AR 72404 Weight: 0 lb 1.C0 oz Estimated Delivery Date Mon 10/07/2024 Centyfied Mail@ 3 \$4.85 Tracking #: 9589 0710 5270 0434 4236 32 Return Receipt \$ Tracking #: 9590 9402 7061 1225 1666 54 \$4.10 Tottal \$9.68 First-Class Mail@ 1 \$0.73 Letter er Jonesbond, AR 72401 Weight: O 1b 1.00 oz Estimated Delivery Date Mon 10/07/2024 Centried Mail® \$ Tracking #: 9589-0710-5270-0434-4175-01 Det WR Decent \$4.85 Return Receipt \$ Tracking #: 9590 9402 7061 1225 1666 92 \$ \$4.10 \$9,68 [arc] \$77.44 Grand Total: Chedim Cand Remit \$77.44 