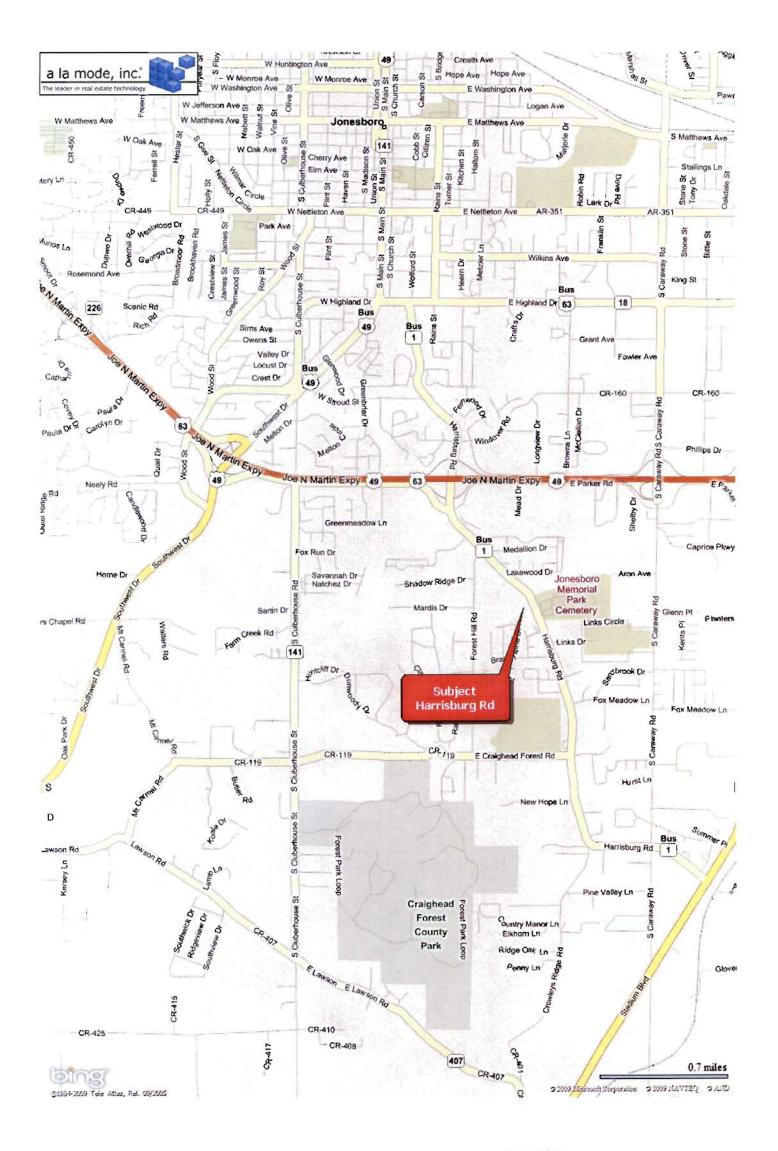

## **Location Map**

| Client          | City of Jonesboro  |                  |          |                |
|-----------------|--------------------|------------------|----------|----------------|
| Property Addres | s Harrisburg Rd    |                  |          |                |
| City            | Jonesboro          | County Craighead | State AR | Zip Code 72404 |
| Appraiser       | Bob Gibson, CG0247 |                  |          |                |