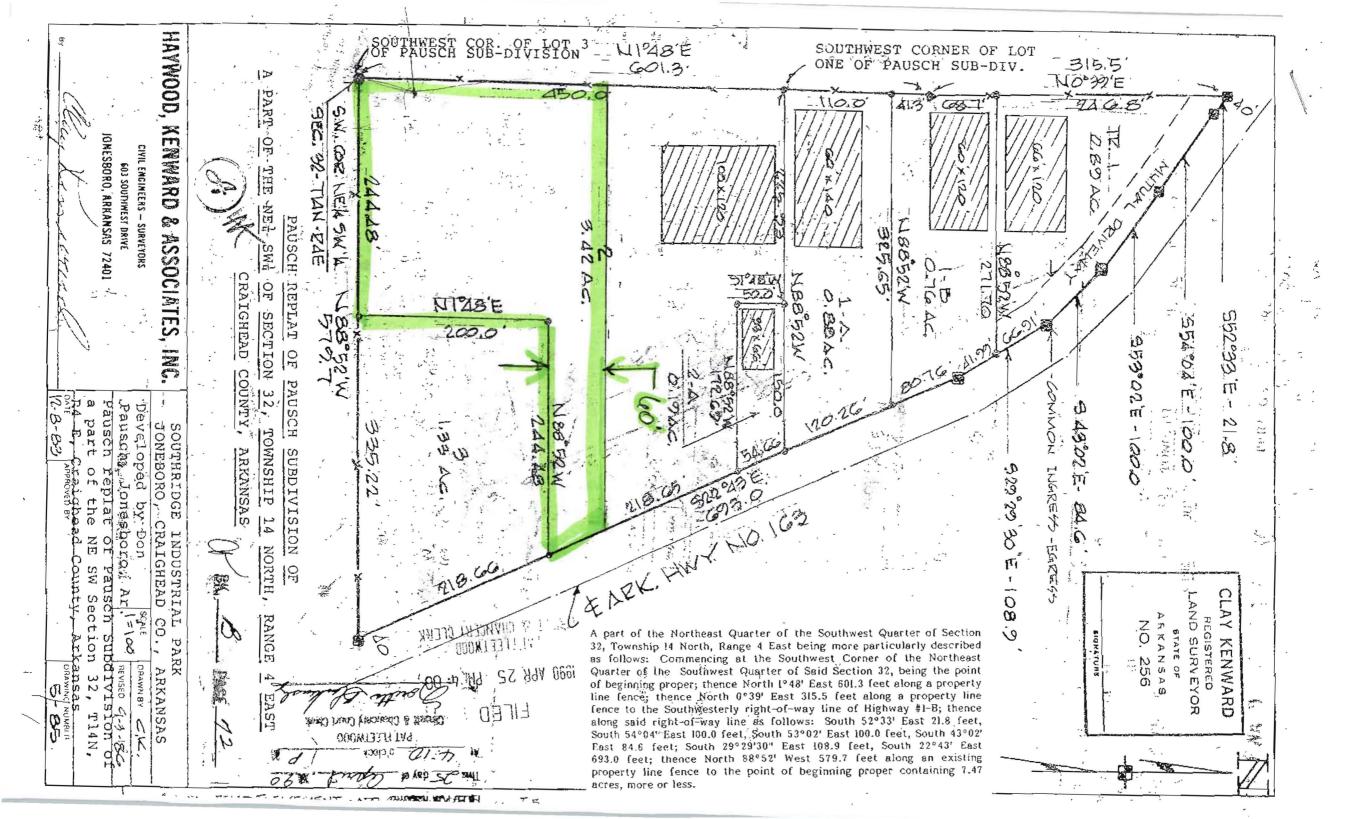

# **DESCRIPTION**

A PARCEL OF LAND LYING IN LOT 2, SOUTHRIDGE INDUSTRIAL PARK, RECORDED IN PLAT CABINET "B", PAGE 72, PUBLIC RECORDS OF CRAIGHEAD COUNTY, AT JONESBORO, ARKANSAS, SAID PARCEL ALSO LYING IN A PORTION OF THE NORTHEAST QUARTER OF THE SOUTHWEST QUARTER AND IN A PORTION OF THE SOUTHEAST QUARTER OF THE SOUTHWEST QUARTER OF SECTION 32, TOWNSHIP 14 NORTH, RANGE 4 EAST, CRAIGHEAD COUNTY, ARKANSAS AND BEING MORE PARTICULARLY DESCRIBED AS FOLLOWS:

COMMENCING AT THE SOUTHEAST CORNER OF THE NORTHEAST QUARTER OF THE SOUTHWEST QUARTER OF SECTION 32, TOWNSHIP 14 NORTH, RANGE 4 EAST, CRAIGHEAD COUNTY. ARKANSAS; THENCE SOUTH 89°42'57" WEST, ALONG THE SOUTH LINE OF SAID NORTHEAST QUARTER OF THE SOUTHWEST QUARTER, A DISTANCE OF 752.21 FEET TO A POINT LYING ON THE WEST RIGHT-OF-WAY LINE OF HIGHWAY 1-B (80' RIGHT-OF-WAY); THENCE NORTH 21°03'21" WEST, ALONG SAID WEST RIGHT-OF-WAY LINE, A DISTANCE OF 185.55 FEET TO A POINT OF CURVE CONCAVE WESTERLY, HAVING A RADIUS OF 2,824.79 FEET, A CHORD DISTANCE OF 15.26 FEET, A CHORD BEARING OF NORTH 21°12'38" WEST AND A RADIAL BEARING AT THIS POINT OF SOUTH 68°56'39" WEST; THENCE NORTHERLY, ALONG THE ARC OF SAID CURVE THROUGH A CENTRAL ANGLE OF 0°18'34", A DISTANCE OF 15.26 FEET TO THE END OF SAID CURVE, SAID POINT BEING THE POINT OF BEGINNING OF THE HEREIN DESCRIBED PARCEL, SAID POINT ALSO BEING THE NORTHEAST CORNER OF LOT 3, SOUTHRIDGE INDUSTRIAL PARK AFORESAID; THENCE SOUTH 89°43'38" WEST, ALONG THE NORTH LINE OF SAID LOT 3 AND DEPARTING FROM THE ARC OF SAID CURVE AND SAID WEST RIGHT-OF-WAY LINE, A DISTANCE OF 254.21 FEET TO THE NORTHWEST CORNER OF SAID LOT 3; THENCE SOUTH 00°13'01" WEST, ALONG THE WEST LINE OF SAID LOT 3, A DISTANCE OF 187.80 FEET TO A POINT LYING ON THE SOUTH LINE OF SAID NORTHEAST QUARTER OF THE SOUTHWEST QUARTER; THENCE CONTINUE SOUTH 00°13'01" WEST, ALONG THE WEST LINE OF SAID LOT 3. A DISTANCE OF 12.22 FEET TO A POINT LYING ON THE NORTH LINE OF THE FIRST REPLAT OF LOTS 2,3,4,9, 10, BLOCK "B", ROSSLAND HILLS PHASE 1 (PLAT CABINET "B", PAGE 114), SAID POINT BEING THE SOUTHWEST CORNER OF SAID LOT 3, SOUTHRIDGE INDUSTRIAL PARK; THENCE NORTH 89°06'41" WEST, ALONG SAID NORTH LINE AND ALONG THE SOUTH LINE OF LOT 2, SOUTHRIDGE INDUSTRIAL PARK AFORESAID, A DISTANCE OF 243.92 FEET TO THE SOUTHWEST CORNER OF SOUTHRIDGE INDUSTRIAL PARK AFORESAID; THENCE NORTH 00°13'01" EAST, ALONG THE WEST LINE OF SAID LOT 2 AND DEPARTING FROM THE NORTH LINE OF SAID FIRST REPLAT OF LOTS 2,3,4,9, 10, BLOCK , ROSSLAND HILLS PHASE I, A DISTANCE OF 7.22 FEET TO A POINT LYING ON THE SOUTH LINE SAID NORTHEAST QUARTER OF THE SOUTHWEST QUARTER; THENCE CONTINUE NORTH 00°13'01" EAST, ALONG THE WEST LINE OF SAID LOT 2, SOUTHRIDGE INDUSTRIAL PARK AND DEPARTING FROM SAID SOUTH LINE, A DISTANCE OF 247.85 FEET; THENCE NORTH 89°43'38" EAST, DEPARTING FROM WEST LINE OF SAID LOT 2, A DISTANCE OF 473.67 FEET TO A POINT LYING ON THE ARC OF A CURVE CONCAVE WESTERLY, HAVING A RADIUS OF 2,824.79 FEET, A CHORD DISTANCE OF 64.60 FEET, A CHORD BEARING OF SOUTH 22°01'13" EAST AND A RADIAL BEARING AT THIS POINT OF SOUTH 67°19'28" WEST, SAID POINT ALSO LYING ON THE WEST RIGHT-OF-WAY LINE OF HIGHWAY 1-B AFORESAID; THENCE SOUTHERLY, ALONG THE ARC OF SAID CURVE AND ALONG SAID WEST RIGHT-OF-WAY LINE THROUGH A CENTRAL ANGLE OF 01°18'37", A DISTANCE OF 64.60 FEET TO THE POINT OF BEGINNING.

CONTAINING IN ALL 77,342 SQ. FT. OR 1.776 ACRES, MORE OR LESS.

SUBJECT TO EASEMENTS, RESTRICTIONS, RESERVATIONS AND RIGHTS-OF-WAY OF RECORD.