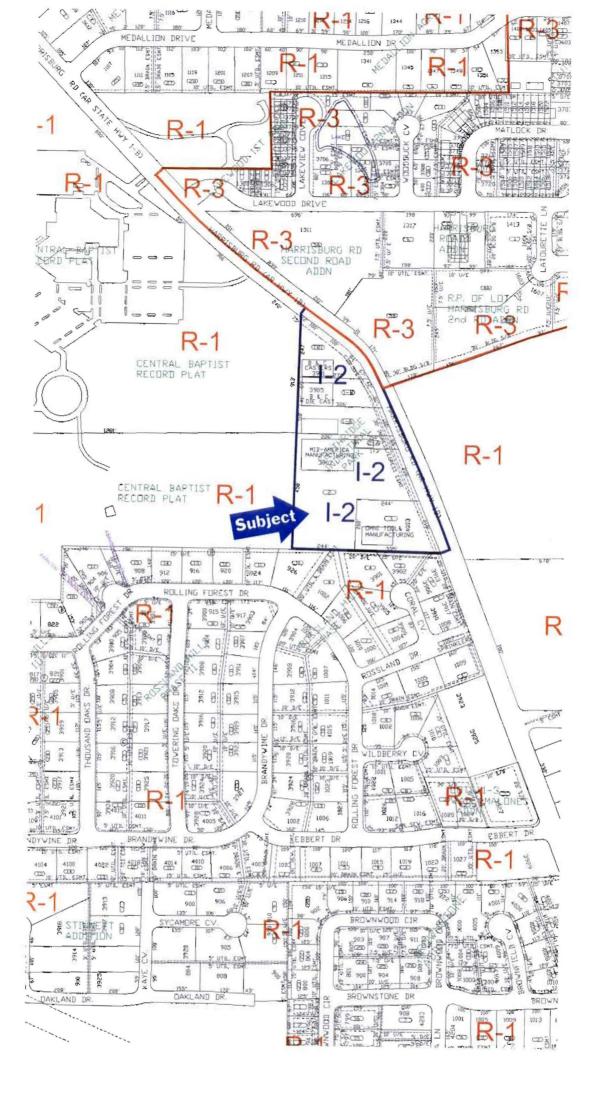

#### LAND APPRAISAL REPORT

Borrower NA Census Tract 0008.00 Map Reference 27860 Property Address Harrisburg Rd City Jonesboro State AR Zip Code 72404 County Craighead Legal Description See Attached Sale Price \$ NA Date of Sale NA Loan Term NA Property Rights Appraised X Fee Leasehold VIS. Actual Real Estate Taxes \$ Unk Loan charges to be paid by seller \$ NA Other sales concessions NA (yr) Lender/Client City of Jonesboro Address 515 W Washington, Jonesboro AR 72401 Occupant Mid-America Manuf Appraiser Bob Gibson, CG0247 Instructions to Appraiser AS IS Location Suburban Rural Good Avg. Fair Poor 25% to 75% Under 25% Built Up Over 75% **Employment Stability** Growth Rate Fully Dev. Rapid Steady Slow Convenience to Employment Property Values Increasing Stable Declining Convenience to Shopping Demand/Supply Shortage In Balance Oversupply Convenience to Schools Adequacy of Public Transportation Marketing Time Under 3 Mos. 4-6 Mos. Over 6 Mos. 50% 1 Family 5% 2-4 Family 10% Commercial Recreational Facilities Present Land Use 5% Apts. % Condo 5% Industrial 25% Vacant Adequacy of Utilities Taking Place (\*) Property Compatibility Change in Present Land Use Not Likely Likely (\*) (\*) From Protection from Detrimental Conditions Predominant Occupancy Owner Tenant 5 % Vacant Police and Fire Protection Single Family Price Range \$ 100,000 to \$ 200,000 Predominant Value \$ 125,000 General Appearance of Properties 60 yrs. Predominant Age Appeal to Market Single Family Age O yrs. to\_ Comments including those factors, favorable or unfavorable, affecting marketability (e.g. public parks, schools, view, noise). Subject is bound to the north by the Hwy 63 Bypass, to the west by Hwy 49S, to the east by Caraway, and to the south by Lawson Rd. Subject area is primarily residential/multi-family with commercial properties along Hwy 49S, Hwy 1 (aka Harrisburg Rd), Caraway Rd, and Parker Rd. No negative influences noted at time of inspection. 1.776 Sq. Ft or Acres 1 Corner Lot Dimensions See Attached Zoning classification I-2 (Industrial) Present Improvements do do not conform to zoning regulations Highest and best use Present use Other (specify) Commercial OFF SITE IMPROVEMENTS Topo Slopes to Street Public. Other (Describe) Public Private Size Average Elec Street Access Surface Asphalt Shape Irregular Gas Private Water Maintenance Public View Industrial San. Sewer Storm Sewer Curb/Gutter Drainage Appears Adequate ⊠ No ☐ Yes Underground Elect, & Tel. Sidewalk Is the property located in a HUD Identified Special Flood Hazard Area? Comments (favorable or unfavorable including any apparent adverse easements, encroachments, or other adverse conditions): No apparent adverse easements or encroachments noted during the physical inspection. The undersigned has recited three recent sales of properties most similar and proximate to subject and has considered these in the market analysis. The description includes a dollar adjustment reflecting market reaction to those items of significant variation between the subject and comparable properties. If a significant item in the comparable property is superior to or more favorable than the subject property, a minus (-) adjustment is made thus reducing the indicated value of subject; if a significant item in the comparable is inferior to or less lavorable than the subject property, a plus (+) adjustment is made thus increasing the indicated value of the subject. SUBJECT PROPERTY COMPARABLE NO. COMPARABLE NO. 2 COMPARABLE NO. 3 Address Harrisburg Rd See Addenda Jonesboro Proximity to Subject Sales Price NA Price Inspection/Tax Rec Data Source Date of Sale and DESCRIPTION DESCRIPTION DESCRIPTION DESCRIPTION +(-)\$ Adjust +(-)\$ Adjust Time Adjustment NA Location Suburban Site/View 1.776 ac Sales or Financing Net Adj. (Total) Indicated Value of Subject Net Net Comments on Market Data: Comments and Conditions of Appraisal: Final Reconciliation: See Addenda VALUE, AS DEFINED, OF SUBJECT PROPERTY AS OF November 17, 2009 to be \$ 193,000 Did Did Not Physically Inspect Property Appraiser(s) Review Appraiser (if applicable)