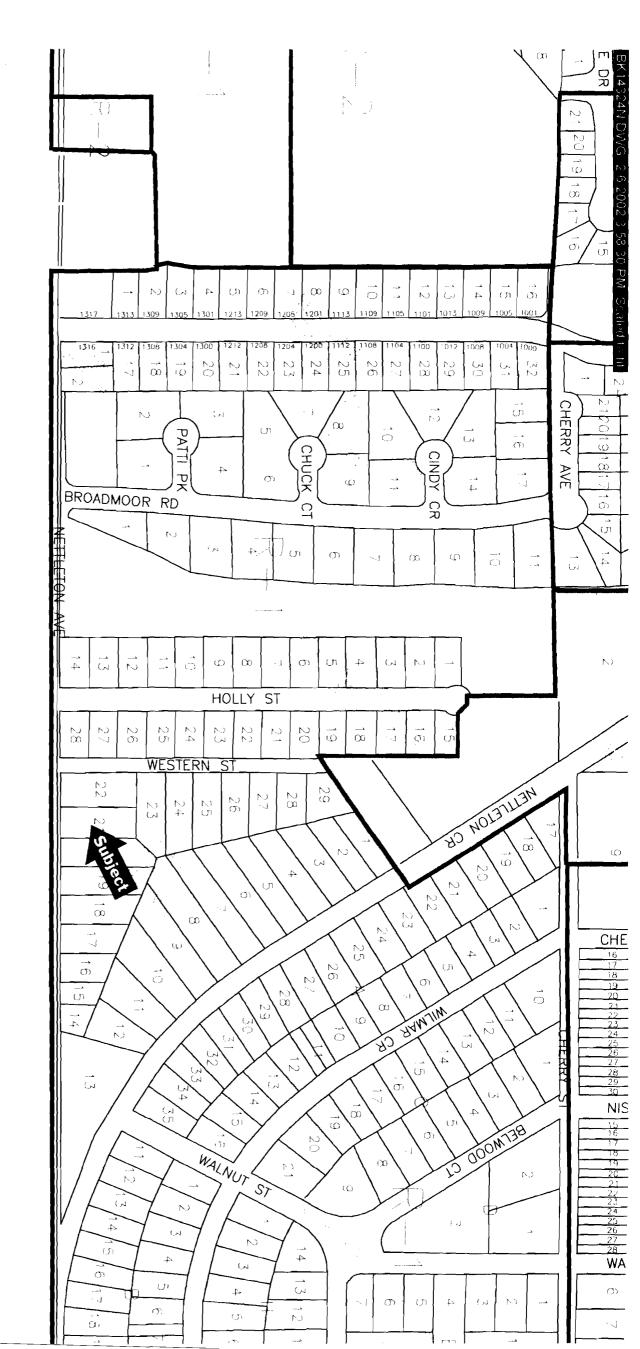

#### 1116 West Nettleton Avenue Parcel #65

## LOCATED AT:

а 19<sup>1</sup> с. К.

> 1116 West Nettleton Avenue Pt of Lot 21 of Charles A. Stuck Second Addition Jonesboro, AR 72401