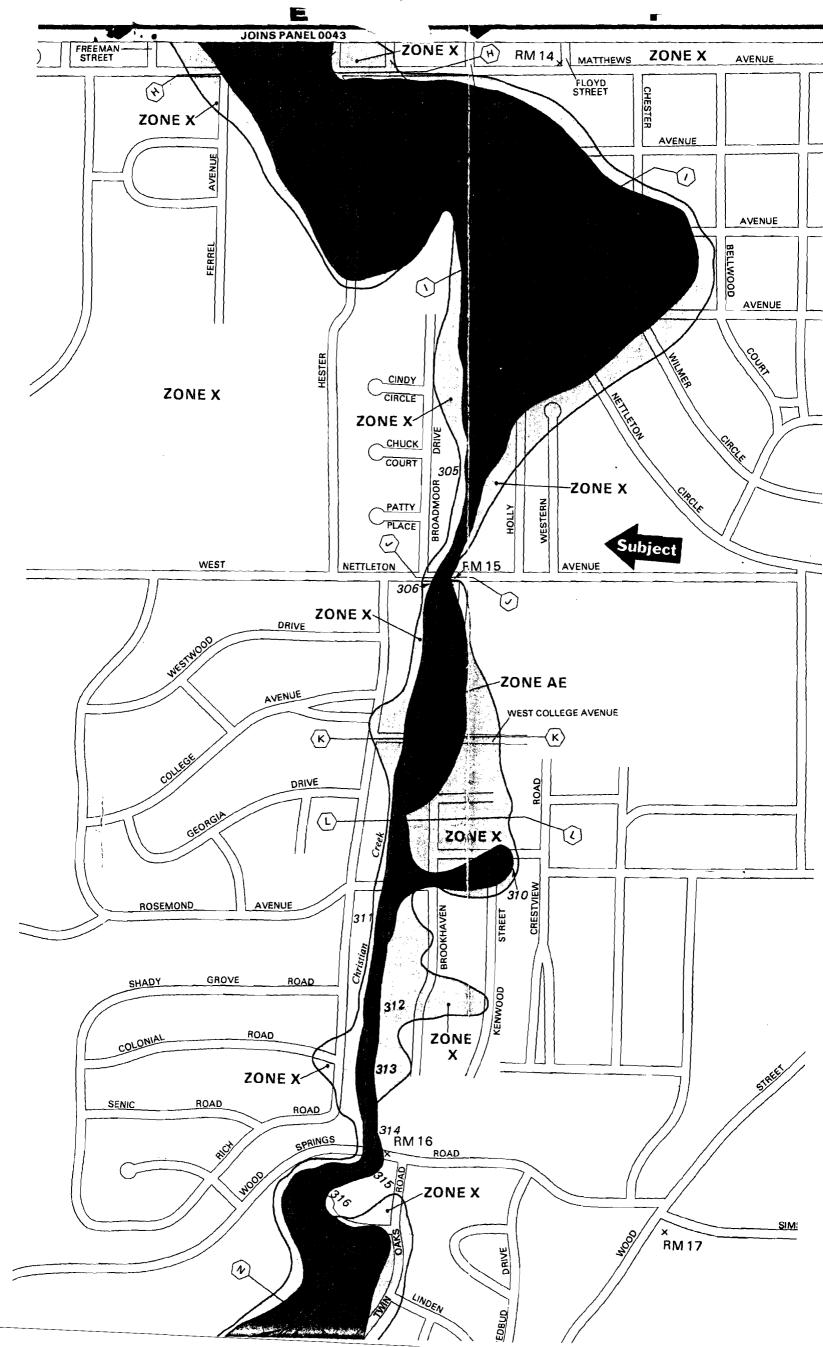

## LOCATED AT:

а 19<sup>1</sup> с. К.

> 1116 West Nettleton Avenue Pt of Lot 21 of Charles A. Stuck Second Addition Jonesboro, AR 72401