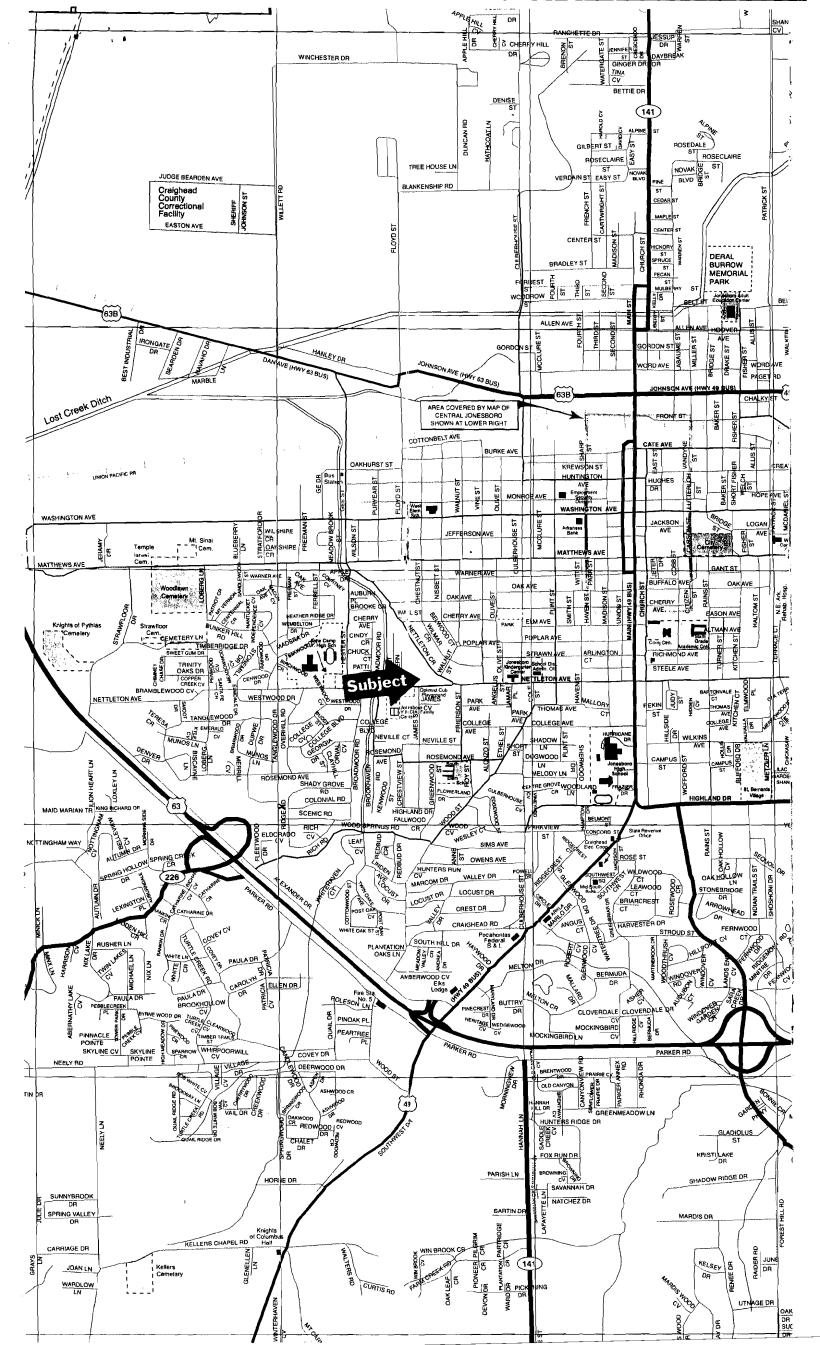

## LOCATED AT:

а 19<sup>1</sup> с. К.

> 1116 West Nettleton Avenue Pt of Lot 21 of Charles A. Stuck Second Addition Jonesboro, AR 72401

## FOR:

City of Jonesboro-Mr. Aubrey Scott