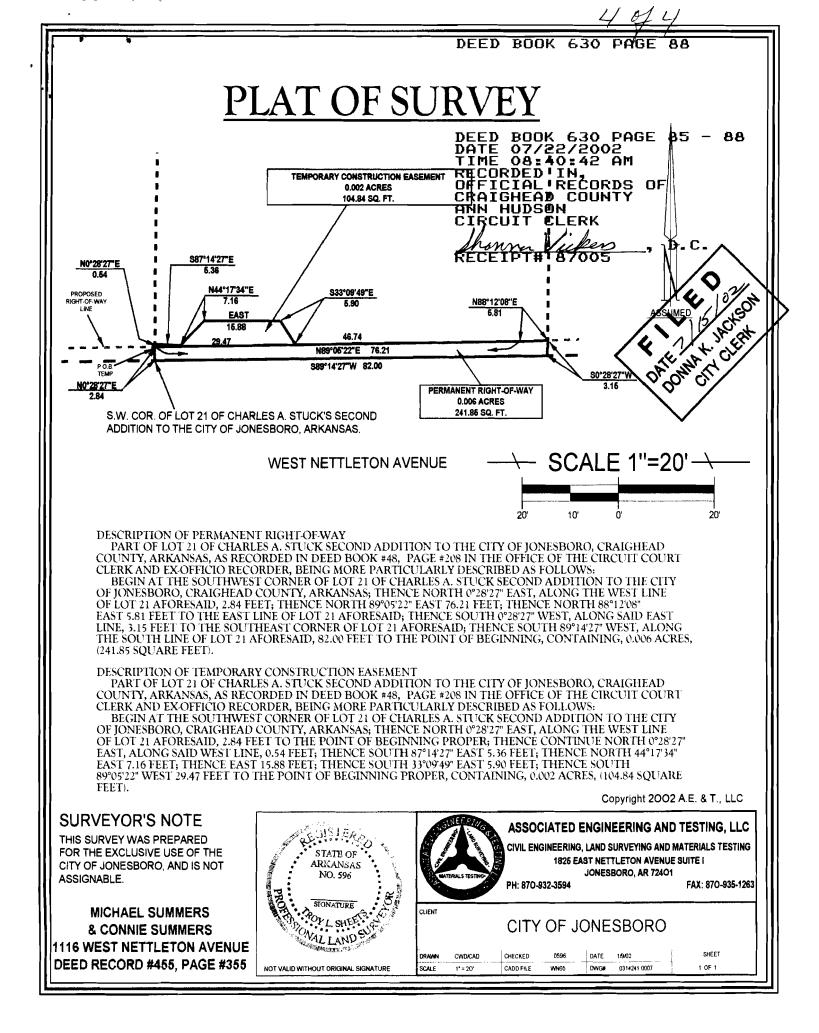

#### DESCRIPTION OF PERMANENT RIGHT-OF-WAY

PART OF LOT 21 OF CHARLES A. STUCK SECOND ADDITION TO THE CITY OF JONESBORO, CRAIGHEAD COUNTY, ARKANSAS, AS RECORDED IN DEED BOOK #48, PAGE #208 IN THE OFFICE OF THE CIRCUIT COURT CLERK AND EX-OFFICIO RECORDER, BEING MORE PARTICULARLY DESCRIBED AS FOLLOWS:

BEGIN AT THE SOUTHWEST CORNER OF LOT 21 OF CHARLES A. STUCK SECOND ADDITION TO THE CITY OF JONESBORO, CRAIGHEAD COUNTY, ARKANSAS; THENCE NORTH 0°28'27" EAST, ALONG THE WEST LINE OF LOT 21 AFORESAID, 2.84 FEET; THENCE NORTH 89°05'22" EAST 76.21 FEET; THENCE NORTH 88°12'08" EAST 5.81 FEET TO THE EAST LINE OF LOT 21 AFORESAID; THENCE SOUTH 0°28'27" WEST, ALONG SAID EAST LINE, 3.15 FEET TO THE SOUTHEAST CORNER OF LOT 21 AFORESAID, THENCE SOUTH 89°14'27" WEST, ALONG THE SOUTH LINE OF LOT 21 AFORESAID, 82.00 FEET TO THE POINT OF BEGINNING, CONTAINING, 0.006 ACRES, (241.85 SQUARE FEET).

#### DESCRIPTION OF TEMPORARY CONSTRUCTION EASEMENT

PART OF LOT 21 OF CHARLES A. STUCK SECOND ADDITION TO THE CITY OF JONESBORO, CRAIGHEAD COUNTY, ARKANSAS, AS RECORDED IN DEED BOOK #48, PAGE #208 IN THE OFFICE OF THE CIRCUIT COURT CLERK AND EX-OFFICIO RECORDER, BEING MORE PARTICULARLY DESCRIBED AS FOLLOWS:

BEGIN AT THE SOUTHWEST CORNER OF LOT 21 OF CHARLES A. STUCK SECOND ADDITION TO THE CITY OF JONESBORO, CRAIGHEAD COUNTY, ARKANSAS; THENCE NORTH 0°28'27" EAST, ALONG THE WEST LINE OF LOT 21 AFORESAID, 2.84 FEET TO THE POINT OF BEGINNING PROPER; THENCE CONTINUE NORTH 0°28'27" EAST. ALONG SAID ACTED TOPER, WEST LINE, 0.54 FEET; THENCE SOUTH 87º14'27" EAST 5.36 FEET; THENCE EAST 7.16 FEET; THENCE EAST 15.88 FEET; THENCE SOUTH 33°09'49 EAST 5 THENCE SOUTH 89°05'22" WEST 29.47 FEET TO THE POINT OF CONTAINING, 0.002 ACRES, (104.84 SQUARE FEET).