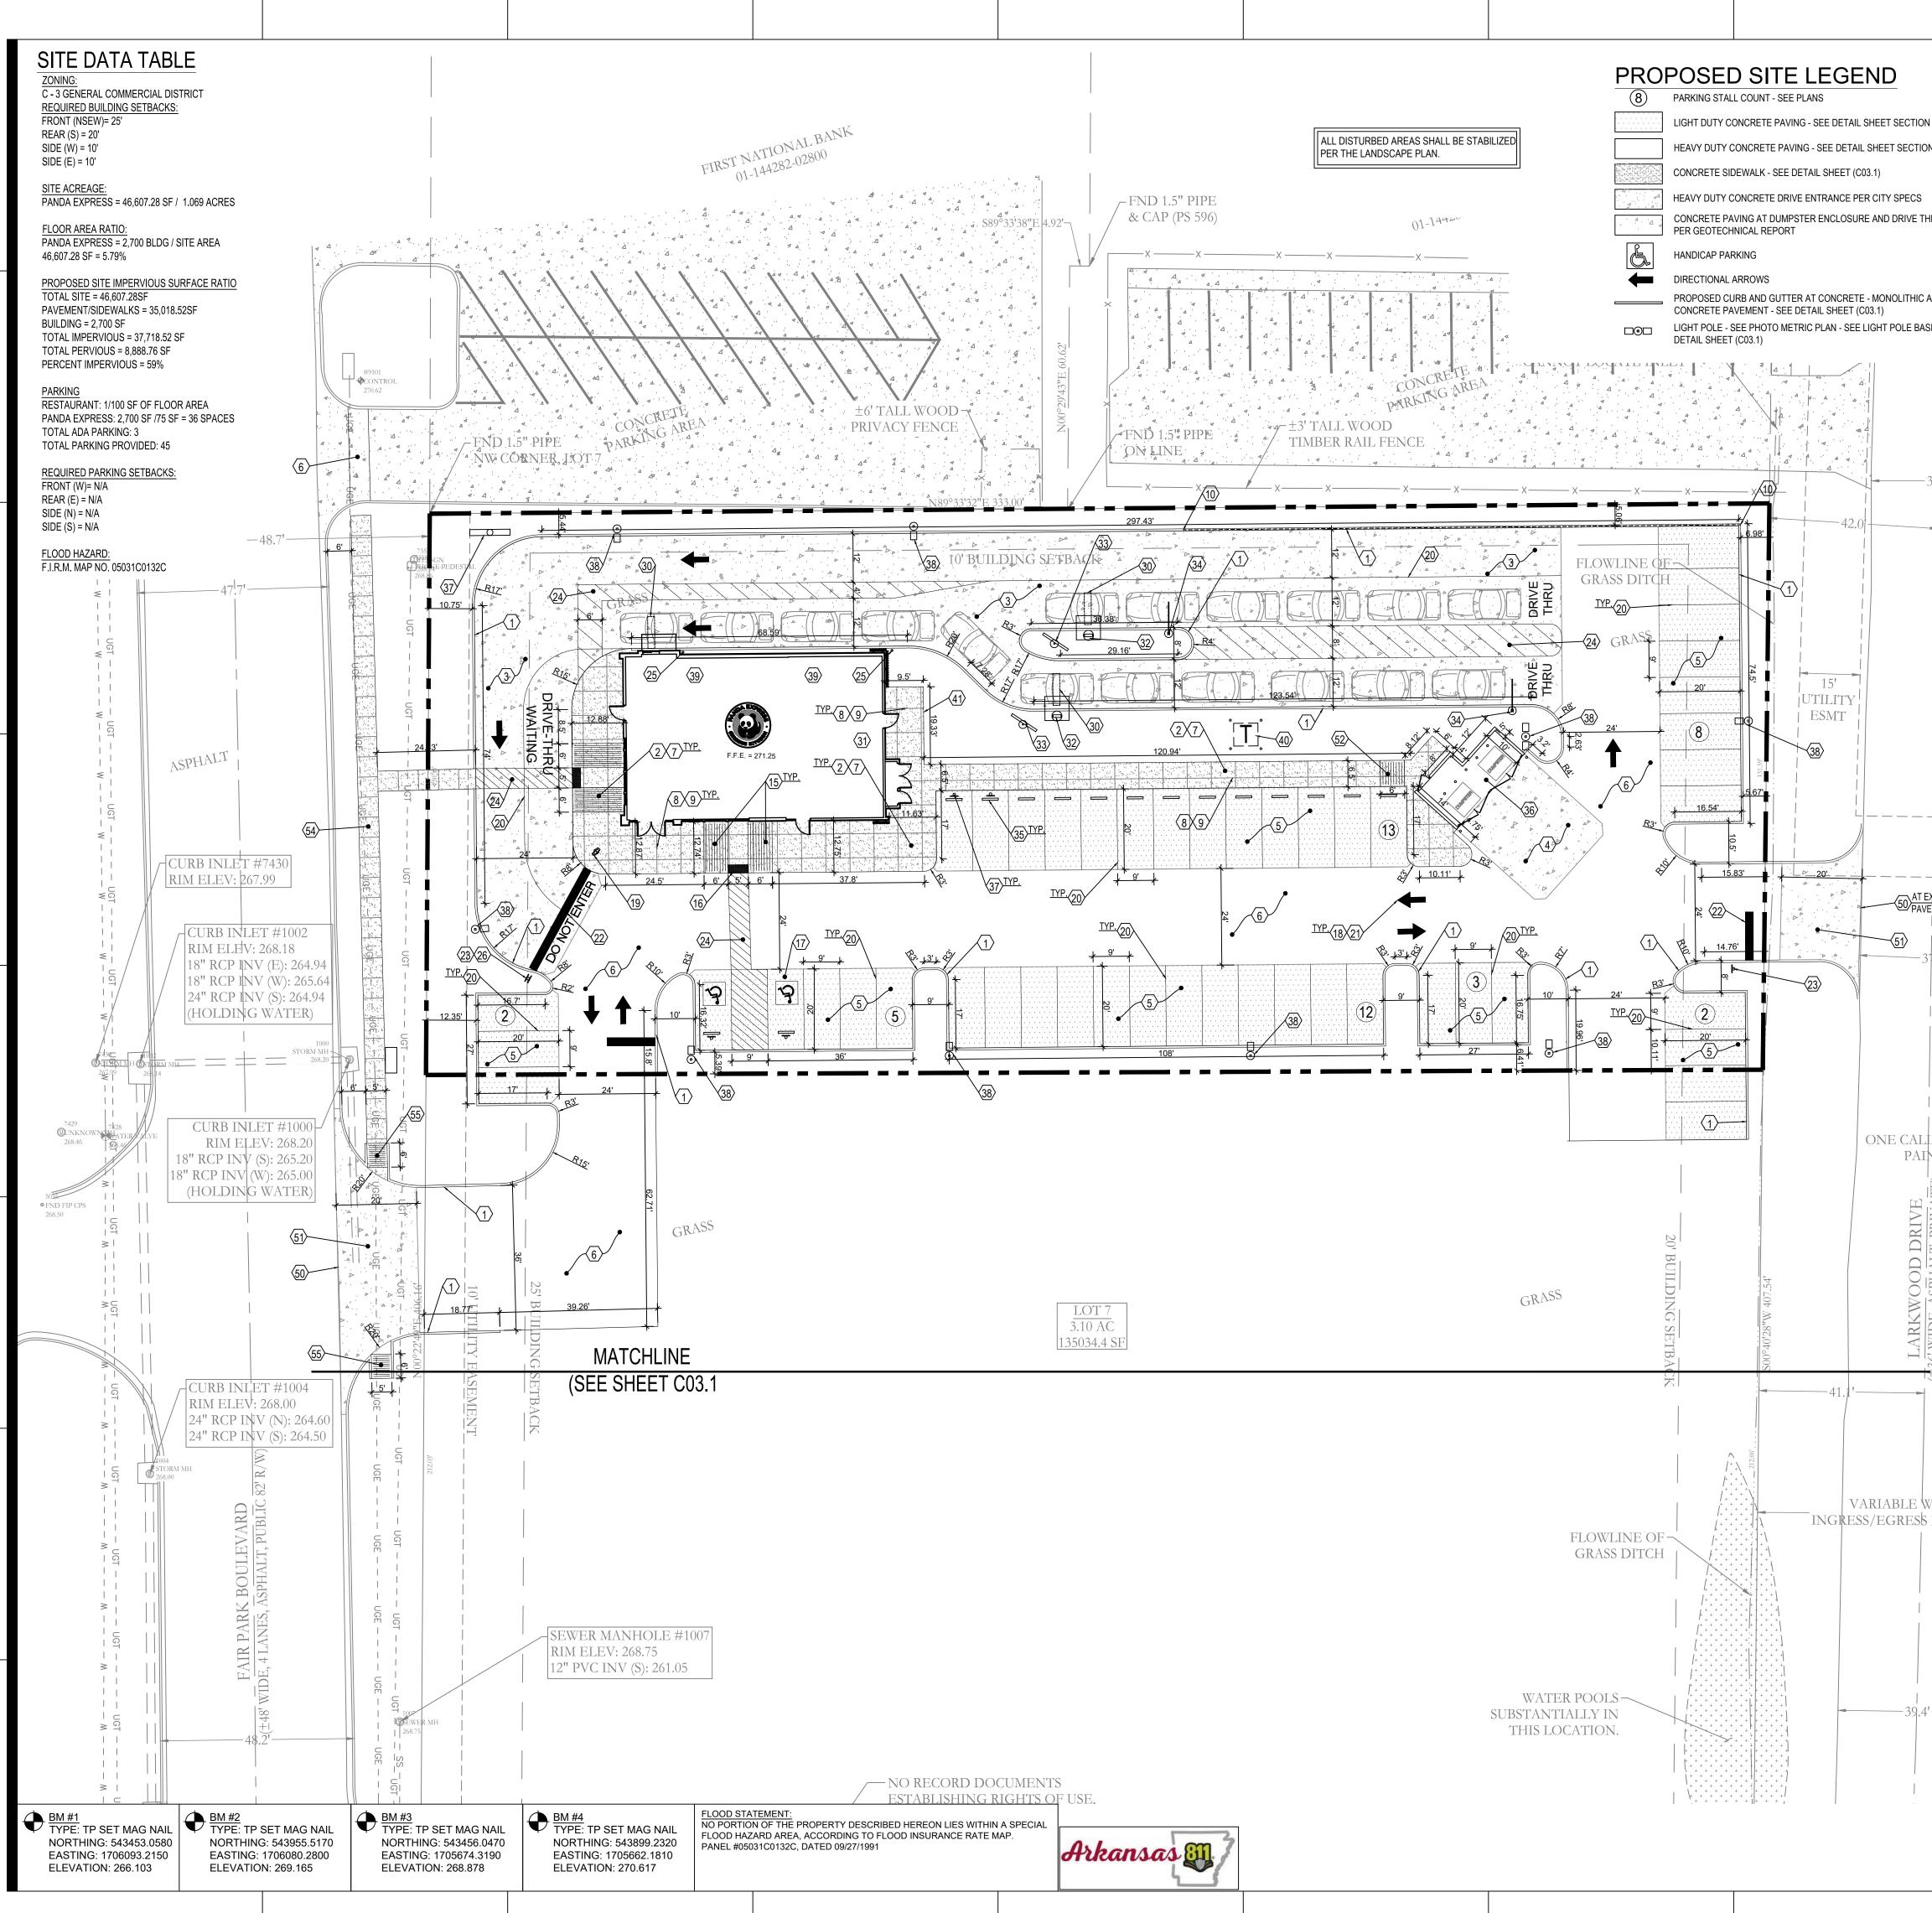

| I                                  |                                                                                                                                                                                                                                                                 |                                                                                                                                                                         |
|------------------------------------|-----------------------------------------------------------------------------------------------------------------------------------------------------------------------------------------------------------------------------------------------------------------|-------------------------------------------------------------------------------------------------------------------------------------------------------------------------|
| N (C03.1)<br>DN (C03.1)            |                                                                                                                                                                                                                                                                 | A EXPARATION                                                                                                                                                            |
|                                    |                                                                                                                                                                                                                                                                 |                                                                                                                                                                         |
| HRU                                |                                                                                                                                                                                                                                                                 | CTINESE KITCH                                                                                                                                                           |
| AT                                 |                                                                                                                                                                                                                                                                 | VESE KITC                                                                                                                                                               |
| SE ON                              |                                                                                                                                                                                                                                                                 |                                                                                                                                                                         |
|                                    | LOCATION MAP<br>NOT TO SCALE                                                                                                                                                                                                                                    | PANDA EXPRESS, INC.<br>1683 Walnut Grove Ave.                                                                                                                           |
|                                    | GENERAL NOTES                                                                                                                                                                                                                                                   | Rosemead, California<br>91770<br>Telephone: 626.799.9898<br>Facsimile: 626.372.8288                                                                                     |
|                                    | SEE NOTES ON SHEET C01.1                                                                                                                                                                                                                                        |                                                                                                                                                                         |
| 33.71-                             | SITE KEY NOTES:<br>PAVEMENT AND CURBING                                                                                                                                                                                                                         | All ideas, designs, arrangement and plans indicated represented by this drawing are the property of Pa                                                                  |
|                                    | PROVIDE CURB AND GUTTER AT ASPHALT - MONOLITHIC CURB AT CONCRETE<br>PAVEMENT - SEE DETAIL SHEET (C03.1)                                                                                                                                                         | Express Inc. and were created for use on this specific<br>None of these ideas, designs, arrangements or plans r<br>used by or disclosed to any person, firm, or corpora |
|                                    | <ul> <li>PROVIDE CONCRETE SIDEWALKS PER DETAIL SHEET (C03.2) - PROVIDE CONCRETE</li> <li>SIDEWALK WITH INTEGRAL CURB AT BUILDING AND PARKING PER DETAIL SHEET (C03.1)</li> </ul>                                                                                | without the written permission of Panda Express I                                                                                                                       |
|                                    | (3) HEAVY DUTY CONCRETE PAVING AT DRIVE THRU ISLE - SEE DETAIL SHEET (C03.1) & GEOTECHNICAL REPORT (GRAY COLOR, LIGHT BROOM FINISH)                                                                                                                             |                                                                                                                                                                         |
|                                    | NEW HEAVY DUTY CONCRETE APRON AT DUMPSTER ENCLOSURE - SEE<br>ARCHITECTURAL DETAIL SHEET - SEE DETAIL SHEET (C03.1)                                                                                                                                              | REVISIONS:                                                                                                                                                              |
|                                    | 5 LIGHT DUTY CONCRETE PAVING - SEE DETAIL SHEET (C03.1) & GEOTECHNICAL REPORT                                                                                                                                                                                   |                                                                                                                                                                         |
|                                    | <ul> <li>HEAVY DUTY CONCRETE PAVING - SEE DETAIL SHEET (C03.1) &amp; GEOTECHNICAL REPORT</li> <li>SEALED CONC. SIDEWALK. (AQUA MIX SEALER'S CHOICE GOLD). CONCRETE TO BE</li> </ul>                                                                             |                                                                                                                                                                         |
|                                    | LIGHT BROOM TEXTURE FINISH. PROVIDE UNDER SLAB TREATMENT PER SOIL<br>REPORT. PROVIDE POSITIVE DRAINAGE AWAY FROM BLDG. AND ALL SIDE WALKS.                                                                                                                      |                                                                                                                                                                         |
|                                    | (8)       EXPANSION JOINT - SEE GEOTECHNICAL REPORT FOR SPACING - SEE DETAIL SHEET (C03.1)                                                                                                                                                                      |                                                                                                                                                                         |
|                                    | $\langle 9 \rangle$ CONTROL JOINTS - SEE GEOTECHNICAL REPORT FOR SPACING - SEE DETAIL SHEET (C03.1)<br>$\langle 10 \rangle$ PROVIDE EXPOSED BACK OF CURB - SEE GRADING PLAN                                                                                     |                                                                                                                                                                         |
|                                    | PAVEMENT STRIPING / ADA FEATURES / TRAFFIC SIGNAGE                                                                                                                                                                                                              | ISSUE DATE:<br>1ST  PERMIT/BID SET 04-                                                                                                                                  |
| P                                  | ADA ACCESSIBLE RAMP AT BUILDING - SEE GRADING PLAN FOR ELEVATIONS - SEE<br>HANDICAP PARKING ON DETAIL SHEET (C03.1)                                                                                                                                             | 2ND PERMIT/BID SET 05-                                                                                                                                                  |
| +                                  | ADA DETECTABLE WARNING AT EDGE OF PAVEMENT - SEE HANDICAP PARKING<br>DETAIL ON DETAIL SHEET (C03.1)                                                                                                                                                             |                                                                                                                                                                         |
| EXISTING EDGE OF<br>/EMENT ASPHALT | <ul> <li>HANDICAP AND VAN ACCESSIBLE PARKING LAYOUT, SIGNAGE, AND STRIPING - SEE</li> <li>DETAIL SHEET (C03.1)</li> <li>ALL SITE DIRECTIONAL SIGNAGE, PAVEMENT STRIPING AND MARKINGS SHALL BE</li> </ul>                                                        |                                                                                                                                                                         |
|                                    | (18) COORDINATED WITH PRG'S PROJECT MANAGER.                                                                                                                                                                                                                    |                                                                                                                                                                         |
| .5'-                               | (19) "THANK YOU / DO NOT ENTER" SIGN - PER MUTCD / LOCAL SPECS.                                                                                                                                                                                                 |                                                                                                                                                                         |
|                                    | $\langle 20 \rangle$ 4" WIDE PARKING STRIPE PAINTED YELLOW PER MUTCD SPECS.<br>$\langle 21 \rangle$ TRAFFIC ARROW PAINTED YELLOW - SEE DETAIL SHEET (C03.1)                                                                                                     | DRAWN BY: JDF                                                                                                                                                           |
|                                    | $\langle \underline{21} \rangle$ TRAFFIC ARROW PAINTED YELLOW - SEE DETAIL SHEET (C03.1)<br>$\langle \underline{22} \rangle$ STOP BAR PAINTED WHITE PER MUTCD SPECS.                                                                                            |                                                                                                                                                                         |
|                                    | 23 "STOP" SIGN PER MUTCD/LOCAL MUNICIPALITY SPECIFICATIONS                                                                                                                                                                                                      | PANDA PROJECT #: S8-24-D28472<br>PANDA STORE #: D28472                                                                                                                  |
|                                    | $\langle 24 \rangle$ 4" WIDE PARKING STRIPE, SPACED AT 2' O.C. AT 45° PAINTED YELLOW PER CITY SPECS.                                                                                                                                                            | ARCH PROJECT #: XXX                                                                                                                                                     |
| L YEI                              | 25 BOLLARD PLAN - SEE DETAIL (C03.2)                                                                                                                                                                                                                            |                                                                                                                                                                         |
| NT M                               | (26) "DO NOT ENTER" SIGN PER MUTCD SPECS.                                                                                                                                                                                                                       | ARKANSAS                                                                                                                                                                |
| , PRIVATE,                         |                                                                                                                                                                                                                                                                 |                                                                                                                                                                         |
| , PRI                              | $\langle 30 \rangle$ DRIVE THRU LANE SENSOR LOOP SEE DETAIL - SEE ARCH DETAIL SHEET<br>$\langle 31 \rangle$ NEW PAINTED SWITCHGEAR LOCATION - SEE ELECTRICAL PLANS                                                                                              | PROFESSIONAL                                                                                                                                                            |
| <u>A</u> SPHALT,                   | <ul> <li>(31) NEW PAINTED SWITCHGEAR LOCATION - SEE ELECTRICAL PLANS</li> <li>(32) ORDER CONFIRMATION BOARD - SEE ARCH DETAIL SHEET</li> </ul>                                                                                                                  | No 17306                                                                                                                                                                |
| 6                                  | <ul> <li>DRIVE THROUGH MENU BOARD-INSTALLED BY GC. VERIFY WITH PANDA P.M SEE</li> <li>ARCH DETAIL SHEET</li> </ul>                                                                                                                                              | 05/01/202                                                                                                                                                               |
| ±36' WIDE                          | CLEARANCE BAR INSTALLED BY SIGN VENDOR - RE: ELECTRICAL DRAWING FOR<br>REQUIREMENTS, G.C. TO COORDINATE LOCATION WITH PRG P.M.                                                                                                                                  |                                                                                                                                                                         |
| <u>+</u> 36''                      | WHEEL STOP - GNR TECHNOLOGIES, "PARK-IT" 6' PARKING CURB #16201R (BLACK<br>AND YELLOW) OR OWNER APPROVED EQUAL                                                                                                                                                  | Civil Engineering Servic                                                                                                                                                |
|                                    | COMPANY. (TYP. 6 YARD BIN) - SEE ARCH DETAIL SHEET                                                                                                                                                                                                              | and Environmental                                                                                                                                                       |
|                                    | (37) ONLINE PICKUP SIGNAGE - SEE ARCHITECTURAL DETAILS                                                                                                                                                                                                          | 7705 Spicer Farm Lar<br>Fairview, Tennessee<br>37062                                                                                                                    |
|                                    | 38 LIGHT POLE - SEE PHOTO METRIC PLAN - SEE STRUCTURAL PLANS FOR DETAIL                                                                                                                                                                                         | Phone: (615) 533-040                                                                                                                                                    |
| WIDT<br>S EAS]                     | TIE TO ROOF DRAIN COLLECTOR FROM BUILDING - SEE PLUMBING PLANS FOR<br>UNDERGROUND CONNECTION AT BUILDING - SEE ELEVATION THIS SHEET -<br>OVERFLOW PIPE FROM ROOF DRAIN TO DAYLIGHT UNDER CONCRETE FLATWORK<br>AT FACE OF CURB - SEE PLUMBING PLANS FOR LOCATION | e-mail: ray@civilengineeringserv                                                                                                                                        |
|                                    | APPROXIMATE LOCATION OF PAD MOUNTED TRANSFORMER PAD PER SERVICE<br>PROVIDER SPECS COORDINATE WITH SERVICE PROVIDER PRIOR TO CONSTRUCTION                                                                                                                        |                                                                                                                                                                         |
|                                    | (41) EDGE OF CONCRETE SIDEWALK AT PLANTER BED - SEE LANDSCAPE PLAN (L01.0)                                                                                                                                                                                      | PANDA EXPRESS                                                                                                                                                           |
|                                    | ADDITIONAL SITE FEATURES<br>(50) MATCH EXISTING GRADE                                                                                                                                                                                                           | TRUE WARM & WELCOME<br>2020 FAIR PARK BLVD.                                                                                                                             |
|                                    | (51) HEAVY DUTY CONCRETE DRIVE ENTRANCE PER CITY SPECS                                                                                                                                                                                                          | JONESBORO, AR 72401                                                                                                                                                     |
|                                    | 52 ADA RAMP - SEE DETAIL SHEET C03.2                                                                                                                                                                                                                            |                                                                                                                                                                         |
| t'                                 | 53 SEE ONLINE PICKUP SIGN - SEE DESIGN BY OTHERS                                                                                                                                                                                                                |                                                                                                                                                                         |
|                                    | (54) SIDEWALK PER CITY SPECS                                                                                                                                                                                                                                    | SITE PLAN                                                                                                                                                               |
|                                    | (55) ADA RAMP PER CITY SPECS<br>GRAPHIC SCALE                                                                                                                                                                                                                   |                                                                                                                                                                         |
|                                    | 20 <u>o 10 20 40 80</u>                                                                                                                                                                                                                                         | C03.0                                                                                                                                                                   |
| I                                  | ( IN FEET )<br>1 inch = $20$ ft.                                                                                                                                                                                                                                |                                                                                                                                                                         |
|                                    |                                                                                                                                                                                                                                                                 | TRUE WARM & WELCOME 2500 R                                                                                                                                              |

| <image/> <text><text><text><text></text></text></text></text>                                                 |  |  |
|---------------------------------------------------------------------------------------------------------------|--|--|
| used by or disclosed to any person, firm, or corporation without the written permission of Panda Express Inc. |  |  |
| REVISIONS:                                                                                                    |  |  |
|                                                                                                               |  |  |
|                                                                                                               |  |  |
|                                                                                                               |  |  |
| ISSUE DATE:<br>1ST PERMIT/BID SET 04-05-24<br>2ND PERMIT/BID SET 05-01-24                                     |  |  |
|                                                                                                               |  |  |
| DRAWN BY: JDF                                                                                                 |  |  |
| PANDA PROJECT #:S8-24-D28472PANDA STORE #:D28472ARCH PROJECT #:XXX                                            |  |  |
| ARKANSAS<br>LICENSED<br>PROFESSIONAL<br>ENGINEER<br>No 17306<br>Mr G. FLANG<br>05/01/2024                     |  |  |
| Civil Engineering Services<br>Engineering, Land Planning,<br>and Environmental                                |  |  |
| 7705 Spicer Farm Lane<br>Fairview, Tennessee<br>37062<br>Phone: (615) 533-0401                                |  |  |
| e-mail: ray@civilengineeringservices.net                                                                      |  |  |
| PANDA EXPRESS<br>TRUE WARM & WELCOME<br>2020 FAIR PARK BLVD.<br>JONESBORO, AR 72401                           |  |  |
| SITE PLAN                                                                                                     |  |  |