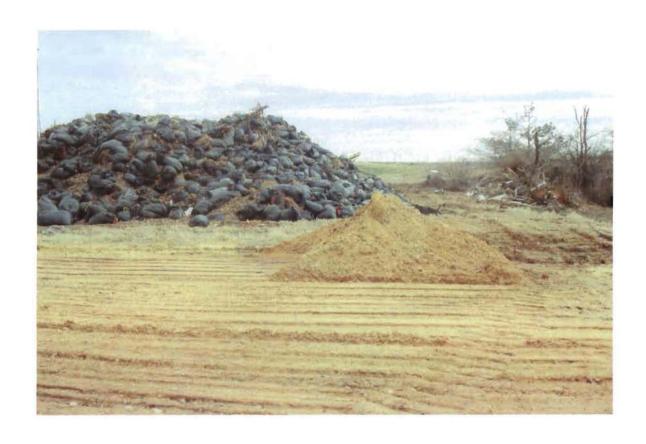

Rachel Sartin and myself (Robert Sartin) had leased this property from Floyd and Virginia Wineland from 1982 until August 11, 1994, for the disposal of yard waste from the operation of our business, Sartin Services Complete Lawncare, Inc. We purchased this property from the Winelands on August 11, 1994, in order to secure a disposal site for our continued use as our business continued to grow.

This property has been used for a composting site before the mass annexation by the City of Jonesboro and had continued to be used for that purpose until on or about October 16, 2008, when the City of Jonesboro notified us that we were no longer permitted to bring in any form of waste or fill materials to this location until the property was rezoned. This has caused and continues to cause a financial burden and hardship on our company and we need to get this taken care of as quickly as possible.

It is our understanding that this property was "grandfathered" by the mass annexation and we would like to be allowed to immediately resume using this land as a composting site as we have done for the past 26 years.