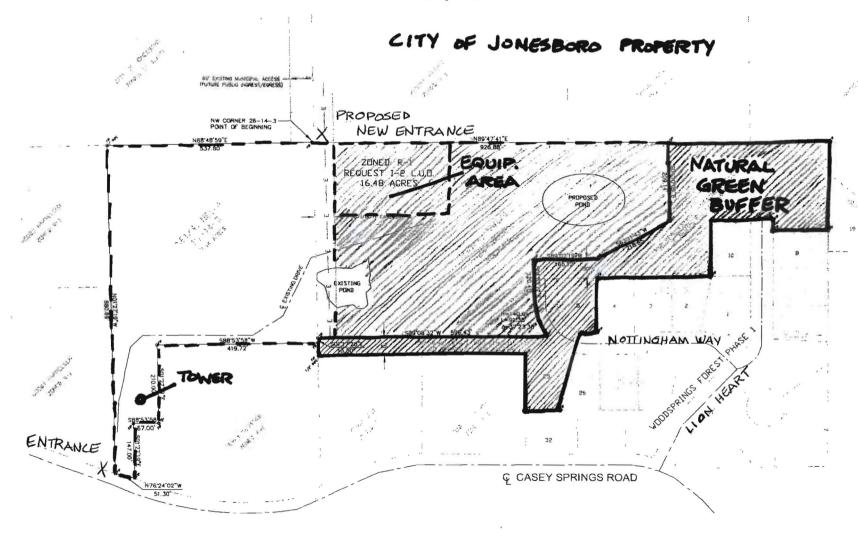

We are requesting your help in the rezoning of our property located at 2918 Casey Springs Road from R-1 to I-2 L.U.O., which was recently denied by the Metropolitan Area Planning Commission. We have filed an appeal with the City Council which will be hearing this issue soon.

This property has been used for a composting site before the mass annexation by the City of Jonesboro and had continued to be used for that purpose until on or about October 16, 2008, when the City of Jonesboro notified us that we were no longer permitted to bring in any form of waste or fill materials to this location until the property was rezoned. This has caused and continues to cause a financial burden and hardship on our company and we need to get this taken care of as quickly as possible.

It is our understanding that this property was "grandfathered" by the mass annexation and we would like to be allowed to immediately resume using this land as a composting site as we have done for the past 26 years.