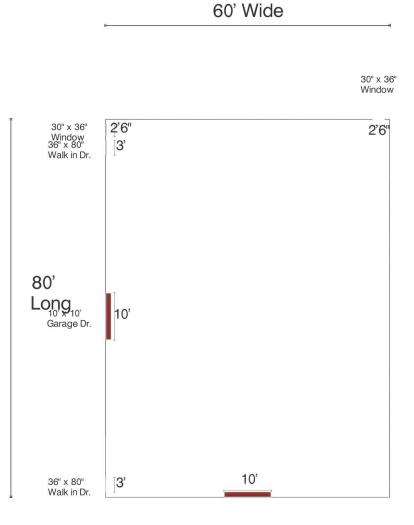

## Edit or Buy Your Design: alansfactoryoutlet.com/design/ox1wVc/

10' x 10' Garage Dr.

Your Custom Metal Building Design

alansfactoryoutlet.com | 1-800-488-6903

## Edit or Buy Your Design: alansfactoryoutlet.com/design/ox1wVc/

Delivery Zip Code: 72404

| 60 x 80 Vertical Roof Metal Garage                                                   | \$89,39               | 0.25          | 1 \$96,917.85             |
|--------------------------------------------------------------------------------------|-----------------------|---------------|---------------------------|
| Roof Color: Barn Red                                                                 |                       |               |                           |
| Trim Color: White                                                                    |                       |               |                           |
| Side & End Color: Barn Red                                                           |                       |               |                           |
| 140mph 30psf or 105mph 65psf or FL: 140 mph and 30 ps                                | f                     |               |                           |
| 32' to 60' Ends: 60' Wide - Close Both 12' Ends                                      |                       |               |                           |
| Installation Surface: Concrete                                                       |                       |               |                           |
| 32' to 60' Wide Gables: Gables Open                                                  |                       |               |                           |
| Garage Door Color: Barn Red                                                          |                       |               |                           |
| 14 GA or 12 GA Tubing 32' to 60' Wide: 14 GA Tubing                                  |                       |               |                           |
| 32' to 60' Wide Leg Height: 12' Legs on 80' Long                                     |                       |               |                           |
| Power Outlet Available Within 100ft: Yes, Power Outlet Wi                            | thin 100ft            |               |                           |
| Right Side on 32' to 60' Wide: Right Side Closed on 12' Legs - 80' Long              |                       |               |                           |
| Left Side on 32' to 60' Wide: Left Side Closed on 12' Legs - 80' Long                |                       |               |                           |
| Walk in Door Location: Walk in Door on Left Side 1' From Back End                    |                       |               |                           |
| Windows Location: Window on the Back End                                             |                       |               |                           |
| Galvanized or Colored Screws: Silver Galvanized Screws                               |                       |               |                           |
| Vertical Deluxe Two Tone on Side: Vertical Deluxe Two Tone on 80' Long on Both Sides |                       |               |                           |
| Vertical Deluxe Two Tone on End: Vertical Deluxe Two Tone on 60' Wide on Both Ends   |                       |               |                           |
| Vertical Two Tone Color: White                                                       |                       |               |                           |
| 29 GA or 26 GA Sheeting: Standard 29 GA                                              |                       |               |                           |
| Insulation Options: Fully Insulate Roof and Sides                                    |                       |               |                           |
| Insulation Type: Woven R17 Insulation on 12' Leg Height -                            | 50x80                 |               |                           |
| Garage Doors 10'x10' Locations End: 1 Garage Door 10'x1                              | 0' on End             |               |                           |
| Garage Doors 10'x10' Locations Side: 1 Garage Door 10'x1                             | 0' on the Side        |               |                           |
| Select Delivery County in Florida: N/A                                               | Subtotal:             |               | \$96,917.85               |
| Vertical or Lap Siding Panels: Vertical Side Panels (Only ap                         | Blies if sides and en | ds are closed | <sup>l)</sup> -\$4,704.75 |
| Garage Doors 10'x10': Two 10' Wide x 10' Tall Garage Doo                             | r - Colored           |               | ¥1,701.75                 |
| Walk in Door: Two Single Walk in Doors 36"" Wide የመንገኛ                               | Installation:         | FREE for      | Zip Code 72404            |
| Windows: Two 30"" x 36"" Windows                                                     | Tax:                  | Calcula       | ated in Checkout          |
|                                                                                      | Total:                |               | \$92,213.10               |
| Depo                                                                                 | sit to Order:         |               | \$15,196.34               |