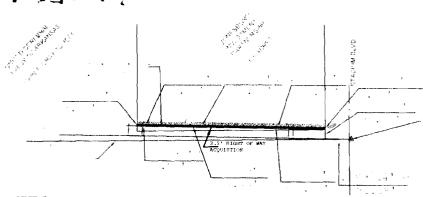

## RIGHT OF WAY ACQUISITION

A PART OF THE NORTHEAST QUARTER OF THE NORTHWEST QUARTER OF SECTION 4, TOWNSHIP 13 NORTH , RANGE 4 EAST, MORE PARTICULARLY DESCRIBED AS FOLLOWS;

COMMENCING AT THE NORTHEAST CORNER OF THE SOUTHEAST QUARTER OF THE NORTHWEST QUARTER; THENCE S89°24'W 81.28 FEET; THENCE NO0°35'W 31.93 FEET TO THE POINT OF BEGINNING;

THENCE N89°14'W 376.85 FEET; THENCE N89°09'W 154.40 FEET; THENCE N89°37'E 52.00 FEET; THENCE N00°23'W 3.50 FEET; THENCE S89°37'E 52.05 FEET; THENCE S89°09'E 154.40 FEET; THENCE S89°14'E 376.77 FEET; THENCE S00°35'E 3.50 FEET TO THE POINT OF BEGINNING; CONTAINING (2040. SQ.FT.) 0.04 ACRES, MORE OR LESS, AND BEING SUBJECT TO ANY EASEMENTS OF RECORD.

A 10.0 FOOT WIDE STRIP OF LAMP PARALLEL AND ADJACENT TO THE NORTH LINE OF THE DESCRIBED RIGHT OF WAY ACQUISITION AS SHOWN BY PLAT OF SURVEY HERRON.

| 0' | 300′ | 600′ | 9001 |
|----|------|------|------|
|    |      |      |      |