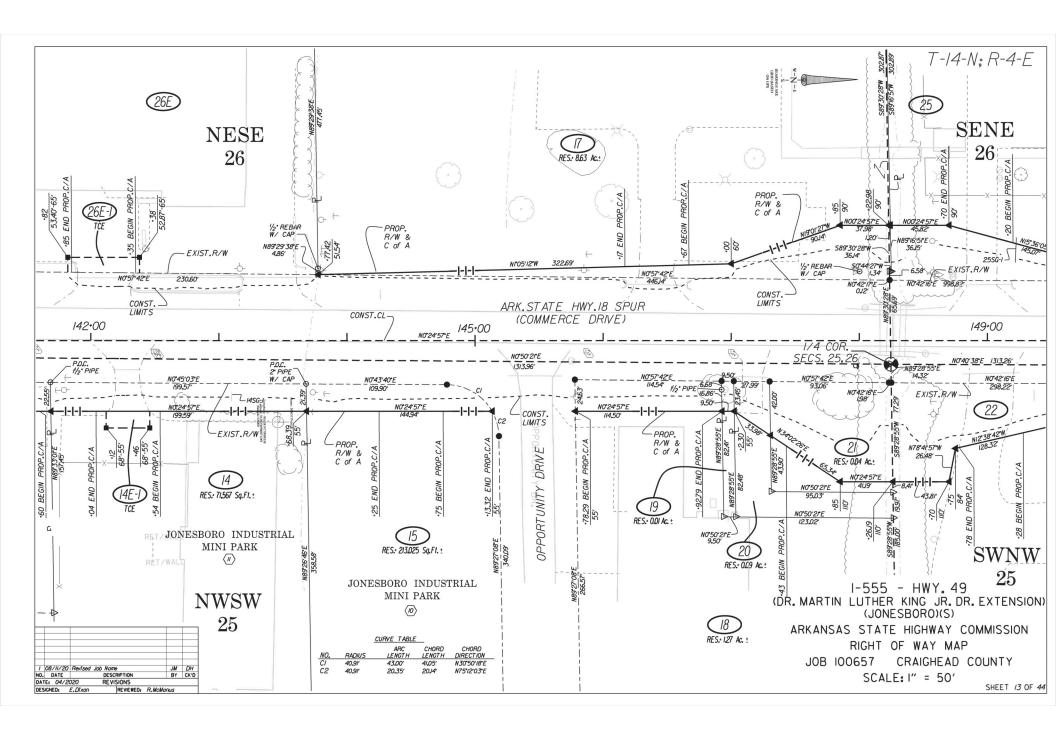

## ARKANSAS DEPARTMENT OF TRANSPORTATION COMPENSATION ESTIMATE

Arkansas Job Number: 100657 County: Craighead Tract: 15 **Location:** I-555 – Hwy. 49, Dr. Martin Luther King Jr. DR. Extension (Jonesboro) (S) Fee Owner: City of Jonesboro, AR **Address:** 300 S. Church St. Jonesboro, AR 72401 **Telephone:** 870-932-3042 Area Of The Whole: 215,859±sf Permanent Easement(s): Area Of Remainder: 213,025±sf Temporary Easement(s): Area Of Acquisition:  $2.834 \pm sf$ **ACQUISITION COMPENSATION:** \$ Fee Title:  $2,834 \pm \text{sf} @ \$3.00 / \text{sf}$ . 8,525.00 \$ Temporary Easement(S): Permanent Easement(S): \$ Improvements Acquired: \$ Subtotal: \$ 8,525.00 \$ Cost To Cure Items: \$ SIGNS: **Estimate of Total Compensation** 8,525.00 ADMINISTRATIVE APPROVAL PREPARED BY Nathan Broyles Date: 12/04/2020 12/11/2020 Date:

**COMMENTS:** Tract inspected on 11/3/2020. Staking incomplete at time of inspection. Sales used 5, 17, 21, and 28. As a result of this project Commerce Dr. will have partially controlled access. This property has one access break.