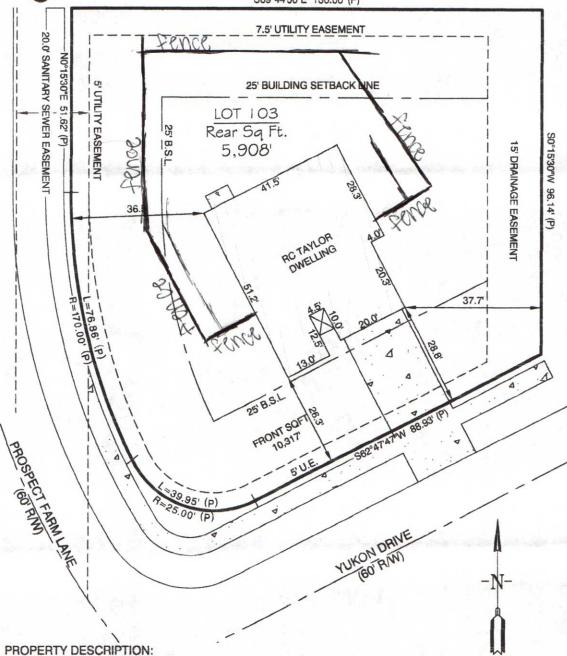

## 117 S. Market Street, Benton, Arkansas 72015 TEL (501)315-2626 FAX (501) 315-0024 www.hopeconsulting.com

19-0053 Drawing No.

S89°44'30"E 130.00' (P)

LOT 103, PROSPECT FARMS SUBDIVISION, PHASE 4, A SUBDIVISION IN THE CITY OF JONESBORO, CRAIGHEAD COUNTY, ARKANSAS.

This Plot Plan depicts the lot as it appears on the subdivision

plat. This drawing does not represent an actual survey. 20' 10 LEGEND △ - Computed point No portion of the property described hereon lies within the 100 year flood plane, according to the Flood Insurance Rate Map, panel # 05031C0063C , dated: 09/27/1991 Found monument O- Set 1/2" RB/Plas. Cap For the Exclusive Use and Benefit of: (M)-Measured Rausch Coleman Homes (P)-Platted (R)-Record 4800 Yukon Drive Drawn By JPP Jonesboro, Arkansas 72401 01/24/2019 Checked By