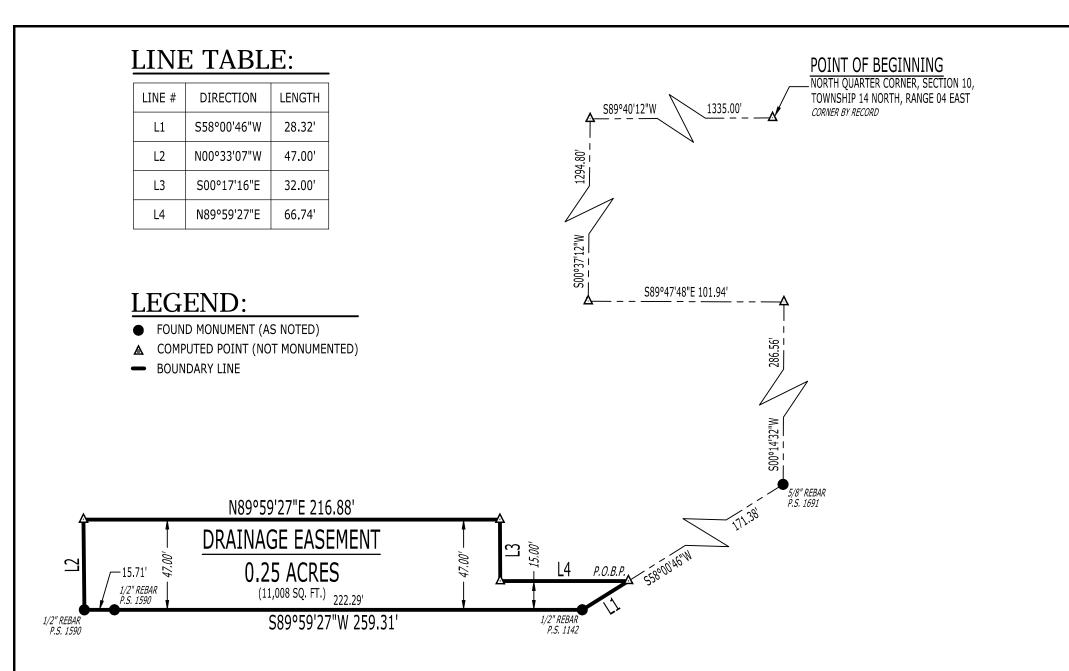

## LEGAL DESCRIPTION:

## DRAINAGE EASEMENT:

A PART OF TRACT 1 OF STONEFIELD REPLAT, JONESBORO, CRAIGHEAD COUNTY, ARKANSAS, BEING MORE PARTICULARLY DESCRIBED AS FOLLOWS:

BEGINNING AT THE NORTH QUARTER OF SECTION 10, TOWNSHIP 14 NORTH, RANGE 04 EAST, JONESBORO, CRAIGHEAD COUNTY, ARKANSAS; THENCE SOUTH 89°40'12" WEST, 1335.00 FEET; THENCE SOUTH 00°37'12" WEST, 1294.80 FEET; THENCE SOUTH 89°47'48" EAST, 101.94 FEET; THENCE SOUTH 00°14'32" WEST, 286.56 FEET; THENCE SOUTH 58°00'46" WEST, 171.38 FEET TO THE POINT OF BEGINNING PROPER; THENCE CONTINUE SOUTH 58°00'46" WEST, 28.32 FEET; THENCE SOUTH 89°59'27" WEST, 259.31 FEET; THENCE NORTH 00°33'07" WEST, 47.00 FEET; THENCE NORTH 89°59'27" EAST, 216.88 FEET; THENCE SOUTH 00°17'16" EAST, 32.00 FEET; THENCE NORTH 89°59'27" EAST, 66.74 FEET TO THE POINT OF BEGINNING 0.25 ACRES (11,008 SQ. FT.), MORE OR LESS, SUBJECT TO ALL RIGHTS-OF-WAY AND EASEMENTS OF RECORD.