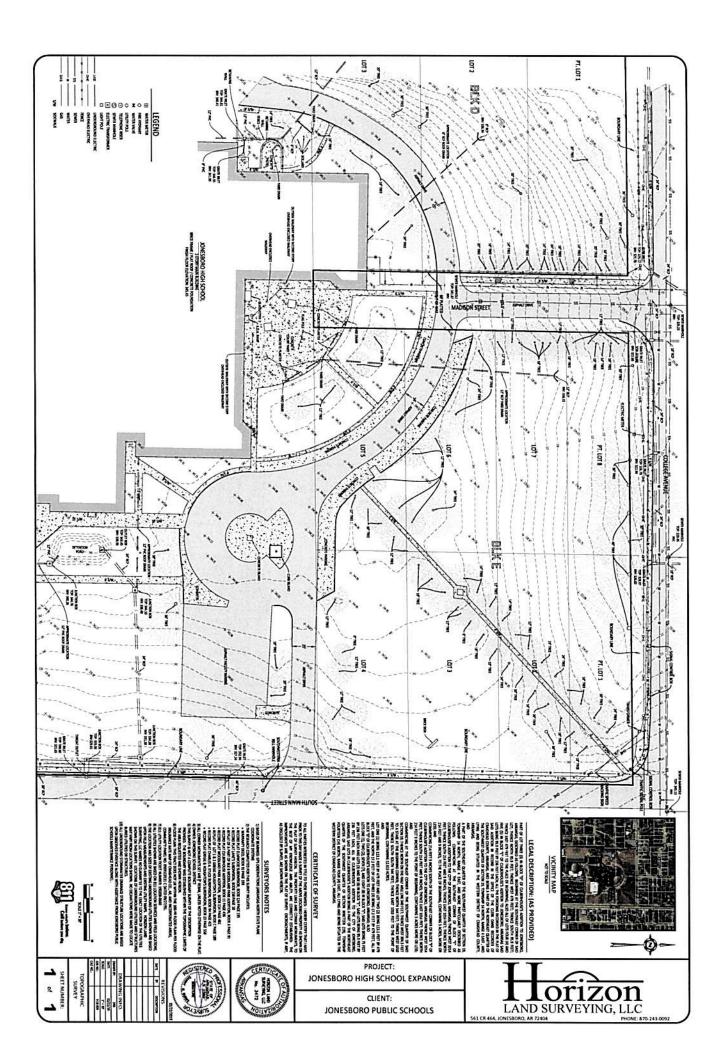

Danny Burns, PS Horizon Land Surveying, LLC 2918 Wood St Jonesboro, AR 72404

RE: Easement Abandonment – Jonesboro High School/ Madison St, Jonesboro, AR 72401

Description: "Right-of-Way Abandonment of the 60 ft. Madison Street right-of-way located along the North side of the Jonesboro Highschool Campus in Jonesboro, AR."