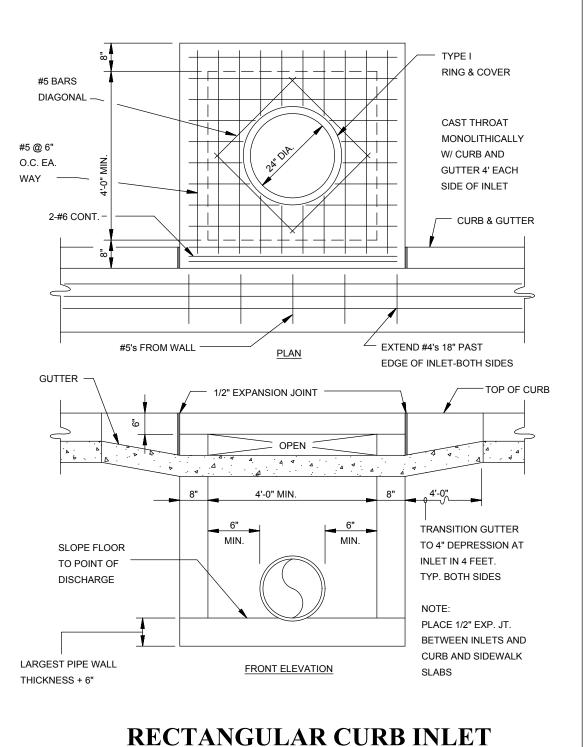

5" 2"

GUTTER TO MATCH PAVEMENT SLOPE

7" 11"

TYPE "A" (BARRIER) RESIDENTIAL & COLLECTOR STREETS

COMBINATION CURB & GUTTER

N.T.S.

NOTE: CONTRACTION AND EXPANSION JOINTS SHALL BE CONSTRUCTED IN ACCORDANCE WITH THE PLANS AND SPECIFICATIONS.

- #5 @ 10" O.C.

EACH WAY

SECTION "A-A" - GRATE INLET - HEAVY

## NOTES:

N.T.S.

- 1. SHOULD BE USED TO ACOMMODATE VEHICULAR TRAFFIC.
- 2. JUNCTION BOXES MORE THAN 3 FEET DEEP SHALL HAVE STANDARD MANHOLE STEPS PLACED @ 15" O.C.
- 3. SEE REINFORCING DETAIL FOR OPENING IN WALL OR SLAB.