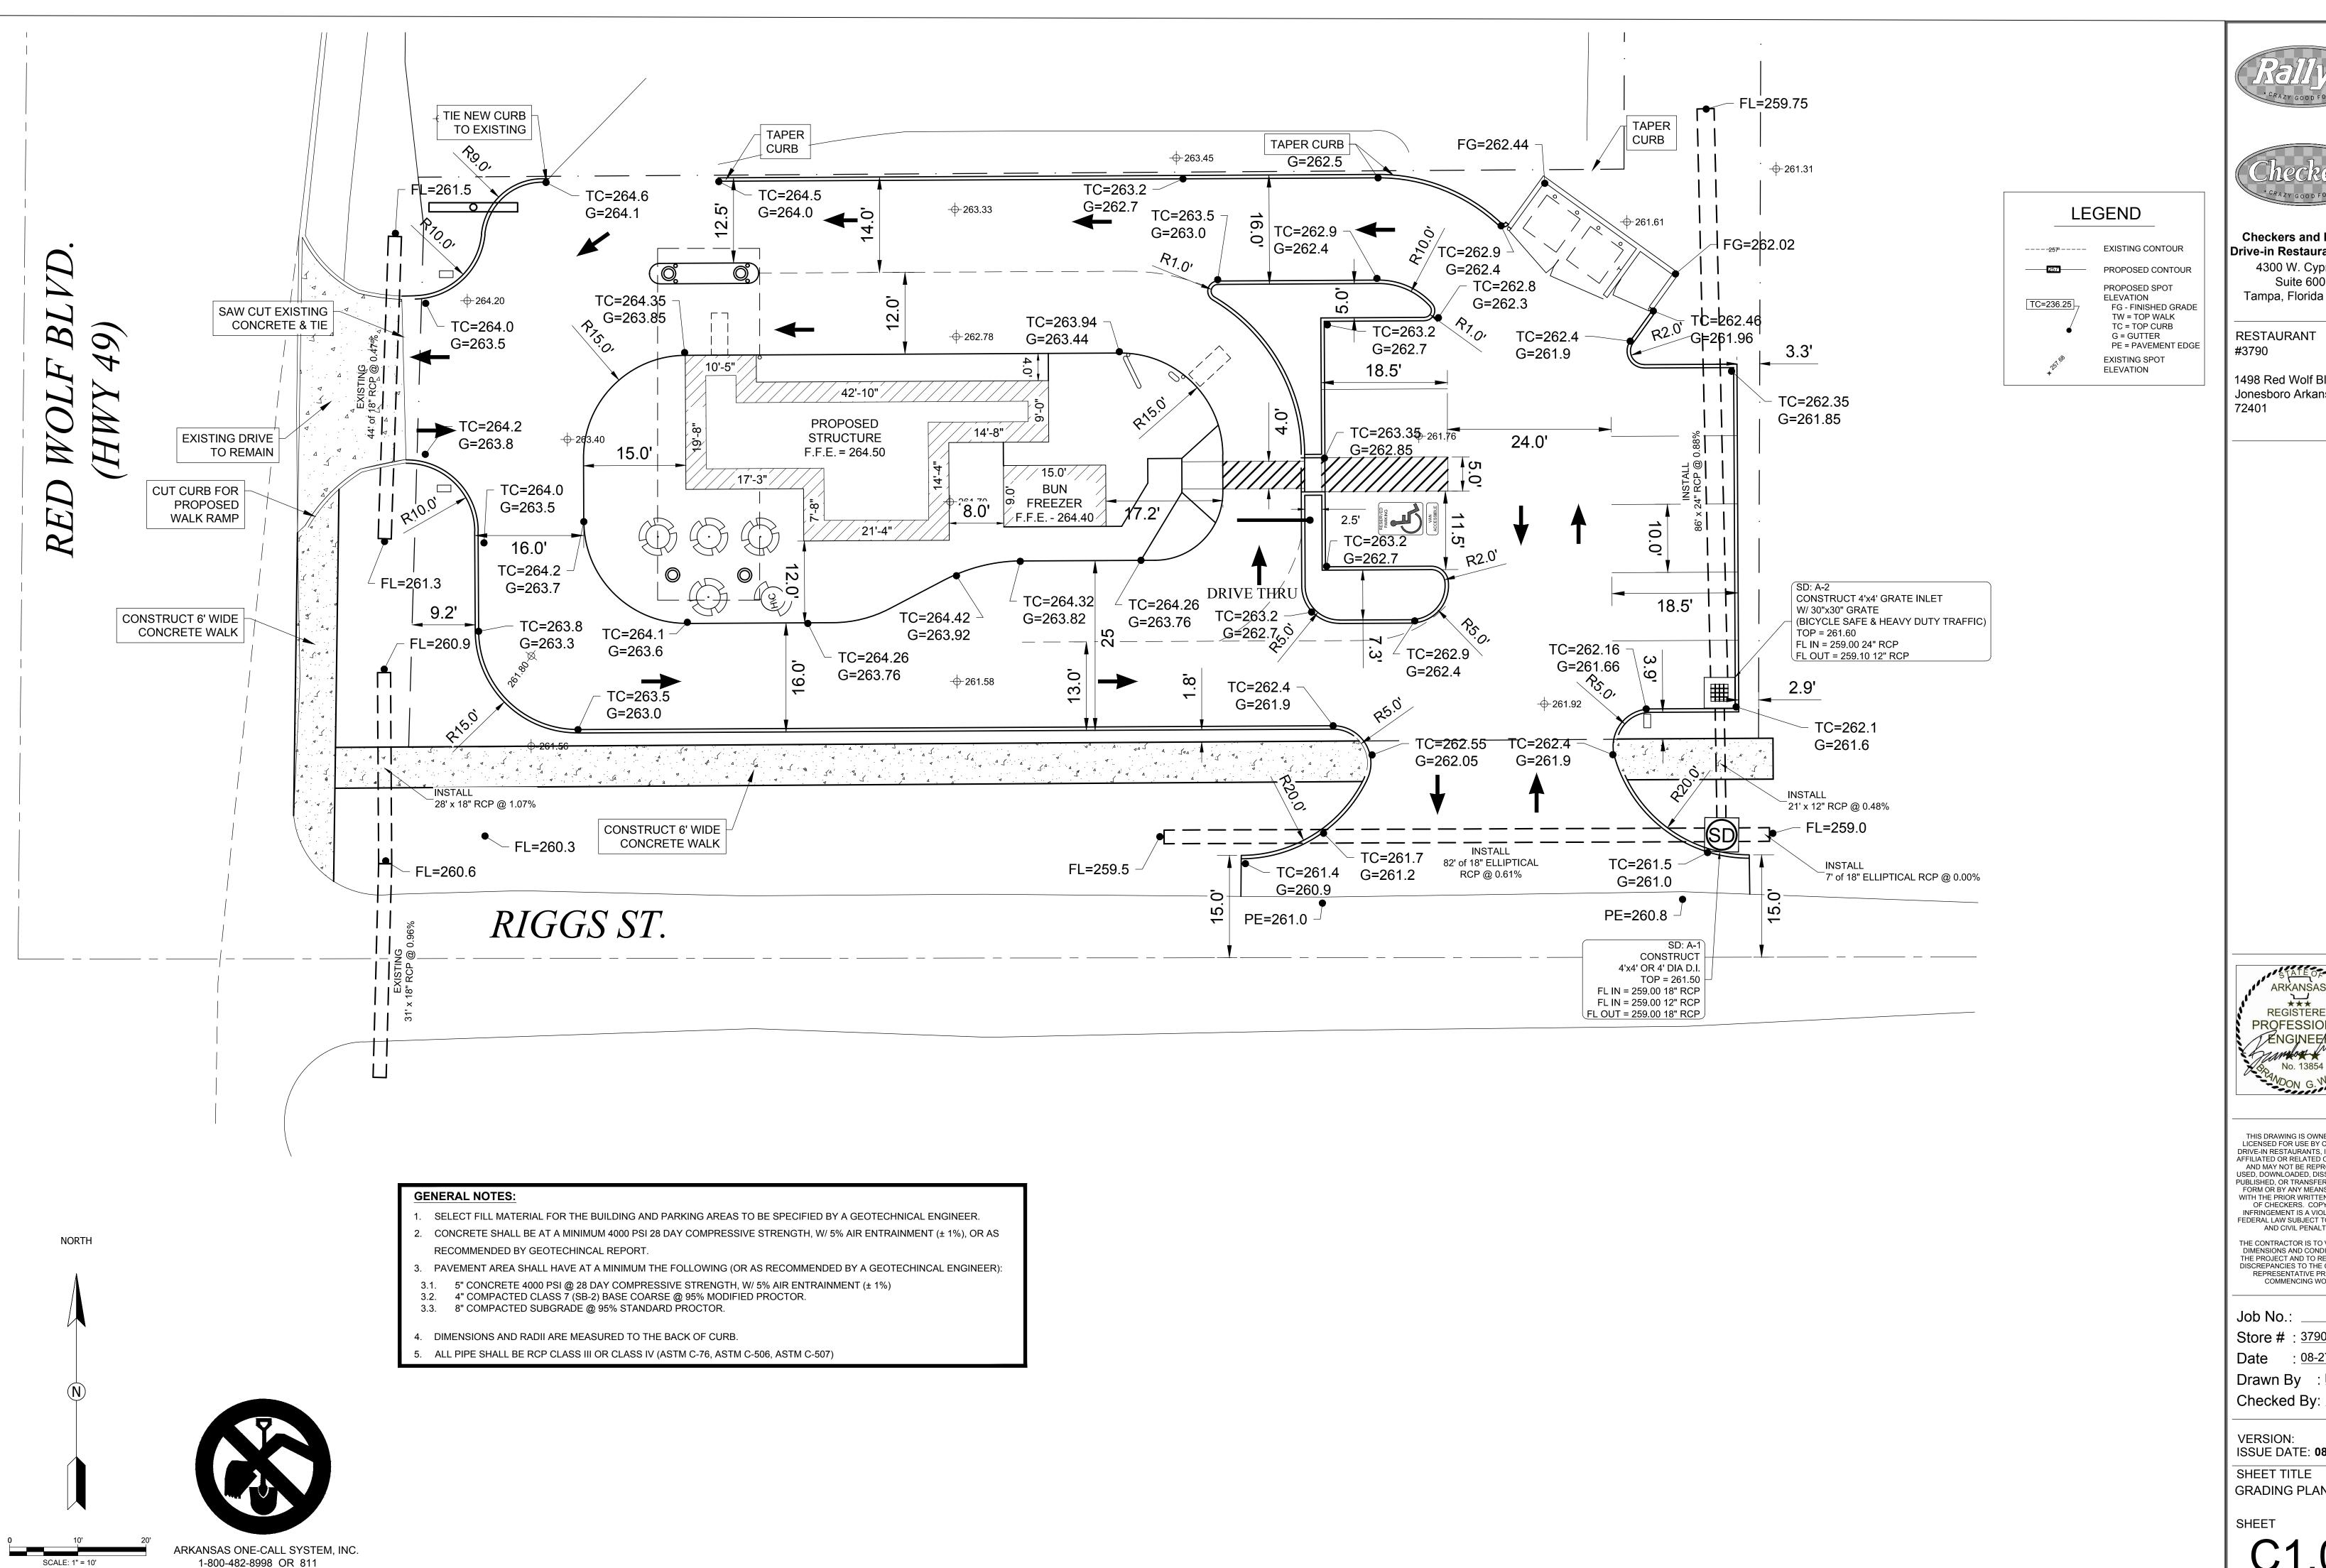

THE CONTRACTOR IS TO VERIFY ALL DIMENSIONS AND CONDITIONS ON THE PROJECT AND TO REPORT ANY REPRESENTATIVE PRIOR TO COMMENCING WORK.

Job No.:

Store # : 3790 Date : <u>08-27--2018</u>

Drawn By : BGW

VERSION: ISSUE DATE: **08-27-2018** 

**GRADING PLAN** 

Note: ALL HANDICAP ACCESSIBLE PARKING SPACES AND UNLOADING/ LOADING SPACES SHALL HAVE MAXIMUM 2.0% SLOPE IN ALL DIRECTIONS

VAN ACCESSIBLE
HANDICAP PARKING DETAIL
N.T.S.

ALL SIGNS SHALL CONFORM TO MUTCD AND SHALL BE HIGH INTENSITY.

SS----- SANITARY SEWER 4" PVC SCH40 SEWER SERVICE LINE — WL — WATER LINE WM WATER METER POWER POLE TEL TELE COMMUNICATIONS

OE OVERHEAD ELECTRIC

**Checkers and Rally's** Drive-in Restaurants, Inc. 4300 W. Cypress Suite 600, Tampa, Florida 33607

VERSION: ISSUE DATE: 08-27-2018

SHEET TITLE SITE UTILITY MAP

SHEET

ARKANSAS ONE-CALL SYSTEM, INC. 1-800-482-8998 OR 811

C4.0

TW = TOP WALK

TC = TOP CURB

EXISTING SPOT

**ELEVATION** 

SF SILT (SEDIMENT) FENCE

——WAT—— FIBER ROLL (WATTLE)

PVT = PAVEMENT

TC=236.25

**Checkers and Rally's** Drive-in Restaurants, Inc. 4300 W. Cypress Suite 600, Tampa, Florida 33607

**RESTAURANT** #3790