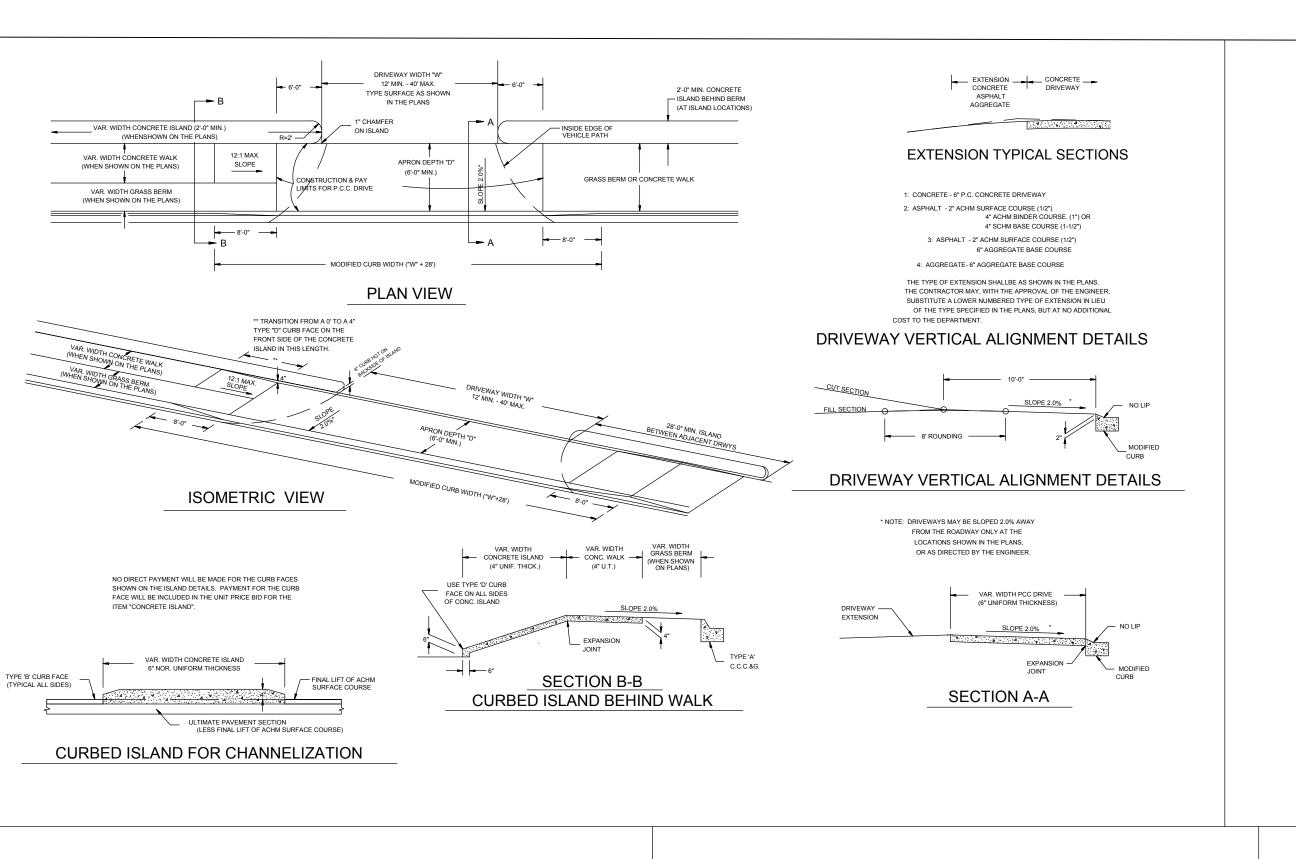

5" 2"

GUTTER TO MATCH PAVEMENT SLOPE

7" 11"

TYPE "A" (BARRIER) RESIDENTIAL & COLLECTOR STREETS

COMBINATION CURB & GUTTER

N.T.S.

NOTE: CONTRACTION AND EXPANSION JOINTS SHALL BE CONSTRUCTED IN ACCORDANCE WITH THE PLANS AND SPECIFICATIONS.

- #5 @ 10" O.C.

EACH WAY

SECTION "A-A" - GRATE INLET - HEAVY

## NOTES:

N.T.S.

- 1. SHOULD BE USED TO ACOMMODATE VEHICULAR TRAFFIC.
- 2. JUNCTION BOXES MORE THAN 3 FEET DEEP SHALL HAVE STANDARD MANHOLE STEPS PLACED @ 15" O.C.
- 3. SEE REINFORCING DETAIL FOR OPENING IN WALL OR SLAB.

N.T.S.

APPROXIMATE WEIGHTS

COVER - 62 LBS

THIS DRAWING IS OWNED BY OR
LICENSED FOR USE BY CHECKERS
DRIVE-IN RESTAURANTS, INC. (OR ITS
AFFILIATED OR RELATED COMPANIES)
AND MAY NOT BE REPRODUCED,
USED, DOWNLOADED, DISSEMINATED,
PUBLISHED, OR TRANSFERRED IN ANY
FORM OR BY ANY MEANS, EXCEPT
WITH THE PRIOR WRITTEN CONSENT
OF CHECKERS. COPYRIGHT
INFRINGEMENT IS A VIOLATION OF
FEDERAL LAW SUBJECT TO CRIMINAL
AND CIVIL PENALTIES.