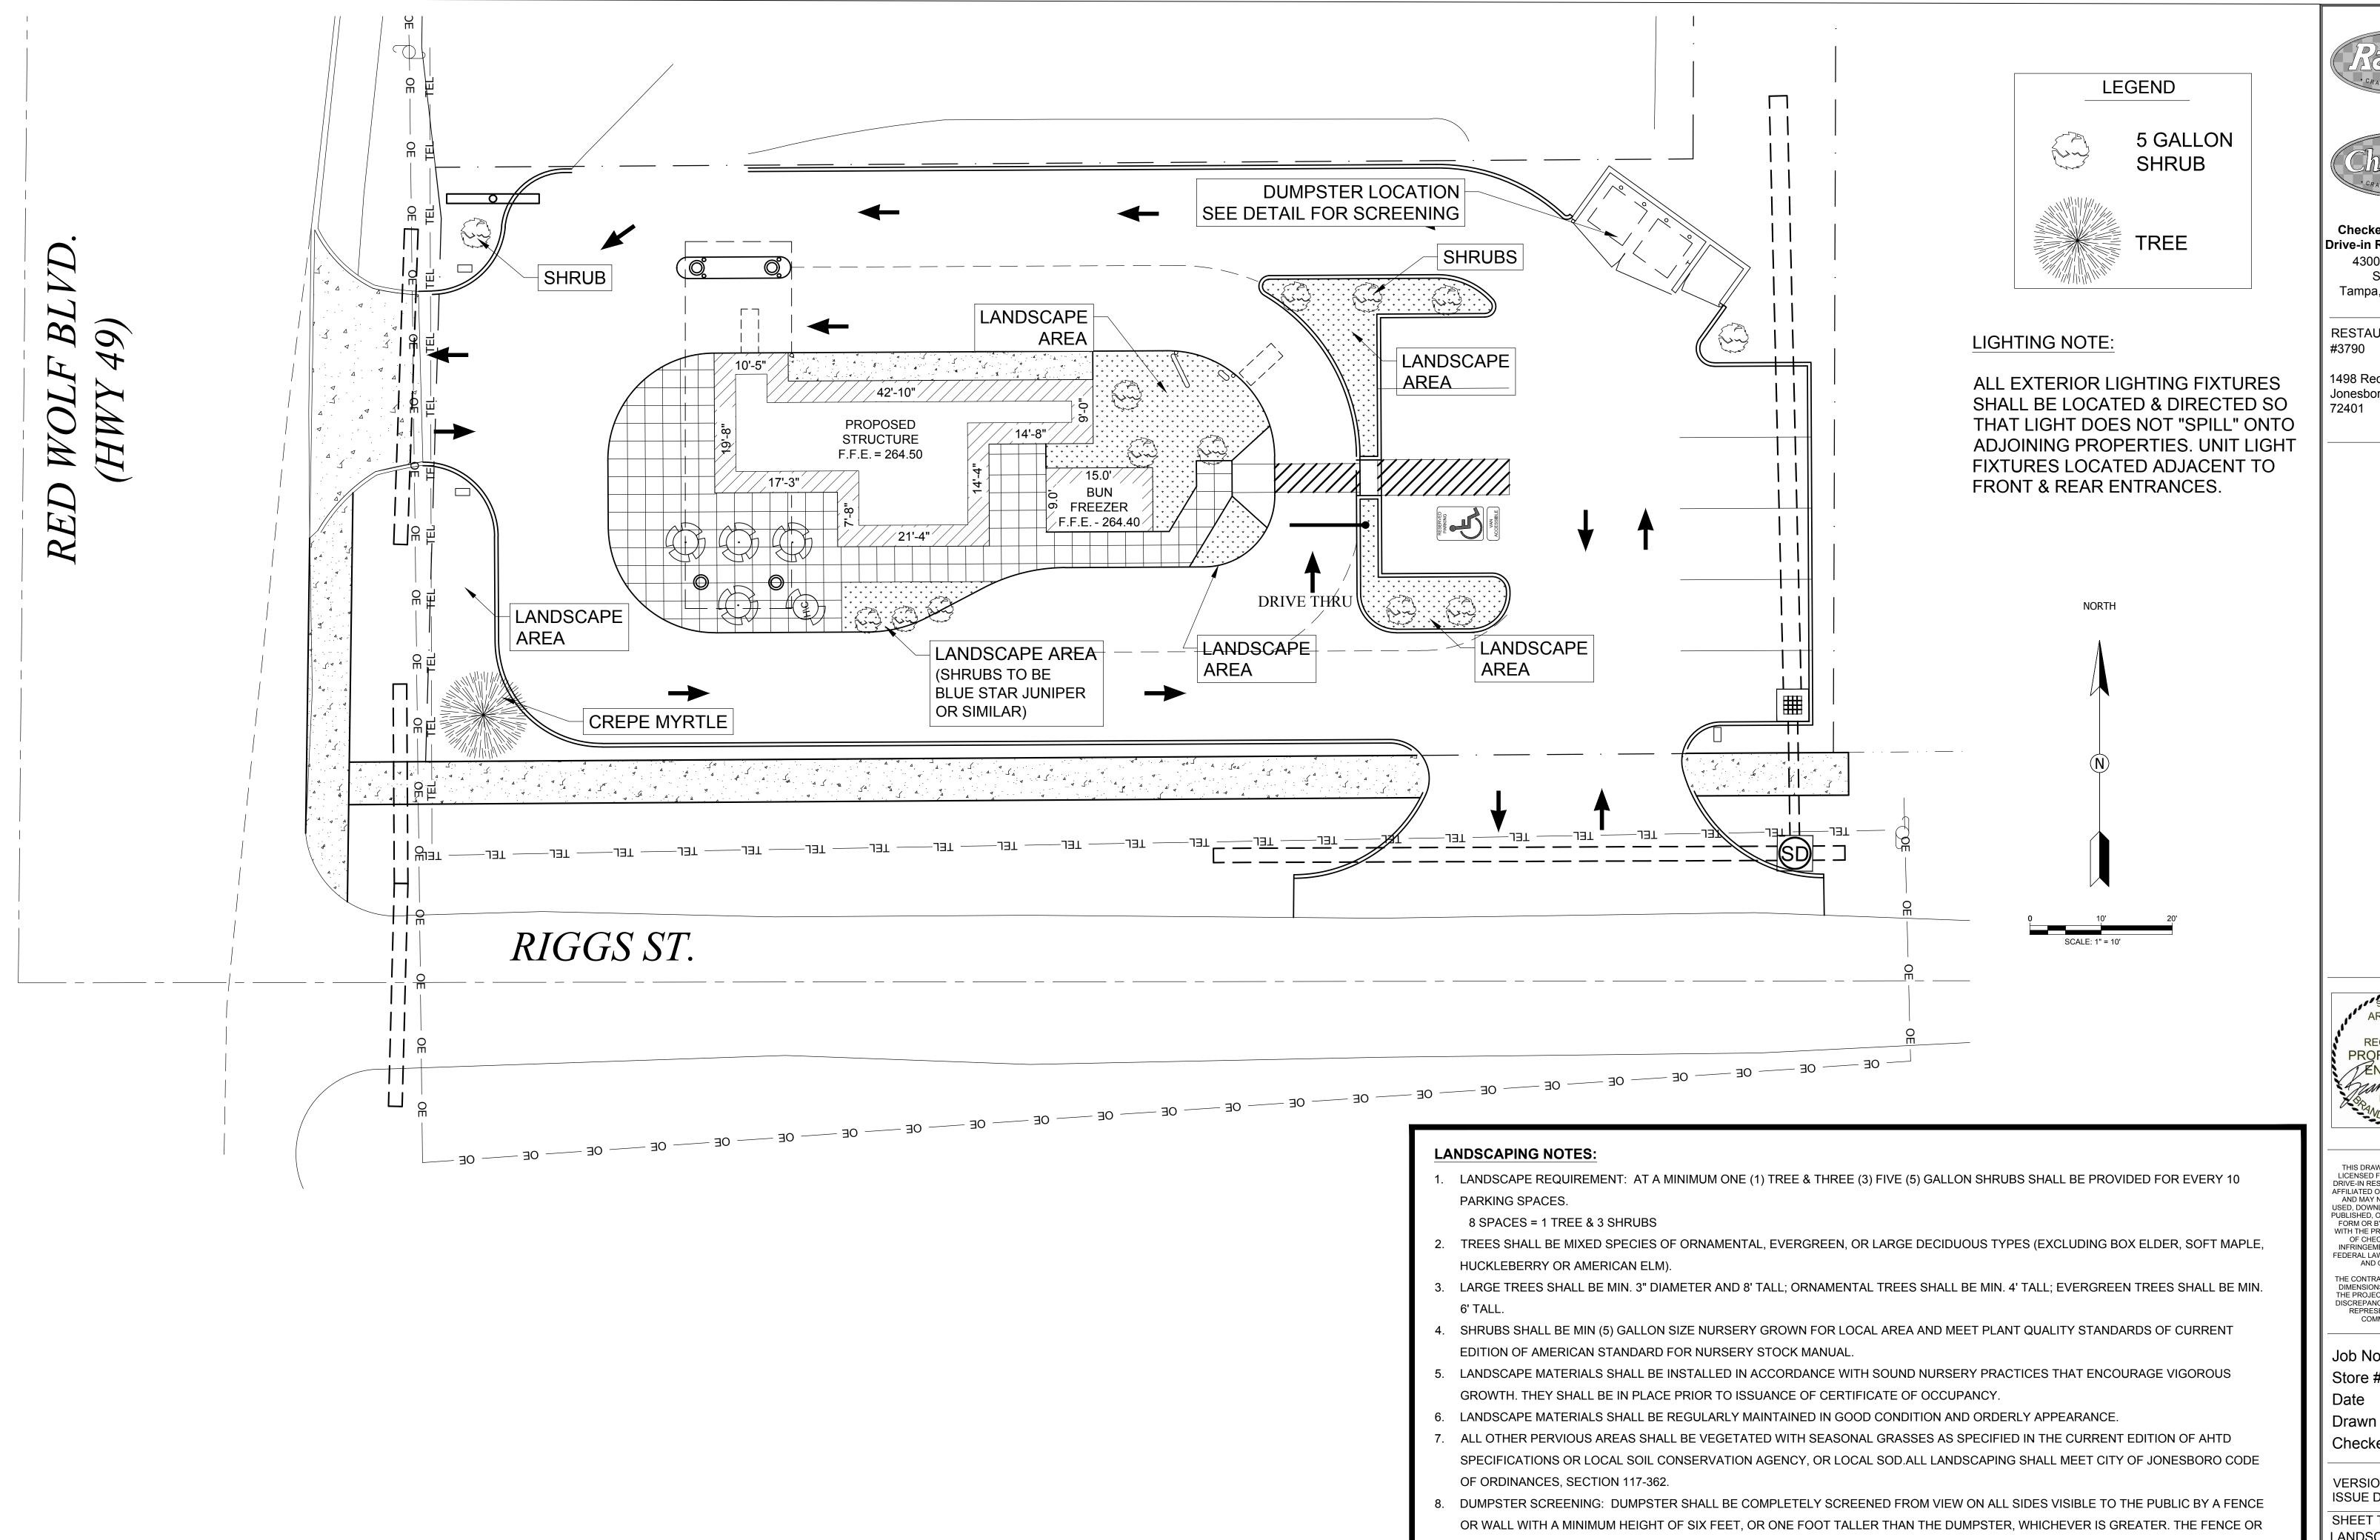

THE CONTRACTOR IS TO VERIFY ALL DIMENSIONS AND CONDITIONS ON THE PROJECT AND TO REPORT ANY ISCREPANCIES TO THE CHECKERS REPRESENTATIVE PRIOR TO COMMENCING WORK.

Job No.:

Store # : 3790 Date : <u>08-27--2018</u> Drawn By : BGW

Checked By: \_ VERSION:

ISSUE DATE: **08-27-2018** SHEET TITLE LANDSCAPE PLAN

SHEET

WALL SHALL PROVIDE COMPLETE VISUAL SCREENING OF THE DUMPSTER, AND BE COMPATIBLE IN MATERIAL AND COLOR WITH THE

PRINCIPAL STRUCTURE ON THE LOT.