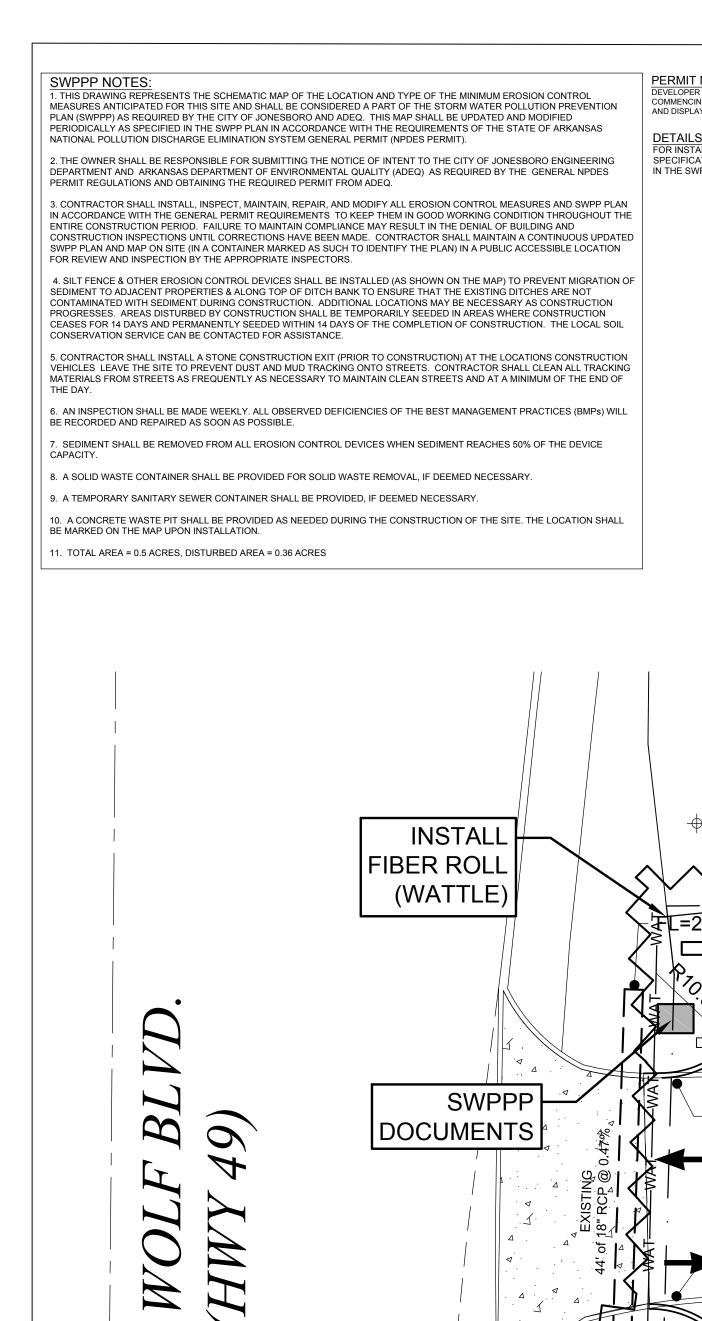

**ELEVATION** 

SF SILT (SEDIMENT) FENCE

——WAT—— FIBER ROLL (WATTLE)

PVT = PAVEMENT

TC=236.25

**Checkers and Rally's** Drive-in Restaurants, Inc. 4300 W. Cypress Suite 600, Tampa, Florida 33607

**RESTAURANT** #3790

Drawn By : BGW Checked By:

**VERSION:** ISSUE DATE: **08-27-2018** SHEET TITLE SEDIMENT & EROSION CONTROL MAP

SHEET C5.0