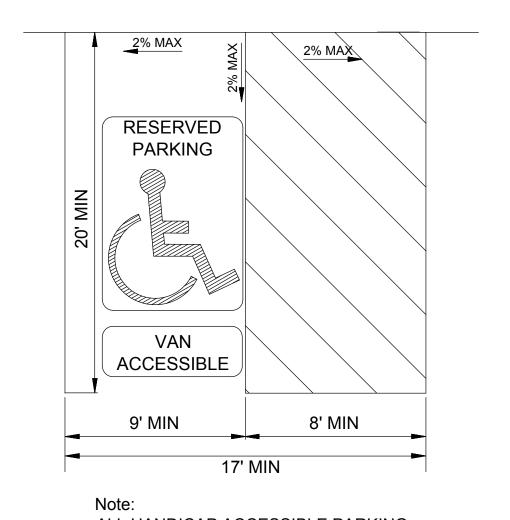

ACCESSIBLE SPACES PROVIDED: 1

40.2

**Checkers and Rally's** Orive-in Restaurants, Inc. 4300 W. Cypress Suite 600, Tampa, Florida 33607

RESTAURANT

1498 Red Wolf Blvd Jonesboro Arkansas

ARKANSAS REGISTERED

THIS DRAWING IS OWNED BY OR LICENSED FOR USE BY CHECKERS DRIVE-IN RESTAURANTS, INC. (OR ITS AFFILIATED OR RELATED COMPANIES AND MAY NOT BE REPRODUCED, USED, DOWNLOADED, DISSEMINATED PUBLISHED, OR TRANSFERRED IN ANY FORM OR BY ANY MEANS, EXCEPT WITH THE PRIOR WRITTEN CONSENT OF CHECKERS. COPYRIGHT INFRINGEMENT IS A VIOLATION OF FEDERAL LAW SUBJECT TO CRIMINAL AND CIVIL PENALTIES.

**GRADING PLAN** 

Note: ALL HANDICAP ACCESSIBLE PARKING SPACES AND UNLOADING/ LOADING SPACES SHALL HAVE MAXIMUM 2.0% SLOPE IN ALL DIRECTIONS

VAN ACCESSIBLE
HANDICAP PARKING DETAIL
N.T.S.

ALL SIGNS SHALL CONFORM TO MUTCD AND SHALL BE HIGH INTENSITY.