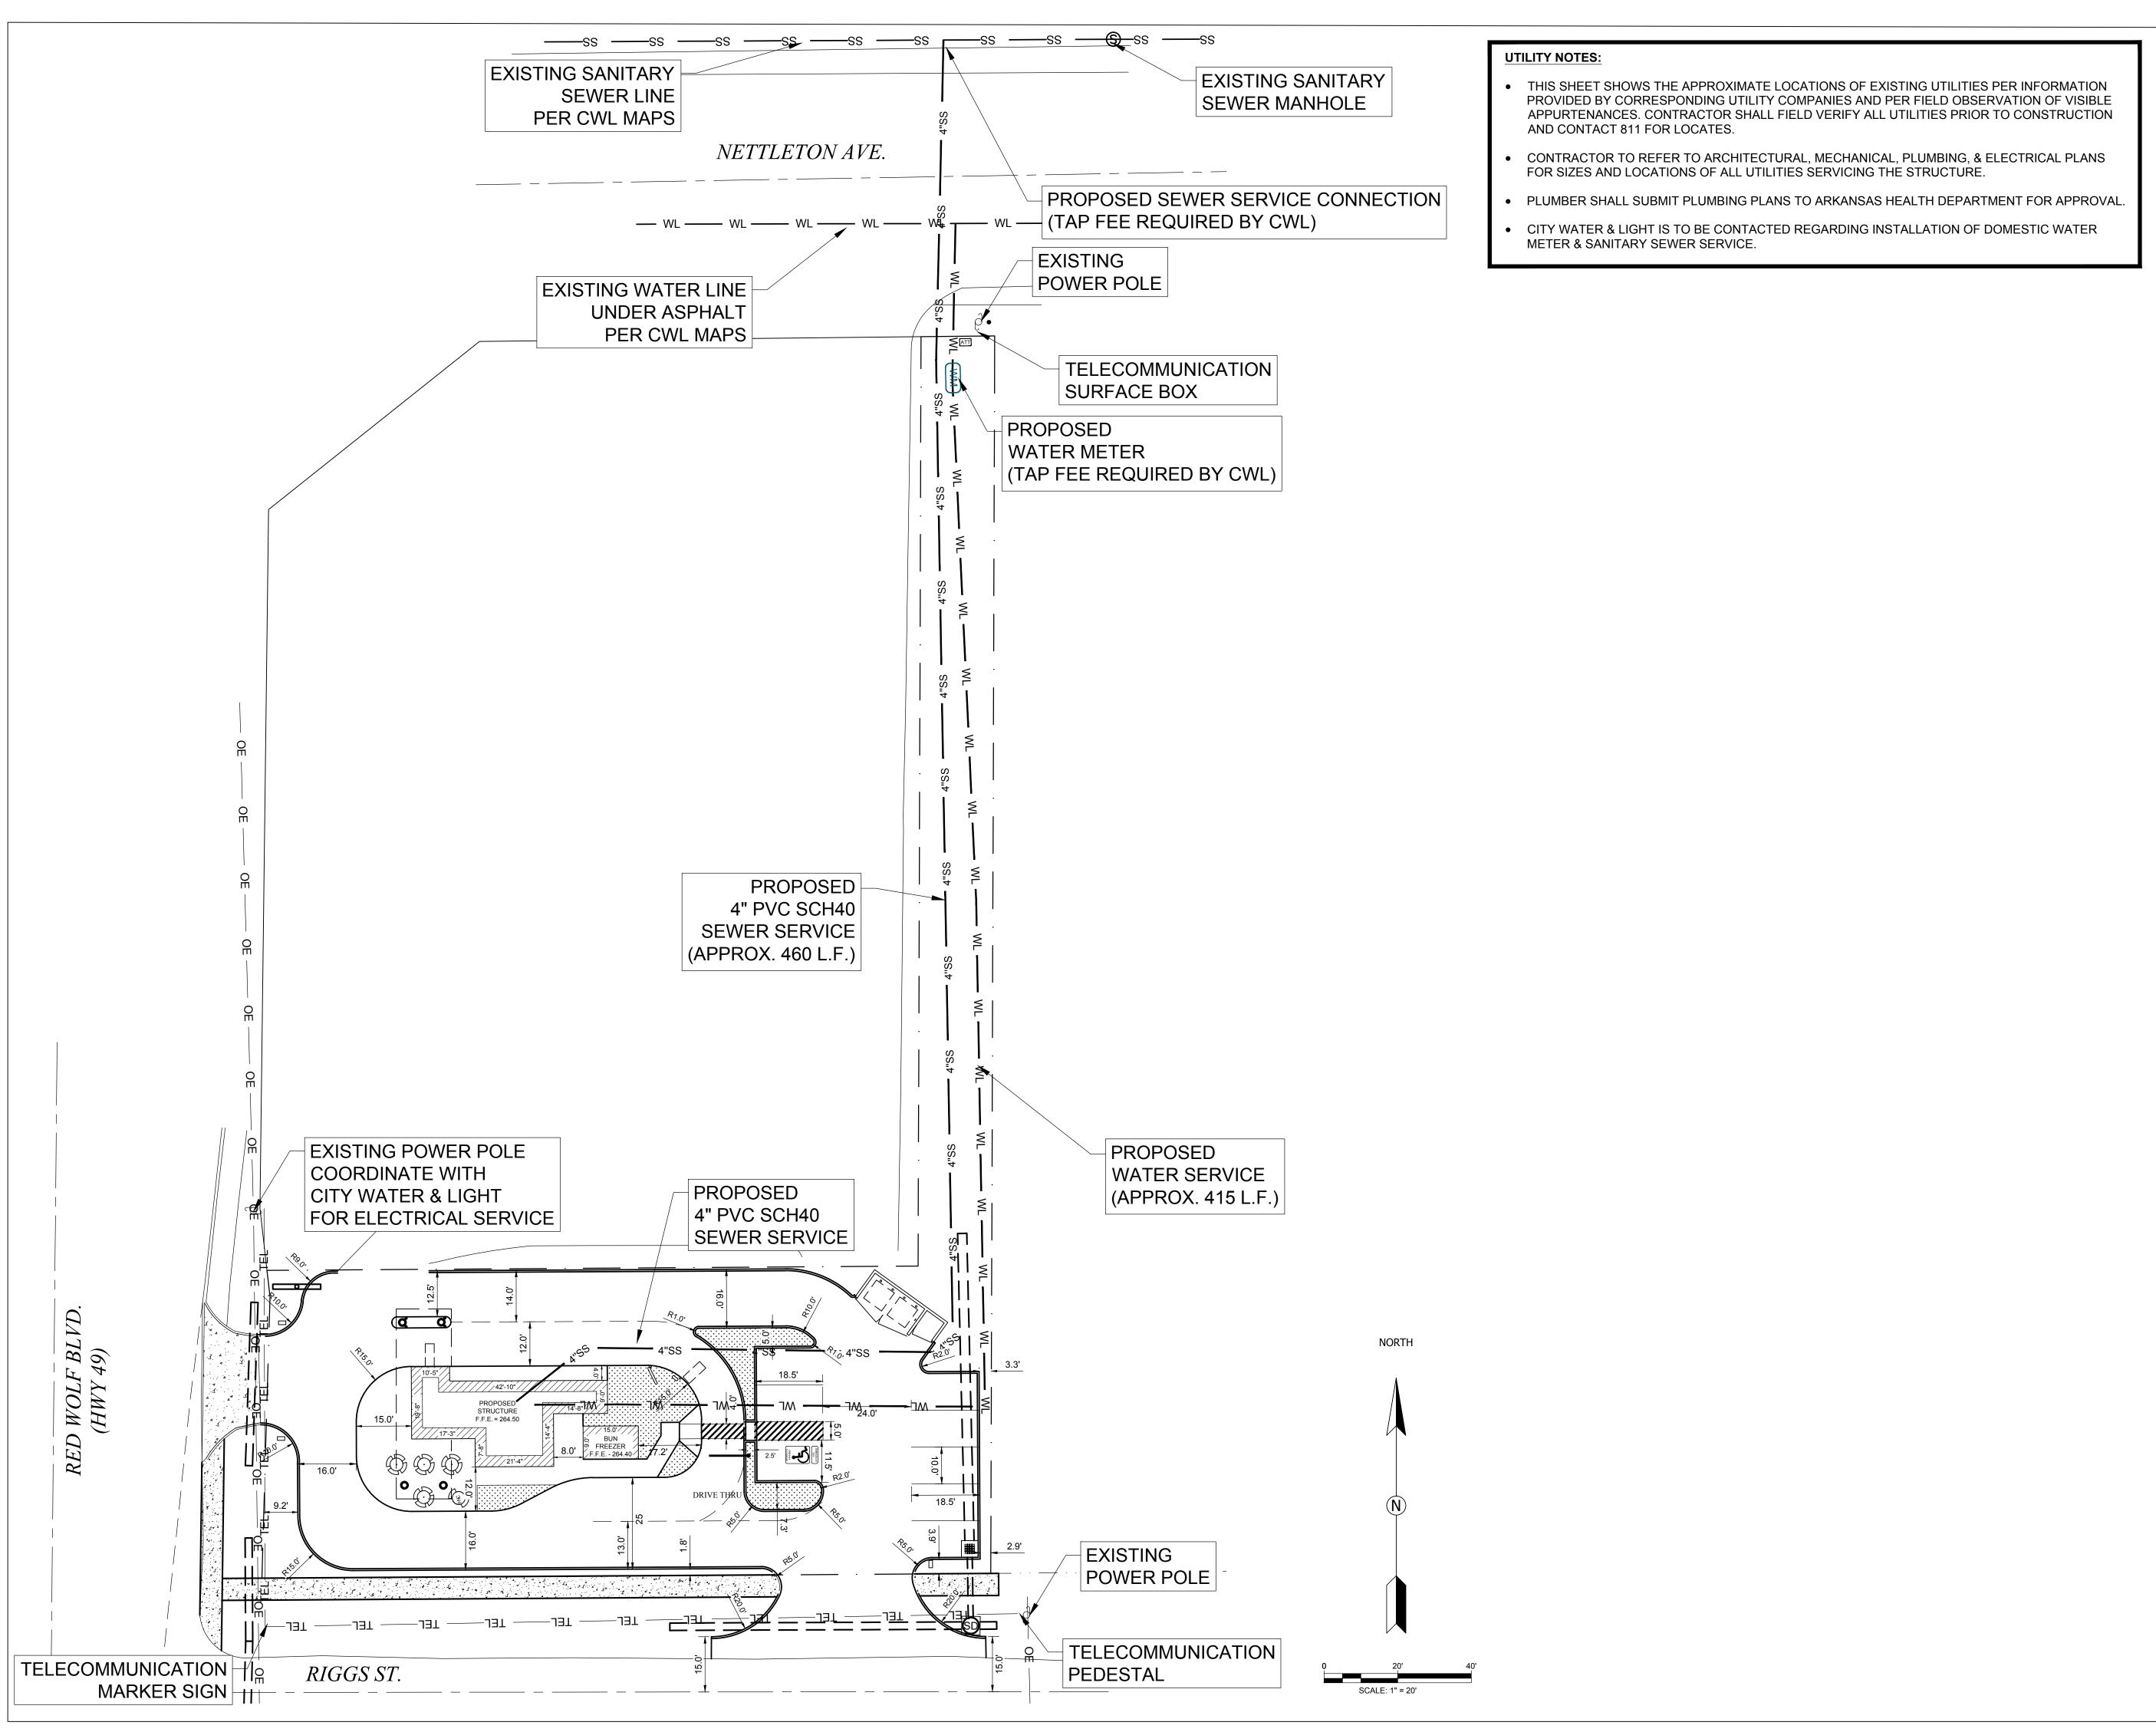

SS----- SANITARY SEWER 4" PVC SCH40 SEWER SERVICE LINE — WL — WATER LINE WM WATER METER POWER POLE TEL TELE COMMUNICATIONS

OE OVERHEAD ELECTRIC

**Checkers and Rally's** Drive-in Restaurants, Inc. 4300 W. Cypress Suite 600, Tampa, Florida 33607

RESTAURANT #3790

1498 Red Wolf Blvd Jonesboro Arkansas 72401

THIS DRAWING IS OWNED BY OR LICENSED FOR USE BY CHECKERS DRIVE-IN RESTAURANTS, INC. (OR ITS AFFILIATED OR RELATED COMPANIES) USED, DOWNLOADED, DISSEMINATED PUBLISHED, OR TRANSFERRED IN ANY FORM OR BY ANY MEANS, EXCEPT WITH THE PRIOR WRITTEN CONSENT OF CHECKERS. COPYRIGHT INFRINGEMENT IS A VIOLATION OF FEDERAL LAW SUBJECT TO CRIMINAL AND CIVIL PENALTIES.

THE CONTRACTOR IS TO VERIFY ALL DIMENSIONS AND CONDITIONS ON THE PROJECT AND TO REPORT ANY DISCREPANCIES TO THE CHECKERS REPRESENTATIVE PRIOR TO COMMENCING WORK.

Job No.: Store # : 3790

Date : <u>08-27-2018</u> Drawn By : BGW Checked By: \_

VERSION: ISSUE DATE: 08-27-2018

SHEET TITLE SITE UTILITY MAP

SHEET

ARKANSAS ONE-CALL SYSTEM, INC. 1-800-482-8998 OR 811

C4.0

TW = TOP WALK

TC = TOP CURB

EXISTING SPOT