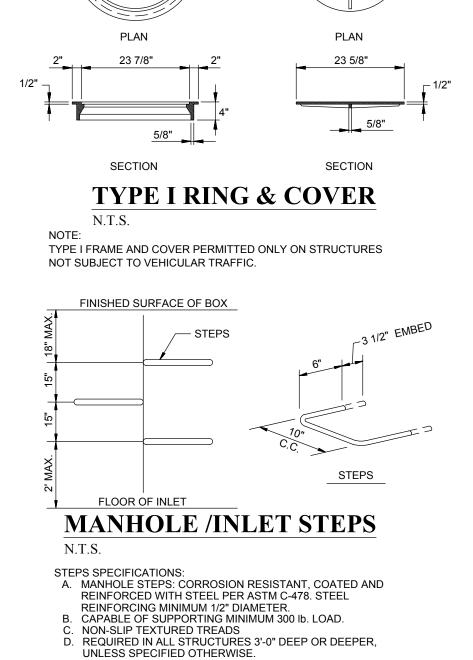

## NOTES:

N.T.S.

- 1. SHOULD BE USED TO ACOMMODATE VEHICULAR TRAFFIC.
- 2. JUNCTION BOXES MORE THAN 3 FEET DEEP SHALL HAVE STANDARD MANHOLE STEPS PLACED @ 15" O.C.
- 3. SEE REINFORCING DETAIL FOR OPENING IN WALL OR SLAB.

N.T.S.

APPROXIMATE WEIGHTS

COVER - 62 LBS

THIS DRAWING IS OWNED BY OR
LICENSED FOR USE BY CHECKERS
DRIVE-IN RESTAURANTS, INC. (OR ITS
AFFILIATED OR RELATED COMPANIES)
AND MAY NOT BE REPRODUCED,
USED, DOWNLOADED, DISSEMINATED,
PUBLISHED, OR TRANSFERRED IN ANY
FORM OR BY ANY MEANS, EXCEPT
WITH THE PRIOR WRITTEN CONSENT
OF CHECKERS. COPYRIGHT
INFRINGEMENT IS A VIOLATION OF
FEDERAL LAW SUBJECT TO CRIMINAL
AND CIVIL PENALTIES.