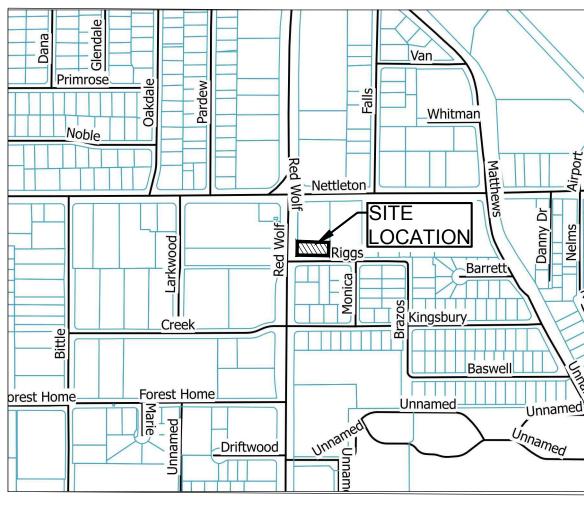

## CHECKERS & RALLY'S RESTAURANTS

RESTAURANT #3790

1498 RED WOLF BOULEVARD JONESBORO, ARKANSAS 72401

CIVIL SITE SET