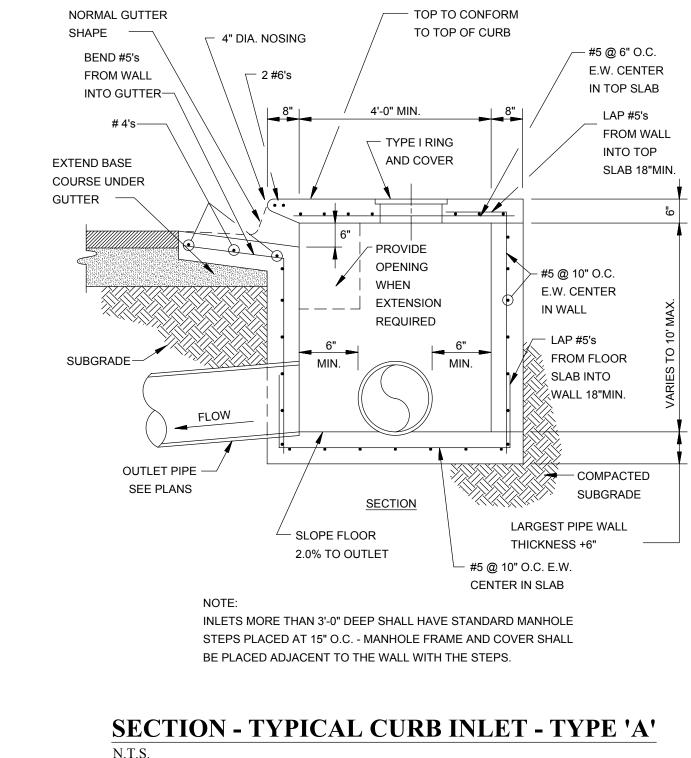

- #5 @ 10" O.C.

EACH WAY

SECTION "A-A" - GRATE INLET - HEAVY

## NOTES:

N.T.S.

- 1. SHOULD BE USED TO ACOMMODATE VEHICULAR TRAFFIC.
- 2. JUNCTION BOXES MORE THAN 3 FEET DEEP SHALL HAVE STANDARD MANHOLE STEPS PLACED @ 15" O.C.
- 3. SEE REINFORCING DETAIL FOR OPENING IN WALL OR SLAB.