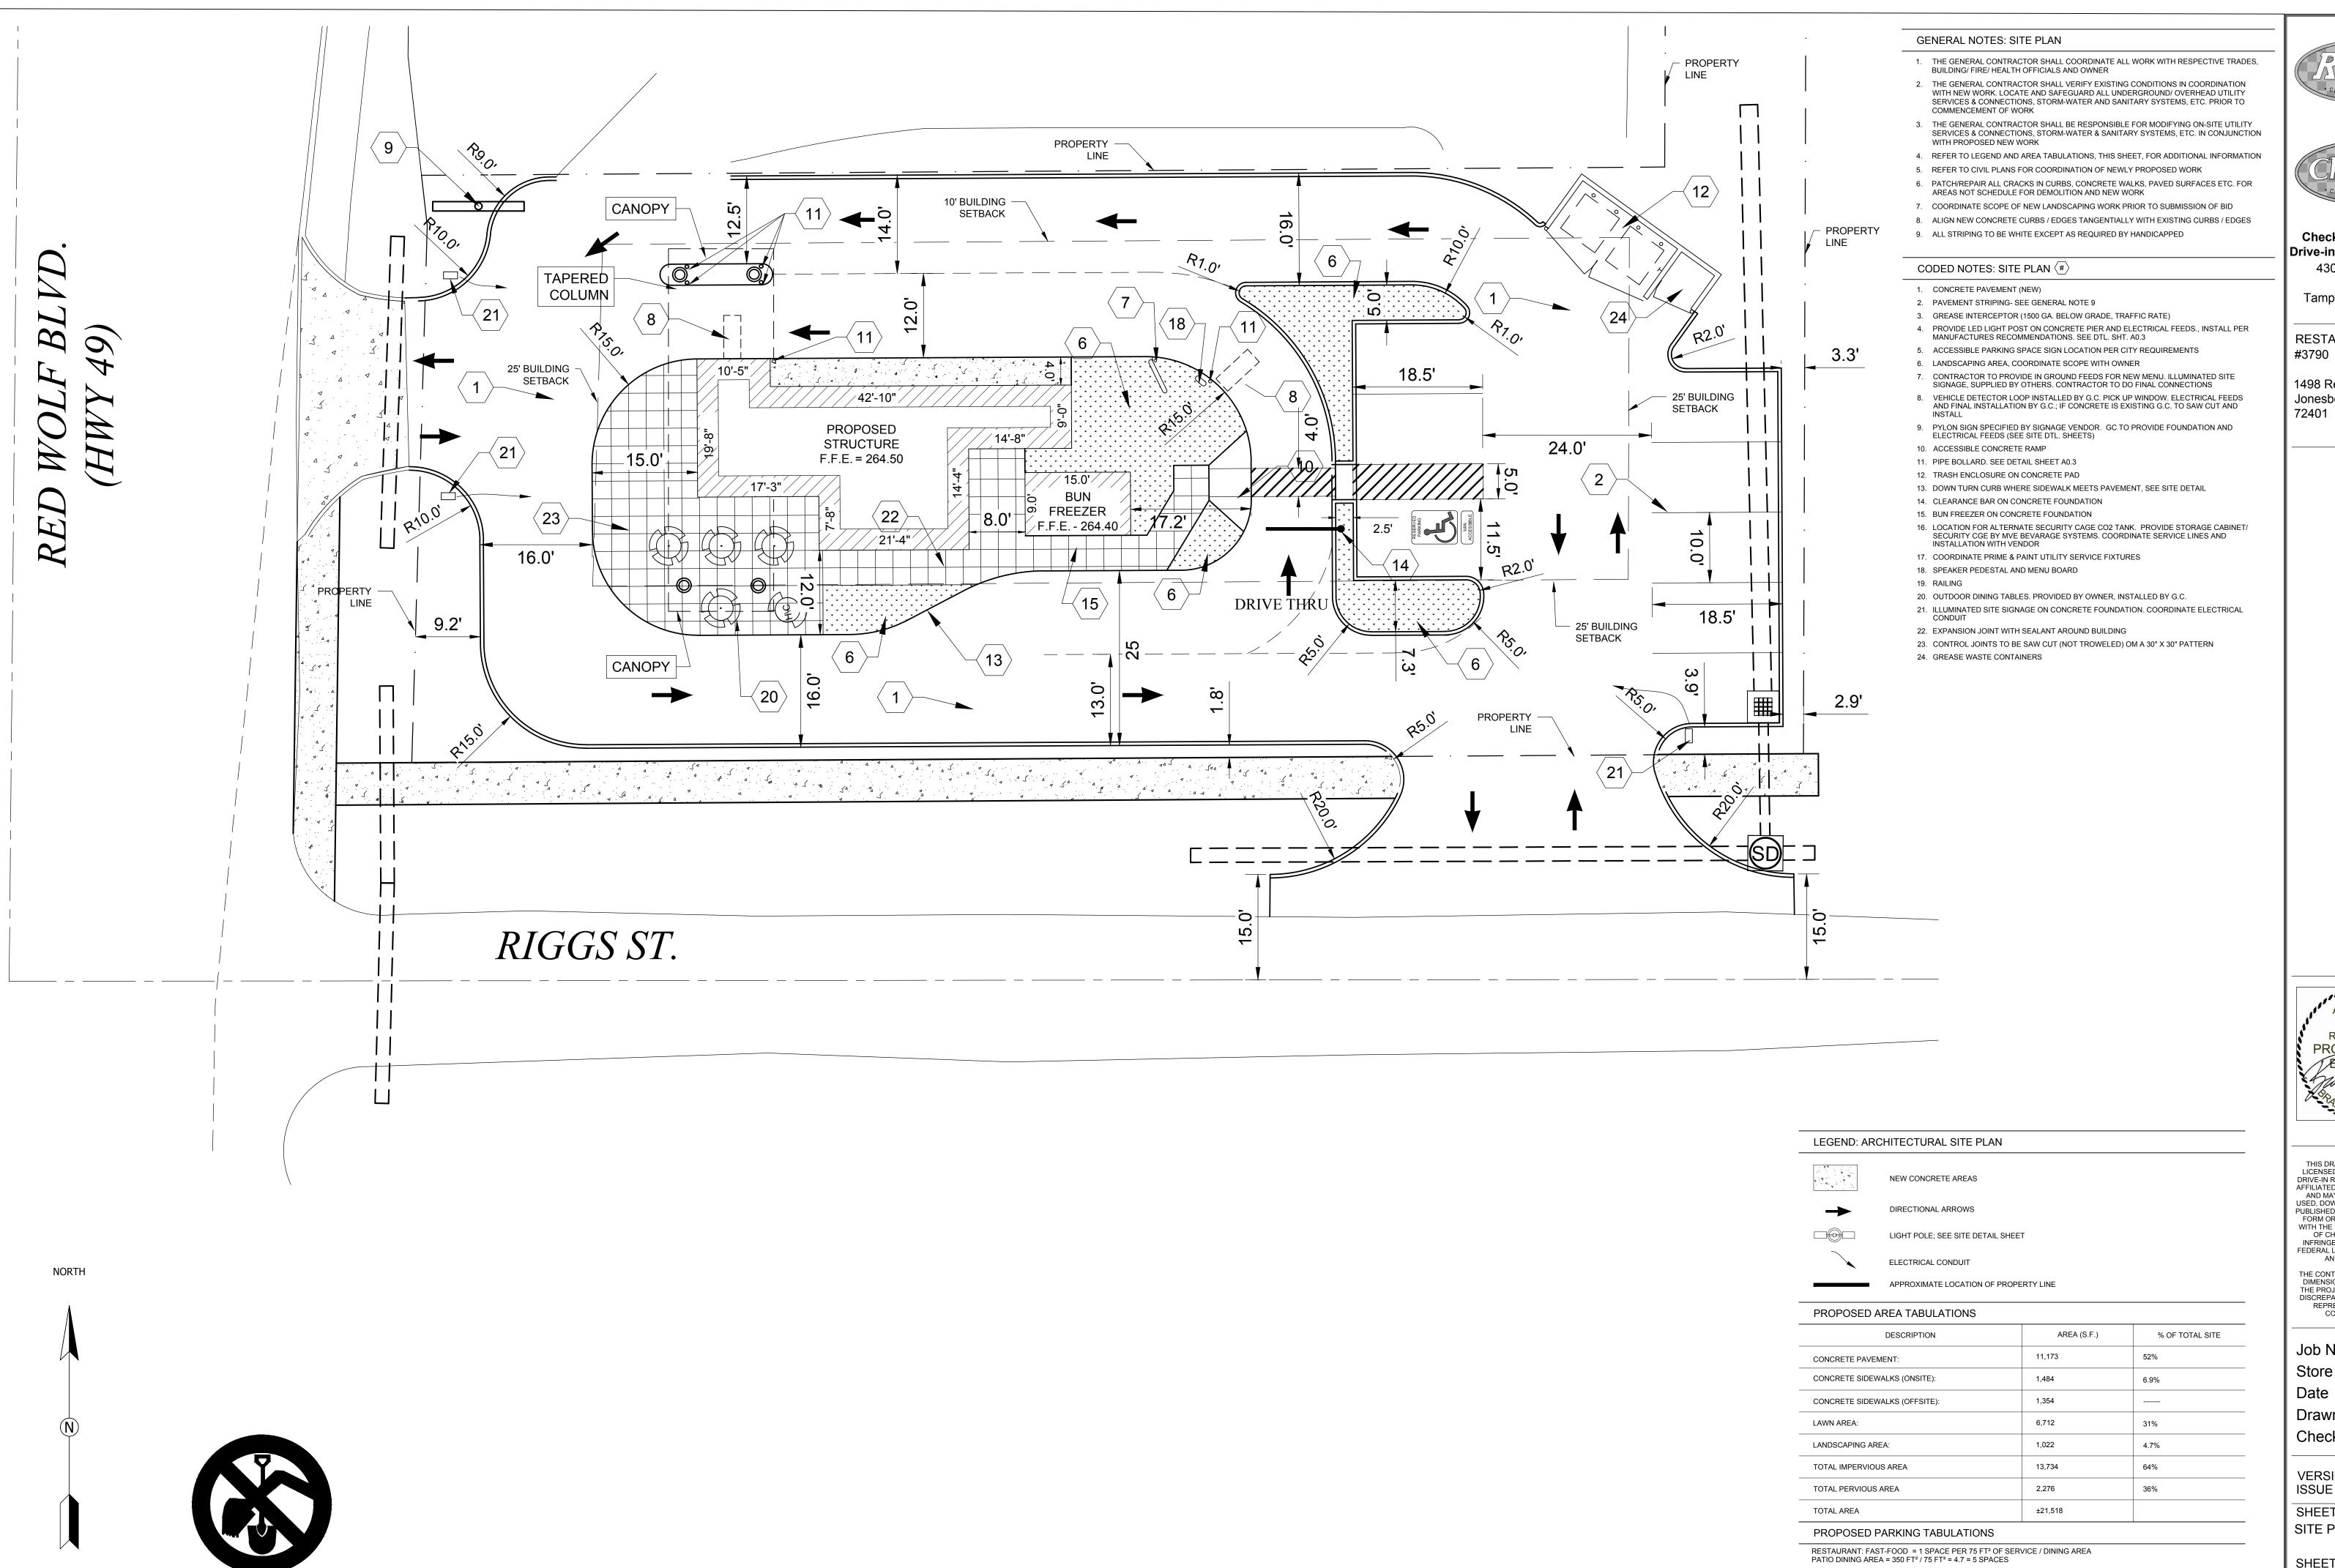

Date : <u>08-27-2018</u>

Drawn By : <u>BGW</u>

Checked By: \_\_\_\_\_

VERSION: ISSUE DATE: 08-27-2018

SHEET TITLE SITE PLAN

SHEET

REGULAR SPACES PROVIDED: 7

TOTAL SPACES: 8

ACCESSIBLE SPACES PROVIDED: 1

40.2

**Checkers and Rally's** Orive-in Restaurants, Inc. 4300 W. Cypress Suite 600, Tampa, Florida 33607

RESTAURANT

1498 Red Wolf Blvd Jonesboro Arkansas

ARKANSAS REGISTERED

THIS DRAWING IS OWNED BY OR LICENSED FOR USE BY CHECKERS DRIVE-IN RESTAURANTS, INC. (OR ITS AFFILIATED OR RELATED COMPANIES AND MAY NOT BE REPRODUCED, USED, DOWNLOADED, DISSEMINATED PUBLISHED, OR TRANSFERRED IN ANY FORM OR BY ANY MEANS, EXCEPT WITH THE PRIOR WRITTEN CONSENT OF CHECKERS. COPYRIGHT INFRINGEMENT IS A VIOLATION OF FEDERAL LAW SUBJECT TO CRIMINAL AND CIVIL PENALTIES.

**GRADING PLAN** 

Note: ALL HANDICAP ACCESSIBLE PARKING SPACES AND UNLOADING/ LOADING SPACES SHALL HAVE MAXIMUM 2.0% SLOPE IN ALL DIRECTIONS

VAN ACCESSIBLE
HANDICAP PARKING DETAIL
N.T.S.

ALL SIGNS SHALL CONFORM TO MUTCD AND SHALL BE HIGH INTENSITY.

SIGN DETAIL (VAN ACCESSIBLE)

N.T.S.

Checkers and Rally's
Drive-in Restaurants, Inc.
4300 W. Cypress
Suite 600,
Tampa, Florida 33607

RESTAURANT

#3790

1498 Red Wolf Blvd Jonesboro Arkansas 72401

6" TYPICAL UNLESS OTHERWISE NOTED.