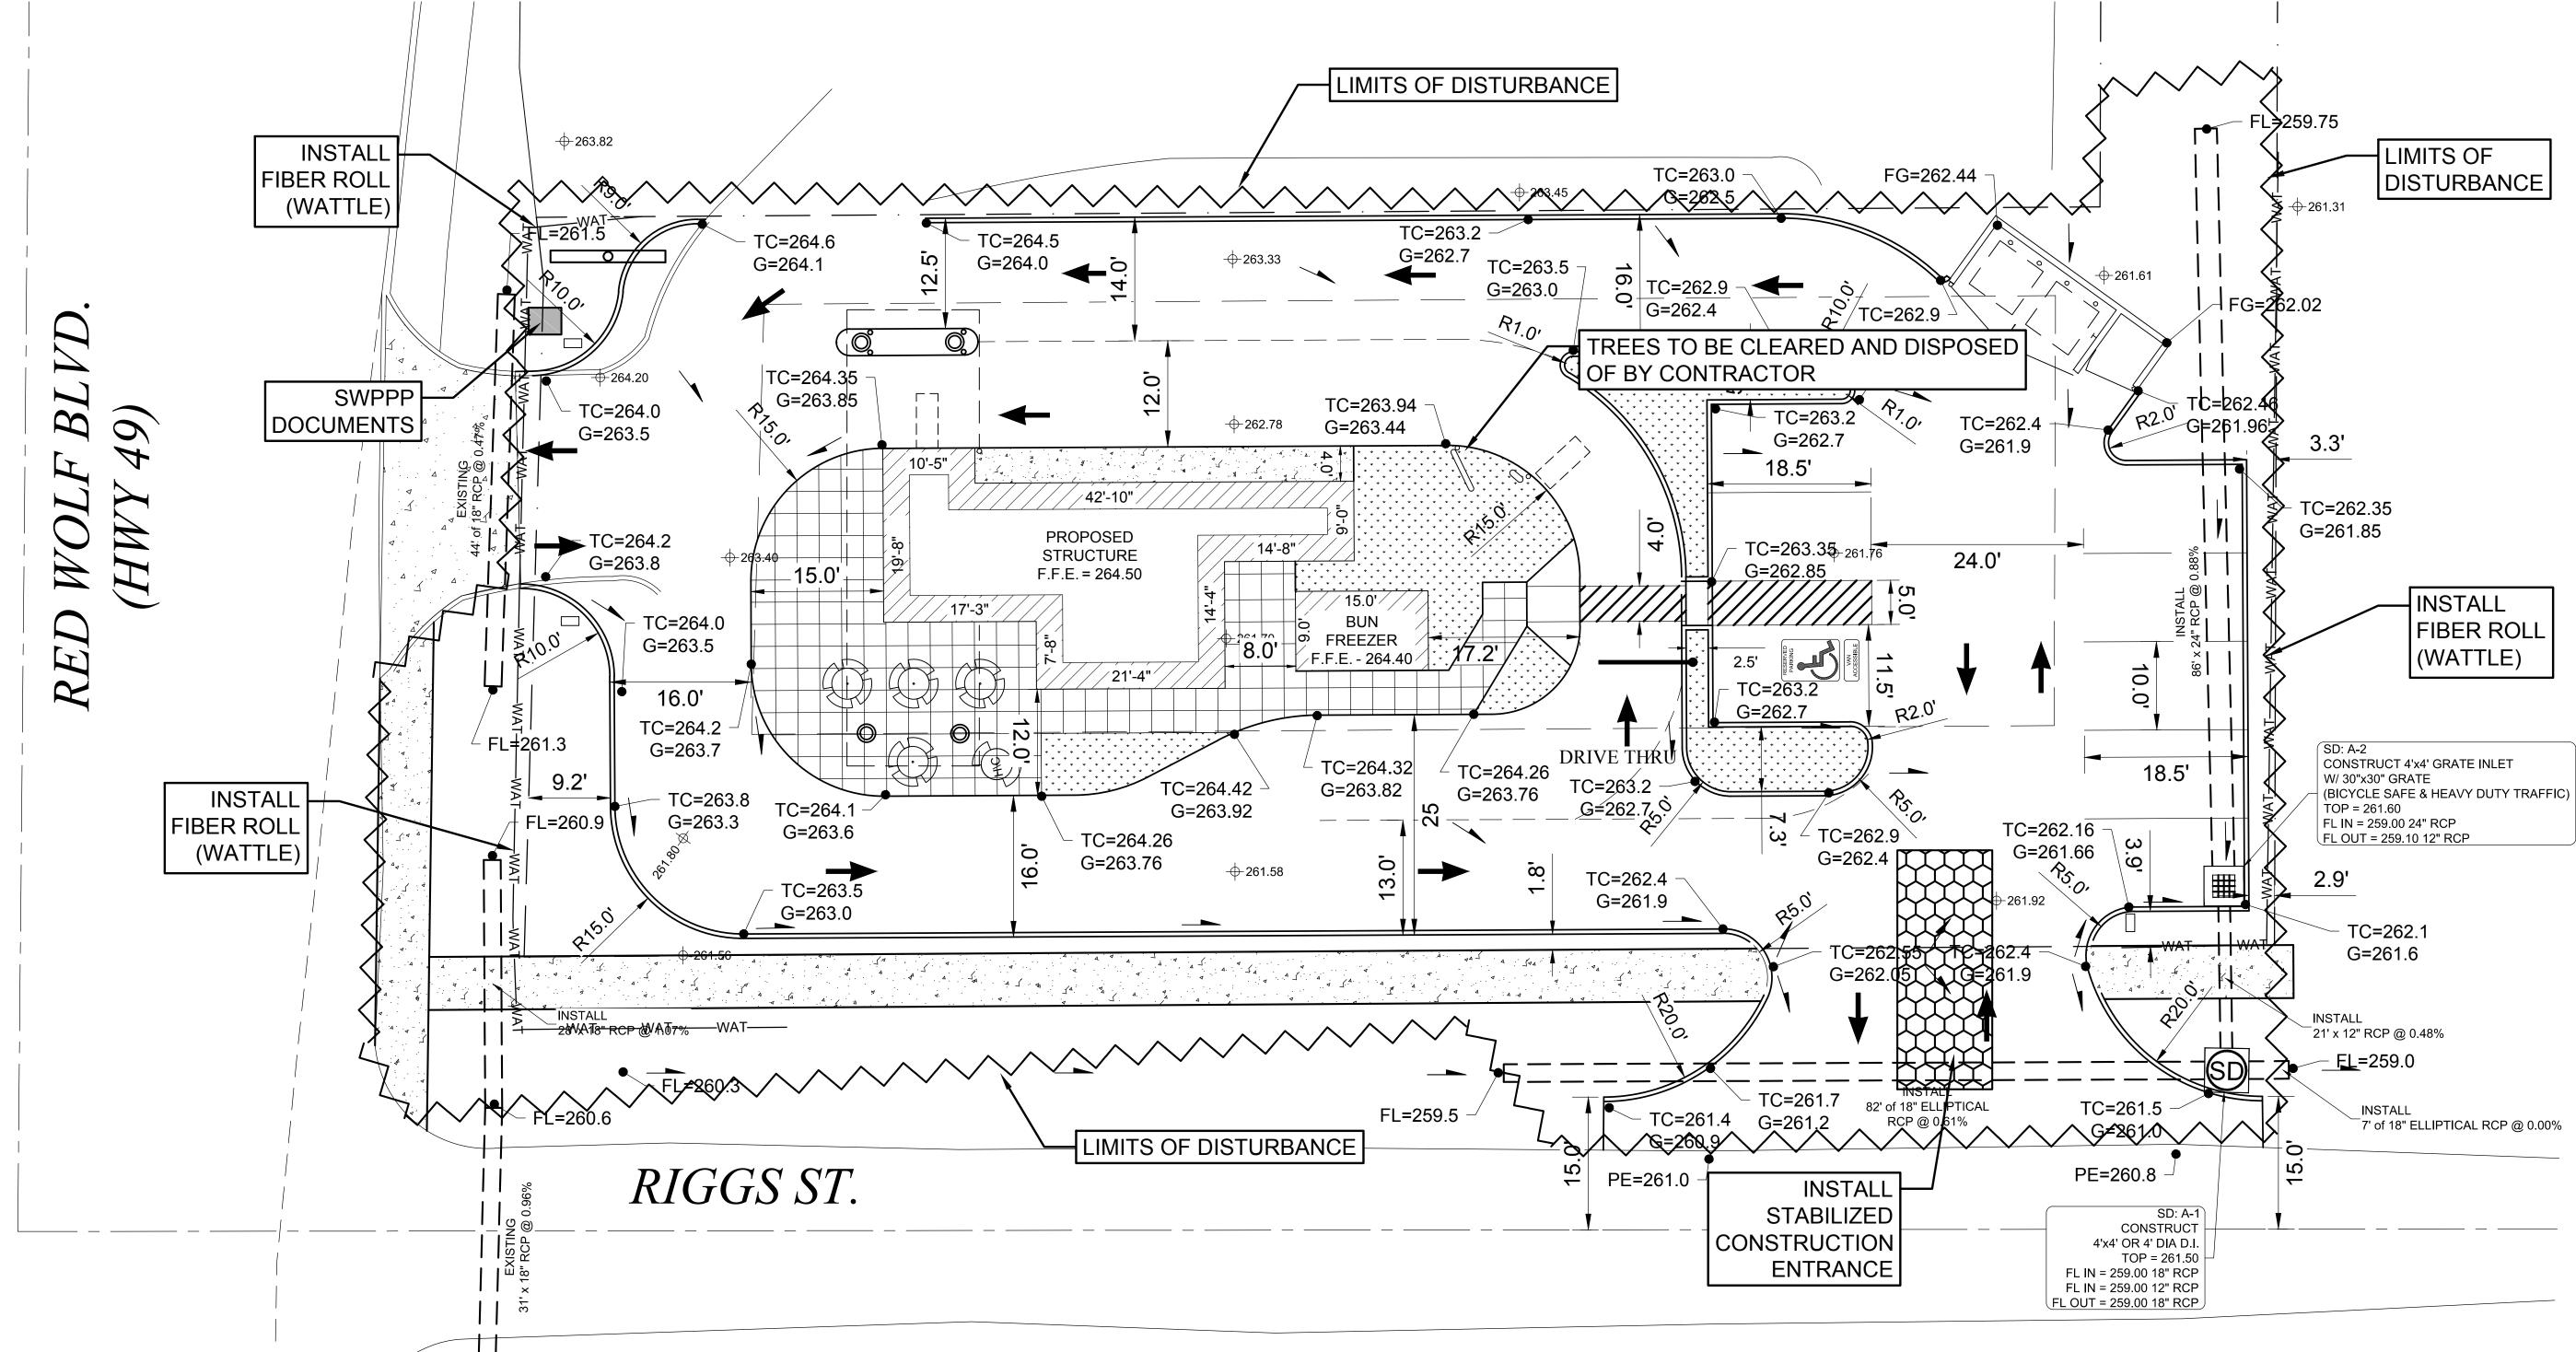

**GRADING PLAN** 

Note: ALL HANDICAP ACCESSIBLE PARKING SPACES AND UNLOADING/ LOADING SPACES SHALL HAVE MAXIMUM 2.0% SLOPE IN ALL DIRECTIONS

VAN ACCESSIBLE
HANDICAP PARKING DETAIL
N.T.S.

ALL SIGNS SHALL CONFORM TO MUTCD AND SHALL BE HIGH INTENSITY.

**ELEVATION** 

SF SILT (SEDIMENT) FENCE

——WAT—— FIBER ROLL (WATTLE)

PVT = PAVEMENT

TC=236.25

**Checkers and Rally's** Drive-in Restaurants, Inc. 4300 W. Cypress Suite 600, Tampa, Florida 33607

**RESTAURANT** #3790