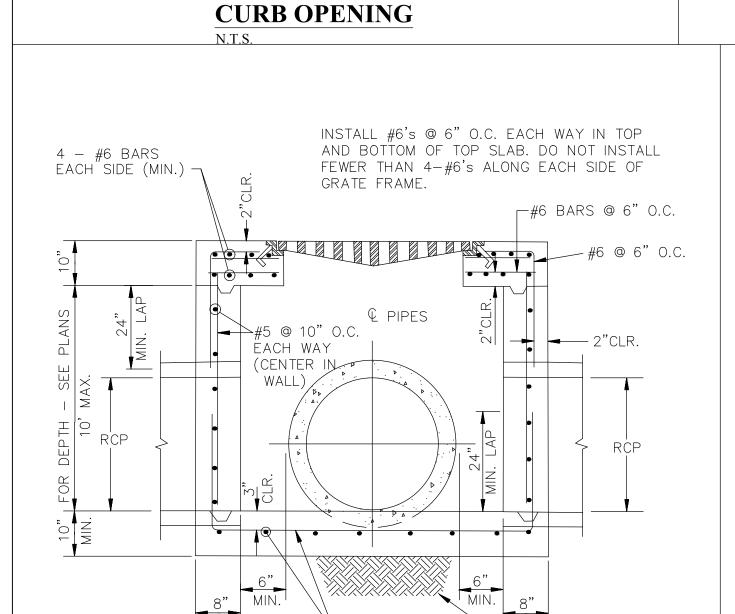

## NOTES:

N.T.S.

- 1. SHOULD BE USED TO ACOMMODATE VEHICULAR TRAFFIC.
- 2. JUNCTION BOXES MORE THAN 3 FEET DEEP SHALL HAVE STANDARD MANHOLE STEPS PLACED @ 15" O.C.
- 3. SEE REINFORCING DETAIL FOR OPENING IN WALL OR SLAB.