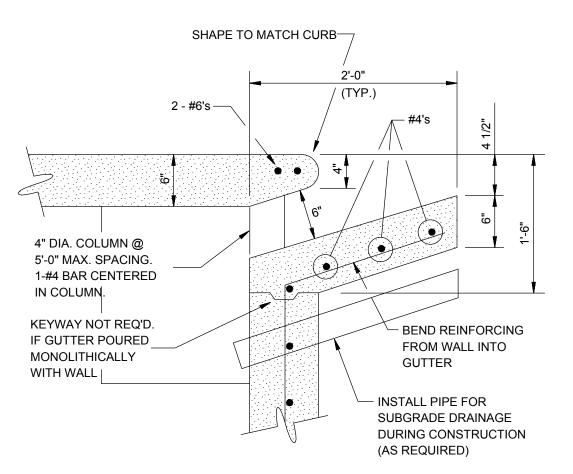

5" 2"

GUTTER TO MATCH PAVEMENT SLOPE

7" 11"

TYPE "A" (BARRIER) RESIDENTIAL & COLLECTOR STREETS

COMBINATION CURB & GUTTER

N.T.S.

NOTE: CONTRACTION AND EXPANSION JOINTS SHALL BE CONSTRUCTED IN ACCORDANCE WITH THE PLANS AND SPECIFICATIONS.