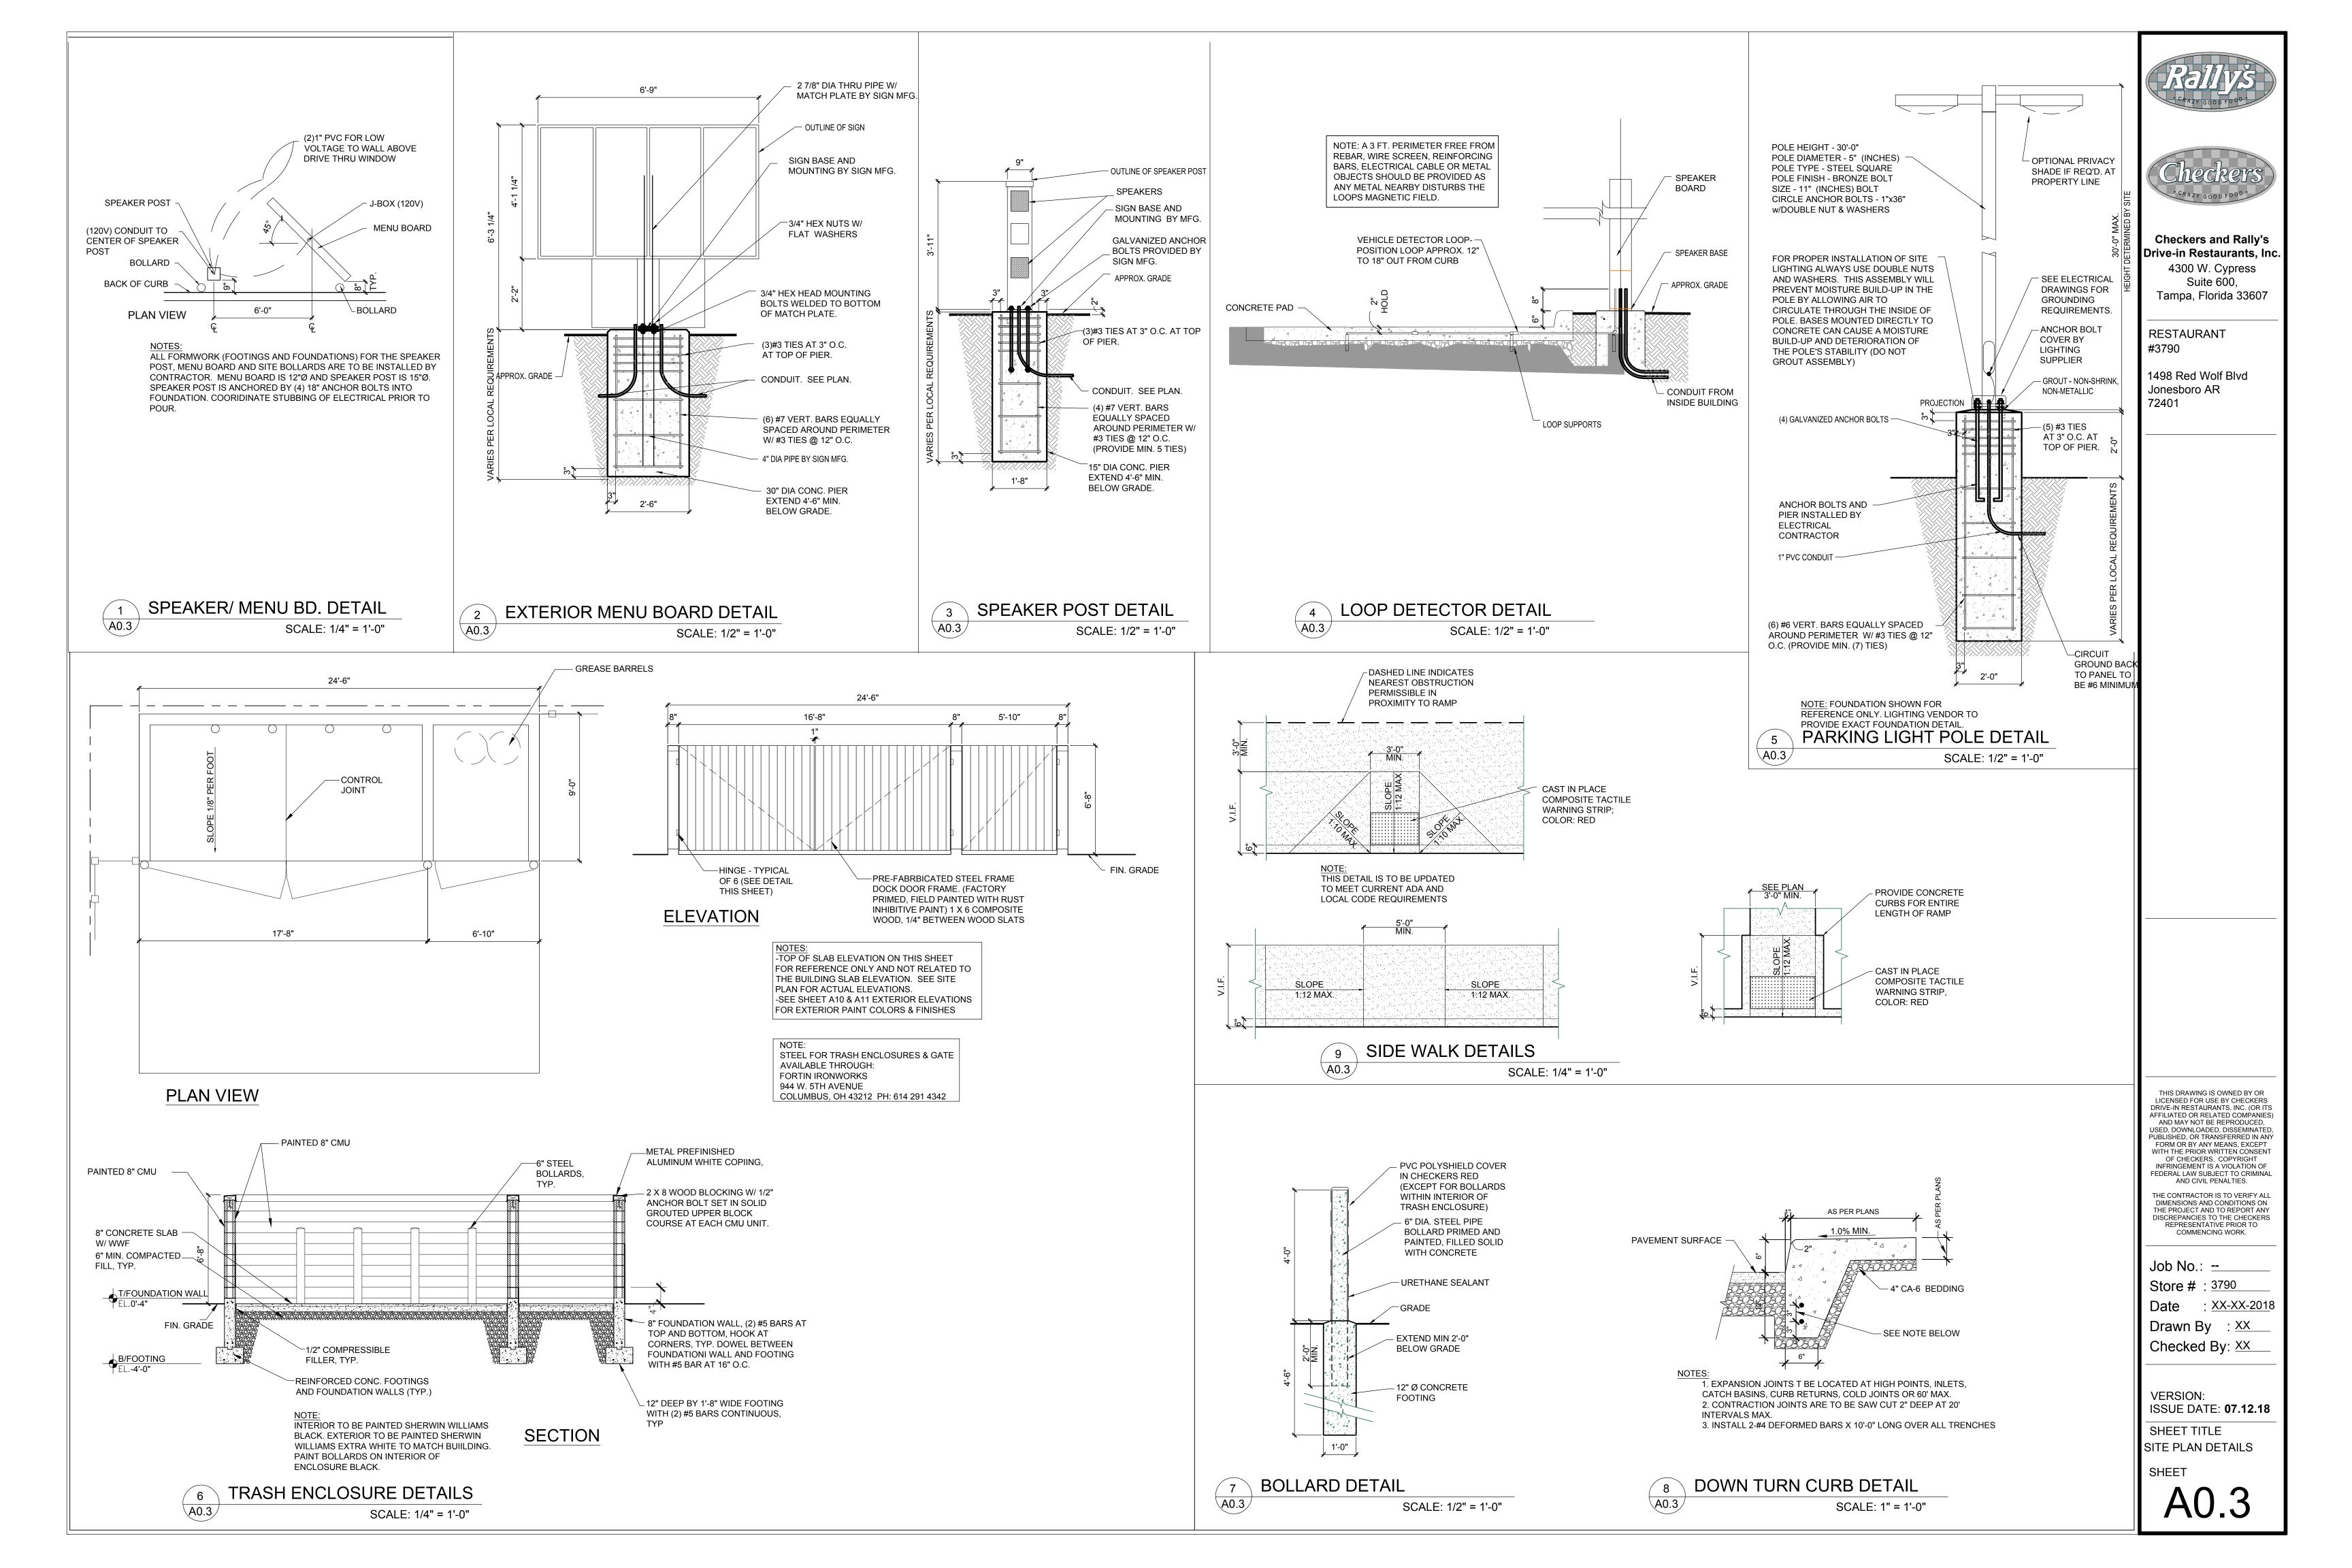

**GRADING PLAN** 

Note: ALL HANDICAP ACCESSIBLE PARKING SPACES AND UNLOADING/ LOADING SPACES SHALL HAVE MAXIMUM 2.0% SLOPE IN ALL DIRECTIONS

VAN ACCESSIBLE
HANDICAP PARKING DETAIL
N.T.S.

ALL SIGNS SHALL CONFORM TO MUTCD AND SHALL BE HIGH INTENSITY.

SIGN DETAIL (VAN ACCESSIBLE)

N.T.S.

Checkers and Rally's
Drive-in Restaurants, Inc.
4300 W. Cypress
Suite 600,
Tampa, Florida 33607

RESTAURANT

#3790

1498 Red Wolf Blvd Jonesboro Arkansas 72401

6" TYPICAL UNLESS OTHERWISE NOTED.

5" 2"

GUTTER TO MATCH PAVEMENT SLOPE

7" 11"

TYPE "A" (BARRIER) RESIDENTIAL & COLLECTOR STREETS

COMBINATION CURB & GUTTER

N.T.S.

NOTE: CONTRACTION AND EXPANSION JOINTS SHALL BE CONSTRUCTED IN ACCORDANCE WITH THE PLANS AND SPECIFICATIONS.

- #5 @ 10" O.C.

EACH WAY

SECTION "A-A" - GRATE INLET - HEAVY

## NOTES:

N.T.S.

- 1. SHOULD BE USED TO ACOMMODATE VEHICULAR TRAFFIC.
- 2. JUNCTION BOXES MORE THAN 3 FEET DEEP SHALL HAVE STANDARD MANHOLE STEPS PLACED @ 15" O.C.
- 3. SEE REINFORCING DETAIL FOR OPENING IN WALL OR SLAB.

N.T.S.

APPROXIMATE WEIGHTS

COVER - 62 LBS

THIS DRAWING IS OWNED BY OR
LICENSED FOR USE BY CHECKERS
DRIVE-IN RESTAURANTS, INC. (OR ITS
AFFILIATED OR RELATED COMPANIES)
AND MAY NOT BE REPRODUCED,
USED, DOWNLOADED, DISSEMINATED,
PUBLISHED, OR TRANSFERRED IN ANY
FORM OR BY ANY MEANS, EXCEPT
WITH THE PRIOR WRITTEN CONSENT
OF CHECKERS. COPYRIGHT
INFRINGEMENT IS A VIOLATION OF
FEDERAL LAW SUBJECT TO CRIMINAL
AND CIVIL PENALTIES.

THE CONTRACTOR IS TO VERIFY ALL

DIMENSIONS AND CONDITIONS ON THE PROJECT AND TO REPORT ANY DISCREPANCIES TO THE CHECKERS REPRESENTATIVE PRIOR TO COMMENCING WORK.

Job No.: --

Store #: 3790

Date: XX-XX-2018

Drawn By: XX

Checked By: XX

VERSION:
ISSUE DATE: XX.XX.18
SHEET TITLE
CIVIL DETAILS

SHEET

C2.0

**Checkers and Rally's** Drive-in Restaurants, Inc 4300 W. Cypress Suite 600, Tampa, Florida 33607

RESTAURANT

1498 Red Wolf Blvd Jonesboro Arkansas