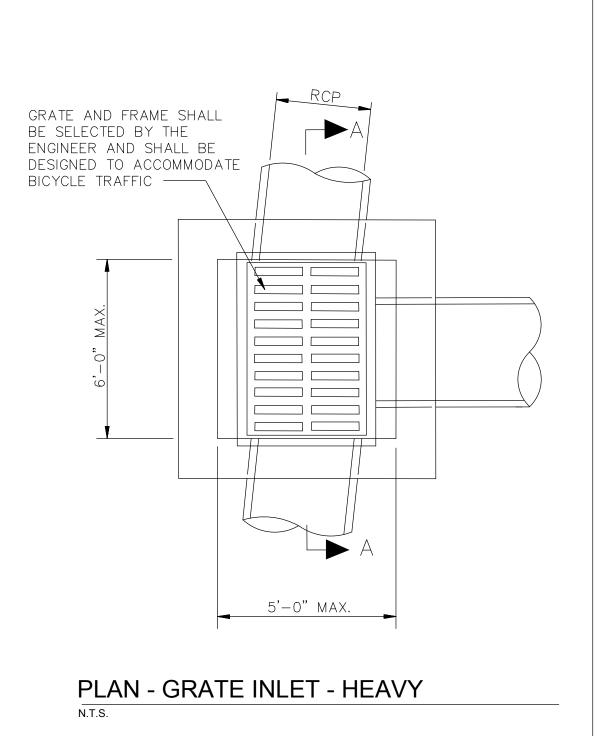

- #5 @ 10" O.C.

EACH WAY

SECTION "A-A" - GRATE INLET - HEAVY

## NOTES:

N.T.S.

- 1. SHOULD BE USED TO ACOMMODATE VEHICULAR TRAFFIC.
- 2. JUNCTION BOXES MORE THAN 3 FEET DEEP SHALL HAVE STANDARD MANHOLE STEPS PLACED @ 15" O.C.
- 3. SEE REINFORCING DETAIL FOR OPENING IN WALL OR SLAB.