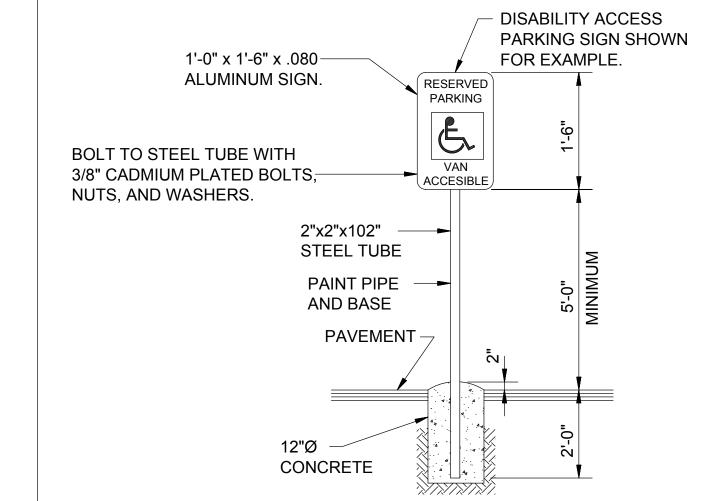

**GRADING PLAN** 

Note: ALL HANDICAP ACCESSIBLE PARKING SPACES AND UNLOADING/ LOADING SPACES SHALL HAVE MAXIMUM 2.0% SLOPE IN ALL DIRECTIONS

VAN ACCESSIBLE
HANDICAP PARKING DETAIL
N.T.S.

ALL SIGNS SHALL CONFORM TO MUTCD AND SHALL BE HIGH INTENSITY.

SIGN DETAIL (VAN ACCESSIBLE)

N.T.S.

Checkers and Rally's
Drive-in Restaurants, Inc.
4300 W. Cypress
Suite 600,
Tampa, Florida 33607

RESTAURANT

#3790

1498 Red Wolf Blvd Jonesboro Arkansas 72401

6" TYPICAL UNLESS OTHERWISE NOTED.