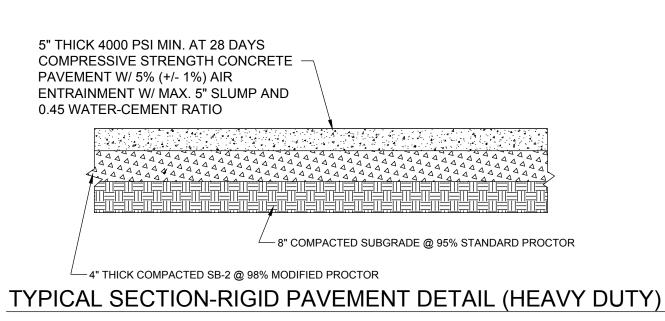

**GRADING PLAN** 

Note: ALL HANDICAP ACCESSIBLE PARKING SPACES AND UNLOADING/ LOADING SPACES SHALL HAVE MAXIMUM 2.0% SLOPE IN ALL DIRECTIONS

VAN ACCESSIBLE
HANDICAP PARKING DETAIL
N.T.S.

ALL SIGNS SHALL CONFORM TO MUTCD AND SHALL BE HIGH INTENSITY.