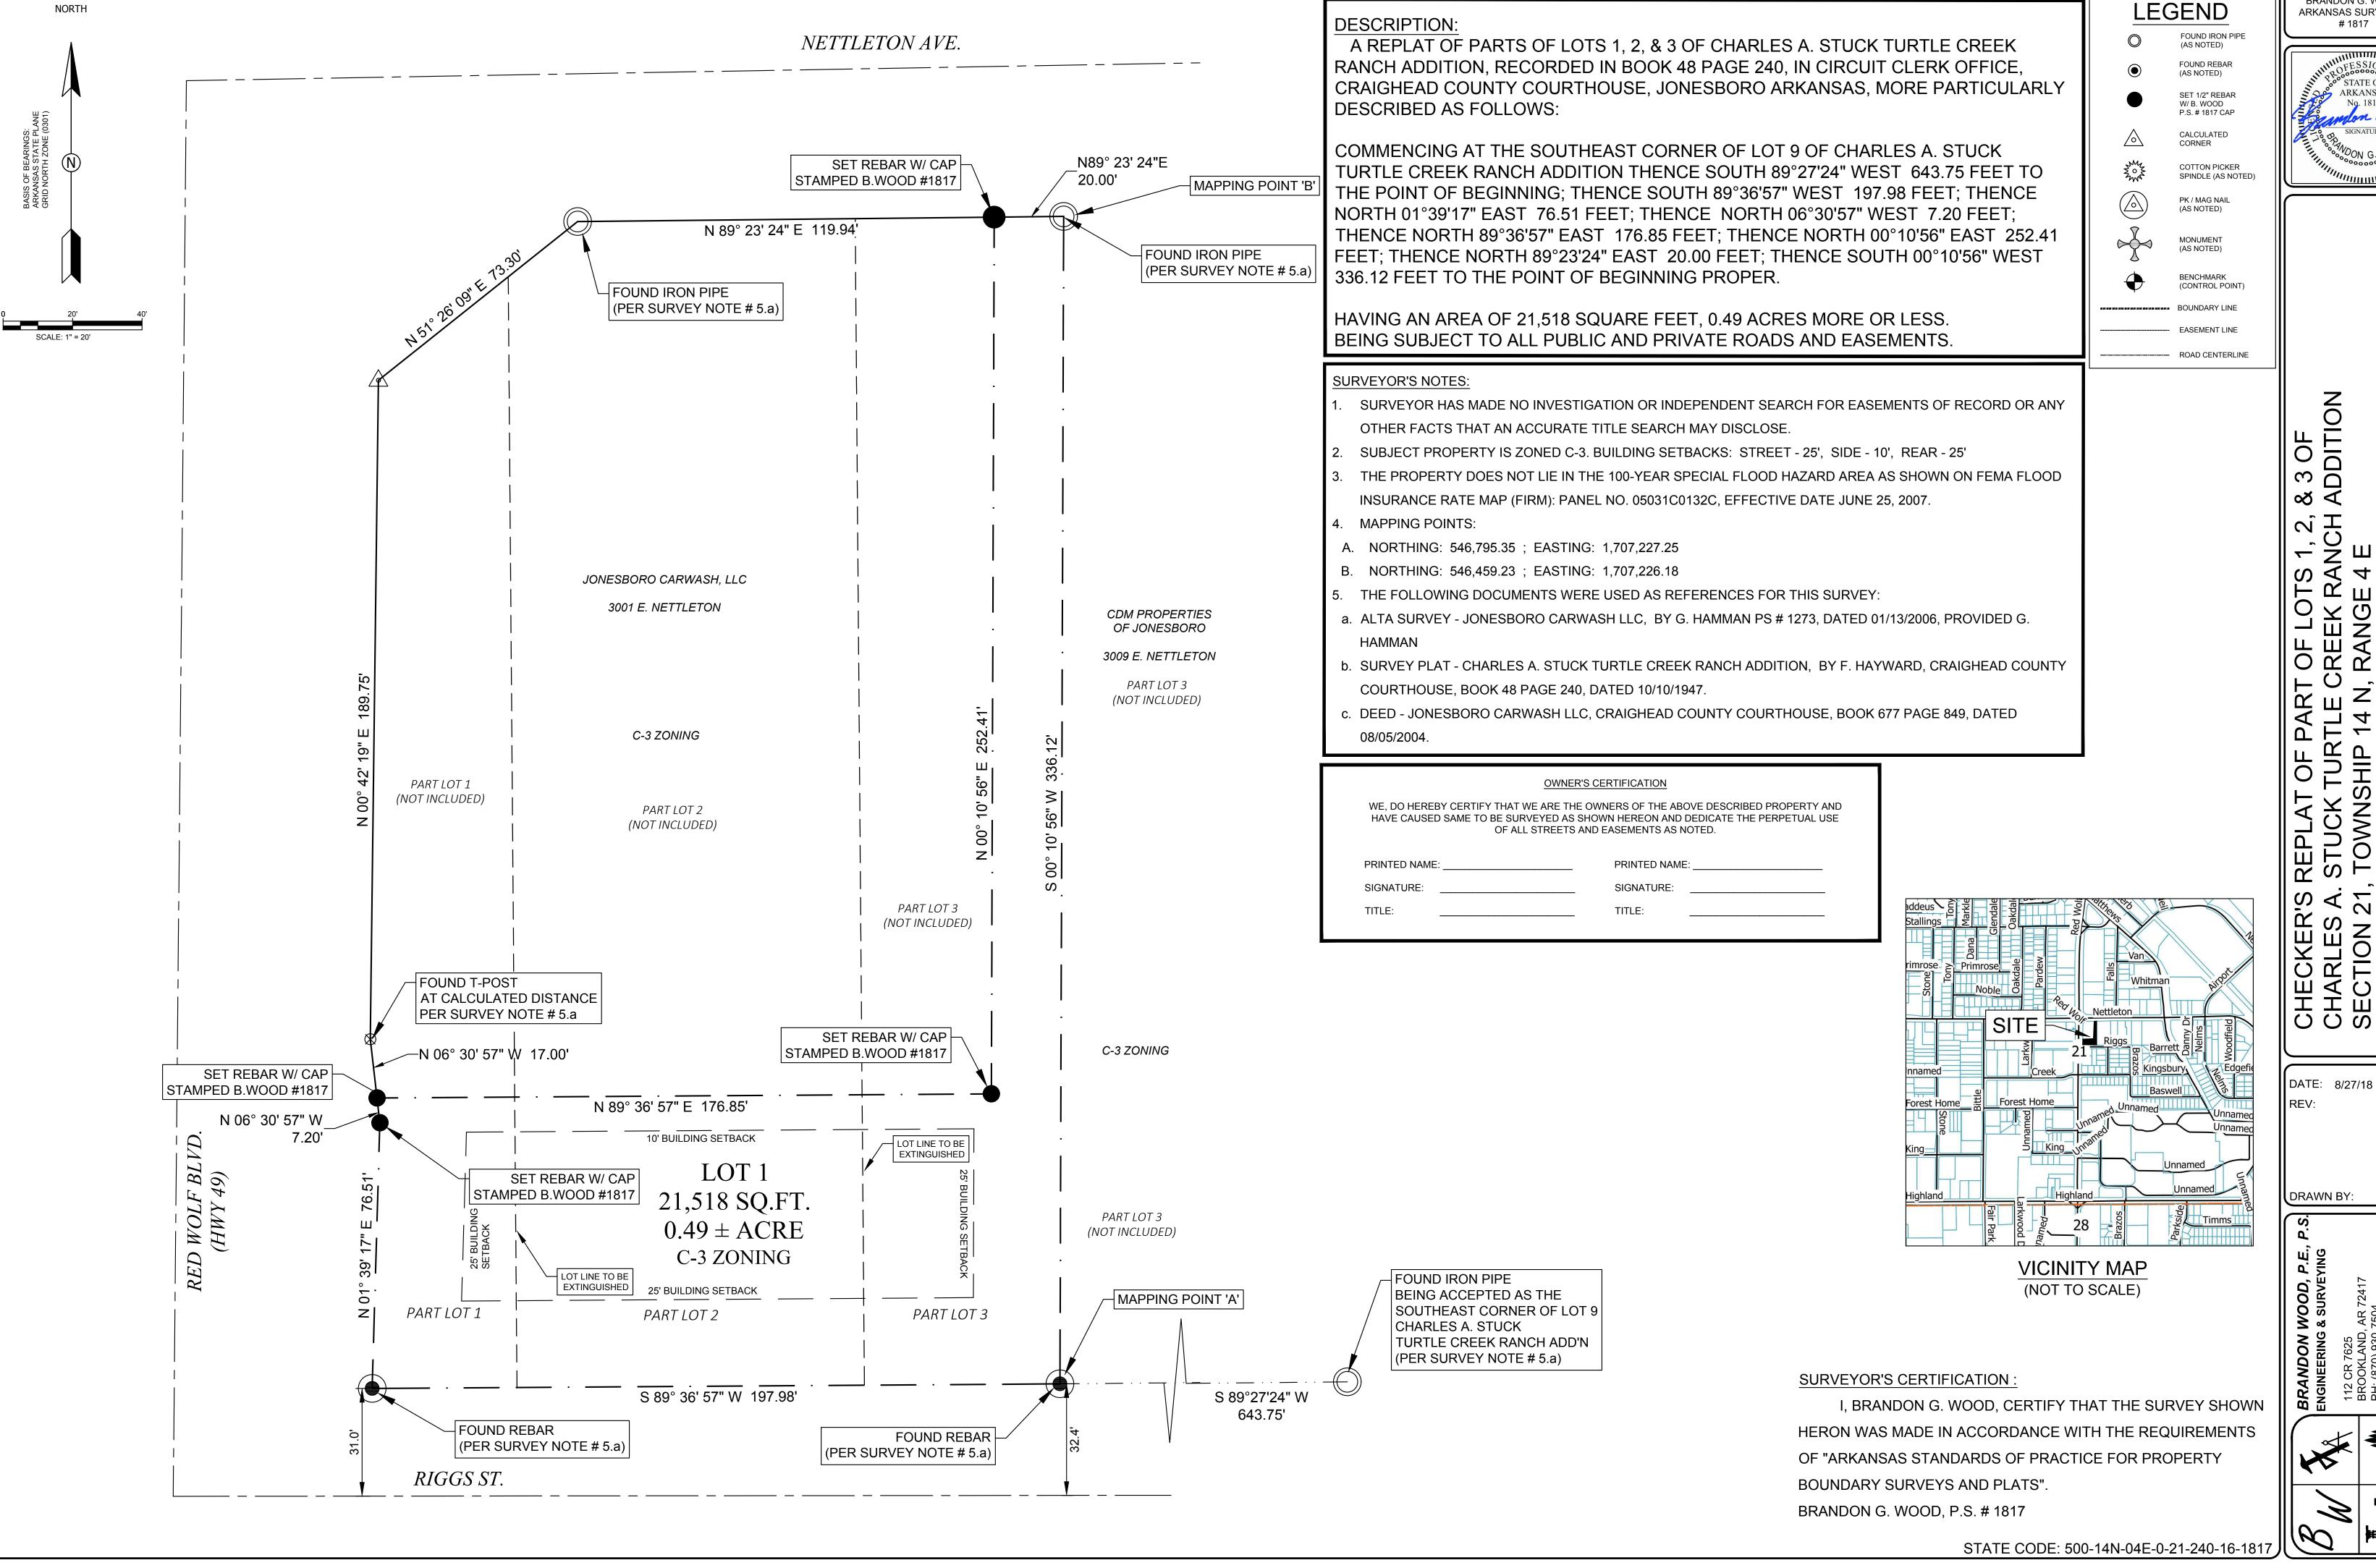

## CHECKERS & RALLY'S RESTAURANTS

RESTAURANT #3790

1498 RED WOLF BOULEVARD JONESBORO, ARKANSAS 72401

CIVIL SITE SET