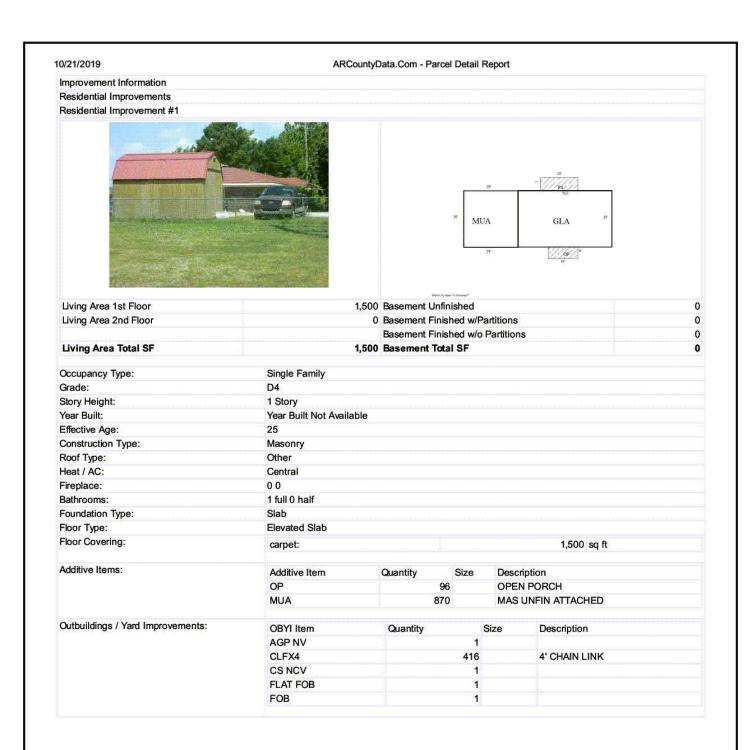

### Tax Card - Parcel #01-144363-01000 - Page 1

| Client           | City of Jonesboro    |       |             |       |    |          |       |  |
|------------------|----------------------|-------|-------------|-------|----|----------|-------|--|
| Property Address | 5713 E Nettleton Ave |       |             |       |    |          |       |  |
| City             | Jonesboro            | Count | y Craighead | State | AR | Zip Code | 72404 |  |
| Annraiser        | Rob Gibson           |       |             |       |    |          |       |  |