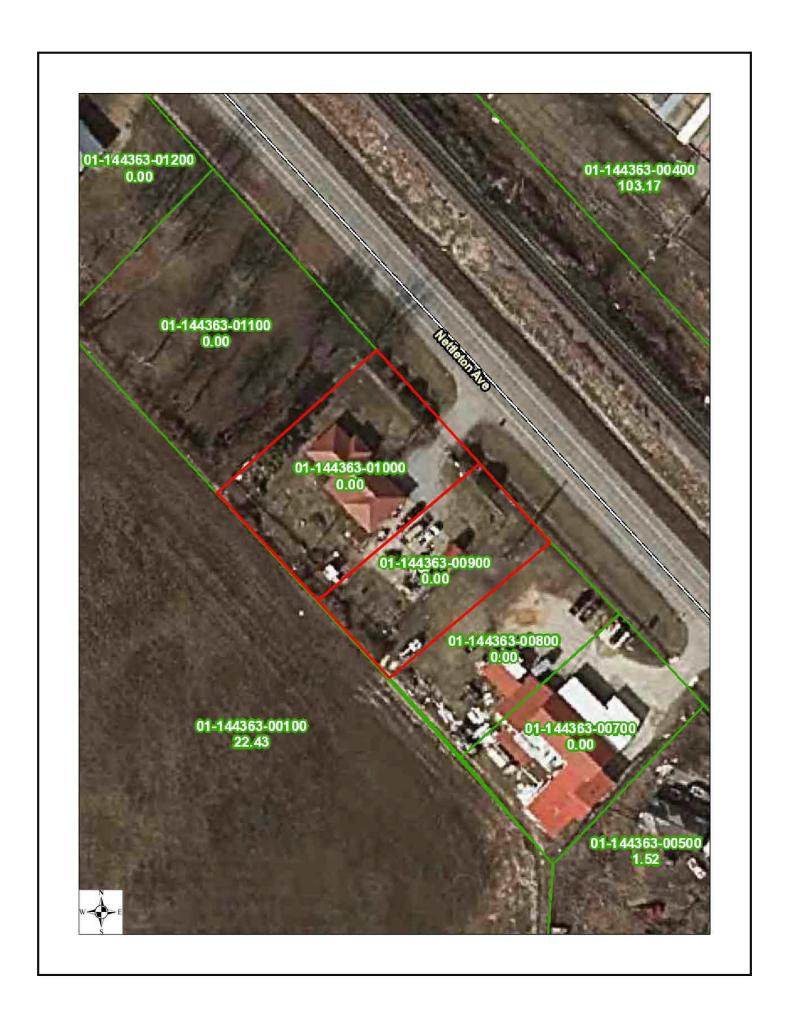

### **Aerial Map**

| Client           | City of Jonesboro    |                  |          |                |  |
|------------------|----------------------|------------------|----------|----------------|--|
| Property Address | 5713 E Nettleton Ave |                  |          |                |  |
| City             | Jonesboro            | County Craighead | State AR | Zip Code 72404 |  |
| Δnnraiser        | Roh Gibson           |                  |          |                |  |