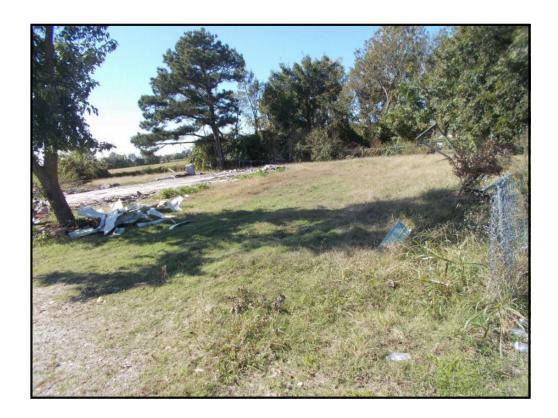

#### Summary of Subject Property

Per the Legal Description on the tax cards, the subject property is two 100' x 160' containing 32,000 +/- Sq Ft or 0.74 +/- acre vacant tract. The subject is Parcel #01-144363-01000 and #01-144363-00900. The subject is located just inside the city limits of Jonesboro. Access to the subject property is good because it has access from E Nettleton Ave. The topography of the site is generally level and drainage appears adequate. The shape of the site rectangular. Public utilities are assumed to access the subject site. The marketability of the site is found to be fair to average. The subject is within a few miles from public school facilities, restaurants, businesses, retail and medical services.

## **Photograph Addendum**

| Client           | City of Jonesboro    |                  |          |                |  |
|------------------|----------------------|------------------|----------|----------------|--|
| Property Address | 5713 E Nettleton Ave |                  |          |                |  |
| City             | Jonesboro            | County Craighead | State AR | Zip Code 72404 |  |
| Annraiser        | Boh Gibson           |                  |          |                |  |