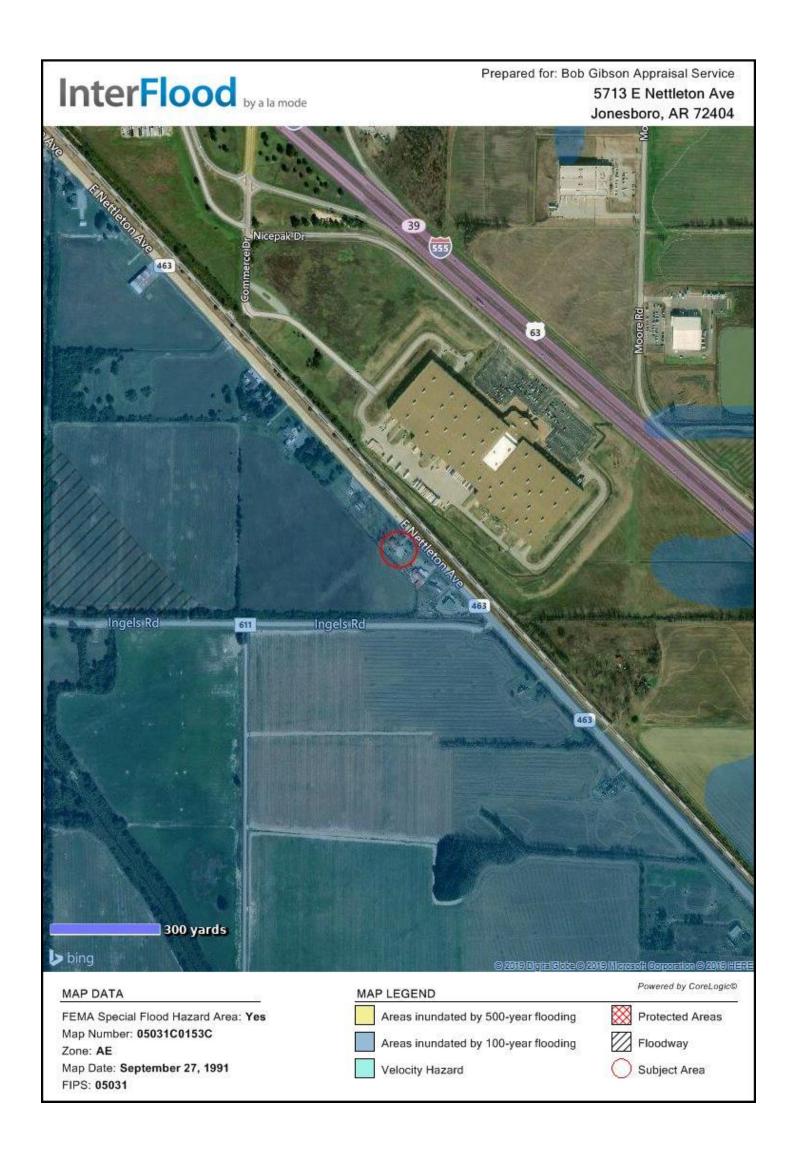

### Flood Map

| Client           | City of Jonesboro    |                  |          |                |  |
|------------------|----------------------|------------------|----------|----------------|--|
| Property Address | 5713 E Nettleton Ave |                  |          |                |  |
| City             | Jonesboro            | County Craighead | State AR | Zip Code 72404 |  |
| Δnnraiser        | Roh Gibson           |                  |          |                |  |