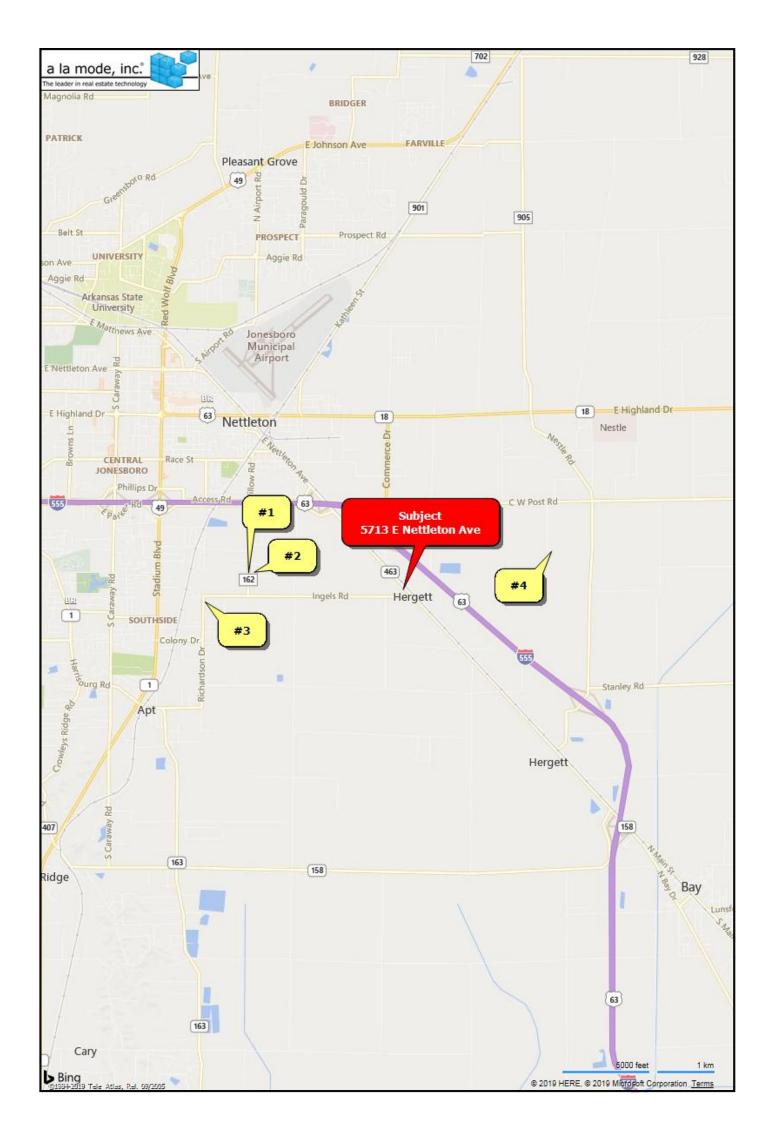

### **Location Map**

| Client           | City of Jonesboro    |                  |          |                |  |
|------------------|----------------------|------------------|----------|----------------|--|
| Property Address | 5713 E Nettleton Ave |                  |          |                |  |
| City             | Jonesboro            | County Craighead | State AR | Zip Code 72404 |  |
| Δnnraiser        | Roh Gibson           |                  |          |                |  |