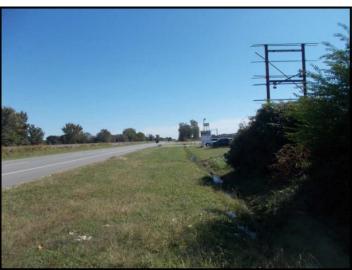

## **Photograph Addendum**

| Client           | City of Jonesboro    |                  |          |                |  |
|------------------|----------------------|------------------|----------|----------------|--|
| Property Address | 5713 E Nettleton Ave |                  |          |                |  |
| City             | Jonesboro            | County Craighead | State AR | Zip Code 72404 |  |
| Annraiser        | Boh Gibson           |                  |          |                |  |

#### Summary of Subject Property

Per the Legal Description on the tax cards, the subject property is two 100' x 160' containing 32,000 +/- Sq Ft or 0.74 +/- acre vacant tract. The subject is Parcel #01-144363-01000 and #01-144363-00900. The subject is located just inside the city limits of Jonesboro. Access to the subject property is good because it has access from E Nettleton Ave. The topography of the site is generally level and drainage appears adequate. The shape of the site rectangular. Public utilities are assumed to access the subject site. The marketability of the site is found to be fair to average. The subject is within a few miles from public school facilities, restaurants, businesses, retail and medical services.