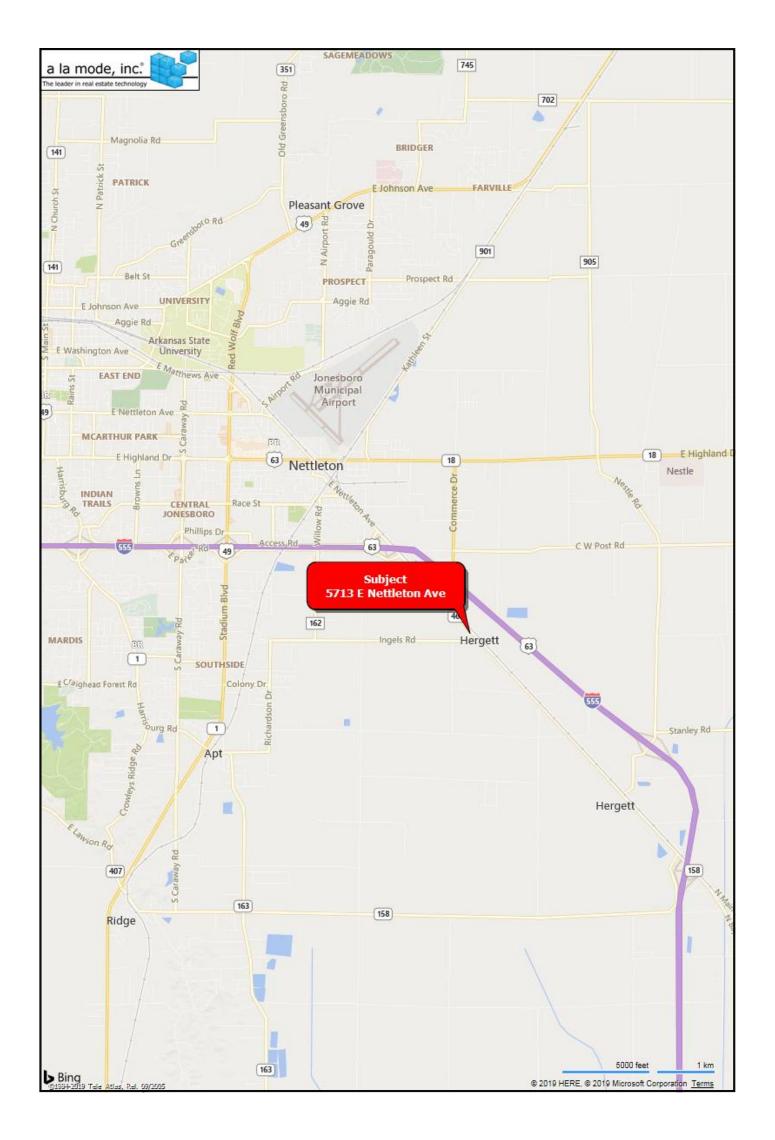

### **Location Map**

| Client           | City of Jonesboro    |                  |          |                |  |
|------------------|----------------------|------------------|----------|----------------|--|
| Property Address | 5713 E Nettleton Ave |                  |          |                |  |
| City             | Jonesboro            | County Craighead | State AR | Zip Code 72404 |  |
| Δnnraiser        | Roh Gibson           |                  |          |                |  |