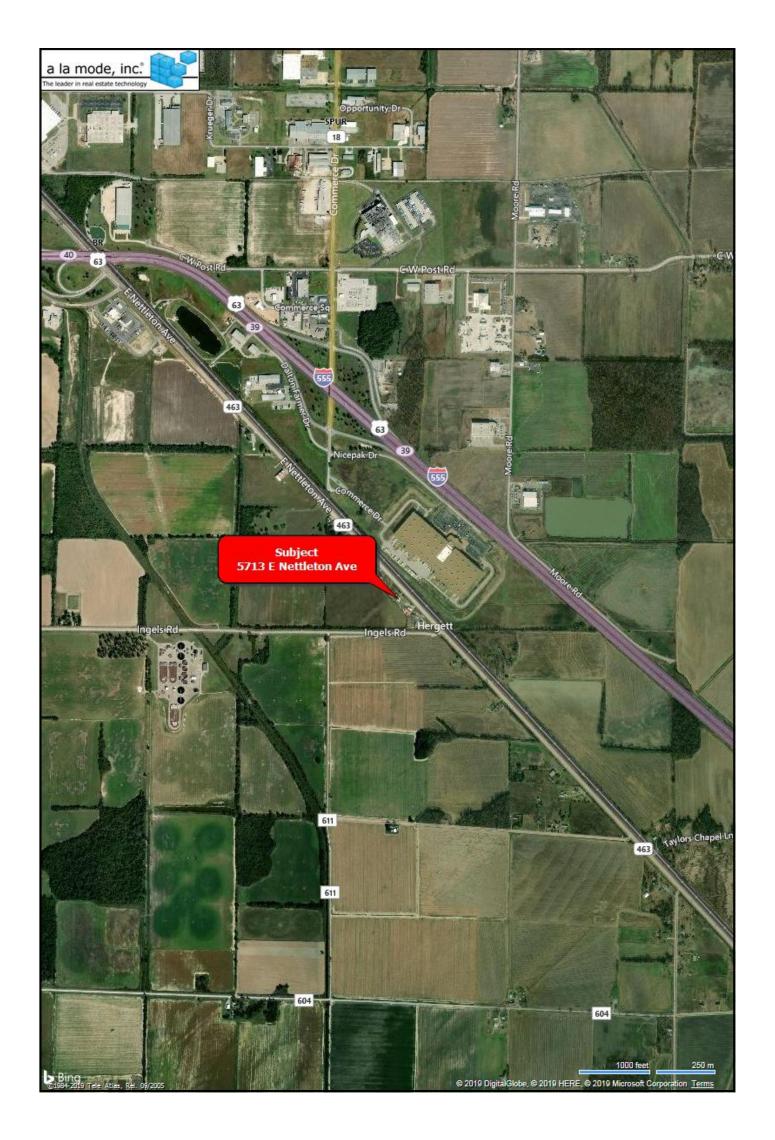

### **Aerial Map**

| Client           | City of Jonesboro    |                  |          |                |  |
|------------------|----------------------|------------------|----------|----------------|--|
| Property Address | 5713 E Nettleton Ave |                  |          |                |  |
| City             | Jonesboro            | County Craighead | State AR | Zip Code 72404 |  |
| Δnnraiser        | Roh Gibson           |                  |          |                |  |