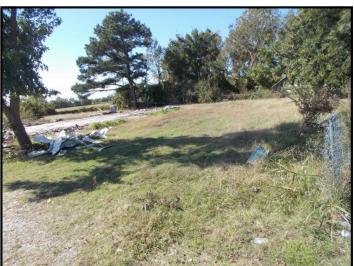

## **Photograph Addendum**

| Client           | City of Jonesboro    |                  |          |                |  |
|------------------|----------------------|------------------|----------|----------------|--|
| Property Address | 5713 E Nettleton Ave |                  |          |                |  |
| City             | Jonesboro            | County Craighead | State AR | Zip Code 72404 |  |
| Annraiser        | Boh Gibson           |                  |          |                |  |

#### Summary of Subject Property

Per the Legal Description on the tax cards, the subject property is two 100' x 160' containing 32,000 +/- Sq Ft or 0.74 +/- acre vacant tract. The subject is Parcel #01-144363-01000 and #01-144363-00900. The subject is located just inside the city limits of Jonesboro. Access to the subject property is good because it has access from E Nettleton Ave. The topography of the site is generally level and drainage appears adequate. The shape of the site rectangular. Public utilities are assumed to access the subject site. The marketability of the site is found to be fair to average. The subject is within a few miles from public school facilities, restaurants, businesses, retail and medical services.