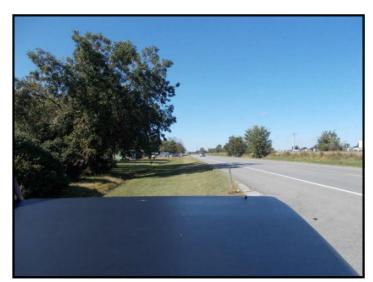

## **Photograph Addendum**

| Client           | City of Jonesboro    |                  |          |                |  |
|------------------|----------------------|------------------|----------|----------------|--|
| Property Address | 5713 E Nettleton Ave |                  |          |                |  |
| City             | Jonesboro            | County Craighead | State AR | Zip Code 72404 |  |
| Annraiser        | Boh Gibson           |                  |          |                |  |

#### Summary of Subject Property

Per the Legal Description on the tax cards, the subject property is two 100' x 160' containing 32,000 +/- Sq Ft or 0.74 +/- acre vacant tract. The subject is Parcel #01-144363-01000 and #01-144363-00900. The subject is located just inside the city limits of Jonesboro. Access to the subject property is good because it has access from E Nettleton Ave. The topography of the site is generally level and drainage appears adequate. The shape of the site rectangular. Public utilities are assumed to access the subject site. The marketability of the site is found to be fair to average. The subject is within a few miles from public school facilities, restaurants, businesses, retail and medical services.