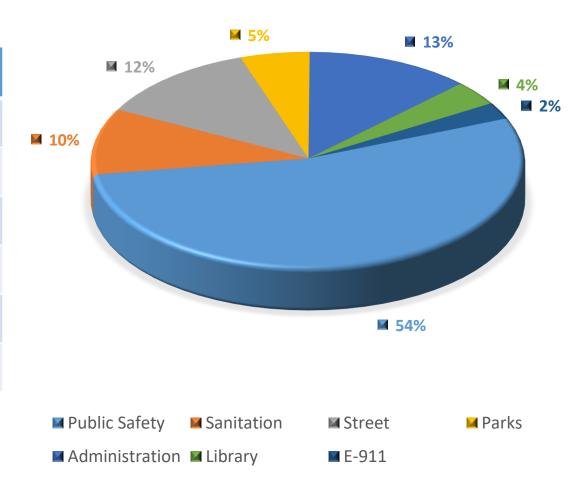

## 2019 Budget vs. Expenditures

| Fund          | Budgeted     | Expenditures | Difference  |
|---------------|--------------|--------------|-------------|
| General       | \$24,874,743 | \$23,397,057 | \$1,486,186 |
| Street        | 3,010,342    | 2,835,708    | 174,634     |
| Street (STIP) | 260,551      | 541,012      | (280,461)   |
| E-911         | 722,366      | 696,128      | 26,238      |
| Cemetery      | 480          | 120          | 360         |
| Total         | \$28,868,482 | \$27,470,025 | \$1,435,897 |