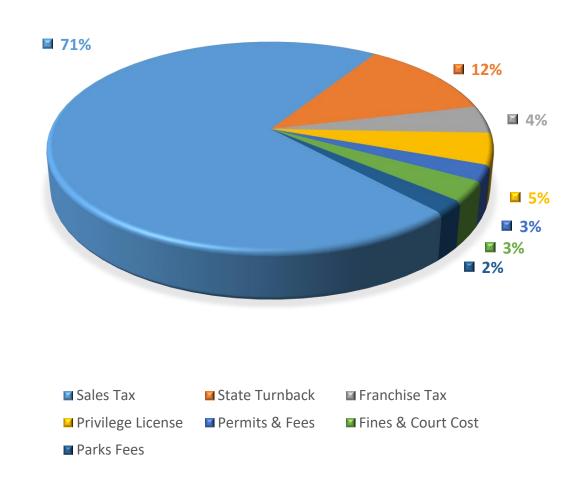

## 2019 Revenue vs. Expenditures 2<sup>nd</sup> Quarter

| Fund Name               | Year to Date<br>Revenues | Year to Date<br>Expenditures |   | Revenues Over<br>(Under)Expenditures |
|-------------------------|--------------------------|------------------------------|---|--------------------------------------|
| General                 | \$<br>23,623,003         | \$<br>23,397,057             | 7 | \$ 225,946                           |
| Street                  | 3,204,253                | 2,835,708                    |   | 368,545                              |
| Street (STIP Earmarked) | 541,012                  | 541,012                      |   | 0                                    |
| E-911                   | 516,573                  | 696,128                      |   | (179,555)                            |
| Cemetery                | 31,089                   | 120                          |   | 30,969                               |
| Total                   | \$<br>27,915,930         | \$<br>27,470,025             |   | \$ 445,905                           |

## 2019 Budget vs. Revenues

O & M Fund Jan-Jun

| Fund     | Budgeted     | Revenues     | Difference  |
|----------|--------------|--------------|-------------|
| General  | \$21,528,494 | \$23,623,003 | \$2,094,509 |
| Street   | 2,852,614    | 3,204,253    | 351,639     |
| E-911    | 713,519      | 516,573      | (196,946)   |
| Cemetery | 28,575       | 31,089       | 2,514       |
| Total    | \$25,123,202 | \$27,374,918 | \$2,251,716 |