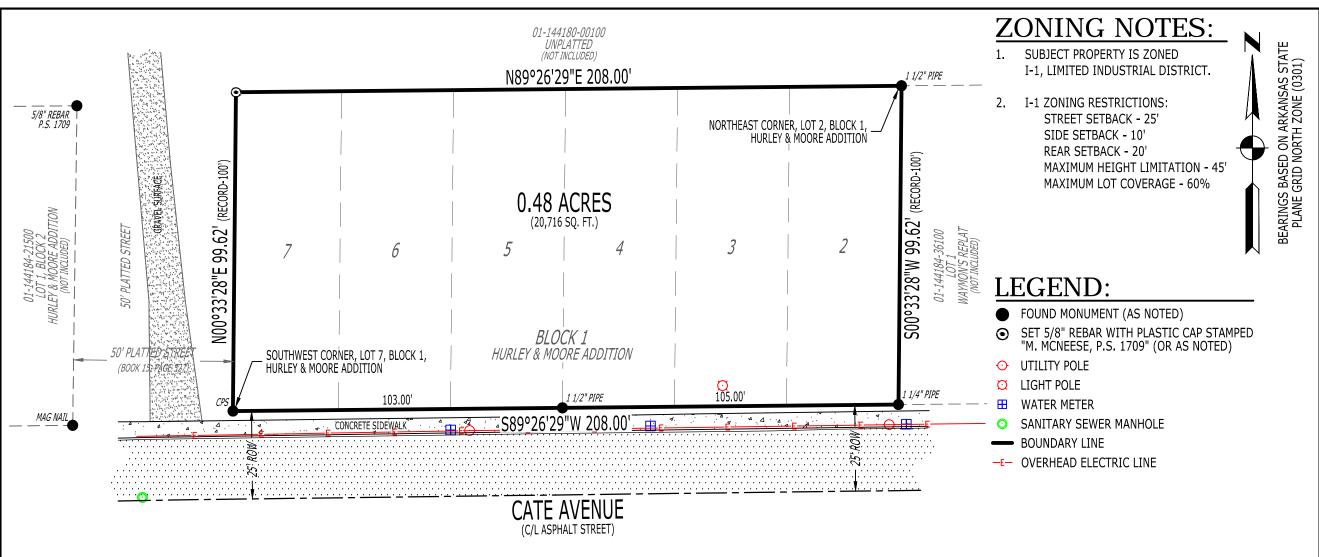

## SURVEYOR'S NOTES:

- SURVEYOR HAS MADE NO INVESTIGATION OR INDEPENDENT SEARCH FOR EASEMENTS OF RECORD OR ANY OTHER FACTS WHICH AN ACCURATE TITLE SEARCH MAY DISCLOSE.
- BASIS OF BEARINGS: ARKANSAS STATE PLANE GRID NORTH (0301).
- 3. THE FOLLOWING DOCUMENTS WERE USED TO COMPLETE THIS SURVEY:
  - RECORD PLAT, HURLEY AND MOORE ADDITION, RECORDED IN BOOK 15, PAGE 527, DATED NOVEMBER 13, 1896.
  - RECORD REPLAT, WAYMON'S REPLAT, BY ROBERT W. NEWELL, P.S. 23, RECORDED IN BOOK B, PAGE 77, DATED JUNE 05, 1991.
  - WARRANTY DEED, GRIFFITH TO GWJC PROPERTIES, LLC, CRAIGHEAD COUNTY DOCUMENT NO. 2018R-003715, DATED FEBRUARY 23, 2018.
- THE SUBJECT PROPERTY LIES OUTSIDE THE 100 YEAR SPECIAL FLOOD HAZARD ZONE, AS SHOWN ON FEMA FLOOD INSURANCE RATE MAP: PANEL NO. 05031C0043C, EFFECTIVE DATE SEPTEMBER 27, 1991.
- FIELD WORK WAS COMPLETED ON JUNE 15, 2018.

## LEGAL DESCRIPTION:

LOTS 2, 3, 4, 5, 6 AND 7, BLOCK 1 OF HURLEY AND MOORE ADDITION TO THE CITY OF JONESBORO, CRAIGHEAD COUNTY, ARKANSAS, AS RECORDED IN BOOK 15, PAGE 527.

## SURVEYOR'S CERTIFICATION:

MICHAEL P. MCNEESE, CERTIFY THAT THE SURVEY SHOWN HEREON WAS MADE IN ACCORDANCE WITH THE REQUIREMENTS OF "ARKANSAS STANDARDS OF PRACTICE FOR PROPERTY BOUNDARY SURVEYS AND PLATS"; AND THAT THE ABOVE DESCRIBED TRACTS WERE SURVEYED UNDER MY DIRECT SUPERVISION.