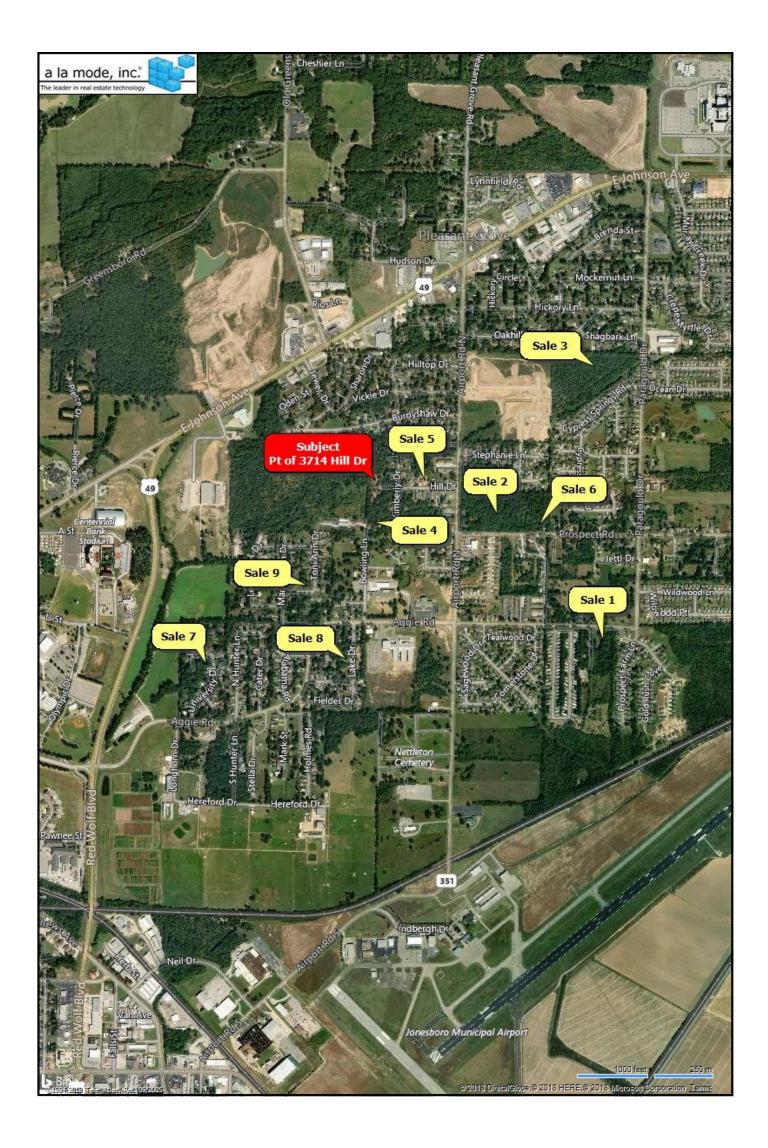

### LOCATED AT:

3714 Hill Dr See survey attached Jonesboro, AR 72401

## **SUMMARY OF SALIENT FEATURES**

|                     | Subject Address       | 3714 Hill Dr                                 |
|---------------------|-----------------------|----------------------------------------------|
|                     | Legal Description     | See survey attached                          |
| NO                  | City                  | Jonesboro                                    |
| SUBJECT INFORMATION | County                | Craighead                                    |
| ECT INFO            | State                 | AR                                           |
| SUBJE               | Zip Code              | 72401                                        |
|                     | Census Tract          | 0005.02                                      |
|                     | Map Reference         | 27860                                        |
| RICE                | Sale Price \$         | s N/A                                        |
| SALES PRICE         | Date of Sale          | N/A                                          |
| NT                  | Client                | City of Jonesboro                            |
| CLIENT              | Owner                 | Shelby Glen Mitchell & Mary Kathryn Mitchell |
|                     | Size (Square Feet)    | NA                                           |
| S                   | Price per Square Foot | S NA                                         |
| I OF IMPROVEMENTS   | Location              | Residential                                  |
| IMPROV              | Age                   | NA                                           |
| TION OF             | Condition             | NA                                           |
| DESCRIPTION         | Total Rooms           | NA                                           |
| DE                  |                       |                                              |
|                     | Bedrooms              | NA                                           |
|                     | Bedrooms<br>Baths     | NA                                           |
| SER                 |                       |                                              |
| APPRAISER           | Baths                 | NA                                           |