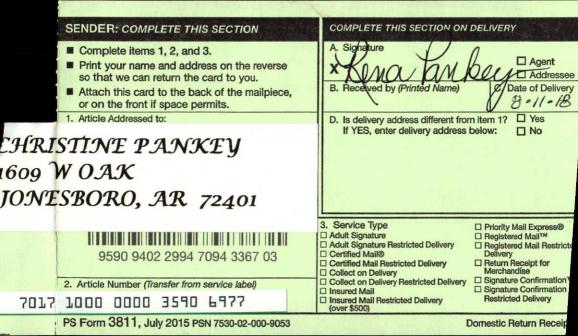

## SENDER: COMPLETE THIS SECTION

- Complete items 1, 2, and 3.
- Print your name and address on the reverse so that we can return the card to you.

T PATER

- Attach this card to the back of the mailpiece, or on the front if space permits.
- 1. Article Addressed to:

TAG Real Estate Holding LLC 4450 American Way Memphis TN 38/18-8401

2. Article Number (Transfer from service label)

COMPLETE THIS SECTION ON DELIVERY

PS Form 3811, July 2015 PSN 7530-02-000-9053

**Domestic Return Receipt** 