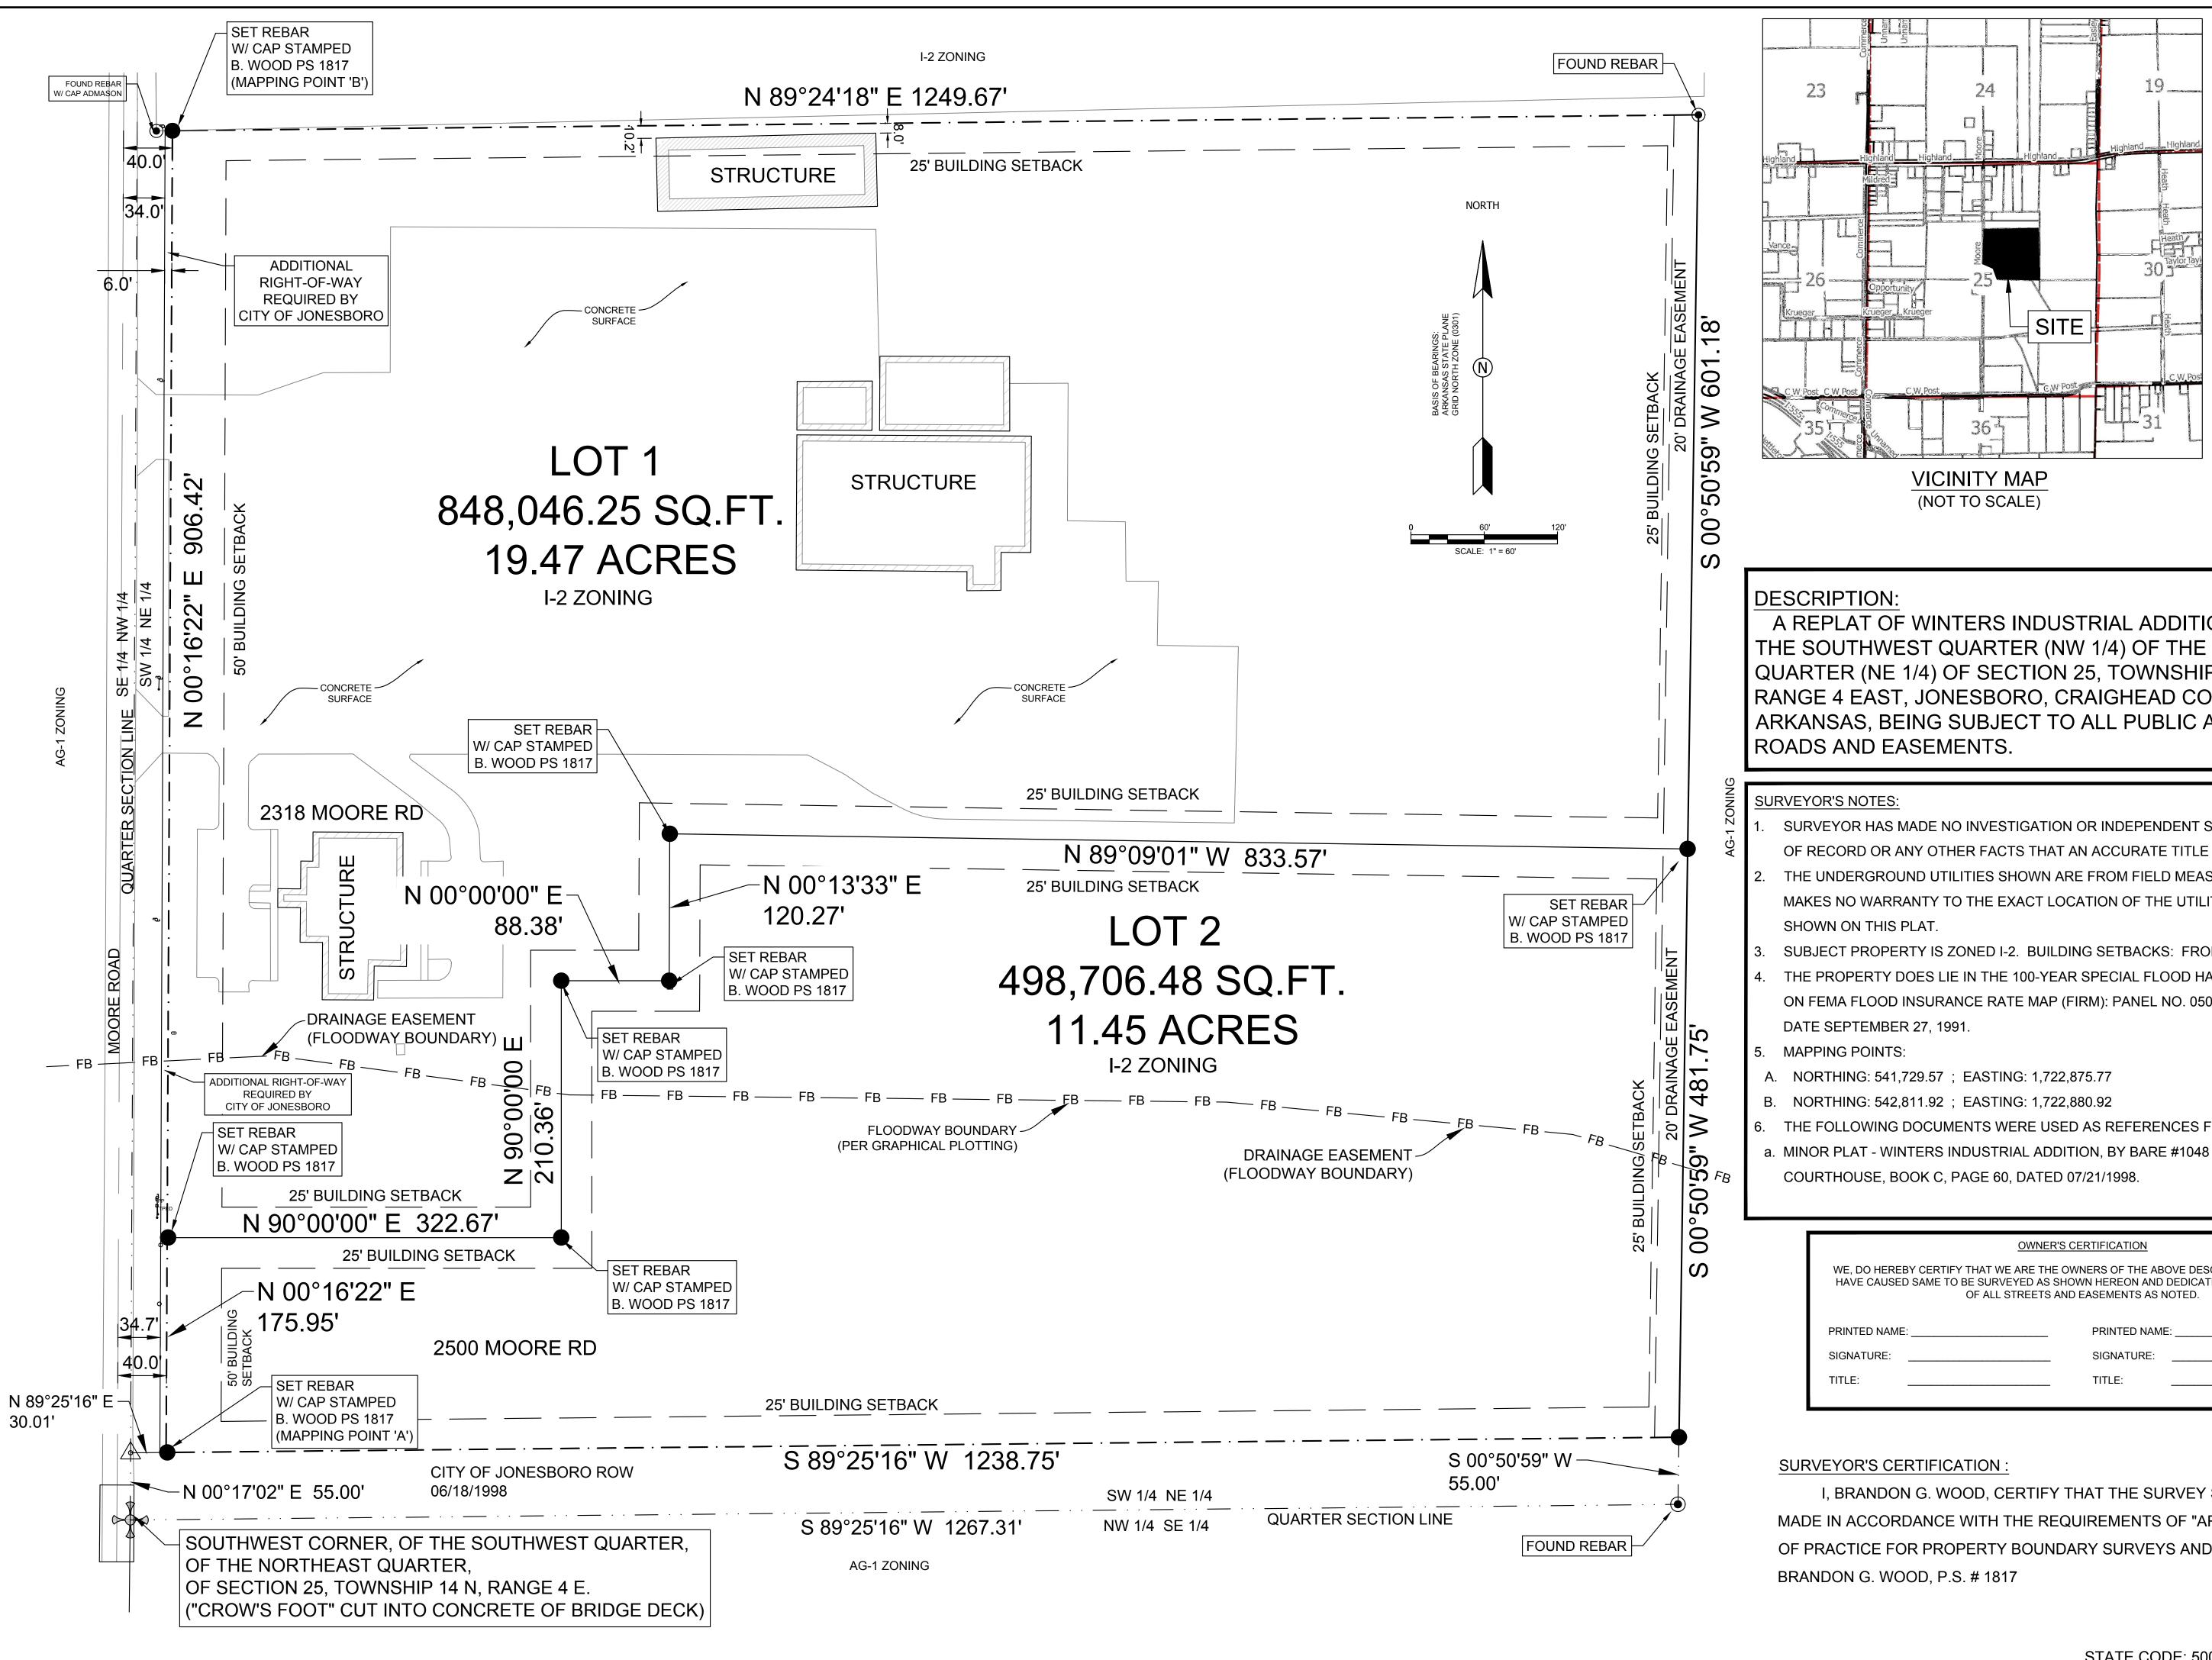

A REPLAT OF WINTERS INDUSTRIAL ADDITION, A PART OF THE SOUTHWEST QUARTER (NW 1/4) OF THE NORTHEAST QUARTER (NE 1/4) OF SECTION 25, TOWNSHIP 14 NORTH, RANGE 4 EAST, JONESBORO, CRAIGHEAD COUNTY, ARKANSAS, BEING SUBJECT TO ALL PUBLIC AND PRIVATE

SURVEYOR HAS MADE NO INVESTIGATION OR INDEPENDENT SEARCH FOR EASEMENTS OF RECORD OR ANY OTHER FACTS THAT AN ACCURATE TITLE SEARCH MAY DISCLOSE THE UNDERGROUND UTILITIES SHOWN ARE FROM FIELD MEASUREMENTS. THIS SURVEY MAKES NO WARRANTY TO THE EXACT LOCATION OF THE UTILITIES SHOWN OR NOT

SUBJECT PROPERTY IS ZONED I-2. BUILDING SETBACKS: FRONT - 50', SIDE & REAR - 25'. THE PROPERTY DOES LIE IN THE 100-YEAR SPECIAL FLOOD HAZARD AREA AS SHOWN ON FEMA FLOOD INSURANCE RATE MAP (FIRM): PANEL NO. 05031C0151C, EFFECTIVE

THE FOLLOWING DOCUMENTS WERE USED AS REFERENCES FOR THIS SURVEY:

a. MINOR PLAT - WINTERS INDUSTRIAL ADDITION, BY BARE #1048 CRAIGHEAD COUNTY

| OWNER'S | CERTIF | ICATION |
|---------|--------|---------|