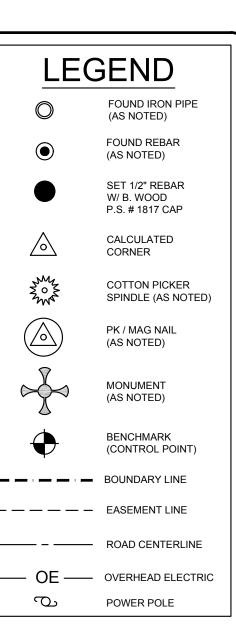

A REPLAT OF WINTERS INDUSTRIAL ADDITION, A PART OF THE SOUTHWEST QUARTER (NW 1/4) OF THE NORTHEAST QUARTER (NE 1/4) OF SECTION 25, TOWNSHIP 14 NORTH, RANGE 4 EAST, JONESBORO, CRAIGHEAD COUNTY, ARKANSAS, BEING SUBJECT TO ALL PUBLIC AND PRIVATE

SURVEYOR HAS MADE NO INVESTIGATION OR INDEPENDENT SEARCH FOR EASEMENTS OF RECORD OR ANY OTHER FACTS THAT AN ACCURATE TITLE SEARCH MAY DISCLOSE THE UNDERGROUND UTILITIES SHOWN ARE FROM FIELD MEASUREMENTS. THIS SURVEY MAKES NO WARRANTY TO THE EXACT LOCATION OF THE UTILITIES SHOWN OR NOT

SUBJECT PROPERTY IS ZONED I-2. BUILDING SETBACKS: FRONT - 50', SIDE & REAR - 25'. THE PROPERTY DOES LIE IN THE 100-YEAR SPECIAL FLOOD HAZARD AREA AS SHOWN ON FEMA FLOOD INSURANCE RATE MAP (FIRM): PANEL NO. 05031C0151C, EFFECTIVE

THE FOLLOWING DOCUMENTS WERE USED AS