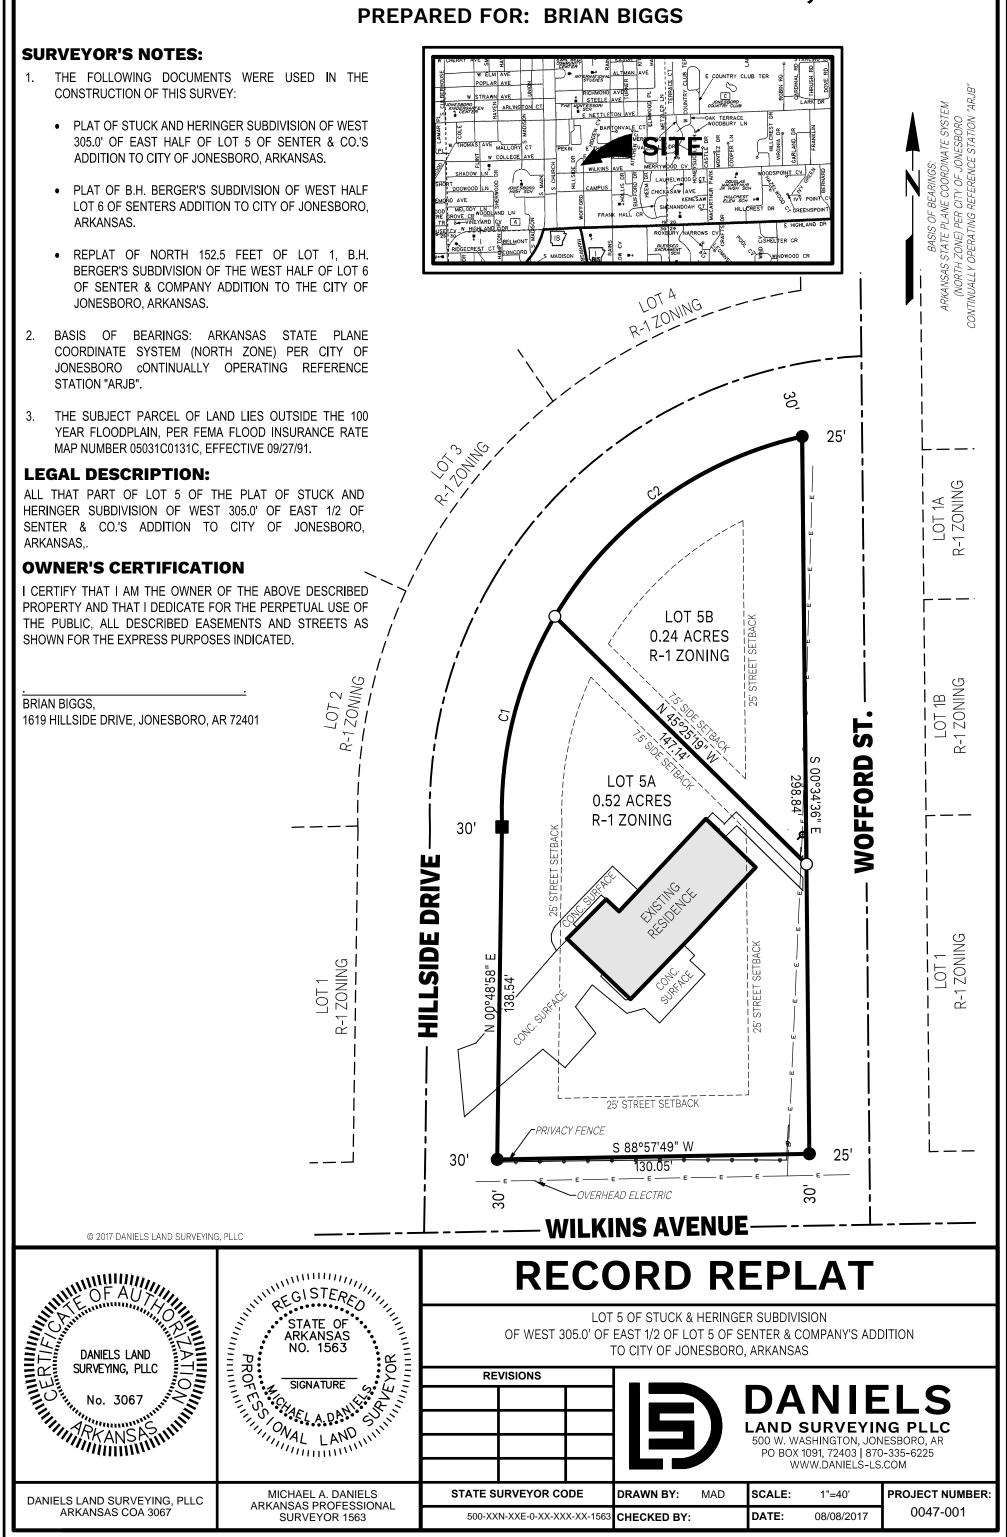

## **BIGGS FIRST ADDITON TO THE CITY OF JONESBORO, ARKANSAS PREPARED FOR: BRIAN BIGGS**

- CONSTRUCTION OF THIS SURVEY:
  - 305.0' OF EAST HALF OF LOT 5 OF SENTER & CO.'S ADDITION TO CITY OF JONESBORO, ARKANSAS.
  - PLAT OF B.H. BERGER'S SUBDIVISION OF WEST HALF LOT 6 OF SENTERS ADDITION TO CITY OF JONESBORO, ARKANSAS.
  - REPLAT OF NORTH 152.5 FEET OF LOT 1, B.H. BERGER'S SUBDIVISION OF THE WEST HALF OF LOT 6 OF SENTER & COMPANY ADDITION TO THE CITY OF JONESBORO, ARKANSAS.
- BASIS OF BEARINGS: ARKANSAS STATE PLANE COORDINATE SYSTEM (NORTH ZONE) PER CITY OF JONESBORO CONTINUALLY OPERATING REFERENCE STATION "ARJB".
- THE SUBJECT PARCEL OF LAND LIES OUTSIDE THE 100 YEAR FLOODPLAIN, PER FEMA FLOOD INSURANCE RATE MAP NUMBER 05031C0131C, EFFECTIVE 09/27/91.

ARKANSAS,.