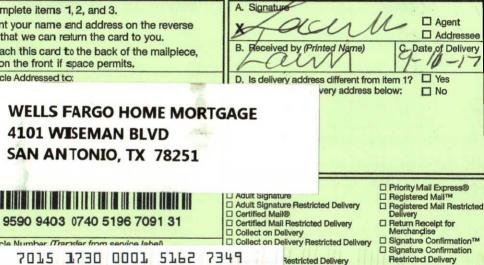

- Complete items 1, 2, and 3.
- Print your name and address on the reverse so that we can return the card to you.
- Attach this card to the back of the mailpiece. or on the front if space permits.

4101 WISEMAN BLVD

1. Article Addressed to:

## 

- Complete items 1, 2, and 3.
- Print your name and address on the reverse so that we can return the card to you.
- Attach this card to the back of the mailpiece. or on the front if space permits.

4101 WISEMAN BLVD