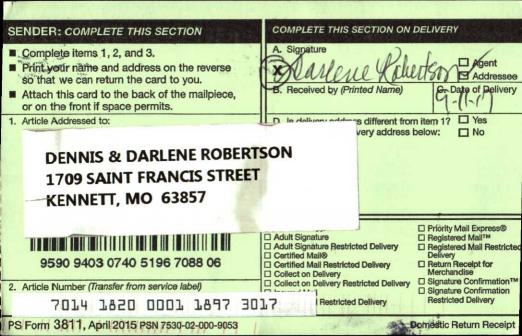

- Complete items 1, 2, and 3.
- Print your name and address on the reverse so that we can return the card to you.
- Attach this card to the back of the mailpiece. or on the front if space permits.

4101 WISEMAN BLVD

1. Article Addressed to:

#### COMPLETE THIS SECTION ON DELIVERY

PS Form 3811, April 2015 PSN 7530-02-000-9053

7015 1730 0001

2. Article Number (Transfer from service label)

9590 9403 0740 5196 7091 31

Complete items 1, 2, and 3.

2

- Print your name and address on the reverse so that we can return the card to you.
- Attach this card to the back of the mailpiece, or on the front if space permits.