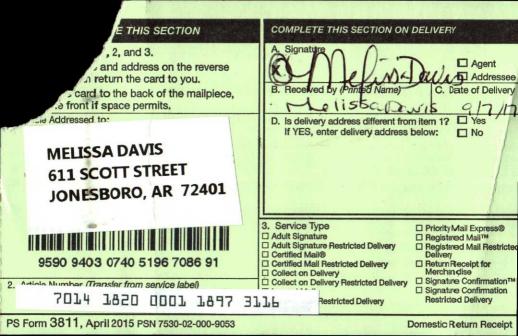

## 

Complete items 1, 2, and 3.

Audiala A.I.I

1.

- Print your name and address on the reverse so that we can return the card to you.
- Attach this card to the back of the mailpiece, or on the front if space permits.

## BOX FACTORY MALL 4601 JETTYL DRIVE JONESBORO, AR 72401

1950

0001

1897

3505

(over \$500)

COMPLETE THIS SECTION ON DELIVERY

A. Signature □ Agent dras Addressee B. Received by (Printed Name) Date of Delivery Jamie T Yes ss different from item 1? ivery address below: T No

PS Form 3811, July 2015 PSN 7530-02-000-9053

7014

- Complete items 1, 2, and 3.
- Print your name and address on the reverse so that we can return the card to you.
- Attach this card to the back of the mailpiece, or on the front if space permits.