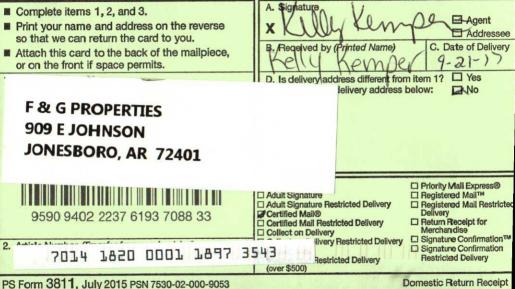

- Complete items 1, 2, and 3.
- Print your name and address on the reverse so that we can return the card to you.
- Attach this card to the back of the mailpiece. or on the front if space permits.

4101 WISEMAN BLVD

**Domestic Return Receipt** 

GAYLON COOPER 688 EASON ST BROOKLAND, AR 72417

2. Article Number (Transfer from service label)

7014 1950 0001 1993

PS Form 3811, July 2015 PSN 7530-02-000-9053

Complete items 1, 2, and 3.