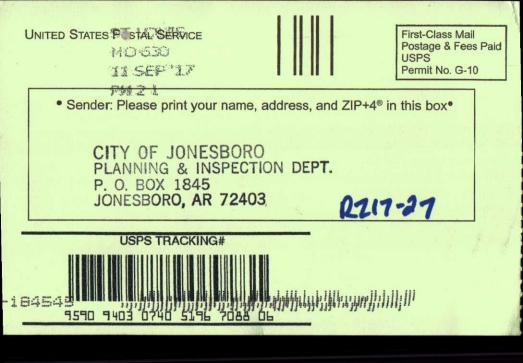

#### COMPLETE THIS SECTION ON DELIVERY

PS Form 3811, April 2015 PSN 7530-02-000-9053

7015 1730 0001

2. Article Number (Transfer from service label)

9590 9403 0740 5196 7091 31

Complete items 1, 2, and 3.

2

- Print your name and address on the reverse so that we can return the card to you.
- Attach this card to the back of the mailpiece, or on the front if space permits.