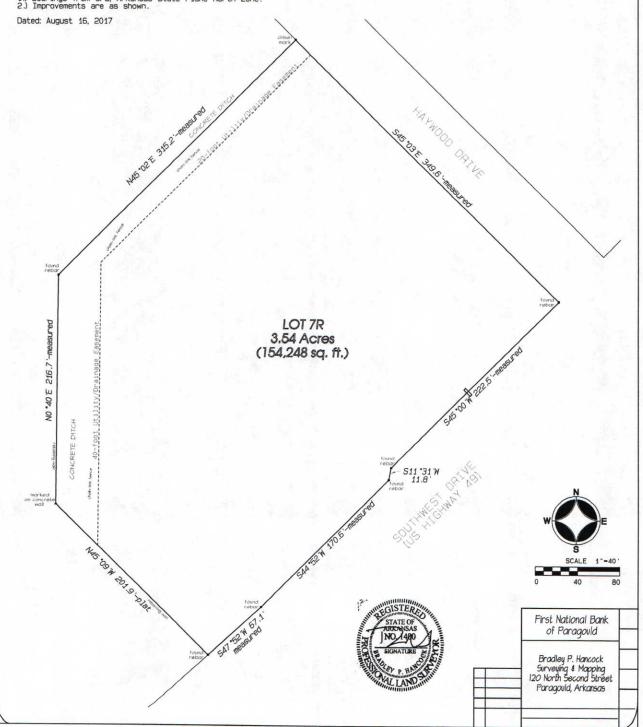

OF: 800 Southwest Drive Jonesboro, Arkansas

DESCRIPTION OF SURVEY:

OF:

The following described lands in Craighead County, Arkansas, to-wit:

ALL of Lot 7R, Melton Manor Addition, Craighead County, Jonesboro, Arkansas, being a re-plat of Lot 7 and part of Lot 8, Melton Manor Addition to the City of Jonesboro, Arkansas, as shown by a plat of record in Plat Cabinet B at Page 56, subject to any easements of record, LESS AND EXCEPT property described in Warnanty Deed in favor of the Arkansas State Highway Commission recorded in Deed Book 549 at page 561.

Deed Book 549 at page 561.

Notes:

1.) Bearings from GPS, Arkansas State Plane North Zone.

2.) Improvements are as shown.