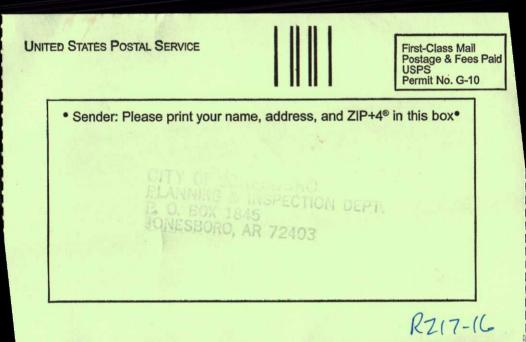

UNITED STATES POSTAL SERVICE

First-Class Mail Postage & Fees Paid USPS Permit No. G-10

Sender: Please print your name, address, and ZIP+4<sup>®</sup> in this box

ELANNING & INSPECTION DEPT. E. O. BOX 1845 IONESBORO, AR 72403

RZ17-16