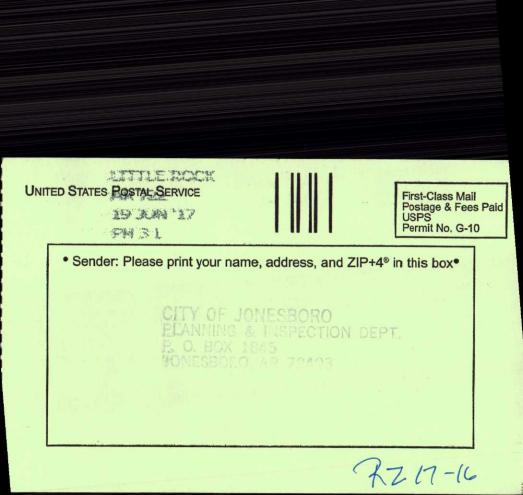

UNITED STATES POSTAL SERVICE

First-Class Mail Postage & Fees Paid USPS Permit No. G-10

Sender: Please print your name, address, and ZIP+4<sup>®</sup> in this box

ELANNING & INSPECTION DEPT. E. O. BOX 1845 IONESBORO, AR 72403

RZ17-16