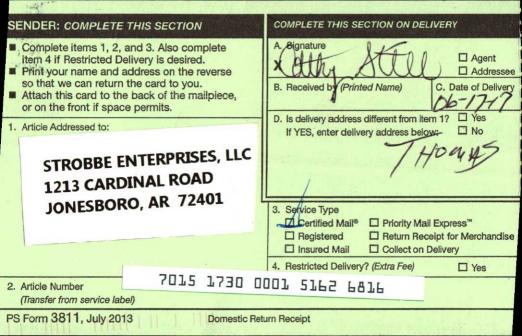

## SENDER: COMPLETE THIS SECTION

- Complete items 1, 2, and 3. Also complete item 4 if Restricted Delivery is desired.
- Print your name and address on the reverse so that we can return the card to you.
- Attach this card to the back of the mailpiece, or on the front if space permits.

1. Article Addressed to:

2. Article Number

The state of the state

# MIDLAND SERVICES P.O. BOX 560807 DALLAS, TX 75356-0807