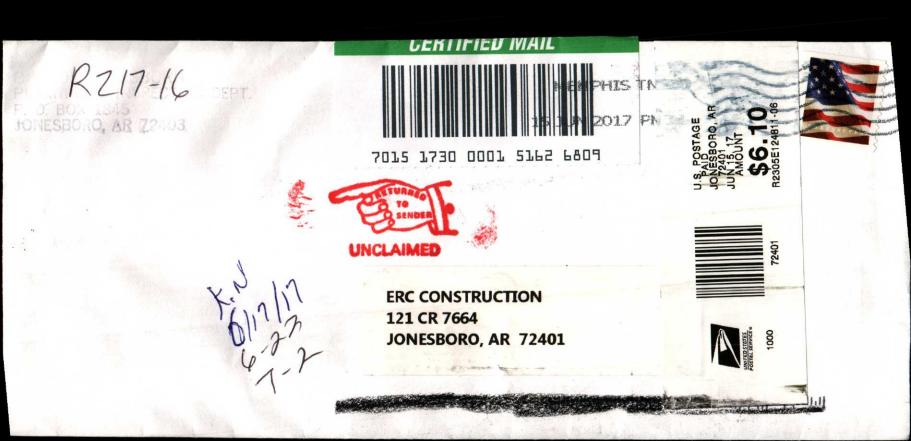

is desired.
- Print your name and address on the reverse so that we can return the card to you.
- Attach this card to the back of the mailpiece, or on the front if space permits.

1. Article Addressed to:

2. Article Number

The state of the state

# MIDLAND SERVICES P.O. BOX 560807 DALLAS, TX 75356-0807

## COMPLETE THIS SECTION ON DELIVERY A. Signature Agent X Addressee B. Received by (Printed Name) C. Date of Delivery D. Is delivery address different from item 1? Yes If YES, enter delivery address below: D No 3. Service Type Certified Mail® □ Priority Mail Express™ □ Registered Return Receipt for Merchandise Insured Mail Collect on Delivery 4. Restricted Delivery? (Extra Fee) Yes

7015 1730 0001 5162 6823 (Transfer from service lab PS Form 3811, July 2013

**Domestic Return Receipt** 



|