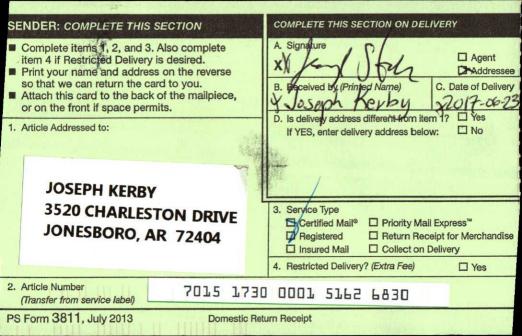

## SENDER: COMPLETE THIS SECTION

- Complete items 1, 2, and 3. Also complete item 4 if Restricted Delivery is desired.
- Print your name and address on the reverse so that we can return the card to you.
- Attach this card to the back of the mailpiece, or on the front if space permits.

1. Article Addressed to:

2. Article Number

The state of the state