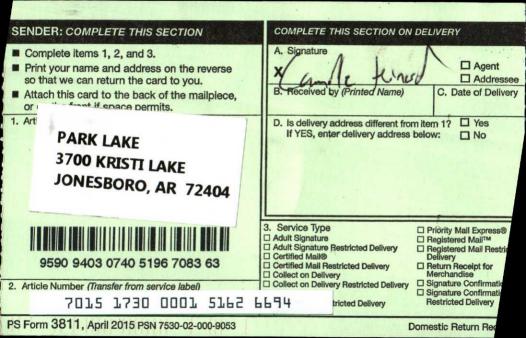

#### SENDER: COMPLETE THIS SECTION COMPLETE THIS SECTION ON DELIVERY A. Signature Complete items 1, 2, and 3. Cl. Ola Agent Print your name and address on the reverse so that we can return the card to you. □ Addressee neceived by C. Date of Delivery Attach this card to the back of the mailpiece. or on the front if space permits. 20 1. Article Addressed to: T Yes D. Is delivery address different from item 1? If YES, enter delivery address below: T No JIMMY SHELTON **400 SHADOW RIDGE** JONESBORO, AR 72404 3. Service Type Priority Mail Express® Adult Signature □ Registered Mail™ Adult Signature Restricted Delivery Registered Mail Restricted **Certified Mail®** Delivery 9590 9403 0740 5196 7083 49 Gertified Mail Restricted Delivery Return Receipt for Merchandise Collect on Delivery □ Signature Confirmation™ 2 Article Number (Transfer from service label) Collect on Delivery Restricted Delivery Signature Confirmation 7015 1730 0001 5162 6342 ail Restricted Delivery **Restricted Delivery**

PS Form 3811, April 2015 PSN 7530-02-000-9053

**Domestic Return Receipt** 