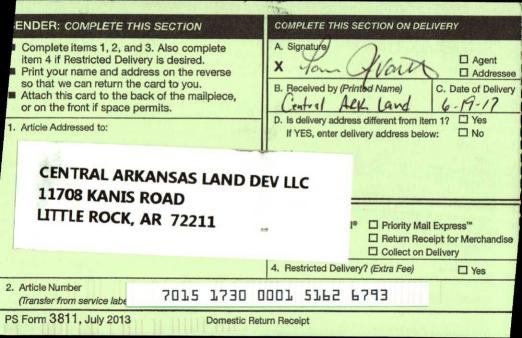

### SENDE R: COMPLETE THIS SECTION

- Complete items 1, 2, and 3. Also complete item 4 if Restricted Delivery is desired.
- Print your name and address on the reverse so that we can return the card to you.
- Attachthis card to the back of the mailpiece, or on the front if space permits.
- 1. Article Addressed to:

2. Artic le Number

(Transfer from service label) PS For m 3811, July 2013