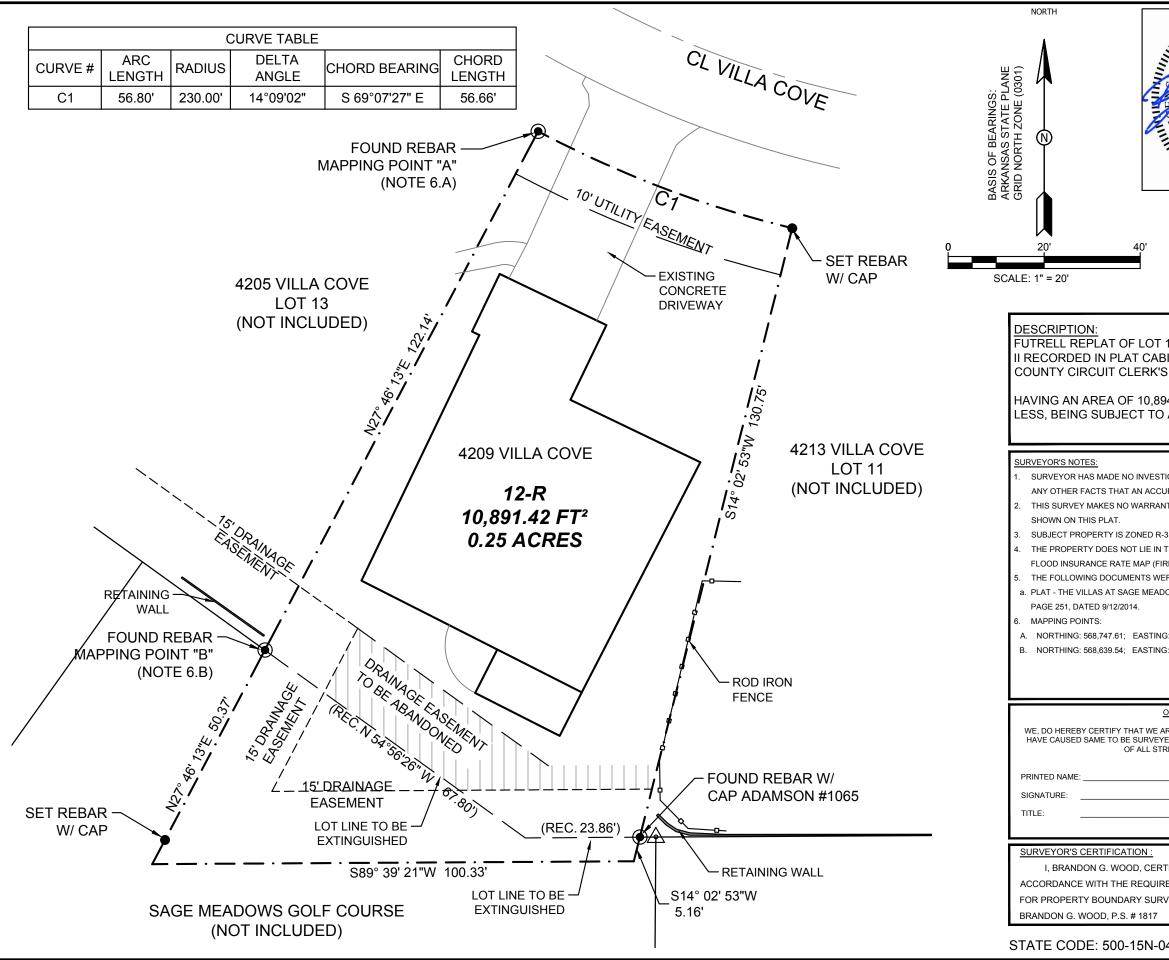

|                                                                                                                                                                                                                                                                                                                                                                                                                                                                                                      | LEGEND                                                                                                                                                                                                                                                                                                                                                                                                                                                                                                                                                                                                                                                                                                                                                                                                                                                                                                                                                                                                                                                                                                                                      | BRANDON G. WOOD<br>ARKANSAS SURVEYOR<br># 1817                                                                                                                                                               |
|------------------------------------------------------------------------------------------------------------------------------------------------------------------------------------------------------------------------------------------------------------------------------------------------------------------------------------------------------------------------------------------------------------------------------------------------------------------------------------------------------|---------------------------------------------------------------------------------------------------------------------------------------------------------------------------------------------------------------------------------------------------------------------------------------------------------------------------------------------------------------------------------------------------------------------------------------------------------------------------------------------------------------------------------------------------------------------------------------------------------------------------------------------------------------------------------------------------------------------------------------------------------------------------------------------------------------------------------------------------------------------------------------------------------------------------------------------------------------------------------------------------------------------------------------------------------------------------------------------------------------------------------------------|--------------------------------------------------------------------------------------------------------------------------------------------------------------------------------------------------------------|
| SIGNATURE<br>SIGNATURE<br>SO<br>SO<br>SO<br>SIGNATURE<br>SO<br>SO<br>SIGNATURE<br>SO<br>SIGNATURE<br>SO<br>SIGNATURE<br>SO<br>SIGNATURE<br>SO<br>SO<br>SIGNATURE<br>SO<br>SO<br>SIGNATURE<br>SO<br>SO<br>SIGNATURE<br>SO<br>SO<br>SIGNATURE<br>SO<br>SO<br>SIGNATURE<br>SO<br>SO<br>SO<br>SO<br>SO<br>SO<br>SIGNATURE<br>SO<br>SO<br>SO<br>SO<br>SO<br>SO<br>SO<br>SO<br>SO<br>SO                                                                                                                    | Control Processing   Control |                                                                                                                                                                                                              |
| 12 OF THE VILLAS AT SAGE MEADOWS PHASE<br>BINET 'C', PAGE 251, LOCATED IN CRAIGHEAD<br>S OFFICE, JONESBORO ARKANSAS.<br>941.42 SQUARE FEET, 0.25 ACRES MORE OR<br>ALL PUBLIC AND PRIVATE ROAD EASEMENTS.                                                                                                                                                                                                                                                                                             |                                                                                                                                                                                                                                                                                                                                                                                                                                                                                                                                                                                                                                                                                                                                                                                                                                                                                                                                                                                                                                                                                                                                             | REPLAT OF LOT 12 OF THE VILLAS A'<br>ADOWS PHASE II<br>), CRAIGHEAD COUNTY, ARKANSAS<br>)NY & KIM FUTRELL                                                                                                    |
| TIGATION OR INDEPENDENT SEARCH FOR EASEMENTS OF RECORD OR<br>URATE TITLE SEARCH MAY DISCLOSE.<br>NTY TO THE EXACT LOCATION OF THE UTILITIES SHOWN OR NOT<br>3. BUILDING SETBACKS: FRONT - 20', SIDE - 7.5', REAR - 20'.<br>THE FLOODPLAIN BY GRAPHICAL PLOTTING AS SHOWN ON FEMA<br>RM): PANEL NO. 05031C0061C, EFFECTIVE DATE SEPTEMBER 27, 1991.<br>ERE USED AS REFERENCES FOR THIS SURVEY:<br>DOWS PHASE II, CRAIGHEAD COUNTY COURTHOUSE, PLAT CABINET 'C',<br>G: 1,717,024.61<br>G: 1,716,967.70 |                                                                                                                                                                                                                                                                                                                                                                                                                                                                                                                                                                                                                                                                                                                                                                                                                                                                                                                                                                                                                                                                                                                                             | FUTRELL REPLAT OF LOT 12 OF THE V<br>SAGE MEADOWS PHASE II<br>JONESBORO, CRAIGHEAD COUNTY, ARKANSAS<br>CLIENT: TONY & KIM FUTRELL                                                                            |
| OWNER'S CERTIFICATION<br>IRE THE OWNERS OF THE ABOVE DESCRIBED PI<br>ED AS SHOWN HEREON AND DEDICATE THE PEI                                                                                                                                                                                                                                                                                                                                                                                         |                                                                                                                                                                                                                                                                                                                                                                                                                                                                                                                                                                                                                                                                                                                                                                                                                                                                                                                                                                                                                                                                                                                                             | DATE: 4/9/17<br>REV:<br>DRAWN BY: BGW                                                                                                                                                                        |
| TIFY THAT THE SURVEY SHOWN HERON V                                                                                                                                                                                                                                                                                                                                                                                                                                                                   | <br><br>VAS MADE IN                                                                                                                                                                                                                                                                                                                                                                                                                                                                                                                                                                                                                                                                                                                                                                                                                                                                                                                                                                                                                                                                                                                         | BRANDON WOOD, P.E., P.S.       ENGINEERING & SURVEYING       112 CR 7625       BREORVAND, AR 72417       PH: (870) 393-5044       FH: (870) 932-0027       BWOOD@WOODENGR.COM       WWW.BWOODENGINEERING.COM |
| VEYS AND PLATS".                                                                                                                                                                                                                                                                                                                                                                                                                                                                                     |                                                                                                                                                                                                                                                                                                                                                                                                                                                                                                                                                                                                                                                                                                                                                                                                                                                                                                                                                                                                                                                                                                                                             | SW 7                                                                                                                                                                                                         |