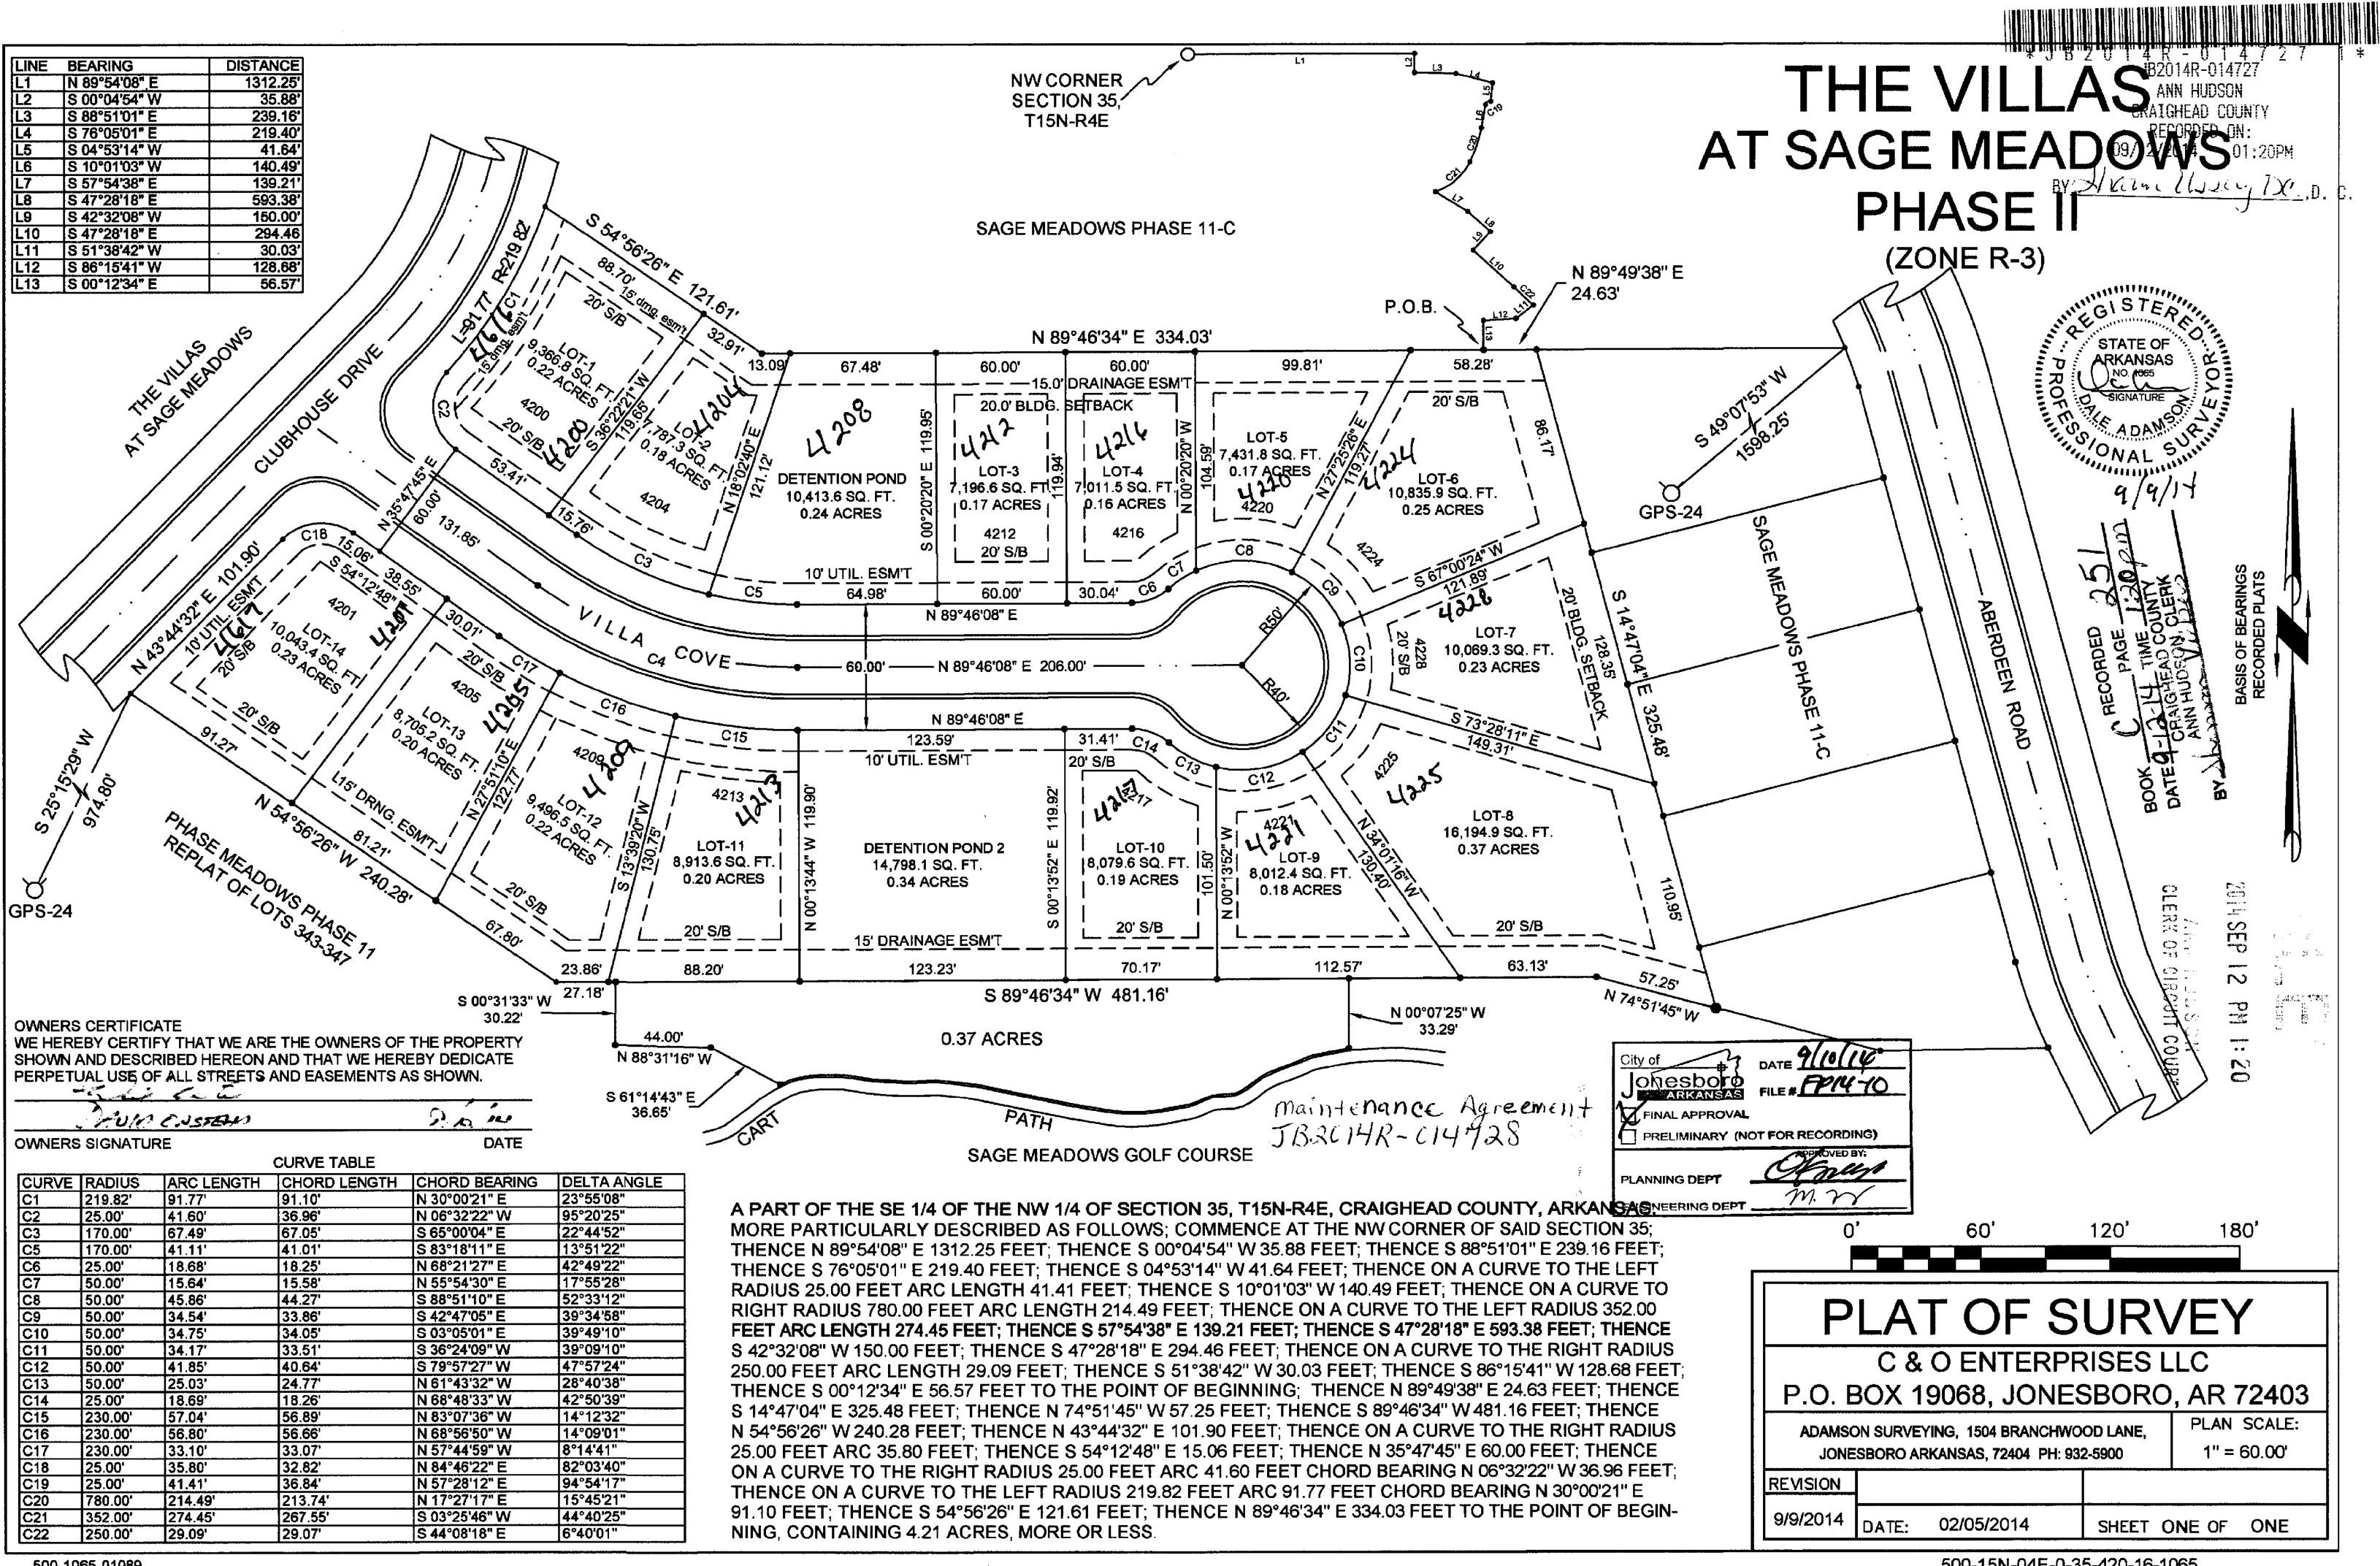

|                                                                                                                                                                                                                                                                                                                                                                                                                                                                                                      | LEGEND                                                                                                                                                                                                                                                                                                                                                                                                                                                                                                                                                                                                                                                                                                                                                                                                                                                                                                                                                                                                                                                                                                                                      | BRANDON G. WOOD<br>ARKANSAS SURVEYOR<br># 1817                                                                                                                                                               |
|------------------------------------------------------------------------------------------------------------------------------------------------------------------------------------------------------------------------------------------------------------------------------------------------------------------------------------------------------------------------------------------------------------------------------------------------------------------------------------------------------|---------------------------------------------------------------------------------------------------------------------------------------------------------------------------------------------------------------------------------------------------------------------------------------------------------------------------------------------------------------------------------------------------------------------------------------------------------------------------------------------------------------------------------------------------------------------------------------------------------------------------------------------------------------------------------------------------------------------------------------------------------------------------------------------------------------------------------------------------------------------------------------------------------------------------------------------------------------------------------------------------------------------------------------------------------------------------------------------------------------------------------------------|--------------------------------------------------------------------------------------------------------------------------------------------------------------------------------------------------------------|
| SIGNATURE<br>SIGNATURE<br>SO<br>SO<br>SO<br>SIGNATURE<br>SO<br>SO<br>SIGNATURE<br>SO<br>SIGNATURE<br>SO<br>SIGNATURE<br>SO<br>SIGNATURE<br>SO<br>SO<br>SIGNATURE<br>SO<br>SO<br>SIGNATURE<br>SO<br>SO<br>SIGNATURE<br>SO<br>SO<br>SIGNATURE<br>SO<br>SO<br>SIGNATURE<br>SO<br>SO<br>SO<br>SO<br>SO<br>SO<br>SIGNATURE<br>SO<br>SO<br>SO<br>SO<br>SO<br>SO<br>SO<br>SO<br>SO<br>SO                                                                                                                    | Control Processing   Control |                                                                                                                                                                                                              |
| 12 OF THE VILLAS AT SAGE MEADOWS PHASE<br>BINET 'C', PAGE 251, LOCATED IN CRAIGHEAD<br>S OFFICE, JONESBORO ARKANSAS.<br>941.42 SQUARE FEET, 0.25 ACRES MORE OR<br>ALL PUBLIC AND PRIVATE ROAD EASEMENTS.                                                                                                                                                                                                                                                                                             |                                                                                                                                                                                                                                                                                                                                                                                                                                                                                                                                                                                                                                                                                                                                                                                                                                                                                                                                                                                                                                                                                                                                             | REPLAT OF LOT 12 OF THE VILLAS A'<br>ADOWS PHASE II<br>), CRAIGHEAD COUNTY, ARKANSAS<br>)NY & KIM FUTRELL                                                                                                    |
| TIGATION OR INDEPENDENT SEARCH FOR EASEMENTS OF RECORD OR<br>URATE TITLE SEARCH MAY DISCLOSE.<br>NTY TO THE EXACT LOCATION OF THE UTILITIES SHOWN OR NOT<br>3. BUILDING SETBACKS: FRONT - 20', SIDE - 7.5', REAR - 20'.<br>THE FLOODPLAIN BY GRAPHICAL PLOTTING AS SHOWN ON FEMA<br>RM): PANEL NO. 05031C0061C, EFFECTIVE DATE SEPTEMBER 27, 1991.<br>ERE USED AS REFERENCES FOR THIS SURVEY:<br>DOWS PHASE II, CRAIGHEAD COUNTY COURTHOUSE, PLAT CABINET 'C',<br>G: 1,717,024.61<br>G: 1,716,967.70 |                                                                                                                                                                                                                                                                                                                                                                                                                                                                                                                                                                                                                                                                                                                                                                                                                                                                                                                                                                                                                                                                                                                                             | FUTRELL REPLAT OF LOT 12 OF THE V<br>SAGE MEADOWS PHASE II<br>JONESBORO, CRAIGHEAD COUNTY, ARKANSAS<br>CLIENT: TONY & KIM FUTRELL                                                                            |
| OWNER'S CERTIFICATION<br>IRE THE OWNERS OF THE ABOVE DESCRIBED PI<br>ED AS SHOWN HEREON AND DEDICATE THE PEI                                                                                                                                                                                                                                                                                                                                                                                         |                                                                                                                                                                                                                                                                                                                                                                                                                                                                                                                                                                                                                                                                                                                                                                                                                                                                                                                                                                                                                                                                                                                                             | DATE: 4/9/17<br>REV:<br>DRAWN BY: BGW                                                                                                                                                                        |
| TIFY THAT THE SURVEY SHOWN HERON V                                                                                                                                                                                                                                                                                                                                                                                                                                                                   | <br><br>VAS MADE IN                                                                                                                                                                                                                                                                                                                                                                                                                                                                                                                                                                                                                                                                                                                                                                                                                                                                                                                                                                                                                                                                                                                         | BRANDON WOOD, P.E., P.S.       ENGINEERING & SURVEYING       112 CR 7625       BREORVAND, AR 72417       PH: (870) 393-5044       FH: (870) 932-0027       BWOOD@WOODENGR.COM       WWW.BWOODENGINEERING.COM |
| VEYS AND PLATS".                                                                                                                                                                                                                                                                                                                                                                                                                                                                                     |                                                                                                                                                                                                                                                                                                                                                                                                                                                                                                                                                                                                                                                                                                                                                                                                                                                                                                                                                                                                                                                                                                                                             | SW 7                                                                                                                                                                                                         |

500-1065-01089

<sup>500-15</sup>N-04E-0-35-420-16-1065