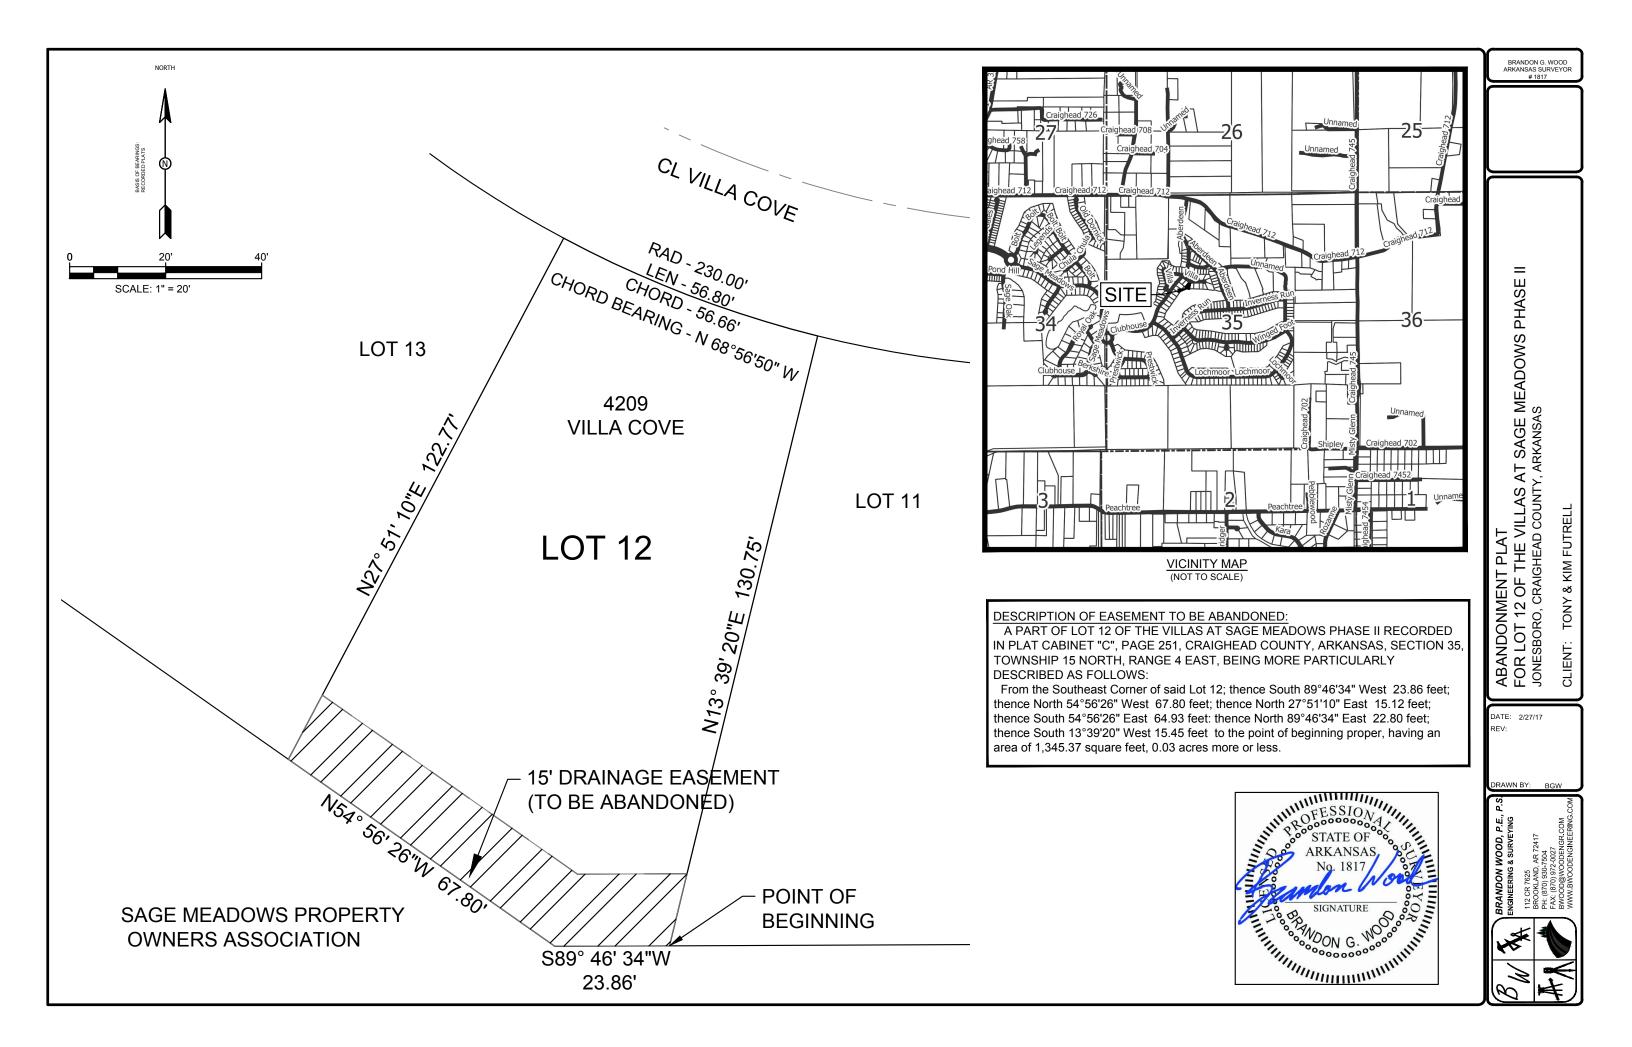

|                                                                                                                                                                                                                                                                                                                                                                                                                                                                                                      | LEGEND                                                                                                                                                                                                                                                                                                                                                                                                                                                                                                                                                                                                                                                                                                                                                                                                                                                                                                                                                                                                                                                                                                                                      | BRANDON G. WOOD<br>ARKANSAS SURVEYOR<br># 1817                                                                                                                                                               |
|------------------------------------------------------------------------------------------------------------------------------------------------------------------------------------------------------------------------------------------------------------------------------------------------------------------------------------------------------------------------------------------------------------------------------------------------------------------------------------------------------|---------------------------------------------------------------------------------------------------------------------------------------------------------------------------------------------------------------------------------------------------------------------------------------------------------------------------------------------------------------------------------------------------------------------------------------------------------------------------------------------------------------------------------------------------------------------------------------------------------------------------------------------------------------------------------------------------------------------------------------------------------------------------------------------------------------------------------------------------------------------------------------------------------------------------------------------------------------------------------------------------------------------------------------------------------------------------------------------------------------------------------------------|--------------------------------------------------------------------------------------------------------------------------------------------------------------------------------------------------------------|
| SIGNATURE<br>SIGNATURE<br>SO<br>SO<br>SO<br>SIGNATURE<br>SO<br>SO<br>SIGNATURE<br>SO<br>SIGNATURE<br>SO<br>SIGNATURE<br>SO<br>SIGNATURE<br>SO<br>SO<br>SIGNATURE<br>SO<br>SO<br>SIGNATURE<br>SO<br>SO<br>SIGNATURE<br>SO<br>SO<br>SIGNATURE<br>SO<br>SO<br>SIGNATURE<br>SO<br>SO<br>SO<br>SO<br>SO<br>SO<br>SIGNATURE<br>SO<br>SO<br>SO<br>SO<br>SO<br>SO<br>SO<br>SO<br>SO<br>SO                                                                                                                    | Control Processing   Control |                                                                                                                                                                                                              |
| 12 OF THE VILLAS AT SAGE MEADOWS PHASE<br>BINET 'C', PAGE 251, LOCATED IN CRAIGHEAD<br>S OFFICE, JONESBORO ARKANSAS.<br>941.42 SQUARE FEET, 0.25 ACRES MORE OR<br>ALL PUBLIC AND PRIVATE ROAD EASEMENTS.                                                                                                                                                                                                                                                                                             |                                                                                                                                                                                                                                                                                                                                                                                                                                                                                                                                                                                                                                                                                                                                                                                                                                                                                                                                                                                                                                                                                                                                             | REPLAT OF LOT 12 OF THE VILLAS A'<br>ADOWS PHASE II<br>), CRAIGHEAD COUNTY, ARKANSAS<br>)NY & KIM FUTRELL                                                                                                    |
| TIGATION OR INDEPENDENT SEARCH FOR EASEMENTS OF RECORD OR<br>URATE TITLE SEARCH MAY DISCLOSE.<br>NTY TO THE EXACT LOCATION OF THE UTILITIES SHOWN OR NOT<br>3. BUILDING SETBACKS: FRONT - 20', SIDE - 7.5', REAR - 20'.<br>THE FLOODPLAIN BY GRAPHICAL PLOTTING AS SHOWN ON FEMA<br>RM): PANEL NO. 05031C0061C, EFFECTIVE DATE SEPTEMBER 27, 1991.<br>ERE USED AS REFERENCES FOR THIS SURVEY:<br>DOWS PHASE II, CRAIGHEAD COUNTY COURTHOUSE, PLAT CABINET 'C',<br>G: 1,717,024.61<br>G: 1,716,967.70 |                                                                                                                                                                                                                                                                                                                                                                                                                                                                                                                                                                                                                                                                                                                                                                                                                                                                                                                                                                                                                                                                                                                                             | FUTRELL REPLAT OF LOT 12 OF THE V<br>SAGE MEADOWS PHASE II<br>JONESBORO, CRAIGHEAD COUNTY, ARKANSAS<br>CLIENT: TONY & KIM FUTRELL                                                                            |
| OWNER'S CERTIFICATION<br>IRE THE OWNERS OF THE ABOVE DESCRIBED PI<br>ED AS SHOWN HEREON AND DEDICATE THE PEI                                                                                                                                                                                                                                                                                                                                                                                         |                                                                                                                                                                                                                                                                                                                                                                                                                                                                                                                                                                                                                                                                                                                                                                                                                                                                                                                                                                                                                                                                                                                                             | DATE: 4/9/17<br>REV:<br>DRAWN BY: BGW                                                                                                                                                                        |
| TIFY THAT THE SURVEY SHOWN HERON V                                                                                                                                                                                                                                                                                                                                                                                                                                                                   | <br><br>VAS MADE IN                                                                                                                                                                                                                                                                                                                                                                                                                                                                                                                                                                                                                                                                                                                                                                                                                                                                                                                                                                                                                                                                                                                         | BRANDON WOOD, P.E., P.S.       ENGINEERING & SURVEYING       112 CR 7625       BREORVAND, AR 72417       PH: (870) 393-5044       FH: (870) 932-0027       BWOOD@WOODENGR.COM       WWW.BWOODENGINEERING.COM |
| VEYS AND PLATS".                                                                                                                                                                                                                                                                                                                                                                                                                                                                                     |                                                                                                                                                                                                                                                                                                                                                                                                                                                                                                                                                                                                                                                                                                                                                                                                                                                                                                                                                                                                                                                                                                                                             | SW 7                                                                                                                                                                                                         |