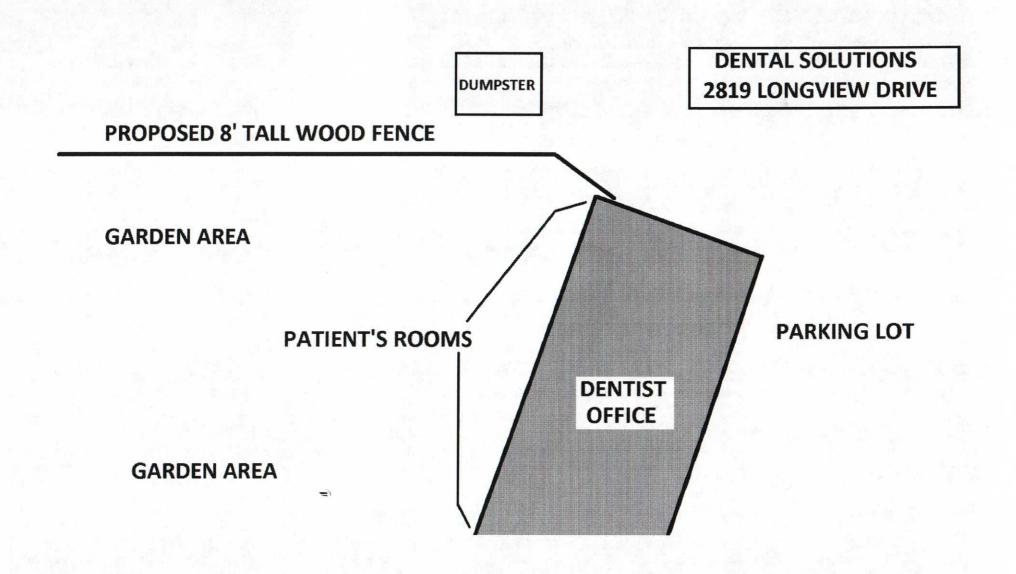

Dear Sirs,

I write this letter to you seeking approval for construction of a new 8' privacy fence at the address shown above.

I am currently working with Dr. Brett Burris, owner of the property that we are seeking approval for to install an 8' tall wood privacy fence between them and the neighboring office at the North side of the property.

The dental examination rooms all face out to a garden area to help the patients relax as they are being examined and dental work is being done. The dental chairs are elevated to allow the Doctor easier access to his patients. This coupled with the garden area being lower than the elevation of the office would allow the patients to see over the top of the fence and see any structures or equipment that we are trying to screen.

A 6' tall fence would not be sufficient to fully screen the neighboring office and the associated dumpster so we are seeking approval to install an 8' tall fence which would cover the area completely and provide a pleasing sight block for the patients.