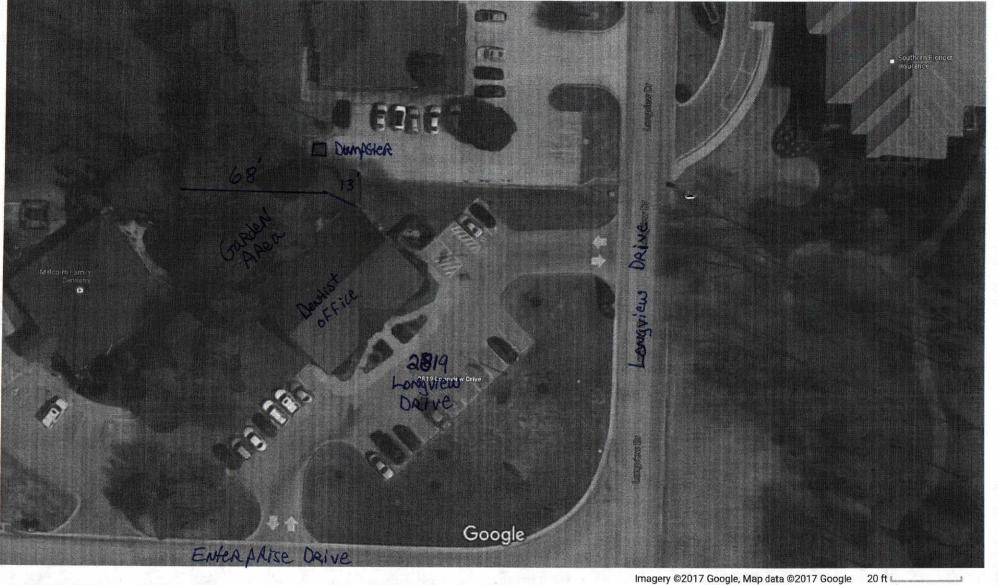

The dental examination rooms all face out to a garden area to help the patients relax as they are being examined and dental work is being done. The dental chairs are elevated to allow the Doctor easier access to his patients. This coupled with the garden area being lower than the elevation of the office would allow the patients to see over the top of the fence and see any structures or equipment that we are trying to screen.

A 6' tall fence would not be sufficient to fully screen the neighboring office and the associated dumpster so we are seeking approval to install an 8' tall fence which would cover the area completely and provide a pleasing sight block for the patients.

## Google Maps 2819 Longview Dr

W -

E

Imagery ©2017 Google, Map data ©2017 Google