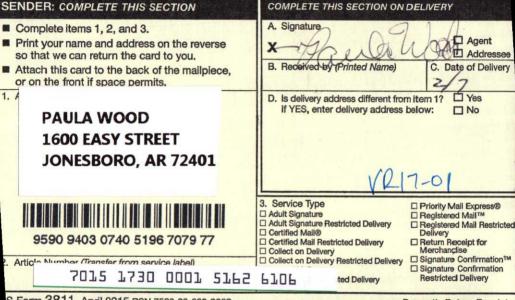

## SENDER: COMPLETE THIS SECTION

- Complete items 1, 2, and 3.
- Print your name and address on the reverse so that we can return the card to you.
- Attach this card to the back of the mailpiece, or on the front if space permits.
- 1. Article Addressed to:

JULIAN RODRIGUEZ 2814 NIX LAKE DRIVE JONESBORO, AR 72404

9590 9403 0740 5196 7079 84

Transfer from service label) 2. Art 7015 1730 0001 5162 COMPLETE THIS SECTION ON DELIVERY

A. Signature B. Received by (Printed Name) Date of Delivery

D. Is delivery address different from item If YES, enter delivery address below:

FEB 0 7 2017

3. Service Type ☐ Adult Signature Adult Signature Restricted Deli

Certified Mail® ☐ Certified Mail Restricted Delivery

☐ Collect on Delivery

☐ Insured Mail 6090

☐ Collect on Delivery Restricted Delivery

icted Delivery

Delivery ☐ Return Receipt for Merchandise

☐ Signature Confirmation™ ☐ Signature Confirmation Restricted Delivery

stered Mail Restricted

☐ Agent

☐ Addressee

Domestic Return Receipt

UNITED STATES POSTAL SERVICE

CB FE6 17

THE PARTY

11111/1-111-1-111-1-111-1-111-1-1

First-Class Mail Postage & Fees Paid USPS Permit No. G-10

Sender: Please print your name, address, and ZIP+4® in this box

CITY OF JONESBORO PLANNING DEPARTMENT 300 S. CHURCH JONESBORO, AR 72403

VR17-01

**USPS TRACKING#** 