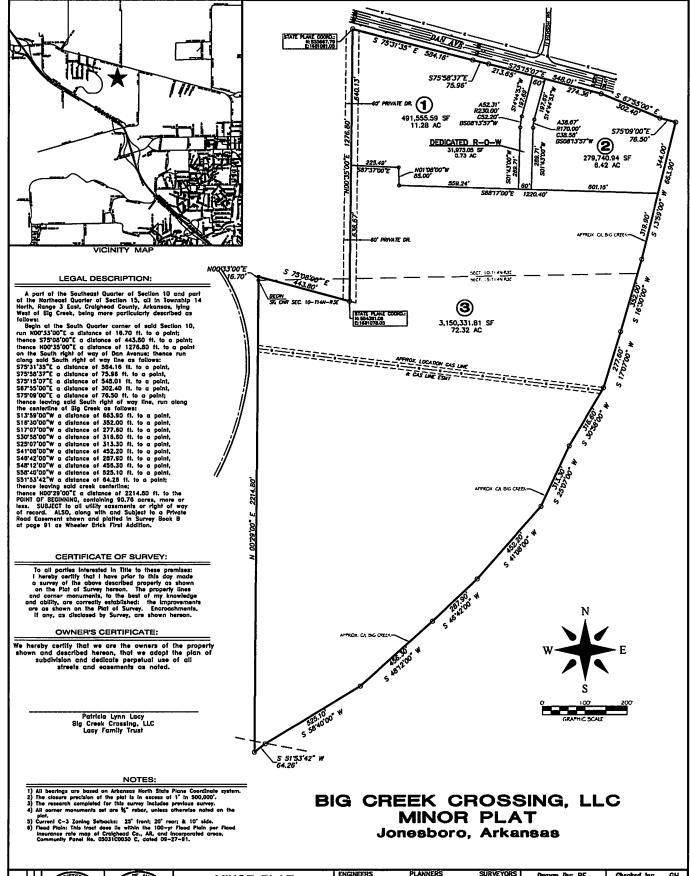

| (Attached | Survey | EXHIBIT<br>- Public | <b>C</b><br>Road | Right-of-Way) |  |
|-----------|--------|---------------------|------------------|---------------|--|
|           |        |                     |                  |               |  |
|           |        |                     |                  |               |  |
|           |        |                     |                  |               |  |
|           |        |                     |                  |               |  |
|           |        |                     |                  |               |  |
|           |        |                     |                  |               |  |
|           |        |                     |                  |               |  |
|           |        |                     |                  |               |  |
|           |        |                     |                  |               |  |
|           |        |                     |                  |               |  |
|           |        |                     |                  |               |  |
|           |        |                     |                  |               |  |
|           |        |                     |                  |               |  |