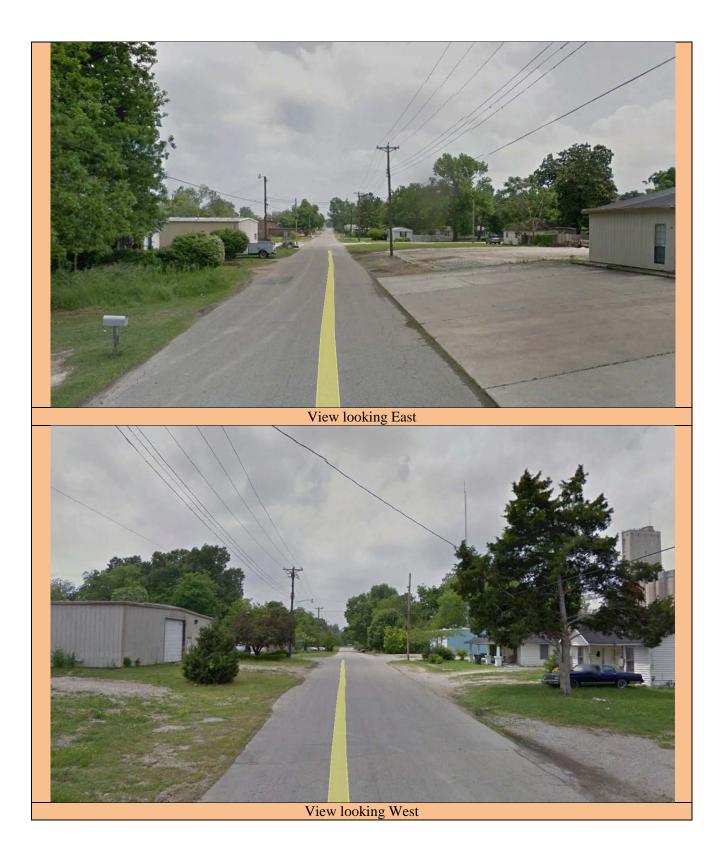

. shall be submitted to the MAPC prior to any redevelopment. New screening outdoor storage and dumpster enclosure requirements shall be implemented if stipulated by the MAPC.

Respectfully Submitted for Planning Commission Consideration, The Planning Department City of Jonesboro, Arkansas

#### Sample Motion:

I move that we place Case: RZ 16-22 on the floor for consideration of recommendation by MAPC to the City Council with the noted conditions, and we, the MAPC find that changing the zoning of this property from R-2 Multi-Family Residential to I-1 Limited Industrial District will be compatible and suitable with the zoning, uses, and character of the surrounding area, subject to the Final Site Plan review and approval by the MAPC in the future.

# Site Photographs



View looking South