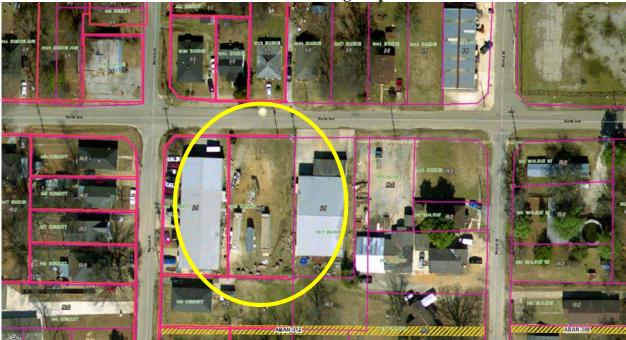

## Aerial/Zoning Map

Aerial View

Approval Criteria- Chapter 117 - Amendments: The criteria for approval of a rezoning are set out below. Not all of the criteria must be given equal consideration by the MAPC or City Council in reaching a decision. The criteria to be considered shall include, but not be limited to the following:

# Site Photographs

View looking South