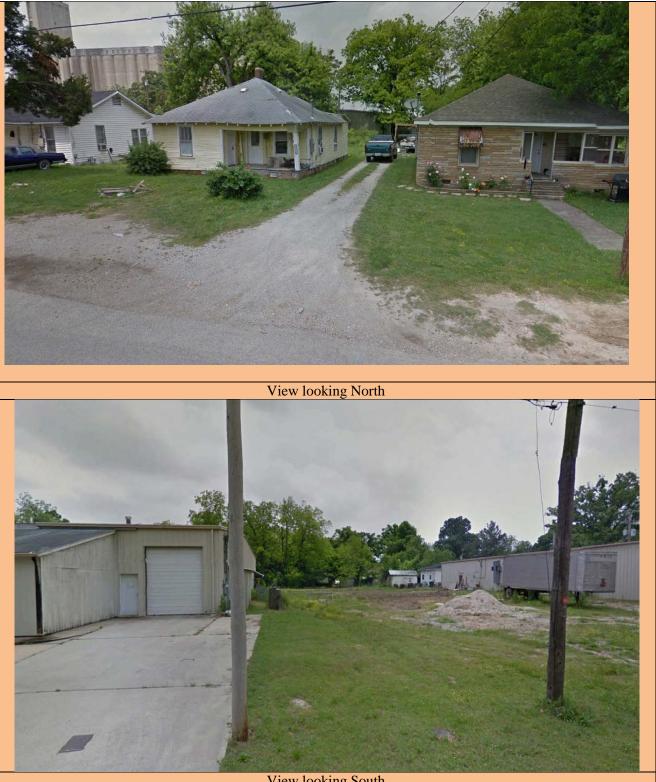

fencing, buffering etc. shall be submitted to the MAPC prior to any redevelopment. New screening outdoor storage and dumpster enclosure requirements shall be implemented if stipulated by the MAPC.

Respectfully Submitted for Planning Commission Consideration, The Planning Department City of Jonesboro, Arkansas

#### Sample Motion:

I move that we place Case: RZ 16-22 on the floor for consideration of recommendation by MAPC to the City Council with the noted conditions, and we, the MAPC find that changing the zoning of this property from R-2 Multi-Family Residential to I-1 Limited Industrial District will be compatible and suitable with the zoning, uses, and character of the surrounding area, subject to the Final Site Plan review and approval by the MAPC in the future.

# Site Photographs



View looking South