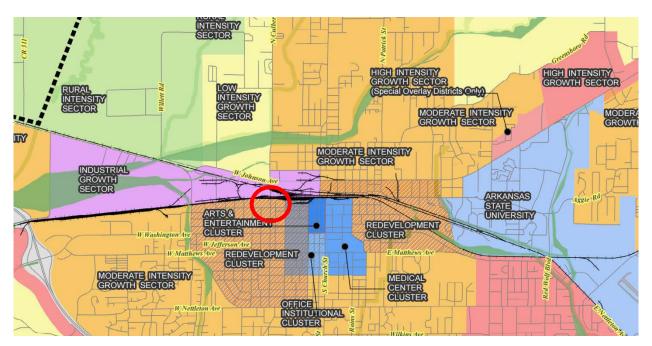

#### COMPREHENSIVE PLAN LAND USE MAP

The Current/Future Land Use Map recommends this location as a Redevelopment Cluster. The enhancement of this area represents a longer-term effort. Investment in the Redevelopment Cluster will increase in the remainder of Downtown. In other words, enhancement of the Downtown Redevelopment Cluster will become feasible after the balance of Downtown's market has been strengthened.

At that time, enhancement of the Redevelopment Cluster should be orchestrated by:

- Encouraging a mixture of uses to be developed in this area, including offices, services, government facilities, and housing;
- Recognizing that this cluster is not an appropriate location for general retail uses;
- Encouraging qualify real estate development projects similar to those which have recently
- occurred along Washington Avenue between Flint and Madison streets; and
- Recognizing the importance of code enforcement in this area.

#### **Redevelopment Cluster Recommended Use Types:**

Industrial uses include those considered "heavy," such as large-scale manufacturing and production concerns, including assembly and processing, regional warehousing and distribution, bulk storage and utilities. These areas are located in close proximity to the major transportation corridors, and should generally be buffered from surrounding development by transitional uses or landscape areas that increase in size as development intensity increases. Heavy industrial centers may require larger sites because activities are not confined entirely to buildings. Conveyor belts, holding tanks, smoke stacks, or outdoor storage all may be present in a heavy industrial center.

### Adopted Land Use Map