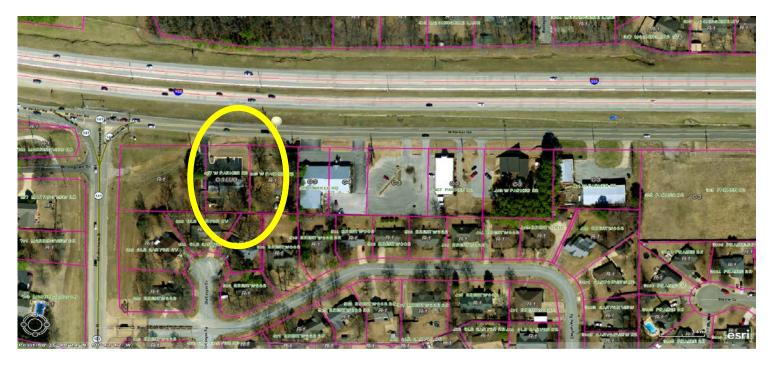

**LOCATION:** 623 West Parker Road, Jonesboro, AR 72404

**SITE** *Tract Size:* Approx.: .44 +/- Acres (19,199 Sq FT.)

**DESCRIPTION:** Frontage: 114.59 feet along Parker Road

*Topography:* Flat in the backyard and downward sloping in the front yard. *Existing Development:* Currently one single family house on this lot.

SURROUNDING ZONE LAND USE

CONDITIONS: North: Interstate I-555 and Parker Road

South: R-1 Single-Family Residential District
East: C-3 General Commercial District
West: C-3 LUO General Commercial District, LUO.

Adopted Land Use Map

Vicinity/Zoning Map