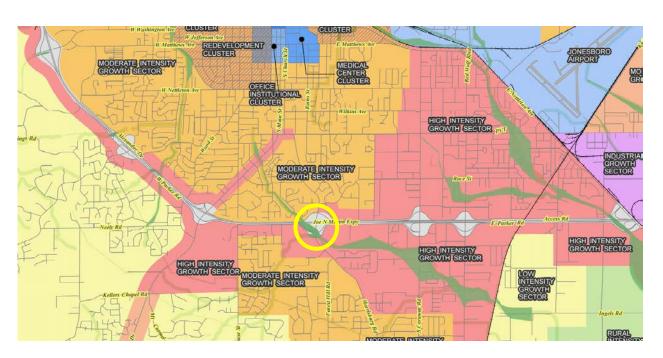

#### COMPREHENSIVE PLAN FUTURE LAND USE MAP

The Jonesboro Comprehensive Future Land Use Map shows the area as a High Intensity Growth Sector. Unless a Limited Use Overlay is requested and agreed on by the applicant(s), no conditions by the Commission or Council can be placed on a successful rezoning. With a suggested Limited Use Overlay, the MAPC will be afforded an opportunity to gain more detailed information that will give assurance of a well-designed infill development that will enhance the area.

Adopted Land Use Map

Vicinity/Zoning Map