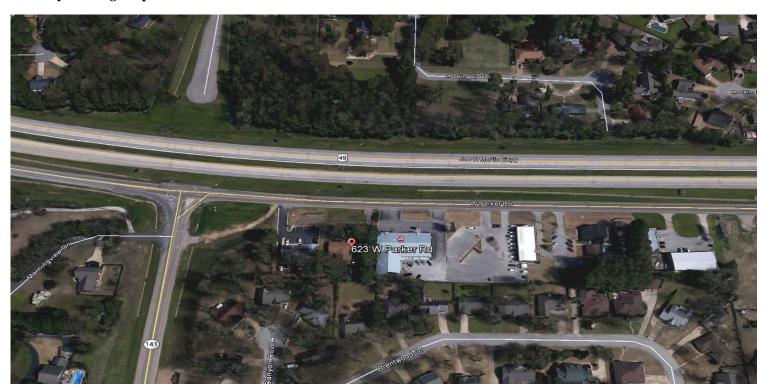

**LOCATION:** 623 West Parker Road, Jonesboro, AR 72404

**SITE** *Tract Size:* Approx.: .44 +/- Acres (19,199 Sq FT.)

**DESCRIPTION:** Frontage: 114.59 feet along Parker Road

*Topography:* Flat in the backyard and downward sloping in the front yard. *Existing Development:* Currently one single family house on this lot.

SURROUNDING ZONE LAND USE

CONDITIONS: North: Interstate I-555 and Parker Road

South: R-1 Single-Family Residential District
East: C-3 General Commercial District
West: C-3 LUO General Commercial District, LUO.