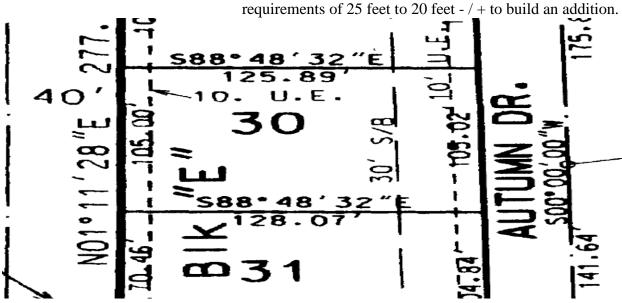

CASE NUMBER: VR 16-34

**APPLICANT NAME:** Bryant "Butch" & Janie Yielding

**LOCATION:** 2408 Autumn Drive

**PARCEL NUMBER:** 01-143262-16900

**VARIANCE REQUEST: SETBACKS:** Variance for property located at 2408

Autumn Drive for approval to waive the rear setback

**ZONING:** 

R-1 Single Family Residential District

**PUBLIC COMMENT:** 

Courtesy notices were sent to property owners adjoining the subject property the week of August 25, 2016. As of the date of the report, staff has not received any concerns or comments concerning this variance.

## **Project Description**

The subject property consists of a square-shaped with single family house structure on the property. The applicant is wanting to add an addition.