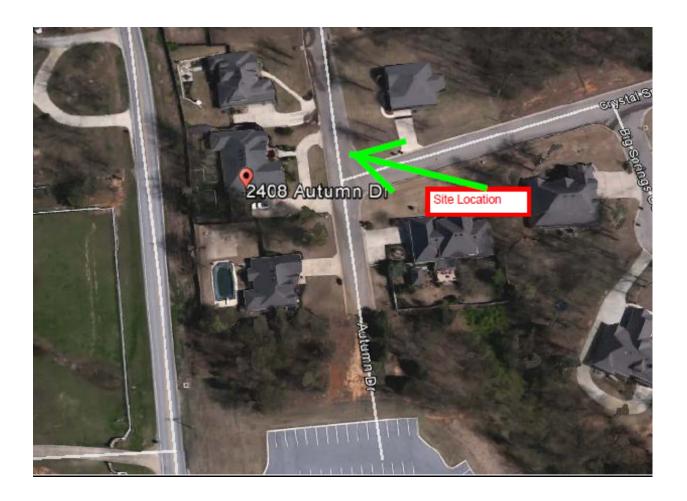

## **AERIAL PHOTO**

**View looking east on Autumn Drive.** 

**Facing north on Autumn Drive.** 

**View looking south on Autumn Drive.** 

Facing west at Subject Property - 2408 Autumn Drive.