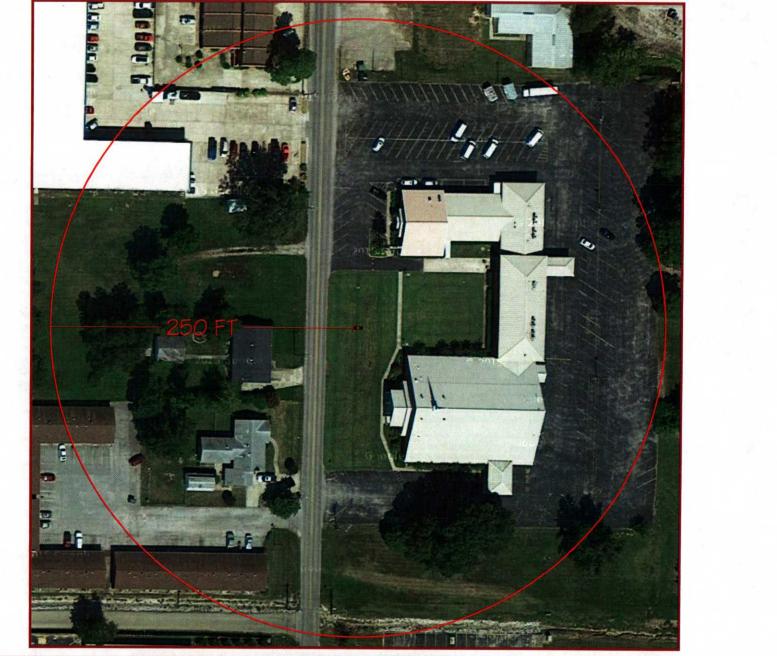

| Refuge Church AG<br>Location<br>Jonesboro, AR |  | Aconess<br>1404 Stone St.<br>Deaving ∉<br>RefugeChurch-SitePlan |  |  |
|-----------------------------------------------|--|-----------------------------------------------------------------|--|--|
|                                               |  |                                                                 |  |  |