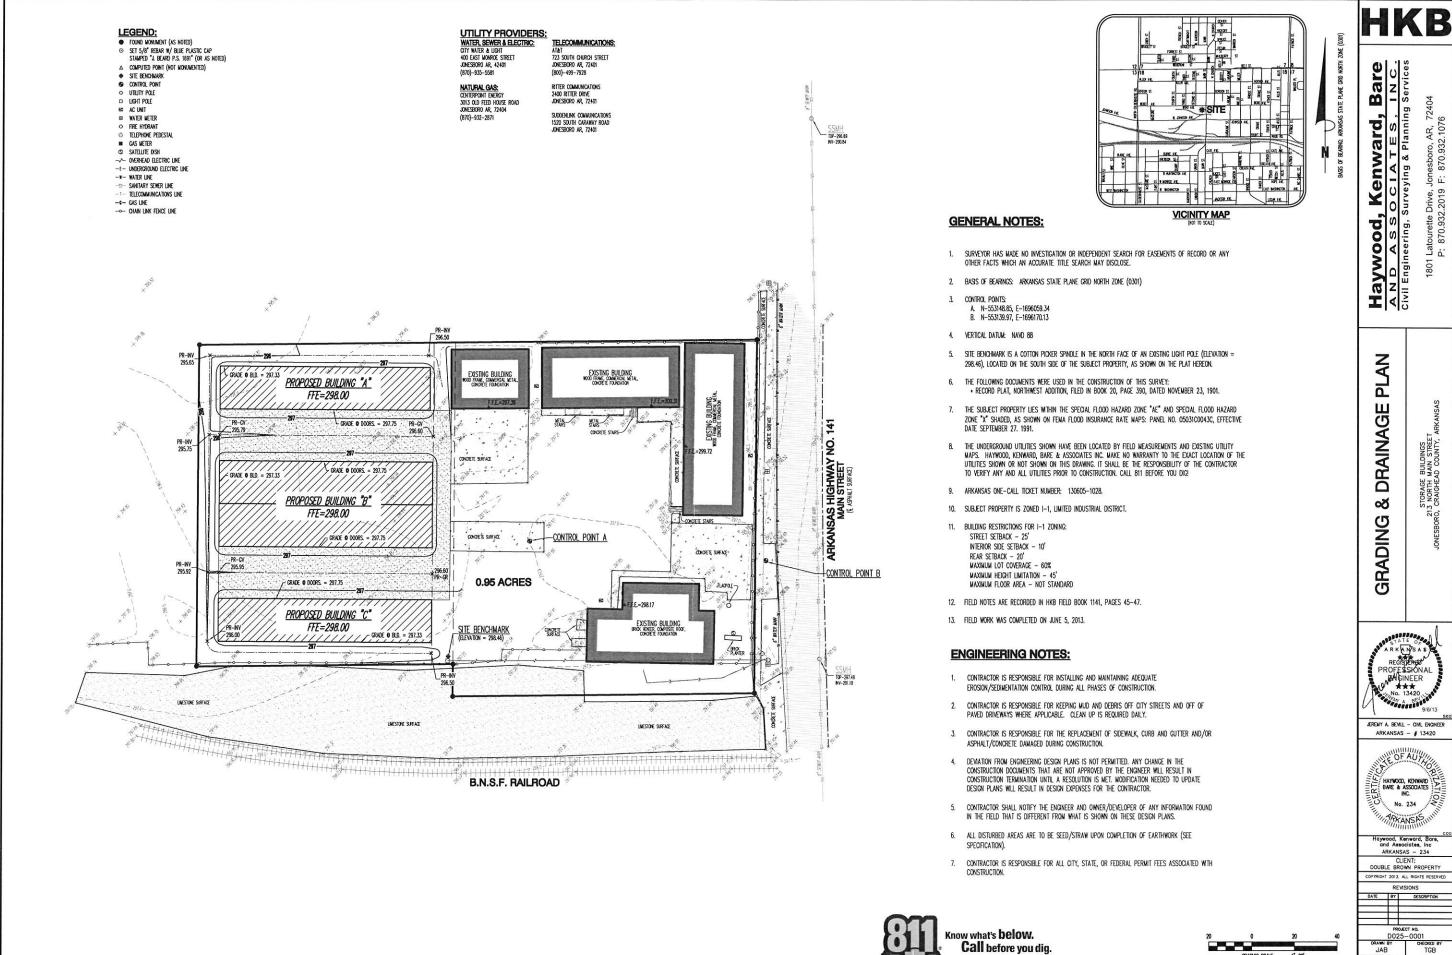

# SITE DEVELOPMENT PLANS **STORAGE BUILDINGS** (DOUBLE BROWN PROPERTIES) 213 NORTH MAIN STREET CITY OF JONESBORO, CRAIGHEAD COUNTY, ARKANSAS

| CONTACT INFORMATION                         |                                                    |                |  |
|---------------------------------------------|----------------------------------------------------|----------------|--|
| CONTACT                                     | ADDRESS                                            | PHONE NUMBER   |  |
| CITY OF JONESBORO<br>ENGINEERING DEPARTMENT | 307 VINE STREET<br>JONESBORO, AR 72401             | 870-932-2438   |  |
| CITY OF JONESBORO<br>PLANNING AND ZONING    | 307 VINE STREET<br>JONESBORO, AR 72401             | 870-932-0406   |  |
| CITY, WATER & LIGHT                         | 400 EAST MONROE<br>JONESBORO, AR 72401             | 870-935-5581   |  |
| AT&T                                        | 723 SOUTH CHURCH<br>STREET JONESBORO, AR<br>72401  | 1-800-464-7928 |  |
| RITTER COMMUNICATIONS                       | 2109 FOWLER AVENUE<br>JONESBORO, AR 72401          | 870-336-3400   |  |
| SUDDENLINK<br>COMMUNICATIONS                | 1520 SOUTH CARAWAY<br>ROAD JONESBORO, AR<br>72401  | 870-935-3615   |  |
| CENTER POINT ENERGY GAS                     | 3013 OLD FEED HOUSE<br>ROAD JONESBORO, AR<br>72401 | 870-972-6682   |  |

VICINITY MAP (NOT TO SCALE

| INDEX                   |          |
|-------------------------|----------|
| DESCRIPTION             | DATE     |
| COVER PAGE              | 9/6/2013 |
| TOPOGRAPHIC SURVEY      | 9/6/2013 |
| EROSION CONTROL PLAN    | 9/6/2013 |
| SITE PLAN               | 9/6/2013 |
| GRADING & DRAINAGE PLAN | 9/6/2013 |
|                         |          |

72404

AR, 107

10, *J* 

870.

Ъü

Drive, . 2.2019

1801 Latourette [ P: 870.932

**GRADING & DRAINAGE PLAN** 