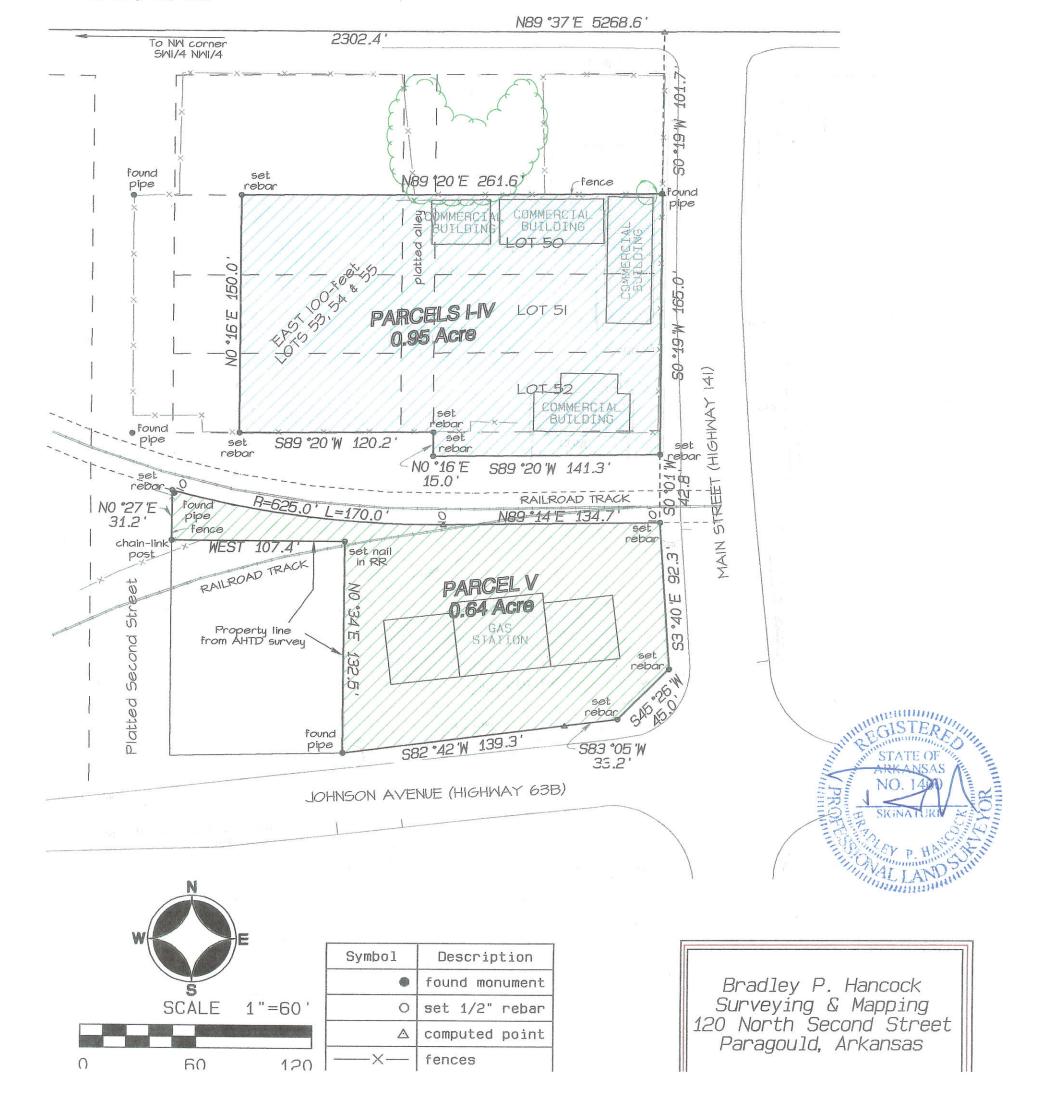

OF:

The following described lands in Craighead County, Arkansas, to-wit:

Parcels I-IV:

\$

That part of the Southeast Quarter of the Northwest Quarter of Section 18, Township 14 North, Range 4 East, being more particularly described as follows: Beginning at the Northwest corner of the SW1/4 NW1/4 of said Section 18, run thence N89°37'E 2302.4 feet, run thence S0°19'W 101.7 feet to the Northeast corner of Lot 50 of Northwest Addition to the City of Jonesboro, Arkansas, for the true point of beginning, run thence S0°19'W 165.0 feet, run thence S89°20'W 141.3 feet, run thence N0°16'E 15.0 feet, run thence S89°20'W 120.2 feet, run thence N0°16'E 150.0 feet, run thence S89°20'W 120.2 feet, run thence N0°16'E 150.0 feet, run thence S89°20'W 120.2 feet, run thence N0°16'E 150.0 feet, run thence N89°20'E 261.6 feet to the true point of beginning, containing 0.95 acre, more or less, SUBJECT TO any utility easements, being inclusive of Lots 50, 51 and 52 AND the East 100 feet of Lots 53, 54 and 55 AND the platted alley lying between said Lots in Northwest Addition to the City of Jonesboro, Arkansas.

That part of the Southeast Quarter of the Northwest Quarter of Section 18, Township 14 North, Range 4 East, being more particularly described as follows: Beginning at the Northwest corner of the SW1/4 NW1/4, run thence N89°37'E 2302.4 feet, run thence S0°19'W 266.7 feet, run thence S0°01'W 42.8 feet to the South line of the Burlington-Northern Railroad Laturette Track No. 1 for the true point of beginning, run thence S3°40'E 92.3 feet, run thence S45°26'W 45.0 feet, run thence S83°05'W 33.2 feet, run thence S82°42'W 139.3 feet, run thence N0°34'E 132.5 feet, run thence West 107.4 feet to the East line of the platted unimproved Second Street, run thence N0°27'E along said East line 31.2 feet to the South line of the Burlington-Northern Railroad Laturette Track No. 1, run thence Easterly along said South line curving to the left having a radius of 625.0 feet a distance of 170.0 feet, run thence N89°14'E along said South line 134.7 feet to the true point of beginning, containing 0.64 acre, more or less, SUBJECT TO any utility easements.

#### Notes:

1.) Bearings based on GPS observation.

2.) Improvements are as shown.

Dated: February 15, 2007