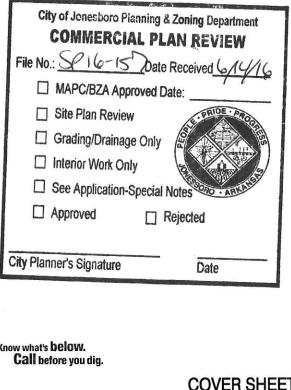

## BUILDING DESCRIPTION:

WIDTH: 40'-0" LENGTH: 100'-0" HEIGHT: 8'-6" (BUILDING DIMENSIONS ARE NOMINAL. REFER TO PLANS). ROOF SLOPE (RISE/12): 1:12

| City of Jonesboro Planning & Zoning Department<br>COMMERCIAL PLAN REVIEW<br>File No.: SP 16-15 Plate Received 6/14/16 |  |  |
|-----------------------------------------------------------------------------------------------------------------------|--|--|
| MAPC/BZA Approved Date:                                                                                               |  |  |
| Site Plan Review                                                                                                      |  |  |
| Grading/Drainage Only                                                                                                 |  |  |
| Interior Work Only                                                                                                    |  |  |
| See Application-Special Notes                                                                                         |  |  |
| Approved Rejected                                                                                                     |  |  |
| City Planner's Signature Date                                                                                         |  |  |