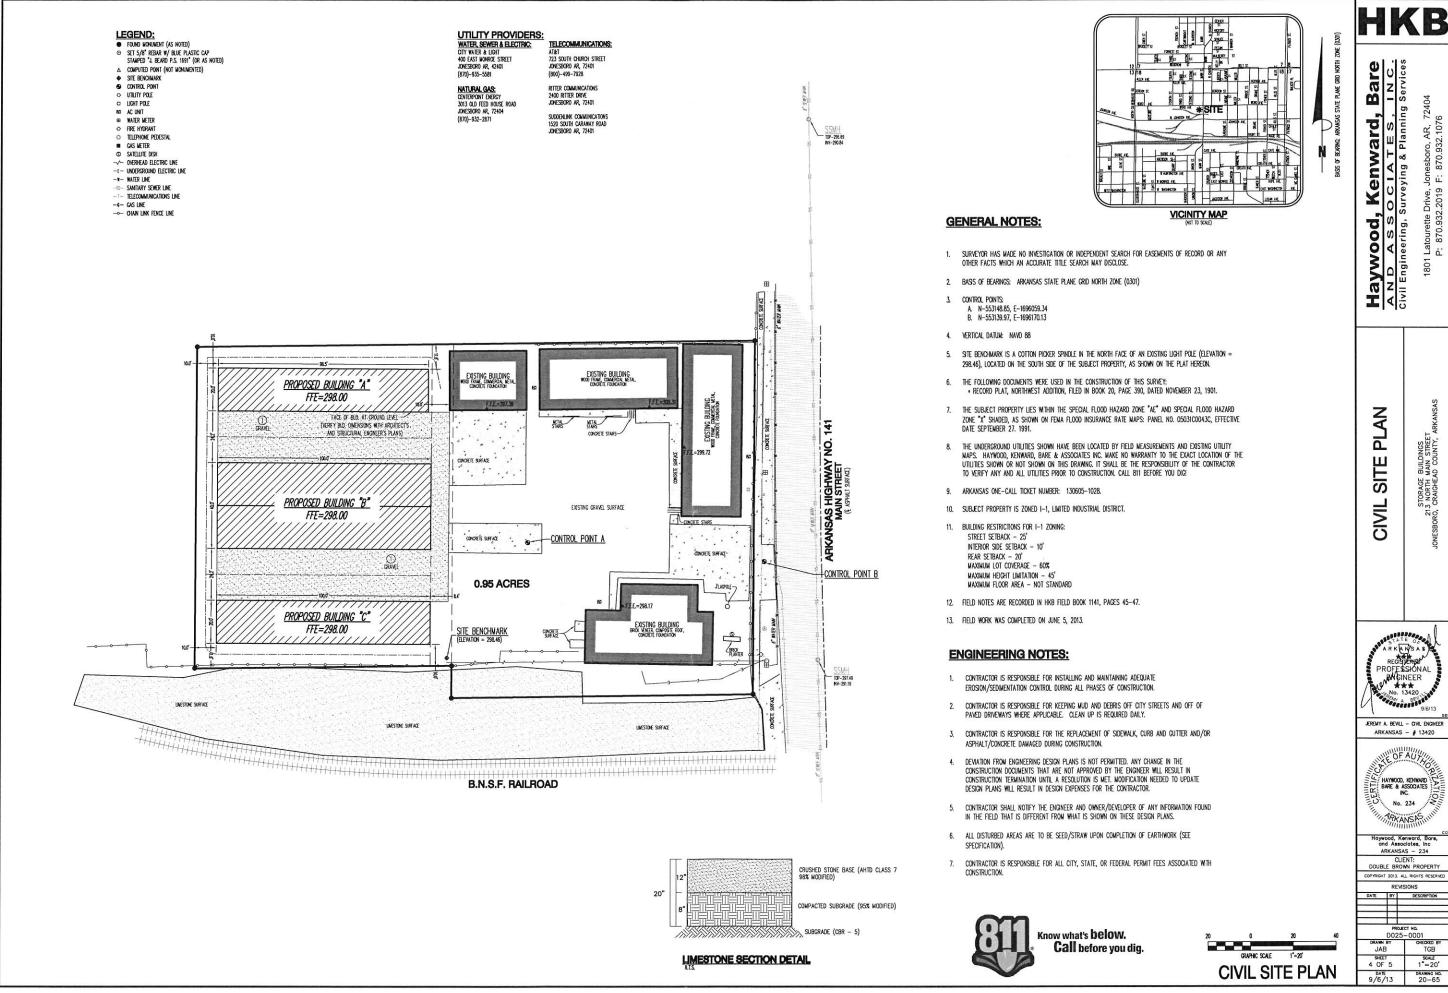

# SITE DEVELOPMENT PLANS **STORAGE BUILDINGS** (DOUBLE BROWN PROPERTIES) 213 NORTH MAIN STREET CITY OF JONESBORO, CRAIGHEAD COUNTY, ARKANSAS

| CONTACT INFORMATION                         |                                                    |                |  |
|---------------------------------------------|----------------------------------------------------|----------------|--|
| CONTACT                                     | ADDRESS                                            | PHONE NUMBER   |  |
| CITY OF JONESBORO<br>ENGINEERING DEPARTMENT | 307 VINE STREET<br>JONESBORO, AR 72401             | 870-932-2438   |  |
| CITY OF JONESBORO<br>PLANNING AND ZONING    | 307 VINE STREET<br>JONESBORO, AR 72401             | 870-932-0406   |  |
| CITY, WATER & LIGHT                         | 400 EAST MONROE<br>JONESBORO, AR 72401             | 870-935-5581   |  |
| AT&T                                        | 723 SOUTH CHURCH<br>STREET JONESBORO, AR<br>72401  | 1-800-464-7928 |  |
| RITTER COMMUNICATIONS                       | 2109 FOWLER AVENUE<br>JONESBORO, AR 72401          | 870-336-3400   |  |
| SUDDENLINK<br>COMMUNICATIONS                | 1520 SOUTH CARAWAY<br>ROAD JONESBORO, AR<br>72401  | 870-935-3615   |  |
| CENTER POINT ENERGY GAS                     | 3013 OLD FEED HOUSE<br>ROAD JONESBORO, AR<br>72401 | 870-972-6682   |  |

VICINITY MAP (NOT TO SCALE

| INDEX                   |          |
|-------------------------|----------|
| DESCRIPTION             | DATE     |
| COVER PAGE              | 9/6/2013 |
| TOPOGRAPHIC SURVEY      | 9/6/2013 |
| EROSION CONTROL PLAN    | 9/6/2013 |
| SITE PLAN               | 9/6/2013 |
| GRADING & DRAINAGE PLAN | 9/6/2013 |
|                         |          |