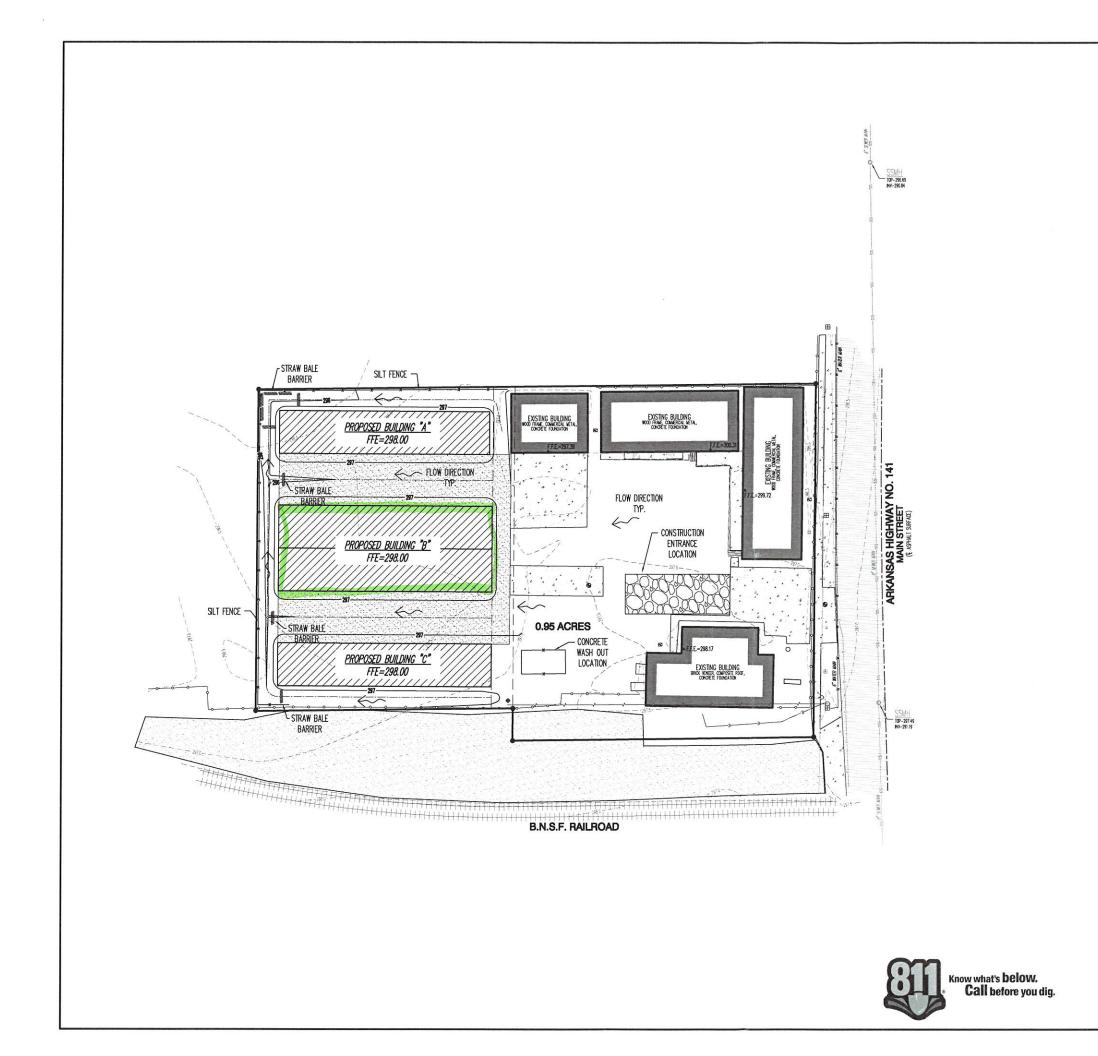

# SITE DEVELOPMENT PLANS **STORAGE BUILDINGS** (DOUBLE BROWN PROPERTIES) 213 NORTH MAIN STREET CITY OF JONESBORO, CRAIGHEAD COUNTY, ARKANSAS

| CONTACT INFORMATION                         |                                                    |                |  |
|---------------------------------------------|----------------------------------------------------|----------------|--|
| CONTACT                                     | ADDRESS                                            | PHONE NUMBER   |  |
| CITY OF JONESBORO<br>ENGINEERING DEPARTMENT | 307 VINE STREET<br>JONESBORO, AR 72401             | 870-932-2438   |  |
| CITY OF JONESBORO<br>PLANNING AND ZONING    | 307 VINE STREET<br>JONESBORO, AR 72401             | 870-932-0406   |  |
| CITY, WATER & LIGHT                         | 400 EAST MONROE<br>JONESBORO, AR 72401             | 870-935-5581   |  |
| AT&T                                        | 723 SOUTH CHURCH<br>STREET JONESBORO, AR<br>72401  | 1-800-464-7928 |  |
| RITTER COMMUNICATIONS                       | 2109 FOWLER AVENUE<br>JONESBORO, AR 72401          | 870-336-3400   |  |
| SUDDENLINK<br>COMMUNICATIONS                | 1520 SOUTH CARAWAY<br>ROAD JONESBORO, AR<br>72401  | 870-935-3615   |  |
| CENTER POINT ENERGY GAS                     | 3013 OLD FEED HOUSE<br>ROAD JONESBORO, AR<br>72401 | 870-972-6682   |  |