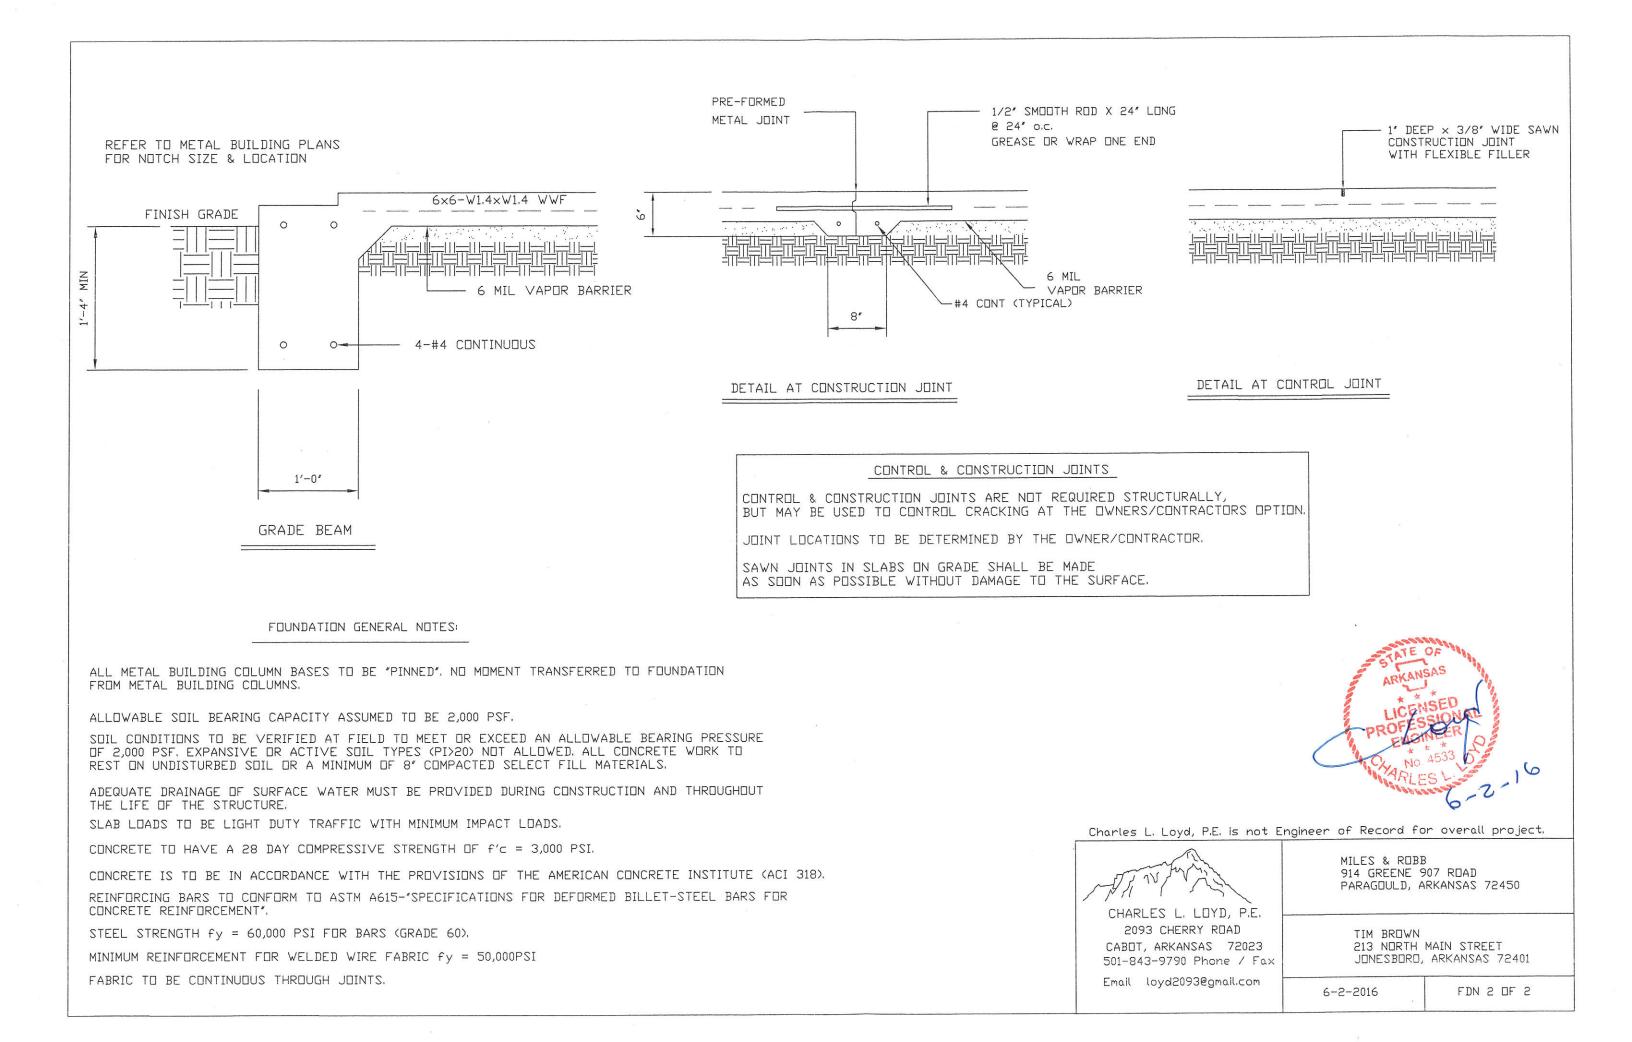

| Roof Loads                         |                                             |  |  |
|------------------------------------|---------------------------------------------|--|--|
| Dead Load:                         | Metal Building Structure Only               |  |  |
| Live Load:                         | 20 psf                                      |  |  |
| Ground Snow:                       | 10.0 psf Ce=1.0, Ct=1.2, Is=0.8             |  |  |
| Roof Snow:                         | 8.0 psf                                     |  |  |
| Collateral Load:                   | 0.0 psf (non-sprinklered)                   |  |  |
| Wind Load:                         | 105.0 mph ultimate wind speed Exp = B       |  |  |
|                                    | Enclosed GCpi=+/-0.18 Risk Category: I      |  |  |
| Seismic Data:                      |                                             |  |  |
| Seismic Importance Factor:         | 1.0                                         |  |  |
| Occupancy Category                 | Ι .                                         |  |  |
| Spectral Response Accelerations:   | Ss = 146.7% S1 = 51.2%                      |  |  |
| Spectral Response Coefficients:    | Sds =0.978 Sd1 =0.512                       |  |  |
| Site Class (assumed):              | D                                           |  |  |
| Seismic Design Category            | D                                           |  |  |
| Seismic Response Coefficient (Cs): | 0.150                                       |  |  |
| Basic Structural System and        |                                             |  |  |
| Seismic Resistance System is:      | Light frame walls with shear panels R = 6.5 |  |  |
| Design Base Shear (Total):         | 1.51 k                                      |  |  |
| Analysis Procedure is:             | Equivalent Lateral Force                    |  |  |
|                                    |                                             |  |  |

This letter of certification applies solely to the steel building and its component parts as furnished by Spirco Manufacturing.

Specifically excluded is any foundation, masonry, or general contract work to include erection certification. The undersigned is the metal **pulliging** engineer and not the engineer of record for the overall project.