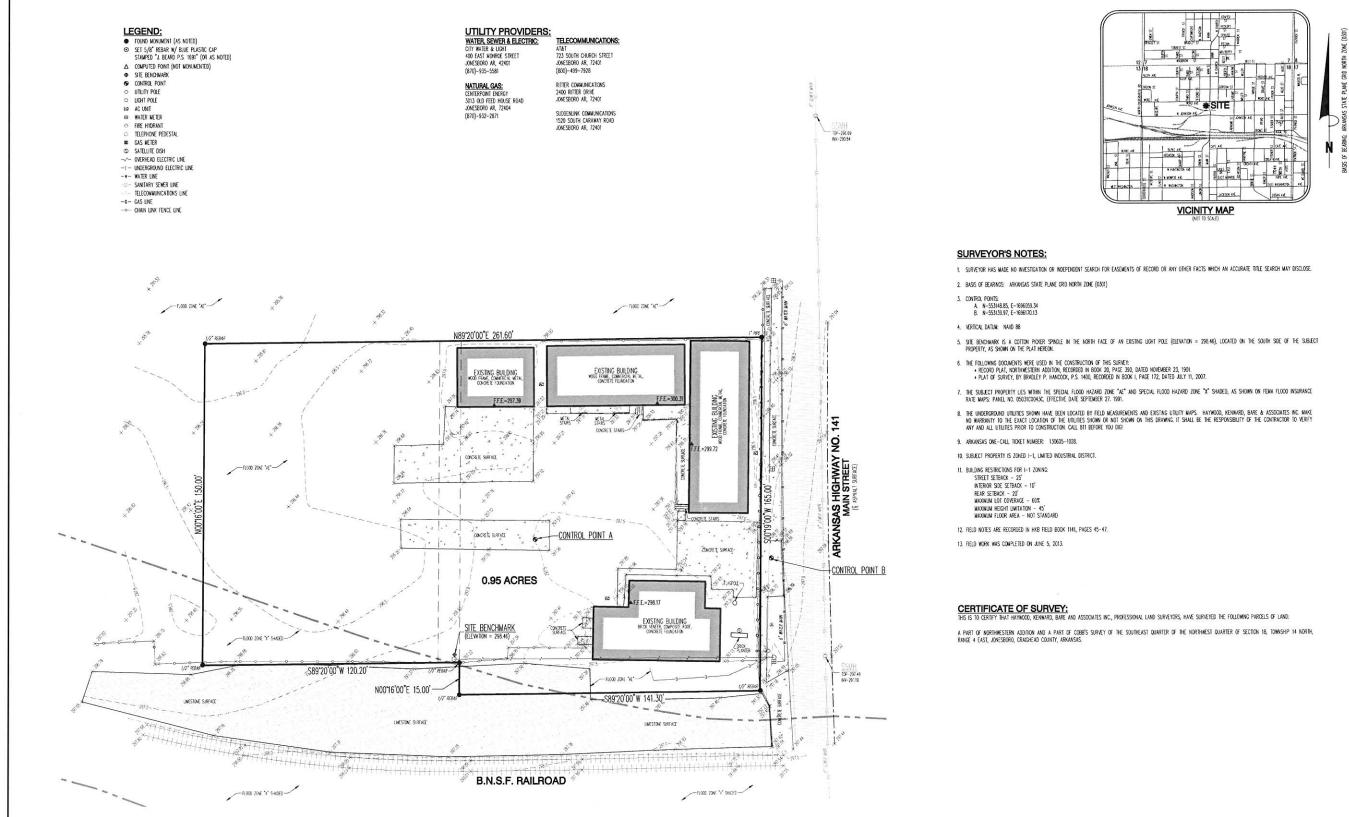

OF:

The following described lands in Craighead County, Arkansas, to-wit:

Parcels I-IV:

\$

That part of the Southeast Quarter of the Northwest Quarter of Section 18, Township 14 North, Range 4 East, being more particularly described as follows: Beginning at the Northwest corner of the SW1/4 NW1/4 of said Section 18, run thence N89°37'E 2302.4 feet, run thence S0°19'W 101.7 feet to the Northeast corner of Lot 50 of Northwest Addition to the City of Jonesboro, Arkansas, for the true point of beginning, run thence S0°19'W 165.0 feet, run thence S89°20'W 141.3 feet, run thence N0°16'E 15.0 feet, run thence S89°20'W 120.2 feet, run thence N0°16'E 150.0 feet, run thence S89°20'W 120.2 feet, run thence N0°16'E 150.0 feet, run thence S89°20'W 120.2 feet, run thence N0°16'E 150.0 feet, run thence N89°20'E 261.6 feet to the true point of beginning, containing 0.95 acre, more or less, SUBJECT TO any utility easements, being inclusive of Lots 50, 51 and 52 AND the East 100 feet of Lots 53, 54 and 55 AND the platted alley lying between said Lots in Northwest Addition to the City of Jonesboro, Arkansas.

That part of the Southeast Quarter of the Northwest Quarter of Section 18, Township 14 North, Range 4 East, being more particularly described as follows: Beginning at the Northwest corner of the SW1/4 NW1/4, run thence N89°37'E 2302.4 feet, run thence S0°19'W 266.7 feet, run thence S0°01'W 42.8 feet to the South line of the Burlington-Northern Railroad Laturette Track No. 1 for the true point of beginning, run thence S3°40'E 92.3 feet, run thence S45°26'W 45.0 feet, run thence S83°05'W 33.2 feet, run thence S82°42'W 139.3 feet, run thence N0°34'E 132.5 feet, run thence West 107.4 feet to the East line of the platted unimproved Second Street, run thence N0°27'E along said East line 31.2 feet to the South line of the Burlington-Northern Railroad Laturette Track No. 1, run thence Easterly along said South line curving to the left having a radius of 625.0 feet a distance of 170.0 feet, run thence N89°14'E along said South line 134.7 feet to the true point of beginning, containing 0.64 acre, more or less, SUBJECT TO any utility easements.

#### Notes:

1.) Bearings based on GPS observation.

2.) Improvements are as shown.

Dated: February 15, 2007