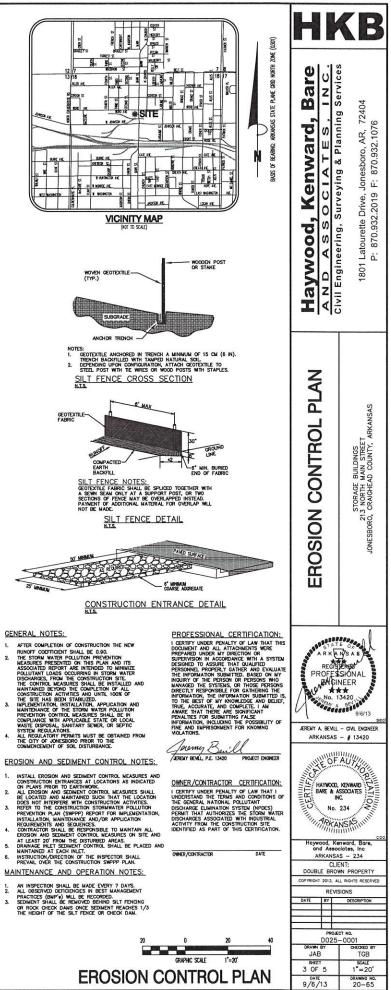

# SITE DEVELOPMENT PLANS **STORAGE BUILDINGS** (DOUBLE BROWN PROPERTIES) 213 NORTH MAIN STREET CITY OF JONESBORO, CRAIGHEAD COUNTY, ARKANSAS

| CONTACT INFORMATION                         |                                                    |                |  |
|---------------------------------------------|----------------------------------------------------|----------------|--|
| CONTACT                                     | ADDRESS                                            | PHONE NUMBER   |  |
| CITY OF JONESBORO<br>ENGINEERING DEPARTMENT | 307 VINE STREET<br>JONESBORO, AR 72401             | 870-932-2438   |  |
| CITY OF JONESBORO<br>PLANNING AND ZONING    | 307 VINE STREET<br>JONESBORO, AR 72401             | 870-932-0406   |  |
| CITY, WATER & LIGHT                         | 400 EAST MONROE<br>JONESBORO, AR 72401             | 870-935-5581   |  |
| AT&T                                        | 723 SOUTH CHURCH<br>STREET JONESBORO, AR<br>72401  | 1-800-464-7928 |  |
| RITTER COMMUNICATIONS                       | 2109 FOWLER AVENUE<br>JONESBORO, AR 72401          | 870-336-3400   |  |
| SUDDENLINK<br>COMMUNICATIONS                | 1520 SOUTH CARAWAY<br>ROAD JONESBORO, AR<br>72401  | 870-935-3615   |  |
| CENTER POINT ENERGY GAS                     | 3013 OLD FEED HOUSE<br>ROAD JONESBORO, AR<br>72401 | 870-972-6682   |  |

VICINITY MAP (NOT TO SCALE

| INDEX                   |          |
|-------------------------|----------|
| DESCRIPTION             | DATE     |
| COVER PAGE              | 9/6/2013 |
| TOPOGRAPHIC SURVEY      | 9/6/2013 |
| EROSION CONTROL PLAN    | 9/6/2013 |
| SITE PLAN               | 9/6/2013 |
| GRADING & DRAINAGE PLAN | 9/6/2013 |
|                         |          |