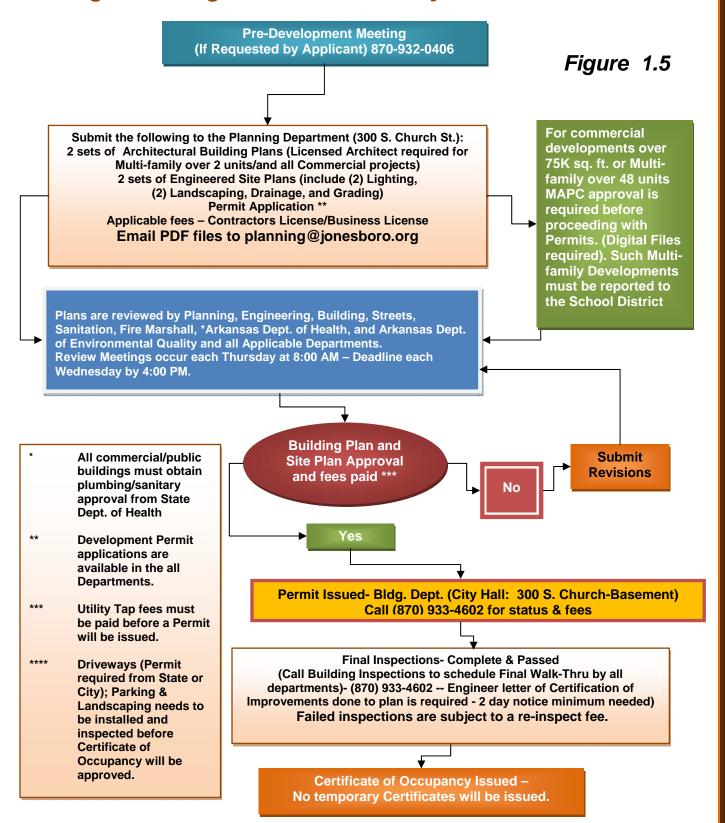

|  |
| I certify that the answers t knowledge.                                | o the above questions and an | y statements made on same are | e true and complete to the best of my |  |
| Print Name : Brandon                                                   | Winters                      | Designation: Owner            | Phone/Fax: 870-932-4400               |  |
| Email: bwinters@nettlet                                                | ons.com                      |                               |                                       |  |
| Signature:                                                             |                              | Date:                         |                                       |  |

## Zoning & Building Permit: Multi-Family 3+ units/Commercial







## City of Jonesboro Planning Department Planning/Zoning Fee Schedule (Effective January 4, 2010)

| NOT THE REAL PROPERTY.                                                                                                                                                                                                                      | •