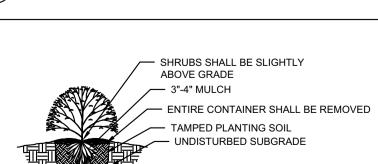

NOTES:

1. MINIMUM ROOT SPREAD TO BE IN ACCORDANCE WITH ANLA STANDARDS.
2. PRUNE DAMAGED LIMBS OR ROOTS AFTER INSTALLATION.
3. MAKE SURE ROOTS DO NOT DRY OUT DURING INSTALLATION.
4. SOAK GENEROUSLY TO COMPACT AND SETTLE.