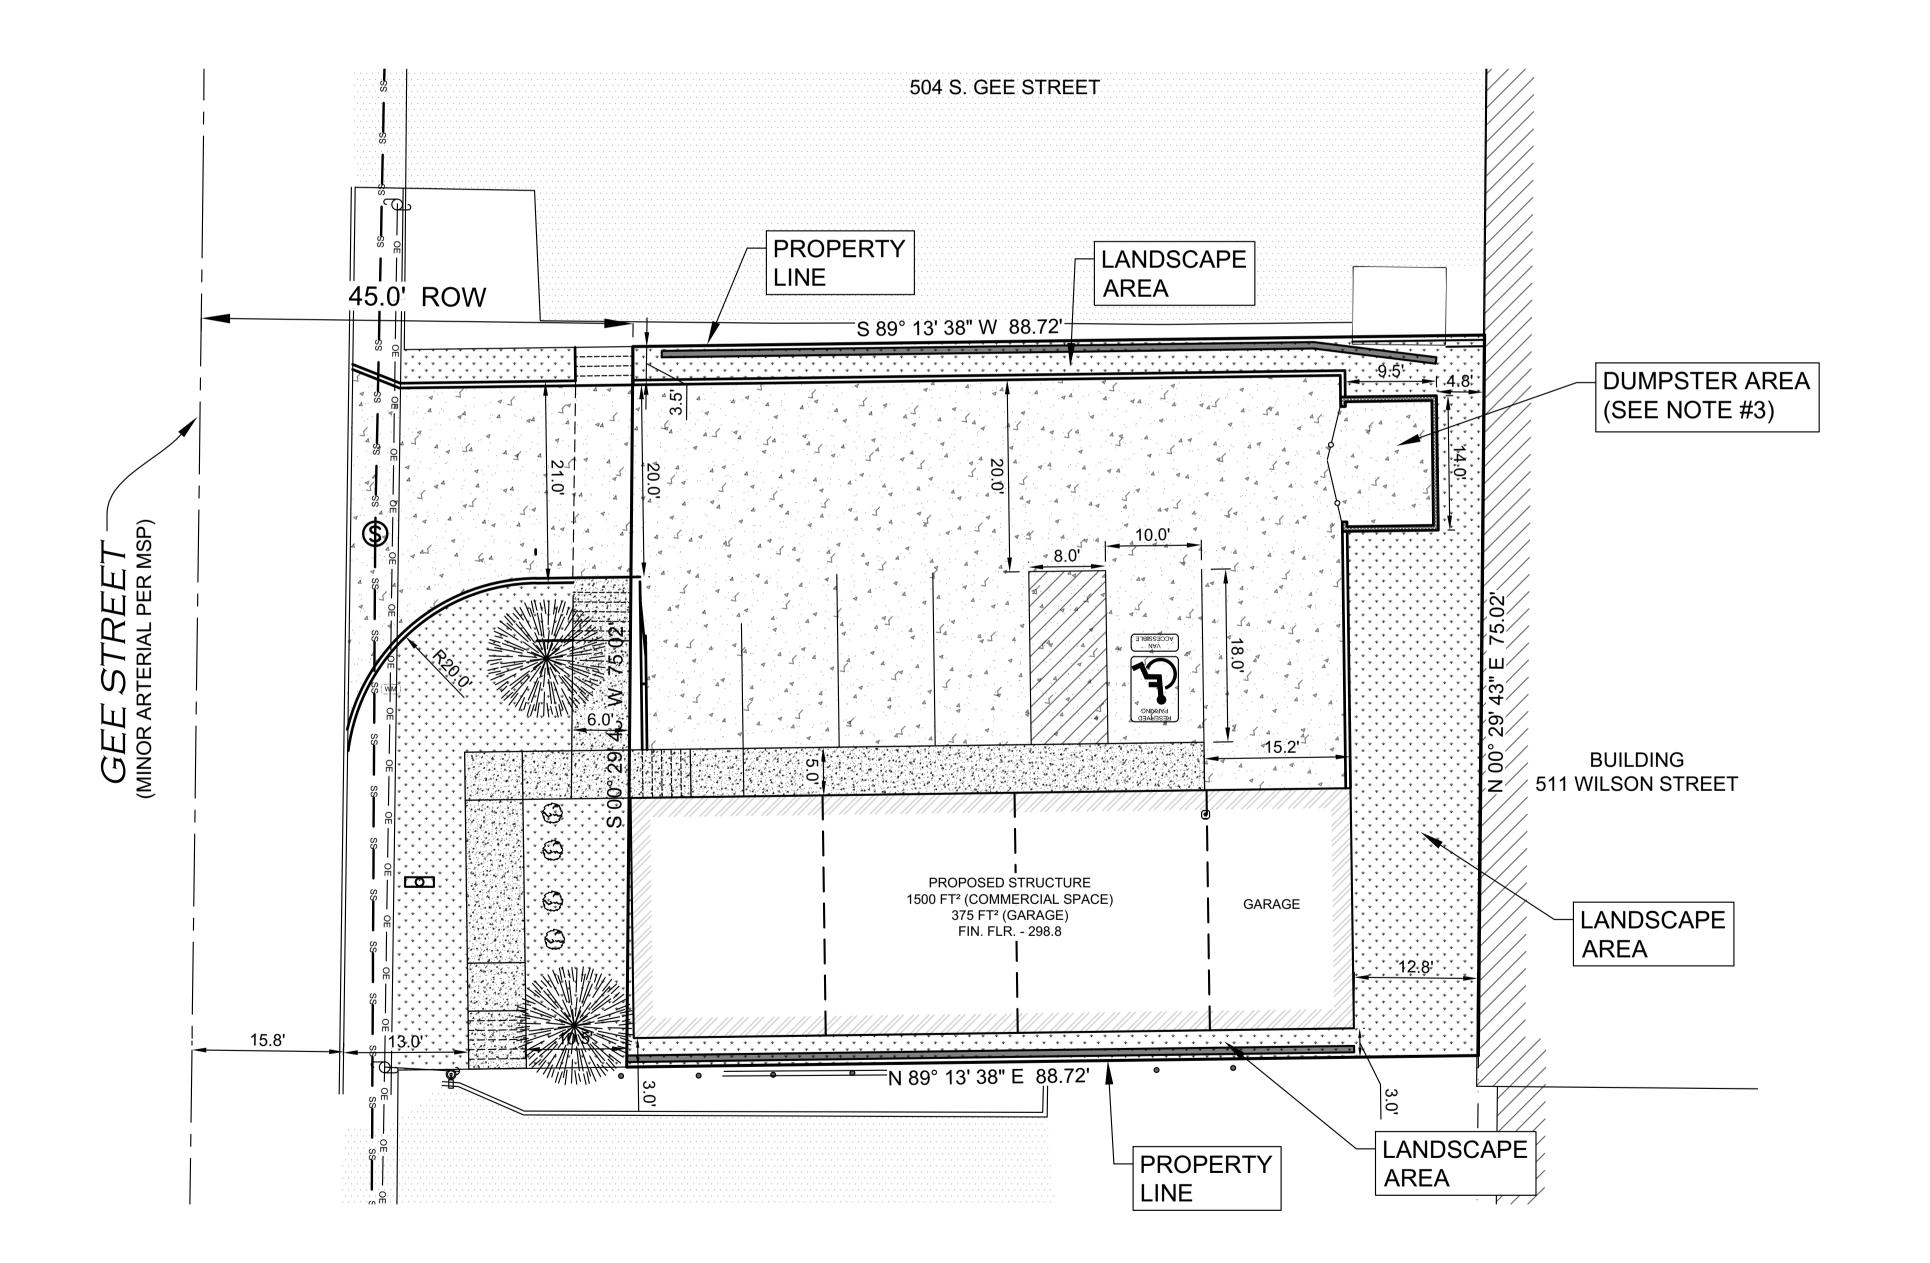

## LANDSCAPING NOTES:

- 1. ALL LANDSCAPING SHALL MEET CITY OF JONESBORO CODE OF ORDINANCES, SECTION 117-362.
- 2. ONE (1) TREE OR SHRUB FOR EVERY 1000 FT<sup>2</sup>. 6654 FT<sup>2</sup> / 000 FT<sup>2</sup> = 6.7 ≈ 7 TREES OR SHRUBS TOTAL PLANTINGS REQUIRED = 7 (25% TO BE TREES) = 2 TREES & 5 SHRUBS.
- TOTAL PROVIDED = 2 TREES & 4 SHRUBS
- 2. TREES SHALL BE ORNAMENTAL, EVERGREEN, OR DECIDUOUS TYPE AND ACCORDING TO JONESBORO CODE OF ORDINANCES, SECTION 117-362, AND SHALL BE 2.5" CALIPER. SHRUBS SHALL BE 5 GALLON OR LARGER.
- 3. <u>DUMPSTER SCREENING:</u> DUMPSTER SHALL BE COMPLETELY SCREENED FROM VIEW ON ALL SIDES VISIBLE TO THE PUBLIC BY A FENCE OR WALL WITH A MINIMUM HEIGHT OF SIX FEET, OR ONE FOOT TALLER THAN THE DUMPSTER, WHICHEVER IS GREATER. THE FENCE OR WALL SHALL PROVIDE COMPLETE VISUAL SCREENING OF THE DUMPSTER, AND BE COMPATIBLE IN MATERIAL AND COLOR WITH THE PRINCIPAL STRUCTURE ON THE LOT.
- 4. <u>LIGHTING:</u> THE ONLY LIGHTING FOR THIS SITE WILL BE THE LIGHTING ATTACHED TO THE BUILDING. THERE WILL NOT BE ANY PERIMETER LIGHTING. NO LIGHTING WILL "SPILL" ONTO ADJACENT PROPERTIES.

LP-1

CONCEPTUAL LANDSCAPING PLAN

516 GEE STREI ONESBORD AR

DATE: 03/13/2023 REV: 04/12/2023

05/01/2023