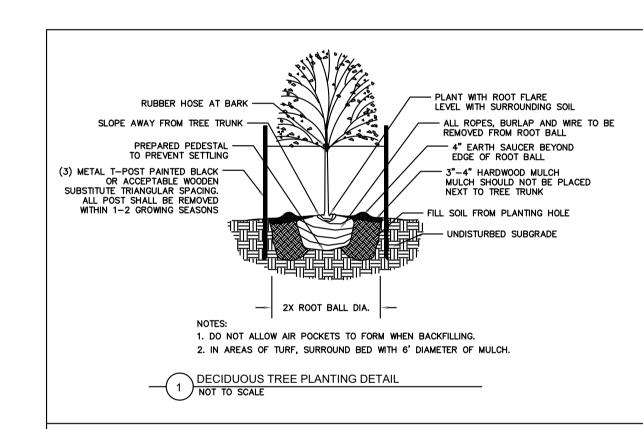

NOTES:

1. MINIMUM ROOT SPREAD TO BE IN ACCORDANCE WITH ANLA STANDARDS.
2. PRUNE DAMAGED LIMBS OR ROOTS AFTER INSTALLATION.
3. MAKE SURE ROOTS DO NOT DRY OUT DURING INSTALLATION.
4. SOAK GENEROUSLY TO COMPACT AND SETTLE.