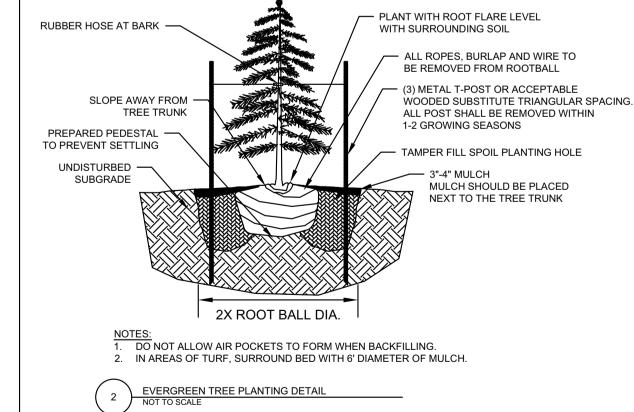

NOTES:

1. MINIMUM ROOT SPREAD TO BE IN ACCORDANCE WITH ANLA STANDARDS.
2. PRUNE DAMAGED LIMBS OR ROOTS AFTER INSTALLATION.
3. MAKE SURE ROOTS DO NOT DRY OUT DURING INSTALLATION.
4. SOAK GENEROUSLY TO COMPACT AND SETTLE.