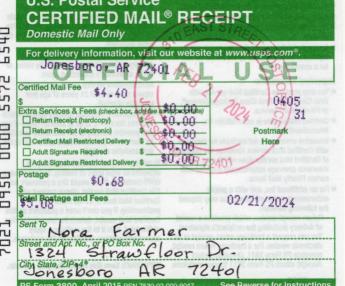

## CERTIFIED MAIL® RECEIPT Domestic Mail Only For delivery information, visit our website at www.usps.com®. Jonesbore : AR 72401 Certified Mail Fee \$4,40 0405 Extra Services & Fees (check box, add too as approp Return Receipt (hardcopy) \$0.00 Return Receipt (electronic) Postmark Certified Mail Restricted Delivery Here Adult Signature Required tri no Adult Signature Restricted Delivery Postage \$0.68 02/21/2024 Total Postage and Fees Farmer Enterprises, Inc. Street and Apt. No., or PO BOX No. 2500 Alexander Dr., Ste C-116 Sent To City State, ZIP 40 Jones Doro 72401